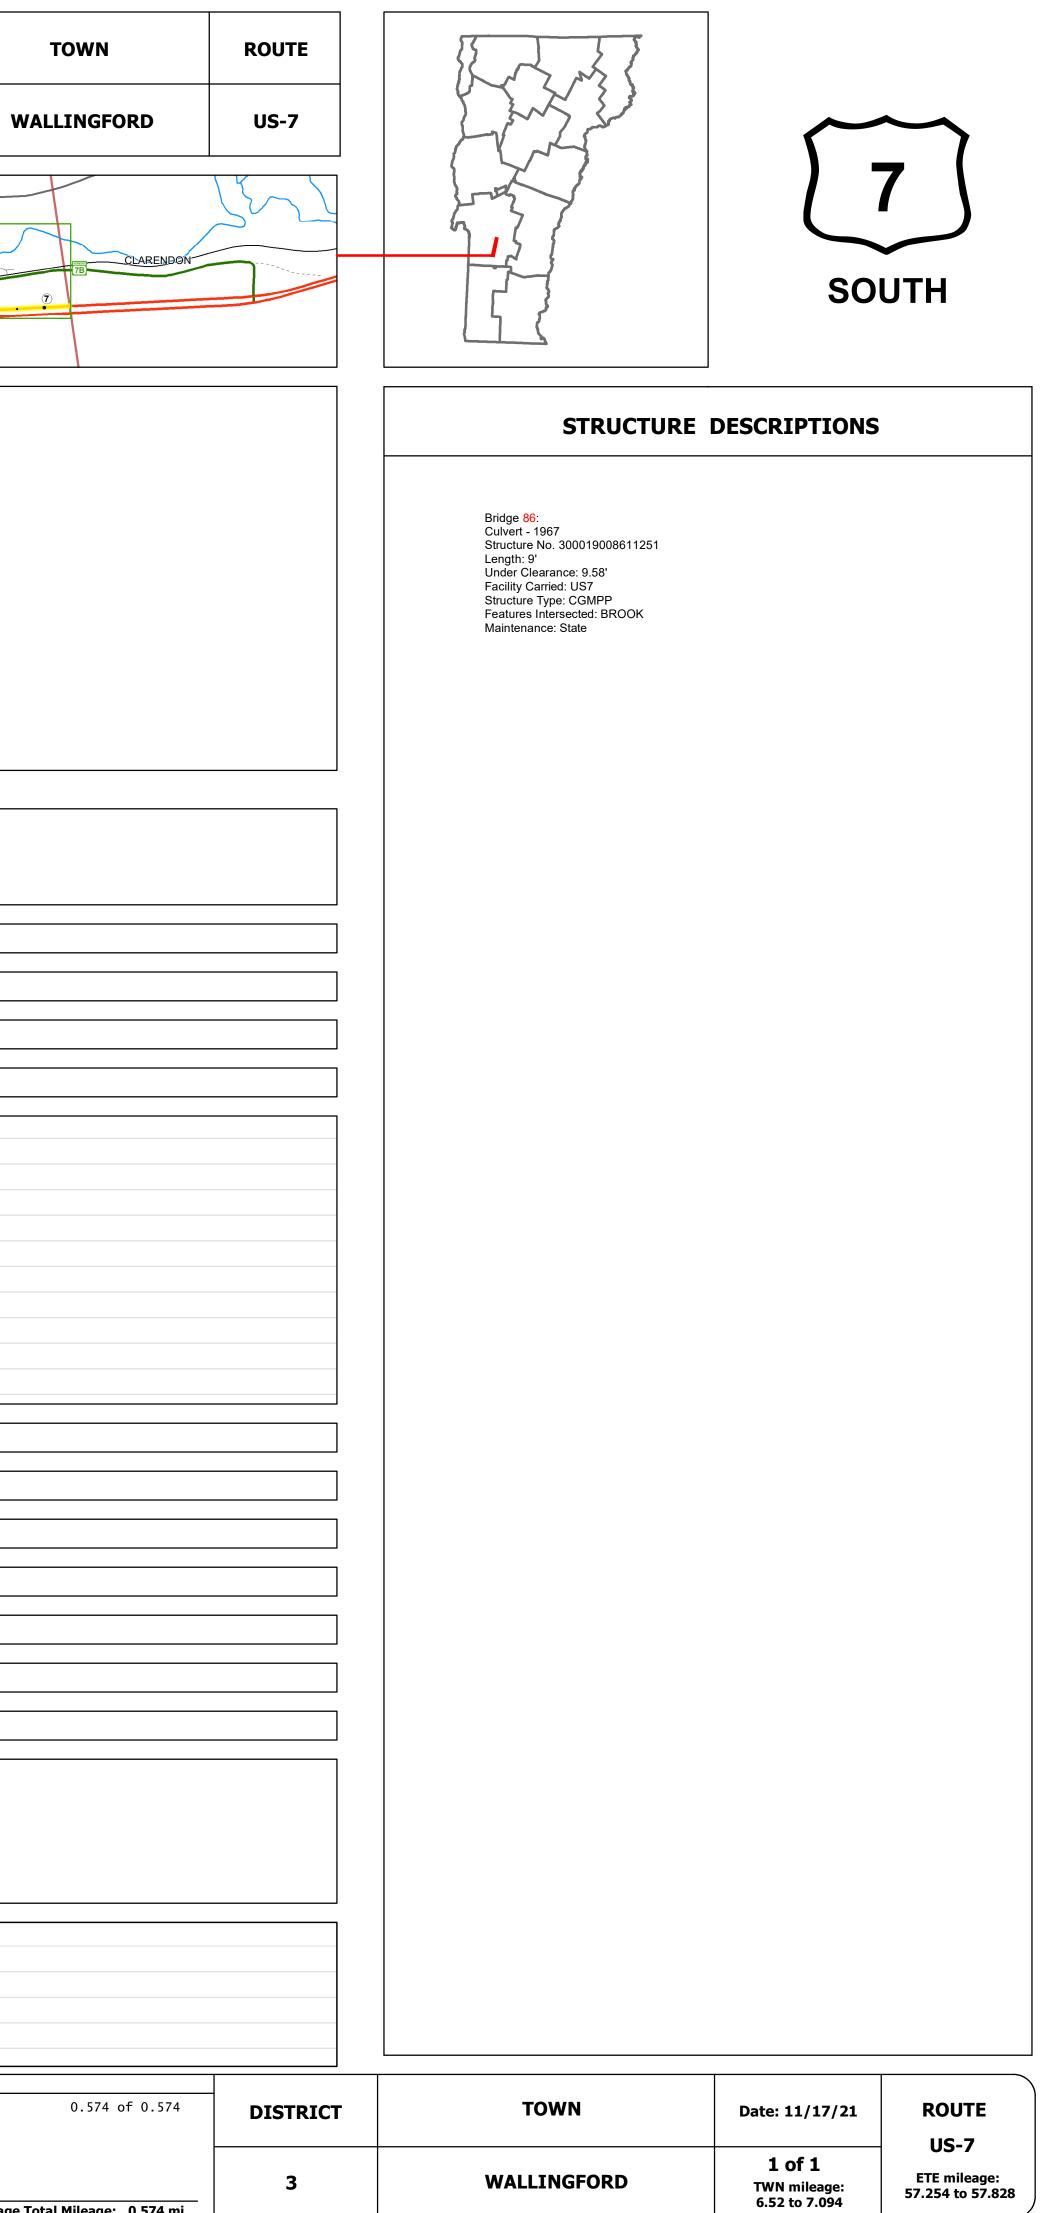

## DRAFT Please Note: Errors and Omissions May Exist.

Contact the VTrans Mapping Section with questions or concerns.

|                      |                                                                                                                          |                                |                    |                  |                                     | in mark         |
|----------------------|--------------------------------------------------------------------------------------------------------------------------|--------------------------------|--------------------|------------------|-------------------------------------|-----------------|
|                      | WALLINGFO                                                                                                                | ORD                            |                    |                  |                                     |                 |
|                      | 2000                                                                                                                     |                                |                    | WALL<br>URBAN    | INGFORD<br>COMPACT                  | X               |
|                      | -                                                                                                                        |                                |                    |                  | 40                                  |                 |
| 7                    |                                                                                                                          | Γ                              |                    |                  |                                     |                 |
|                      |                                                                                                                          |                                |                    |                  |                                     |                 |
|                      |                                                                                                                          |                                |                    |                  |                                     |                 |
|                      |                                                                                                                          |                                |                    |                  |                                     |                 |
|                      |                                                                                                                          |                                |                    |                  |                                     |                 |
|                      |                                                                                                                          |                                |                    |                  | 86                                  |                 |
|                      |                                                                                                                          |                                |                    |                  |                                     |                 |
|                      |                                                                                                                          |                                |                    |                  |                                     |                 |
|                      |                                                                                                                          |                                |                    |                  |                                     |                 |
|                      |                                                                                                                          |                                |                    |                  |                                     |                 |
|                      |                                                                                                                          |                                |                    |                  | - 34424 35344                       | - 37.456        |
|                      |                                                                                                                          |                                |                    |                  | 7                                   |                 |
|                      |                                                                                                                          |                                |                    |                  | 18 24<br>29 35 38                   | →               |
|                      |                                                                                                                          |                                |                    |                  | 1 2<br>5" Crushed Gravel Base Cours |                 |
|                      |                                                                                                                          |                                |                    |                  | 24" Crushed Gravel                  | →<br>→          |
|                      |                                                                                                                          |                                |                    |                  |                                     |                 |
|                      |                                                                                                                          |                                |                    |                  |                                     |                 |
|                      |                                                                                                                          |                                |                    |                  |                                     |                 |
|                      |                                                                                                                          |                                |                    |                  |                                     |                 |
|                      |                                                                                                                          |                                |                    |                  |                                     |                 |
|                      |                                                                                                                          |                                |                    |                  |                                     |                 |
|                      |                                                                                                                          |                                |                    |                  |                                     |                 |
|                      |                                                                                                                          |                                |                    |                  |                                     |                 |
|                      |                                                                                                                          |                                |                    |                  |                                     |                 |
|                      |                                                                                                                          |                                |                    |                  |                                     |                 |
|                      | 2017: NH SURF(50)                                                                                                        |                                |                    |                  |                                     |                 |
|                      |                                                                                                                          |                                |                    |                  | 2006: NH 2408(1)S                   |                 |
|                      |                                                                                                                          |                                |                    |                  | 1967: AP 019-2                      | (2)             |
|                      |                                                                                                                          |                                |                    |                  |                                     |                 |
|                      |                                                                                                                          |                                |                    |                  |                                     |                 |
|                      |                                                                                                                          |                                |                    |                  | 9500<br>45<br>55                    | -               |
|                      |                                                                                                                          |                                |                    |                  | 3                                   |                 |
|                      |                                                                                                                          |                                |                    |                  | NHS - Other NHS Route               | 5               |
|                      |                                                                                                                          |                                |                    |                  | Partial                             |                 |
|                      |                                                                                                                          |                                |                    |                  |                                     |                 |
|                      |                                                                                                                          |                                |                    |                  | Arterial Highway                    | -               |
|                      |                                                                                                                          |                                |                    |                  |                                     |                 |
|                      |                                                                                                                          |                                |                    |                  |                                     |                 |
|                      |                                                                                                                          |                                |                    |                  |                                     |                 |
|                      |                                                                                                                          |                                |                    |                  |                                     |                 |
|                      |                                                                                                                          |                                |                    |                  |                                     |                 |
|                      |                                                                                                                          |                                |                    |                  |                                     |                 |
|                      |                                                                                                                          |                                |                    |                  |                                     |                 |
|                      |                                                                                                                          |                                |                    |                  |                                     |                 |
|                      |                                                                                                                          |                                |                    |                  |                                     |                 |
| nters                | Crash Locations                                                                                                          | Mileage by Functio             | nal Class Ry Shoot |                  | Milozooh                            | y Town By Sheet |
| rC)<br>n (WIM) Legen |                                                                                                                          | 019-2 3 - Other Principal Arte |                    | 0.574            | WALLINGFORD - U007-112              |                 |
| heduled              | Crash Locations (HCL's) Sections (& Intersections)                                                                       |                                |                    |                  |                                     |                 |
| H                    | Sections (& Intersections)           CL No.         201 - 300 (21 - 30)           0 (1 - 10)         301 - 400 (31 - 40) |                                |                    |                  |                                     |                 |
| 101 - 2              | 200 (11 - 20) 401 - 800 (41 - 113)<br>elephone: 802-828-2600.                                                            |                                | Page Total M       | ileage: 0.574 mi |                                     | Page T          |