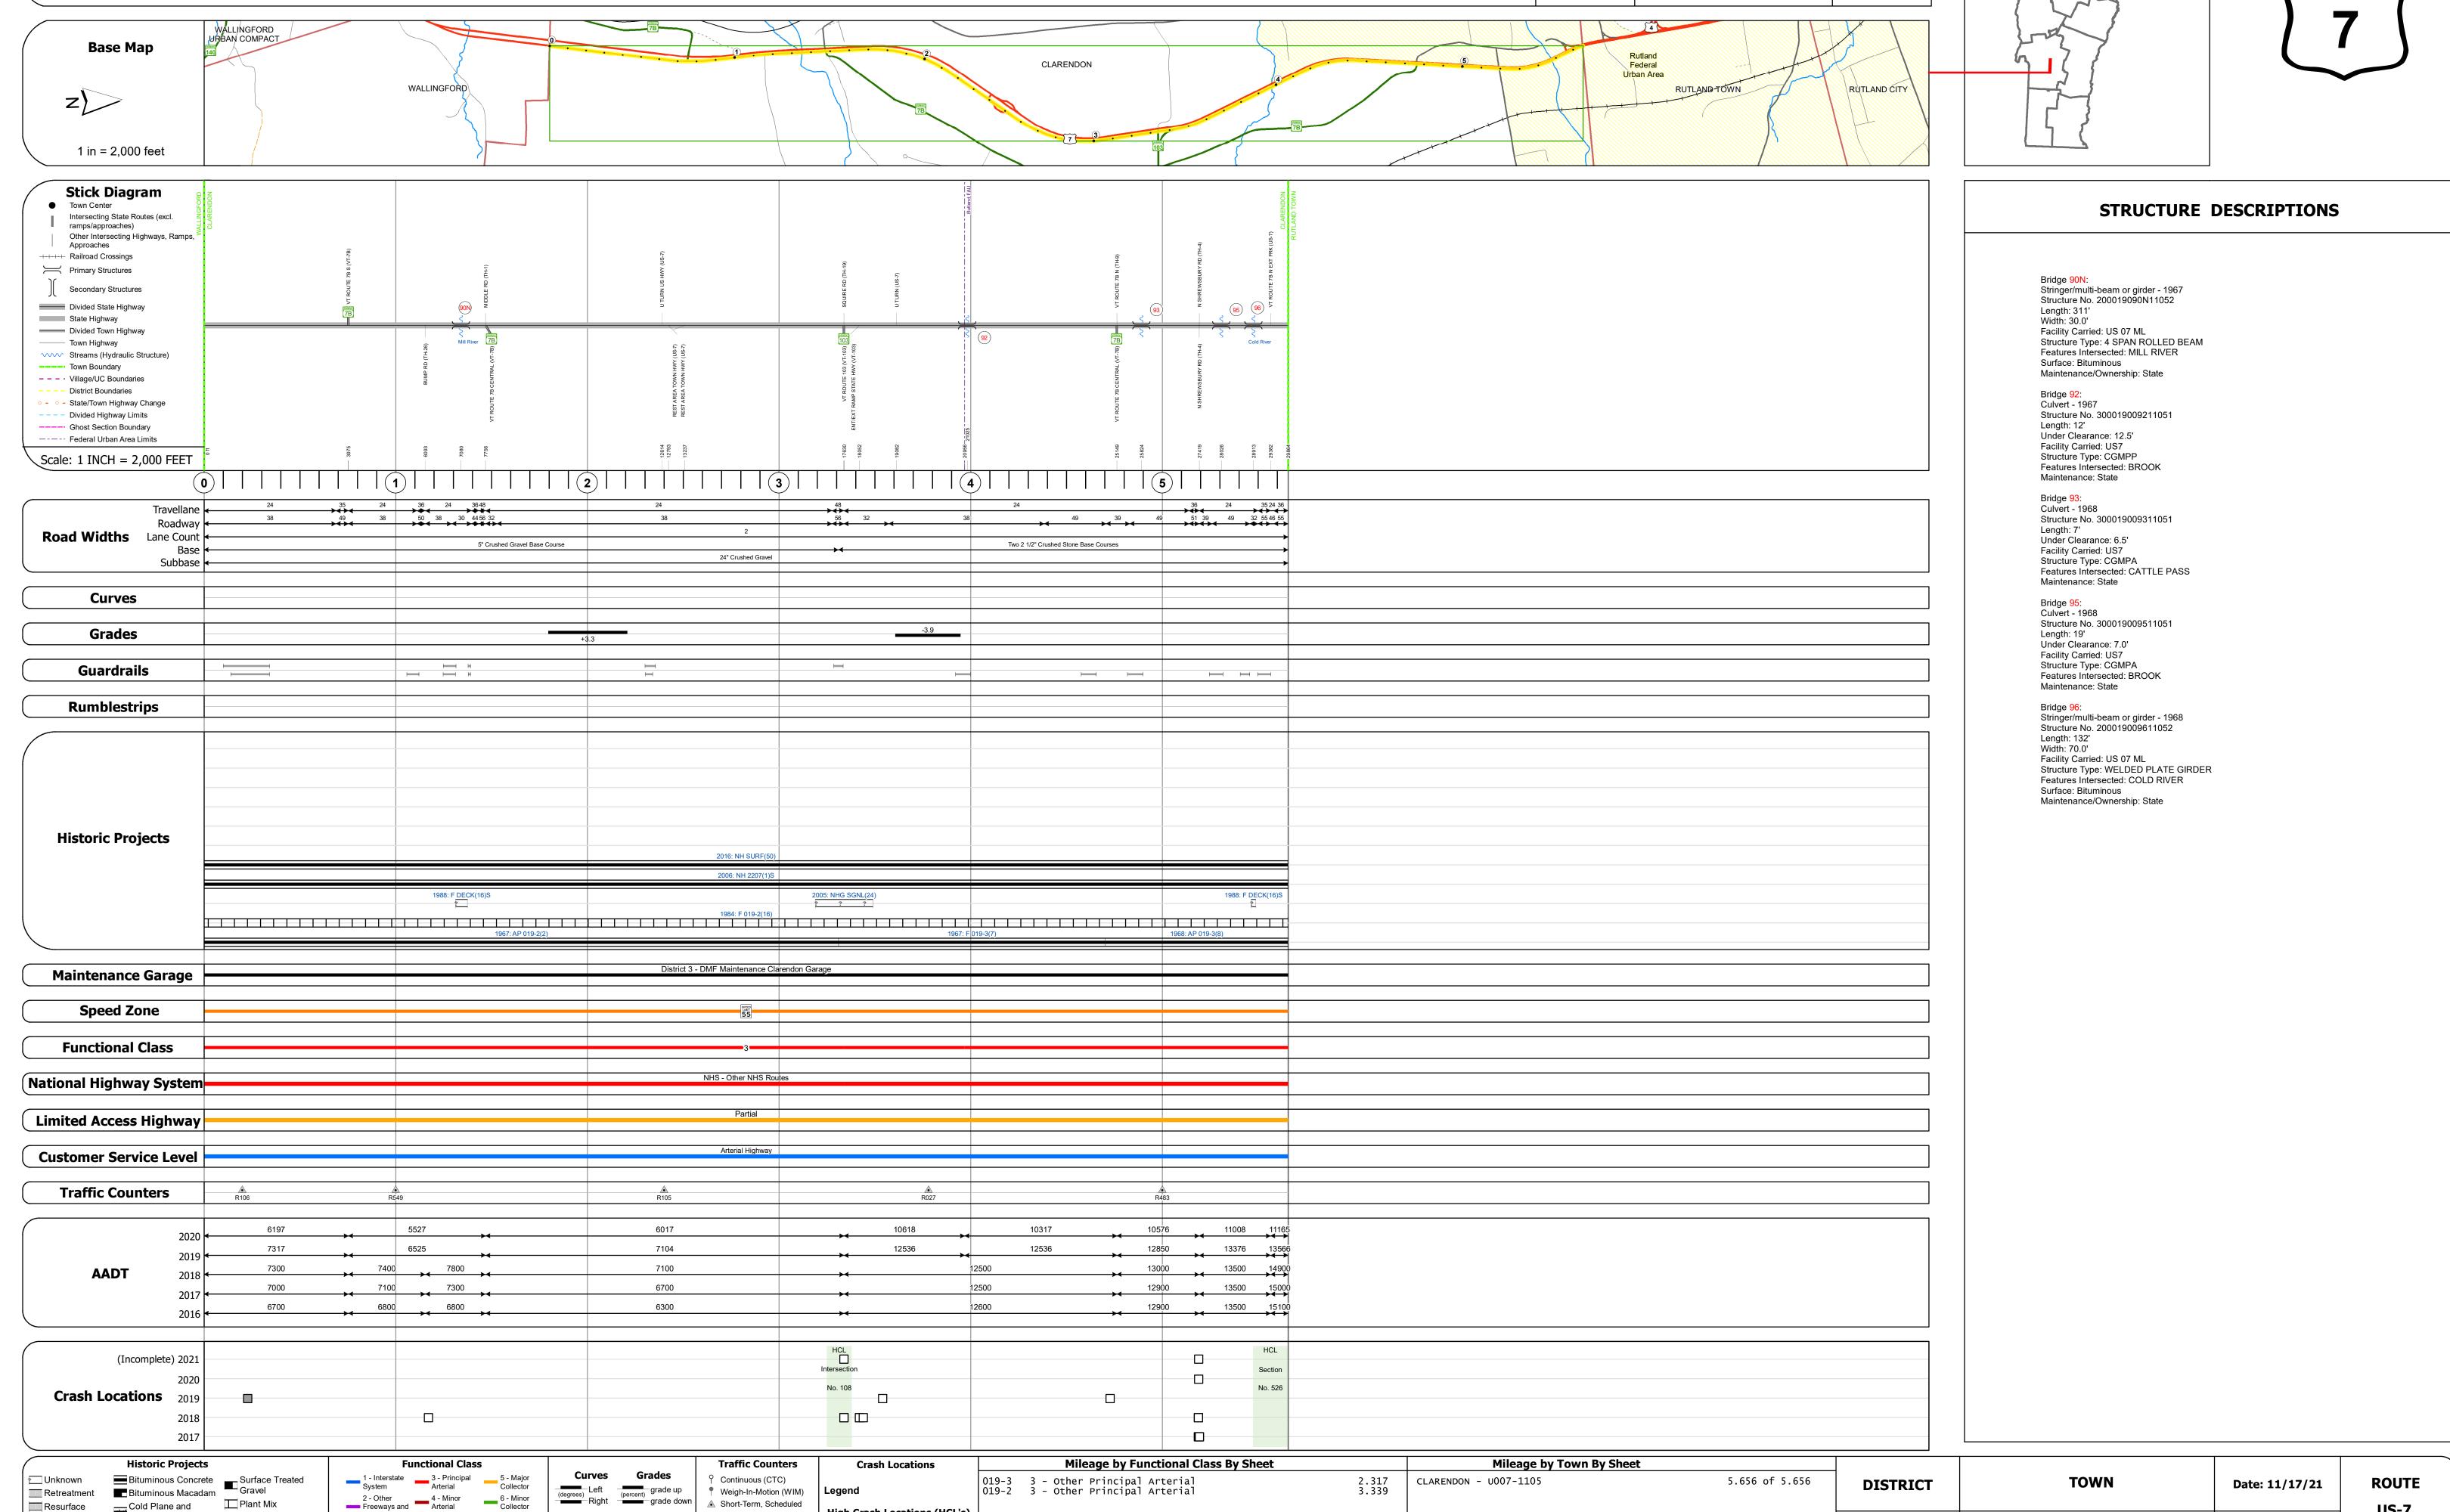

## **Route Log and Progress Chart**

**DRAFT** Please Note: Errors and Omissions May Exist. Contact the VTrans Mapping Section with questions or concerns.

**DISTRICT TOWN ROUTE CLARENDON** US-7

Page Total Mileage: 5.656 mi

**US-7** 

ETE mileage:

57.828 to 63.484

1 of 1

TWN mileage:

0.0 to 5.656

**CLARENDON** 

Page Total Mileage: 5.656 mi

▲ Short-Term, Scheduled

△ Short-Term, Unscheduled

High Crash Locations (HCL's)

HCL No. 201 - 300 (21 - 30)

1 - 100 (1 - 10) 301 - 400 (31 - 40)

Sections (& Intersections)

Cold Plane and
Bituminous Concrete
Concrete
Concrete

Concrete

Bituminous Mix

Skinny Mix Concrete

Bituminous Seal Gravel