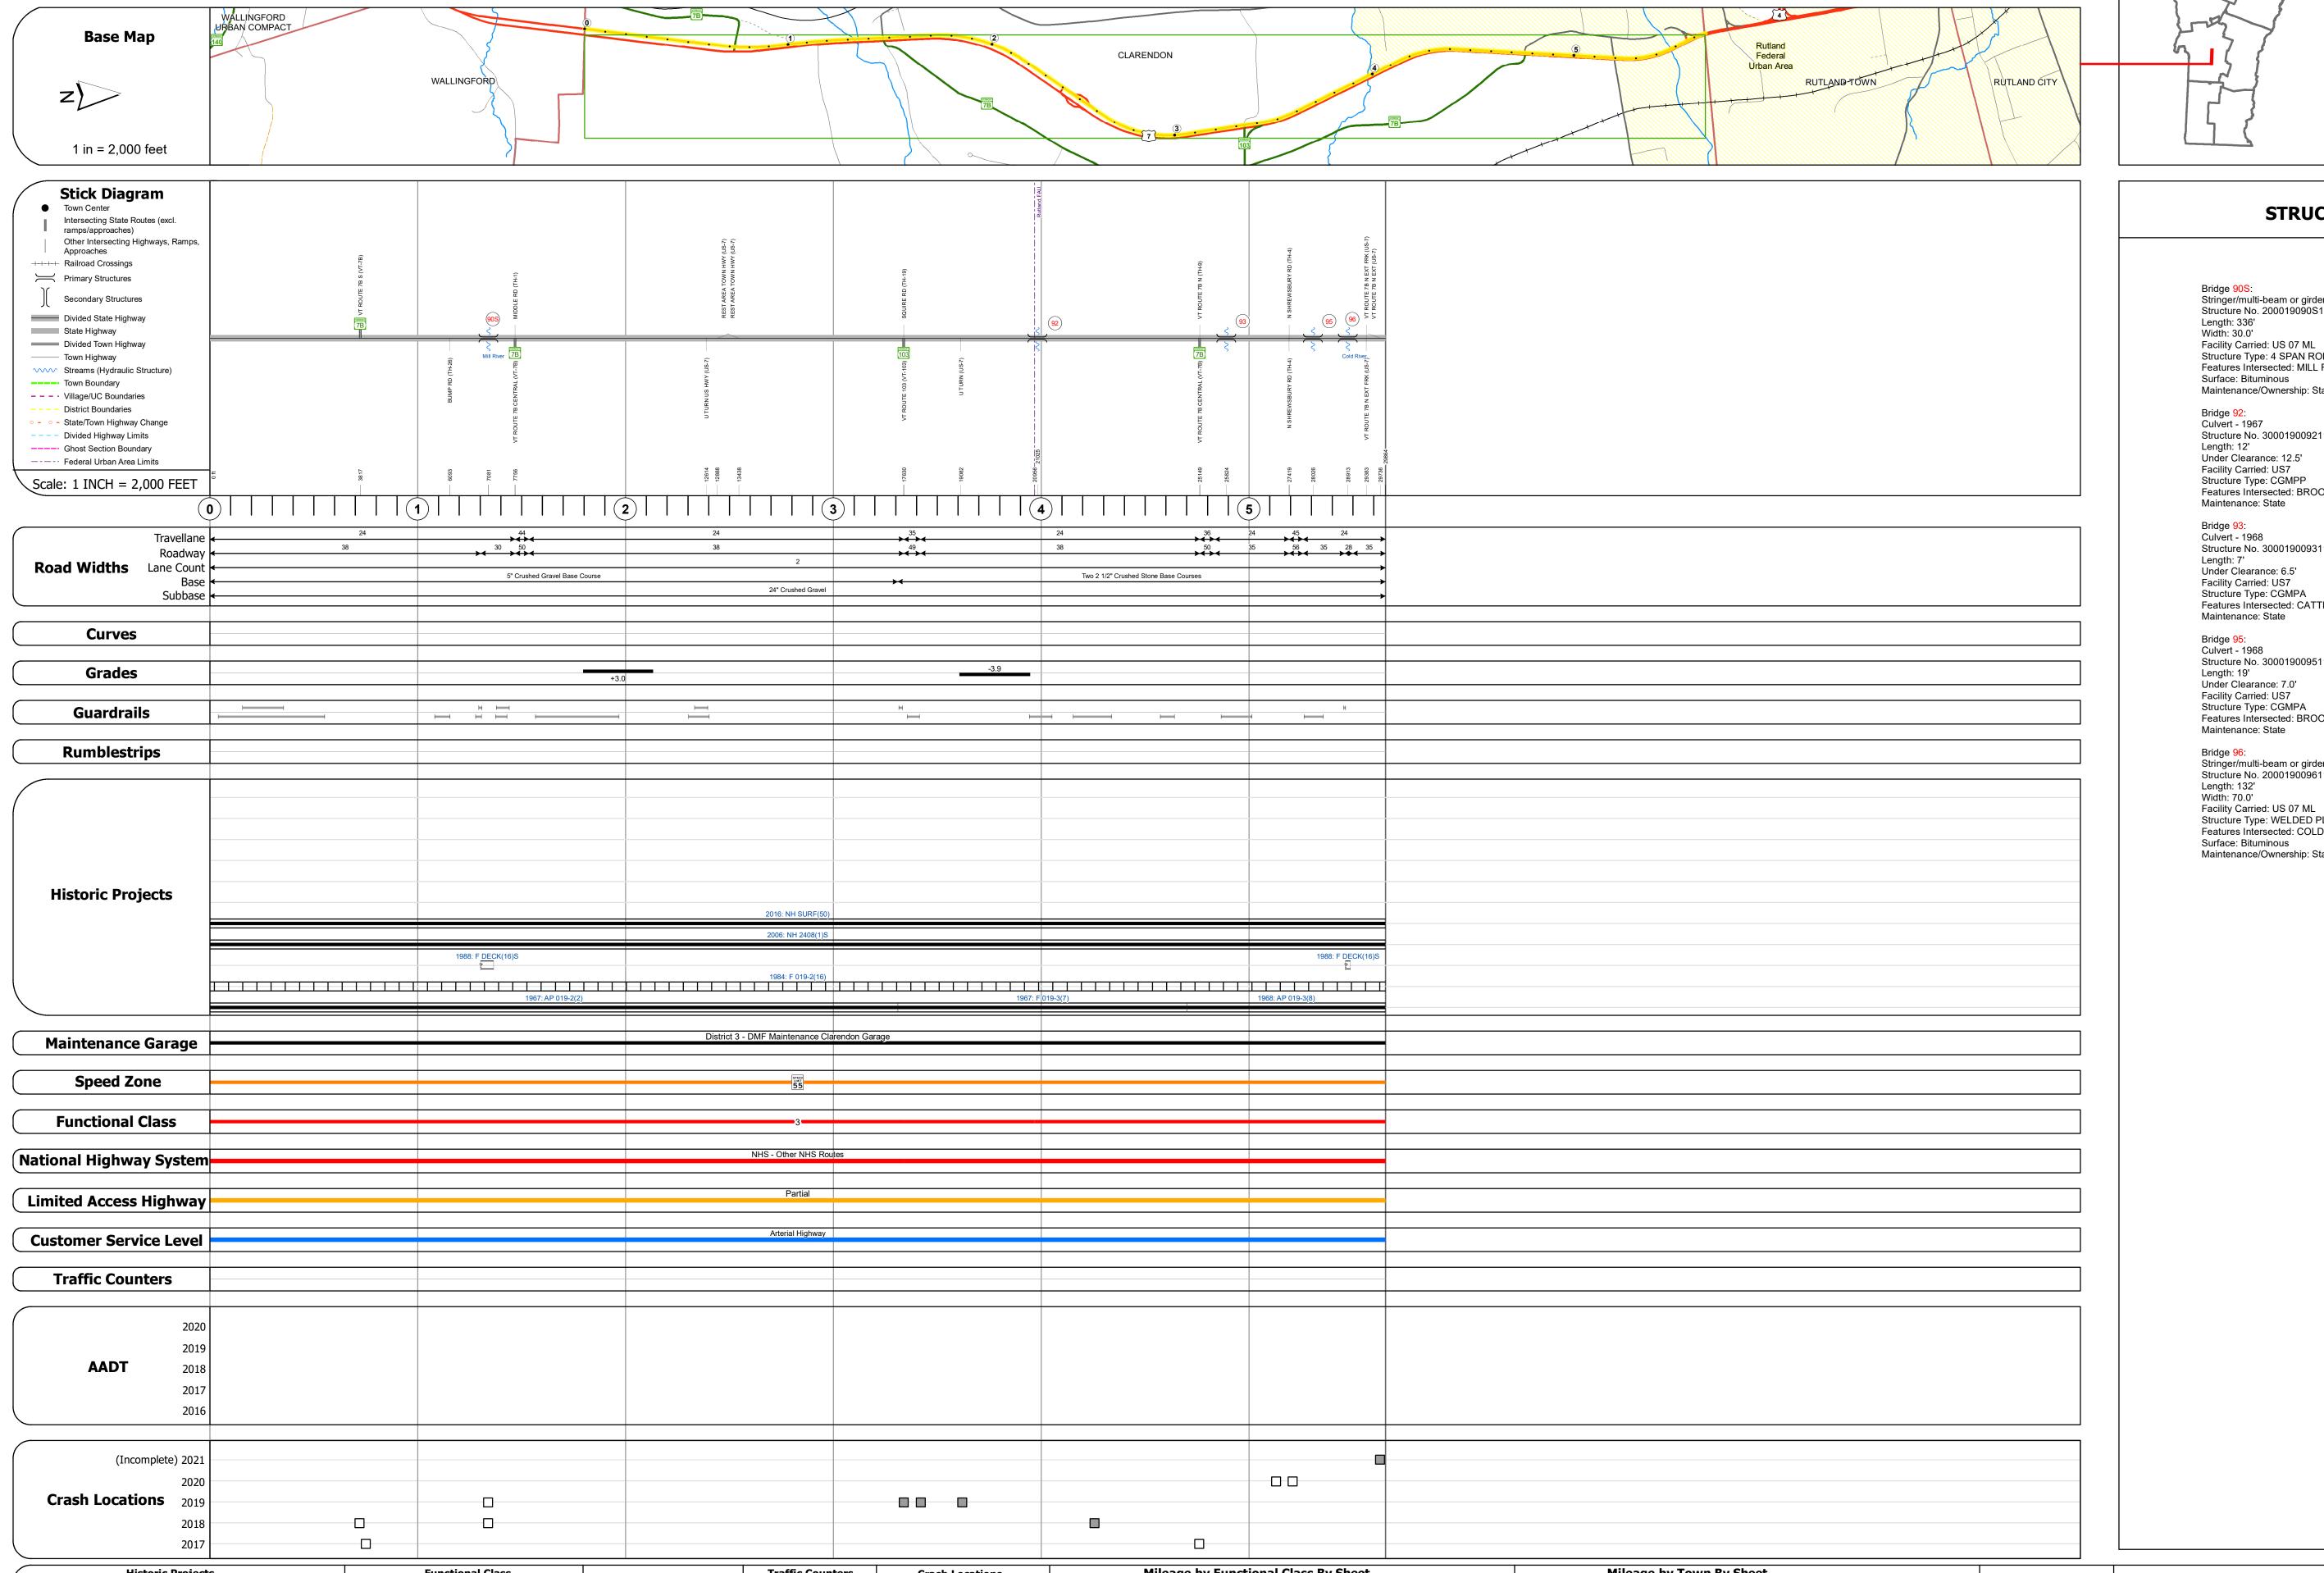

## **Route Log and Progress Chart**

Please Note: Errors and Omissions May Exist. Contact the VTrans Mapping Section with questions or concerns.

**DRAFT** 

**DISTRICT TOWN ROUTE CLARENDON** US-7

Page Total Mileage: 5.656 mi

| RUCTURE | DESCRIPTIONS |
|---------|--------------|
|         |              |

Stringer/multi-beam or girder - 1967 Structure No. 200019090S11052 Structure Type: 4 SPAN ROLLED BEAM Features Intersected: MILL RIVER Maintenance/Ownership: State

Structure No. 300019009211051 Features Intersected: BROOK

Structure No. 300019009311051 Features Intersected: CATTLE PASS

Structure No. 300019009511051 Features Intersected: BROOK

Stringer/multi-beam or girder - 1968 Structure No. 200019009611052 Structure Type: WELDED PLATE GIRDER Features Intersected: COLD RIVER Surface: Bituminous Maintenance/Ownership: State

Page Total Mileage: 5.656 mi