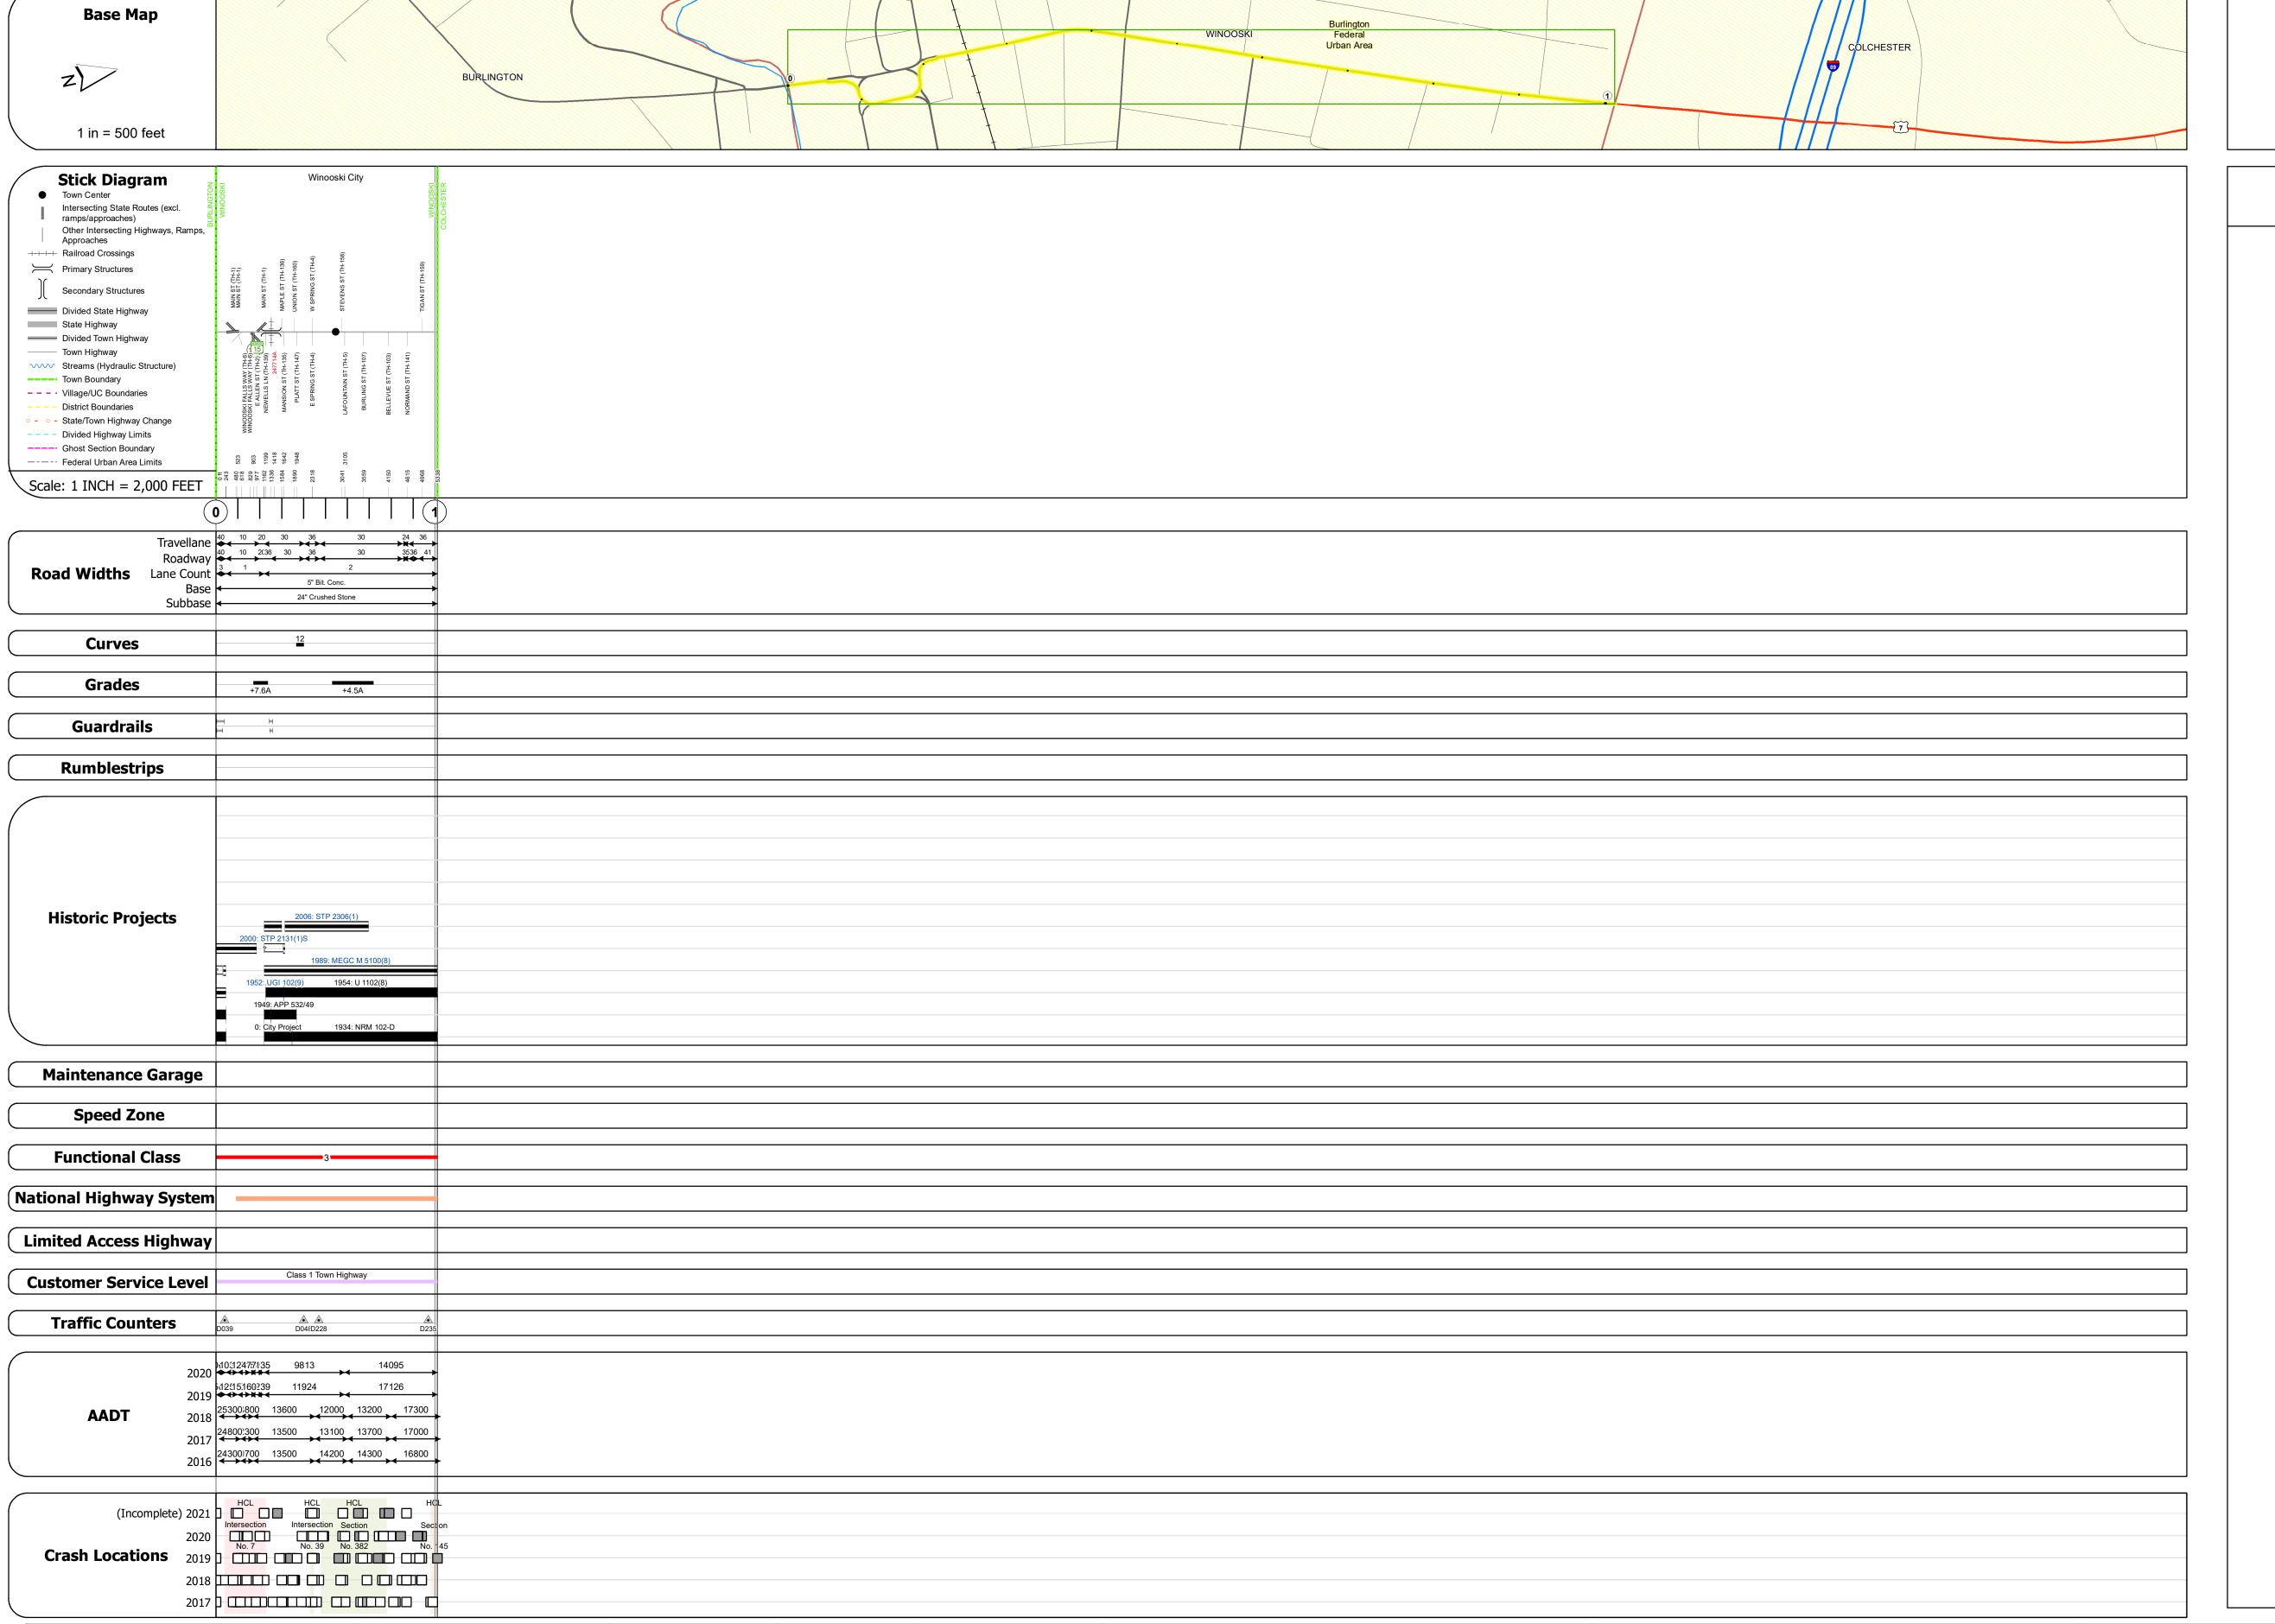

## **Route Log and Progress Chart**

**DRAFT** Please Note: Errors and Omissions May Exist. Contact the VTrans Mapping Section with questions or concerns.

**DISTRICT TOWN ROUTE** WINOOSKI US-7

Bridge <mark>151</mark>: Slab - 1952 Structure No. 205100015104182 Length: 25' Width: 57.9' Under Clearance: 18.0' Facility Carried: US 07 ML Structure Type: CONCRETE SLAB Features Intersected: US 7 OVER N.E.C. RR Surface: Integral concrete Maintenance: State Ownership City/Municipal

Collector

1 - Interstate 3 - Principal System Arterial 2 - Other 4 - Minor 5

2 - Other 4 - Minor Freeways and Arterial

Unknown
Retreatment
Resurface
Bituminous Macadam
Cold Plane and
Bituminous Concrete
Bituminous Concrete
Concrete
Concrete
Concrete
Bituminous Concrete
Bituminous Concrete
Bituminous Concrete
Concrete

Bituminous Seal Gravel

Traffic Counters

Weigh-In-Motion (WIM)

△ Short-Term, Unscheduled

Continuous (CTC)

▲ Short-Term, Scheduled

**Curves Grades** 

Left (degrees) Right grade up

**Crash Locations** 

High Crash Locations (HCL's)

1 - 100 (1 - 10) 301 - 400 (31 - 40)

201 - 300 (21 - 30

Sections (& Intersections)

Mileage by Functional Class By Sheet

5100 3 - Other Principal Arterial

Mileage by Town By Sheet

1.011 of 1.011

Page Total Mileage: 1.011 mi

**DISTRICT** 

1.011 WINOOSKI - U007-0418

Page Total Mileage: 1.011 mi