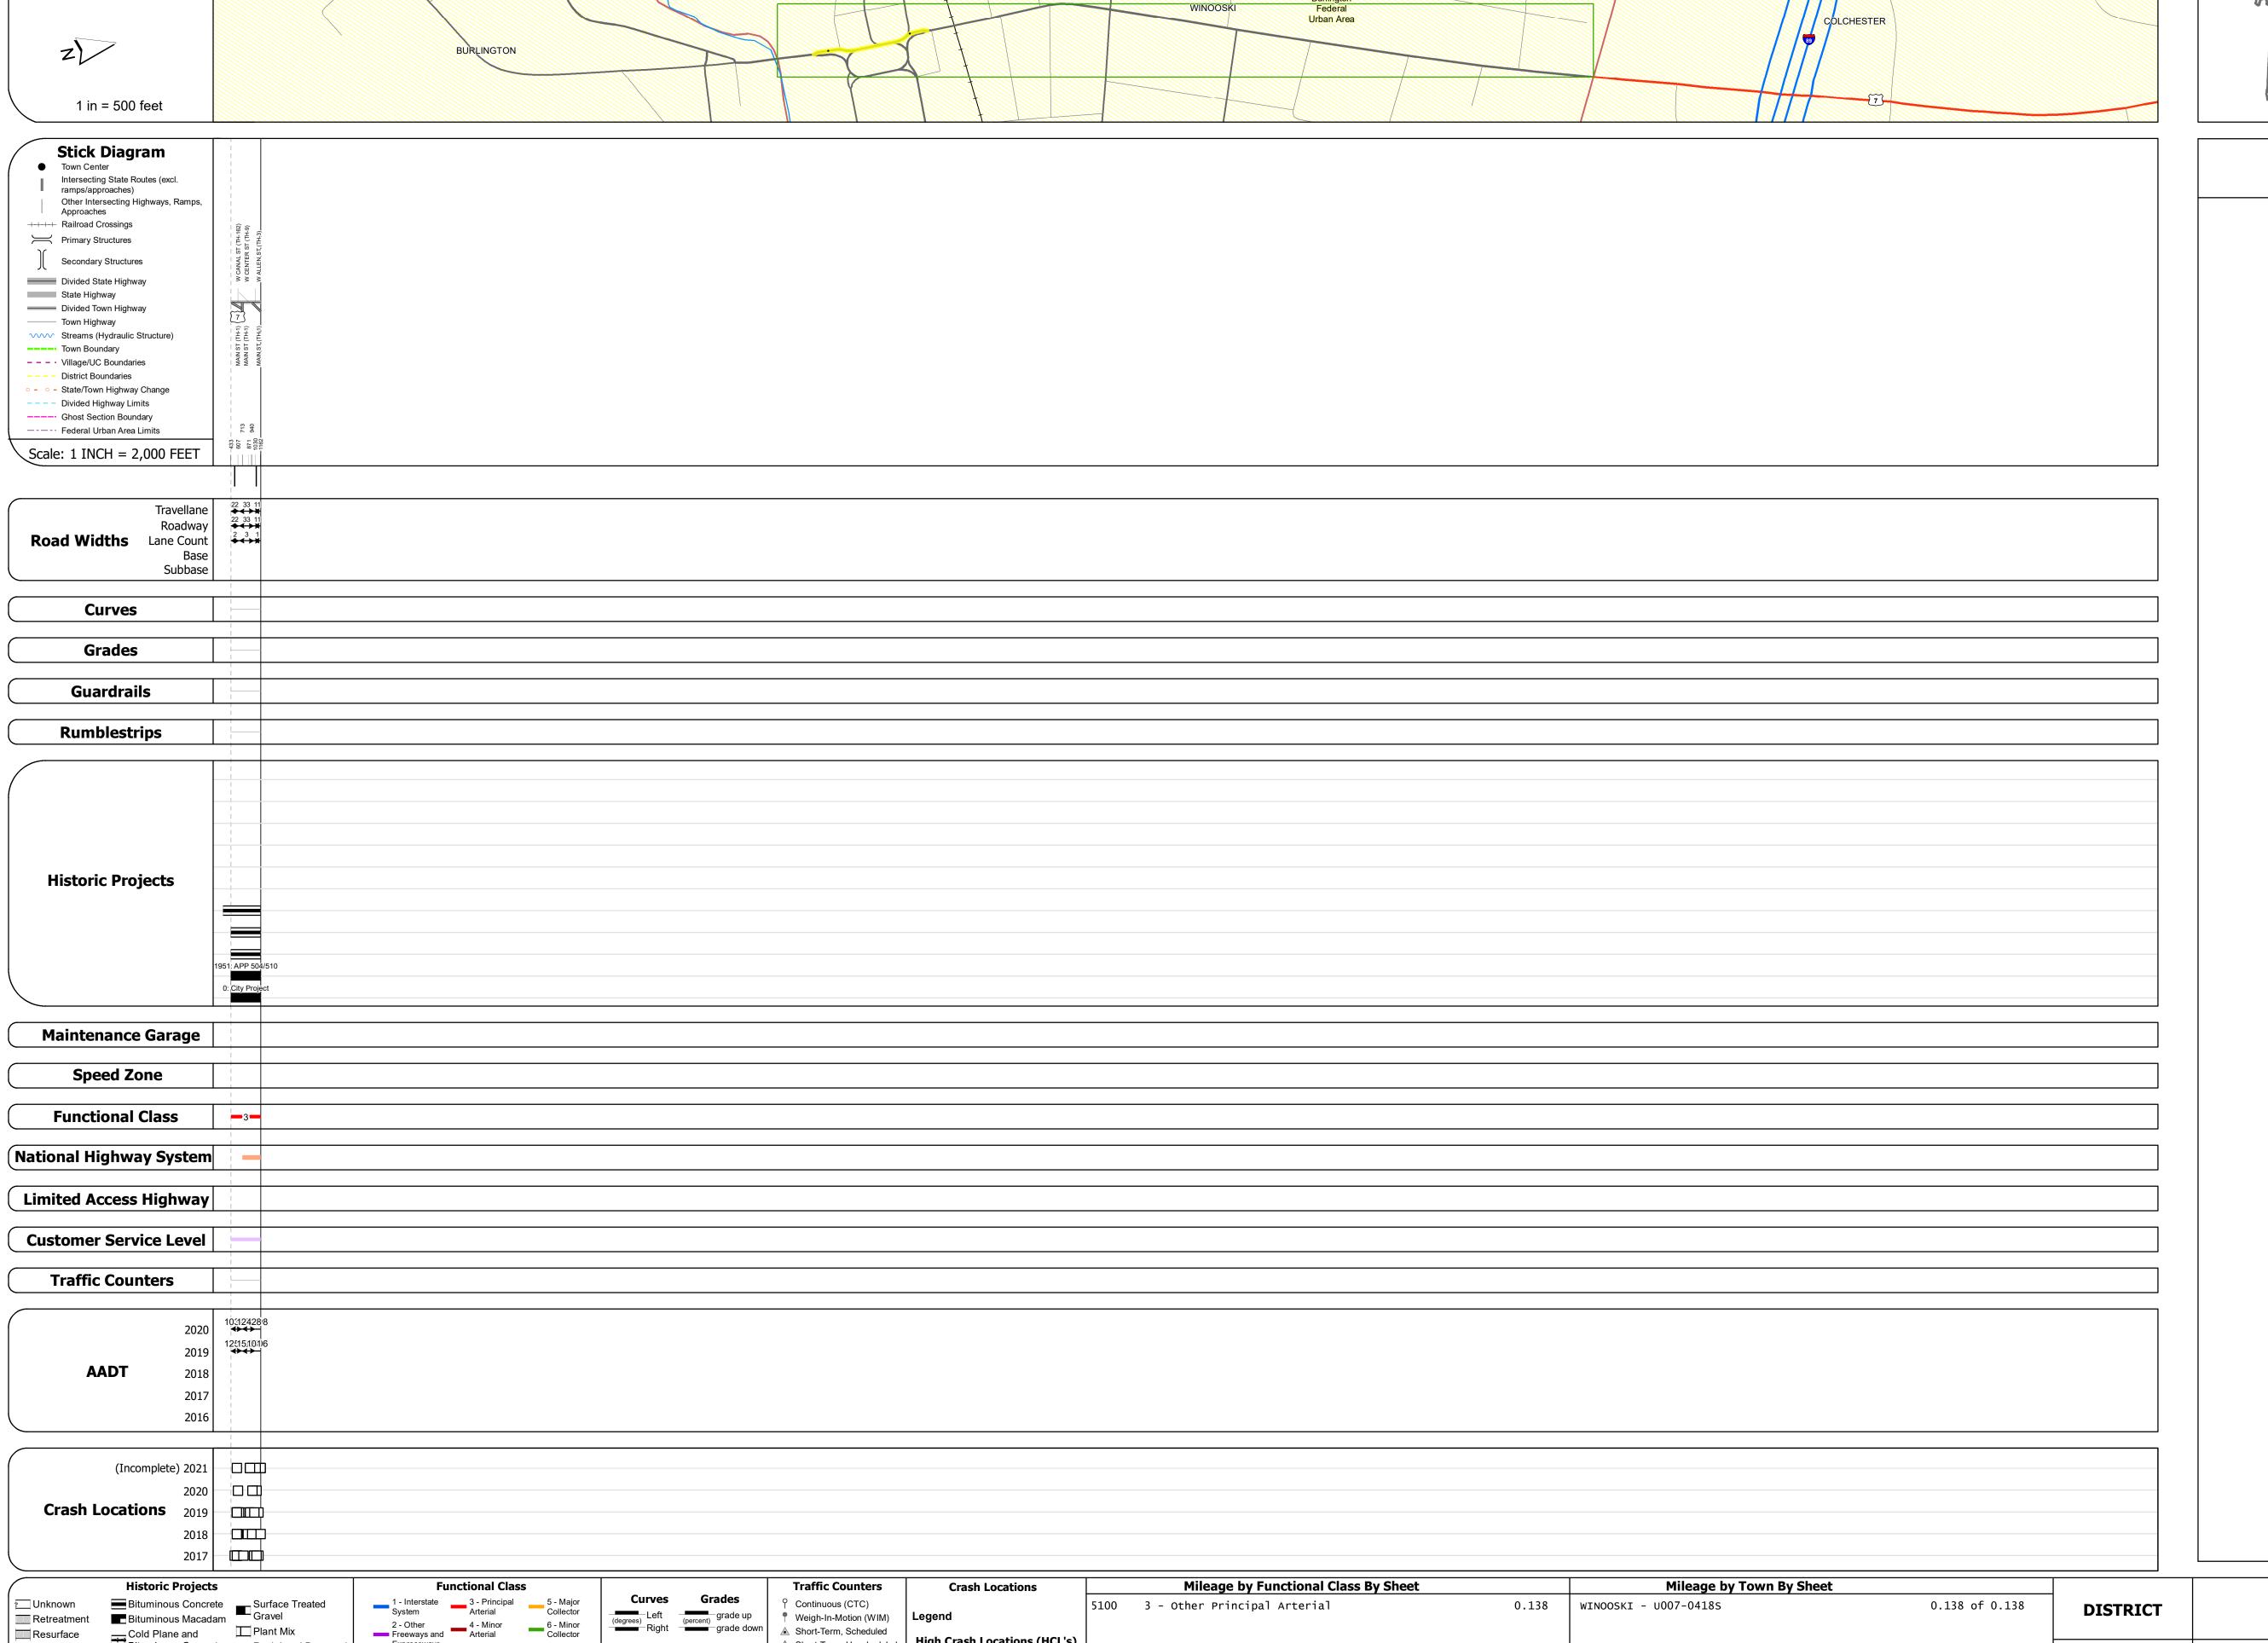

## **Route Log and Progress Chart**

**DRAFT** Please Note: Errors and Omissions May Exist. Contact the VTrans Mapping Section with questions or concerns.

**DISTRICT TOWN ROUTE** US-7 WINOOSKI

STRUCTURE DESCRIPTIONS

5100 3 - Other Principal Arterial

0.138 WINOOSKI - U007-0418S

Page Total Mileage: 0.138 mi

0.138 of 0.138

Page Total Mileage: 0.138 mi

**DISTRICT** 

Retreatment
Resurface
Bituminous Macadam
Cold Plane and
Bituminous Concrete
Bituminous Concrete
Cold Plane and
Bituminous Concrete
Concrete

Skinny Mix Concrete

Continuous (CTC)

Weigh-In-Motion (WIM) ▲ Short-Term, Scheduled

△ Short-Term, Unscheduled

High Crash Locations (HCL's)

1 - 100 (1 - 10) 301 - 400 (31 - 40)

201 - 300 (21 - 30

Left (degrees) Right grade up