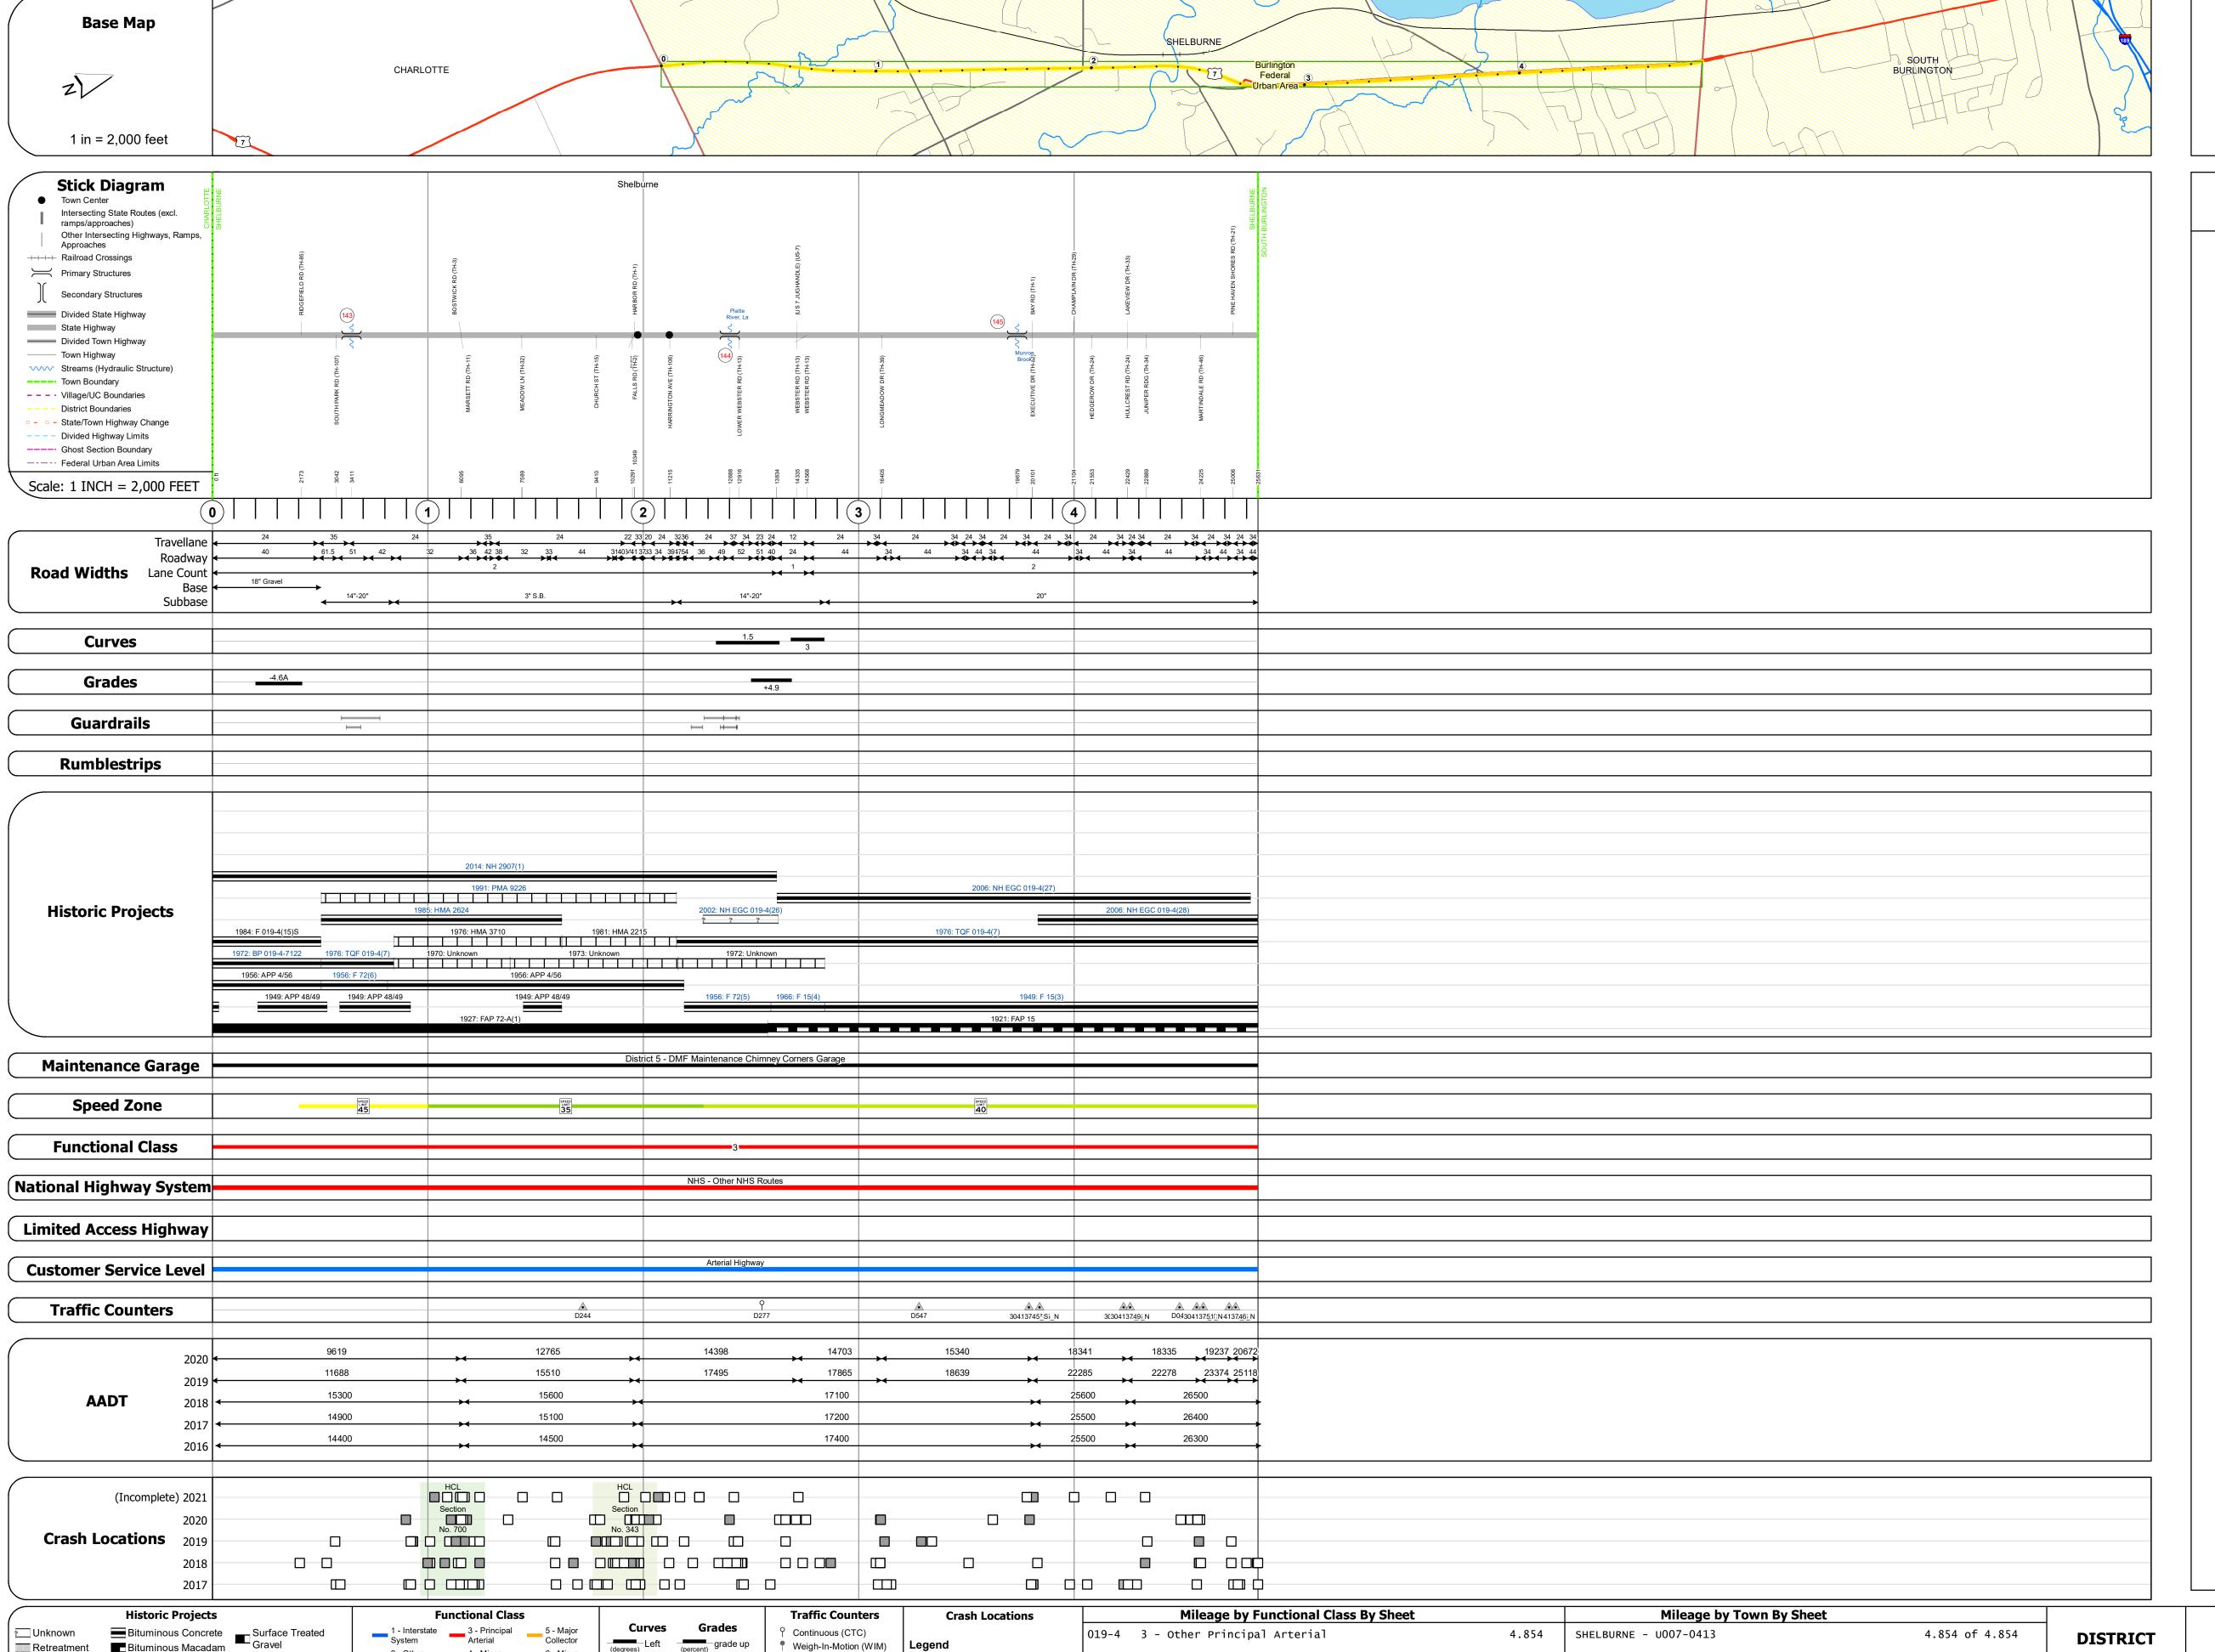

## **Route Log and Progress Chart**

**DRAFT** Please Note: Errors and Omissions May Exist. Contact the VTrans Mapping Section with questions or concerns.

Page Total Mileage: 4.854 mi

**DISTRICT TOWN ROUTE** US-7 **SHELBURNE** 

Page Total Mileage: 4.854 mi

## STRUCTURE DESCRIPTIONS

Bridge <mark>143</mark>: Culvert - 1956 Structure No. 300019014304131 Length: 12' Under Clearance: 10.0' Facility Carried: US7 Structure Type: RC BOX Features Intersected: CLARK FARM BROOK Maintenance: State

Stringer/multi-beam or girder - 2001 Structure No. 200019014404132 Length: 275' Width: 53.3' Facility Carried: US 07 ML Structure Type: 3 SP CONT CUR PL GIR Features Intersected: LAPLATTE RIVER Surface: Bituminous Maintenance/Ownership: State

Bridge 145: Culvert - 2005 Structure No. 300019014504131 Length: 17' Facility Carried: US7 Structure Type: SEGMENTAL RC BOX Features Intersected: MUNROE BROOK Maintenance: State

**ROUTE TOWN** Date: 11/17/21 1 of 1 ETE mileage: **SHELBURNE** TWN mileage: 123.823 to 128.677 0.0 to 4.854

2 - Other 4 - Minor Arterial

Retreatment Bituminous Macadam

Skinny Mix Concrete

Cold Plane and
Bituminous Concrete
Concrete

Plant Mix
Reclaimed Base and
Bituminous Concrete

Collector

Left (percent) grade up

Weigh-In-Motion (WIM)

△ Short-Term, Unscheduled

High Crash Locations (HCL's)

HCL No. 201 - 300 (21 - 30)

1 - 100 (1 - 10) 301 - 400 (31 - 40)

Sections (& Intersections)

▲ Short-Term, Scheduled