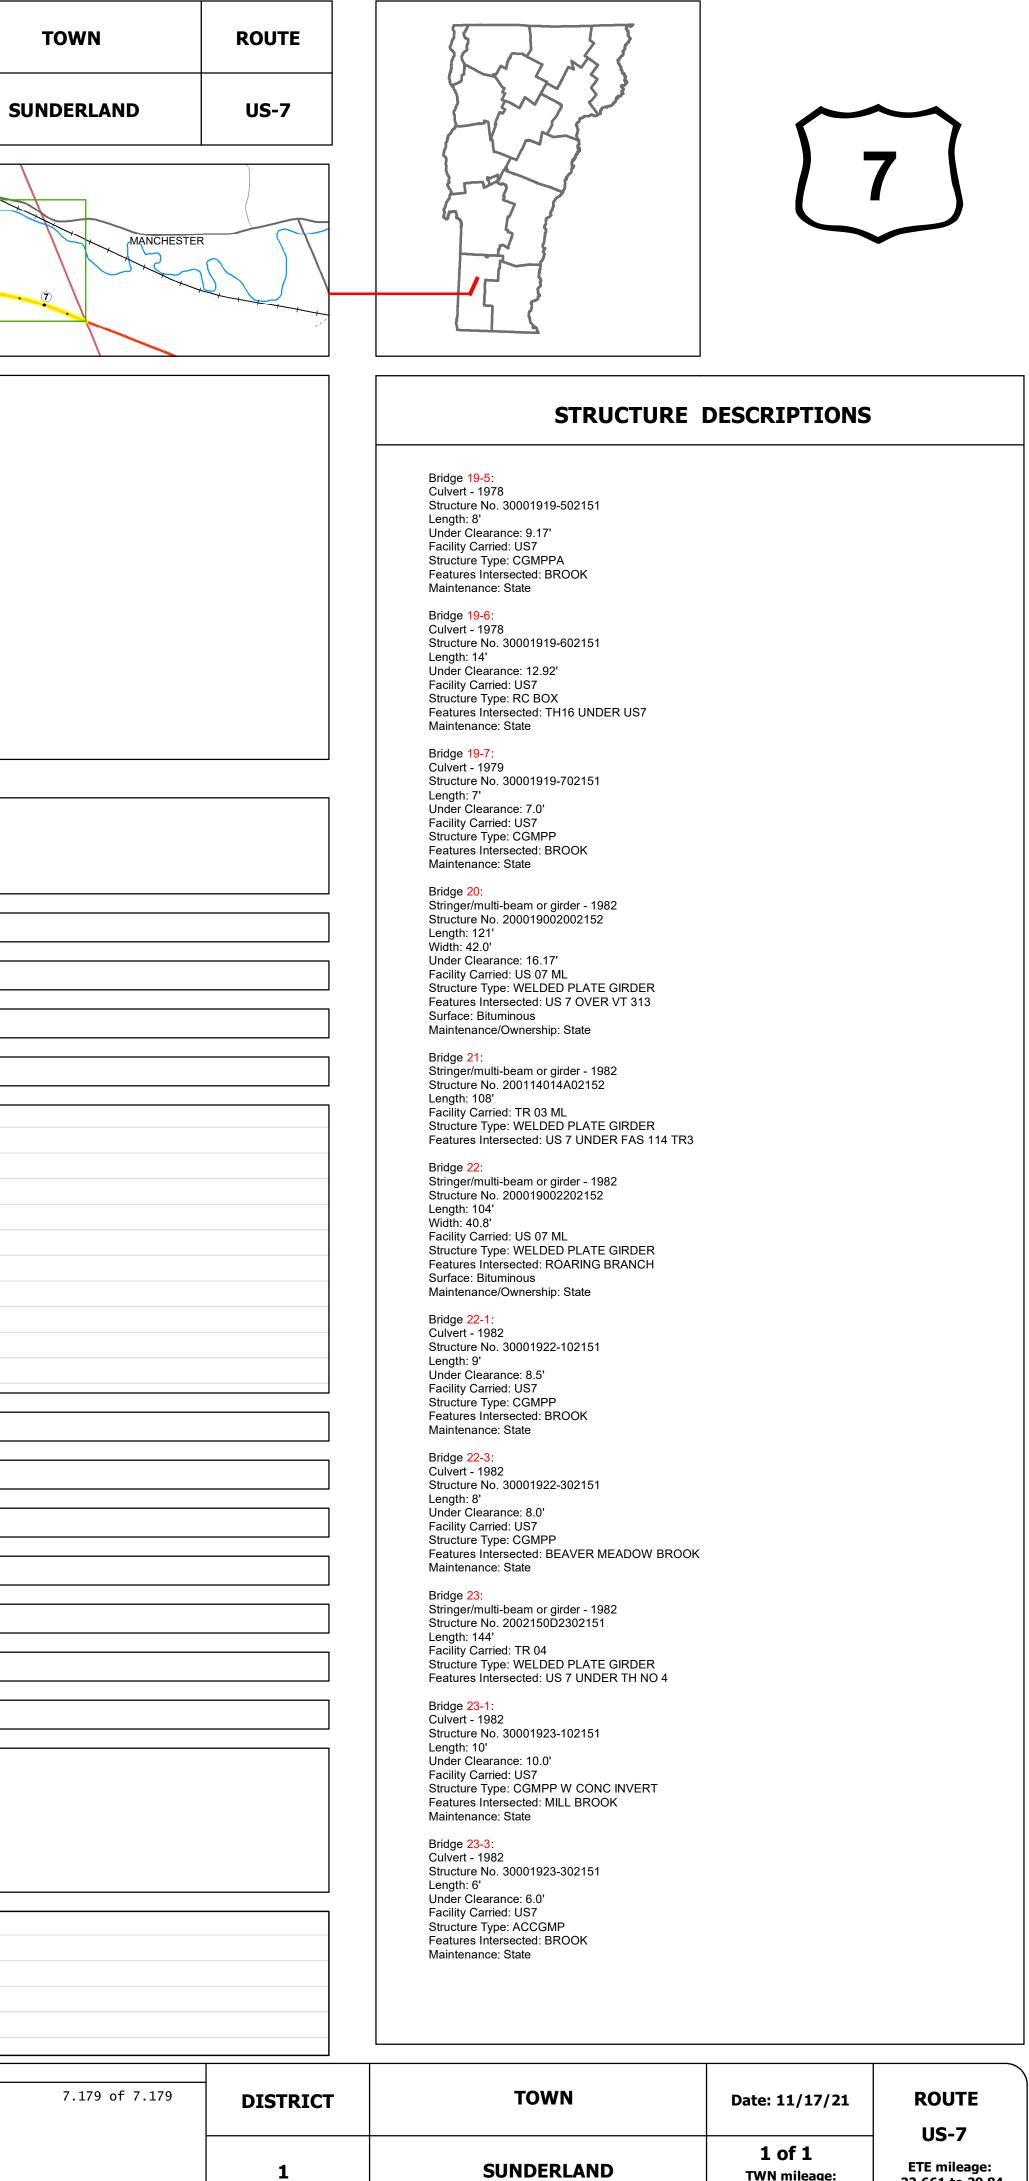

## DISTRICT DRAFT

Please Note: Errors and Omissions May Exist. Contact the VTrans Mapping Section with questions or concerns.

Page Total Mileage: 7.179 mi

SUNDERLAND

TWN mileage: 0.0 to 7.179

ETE mileage: 22.661 to 29.84