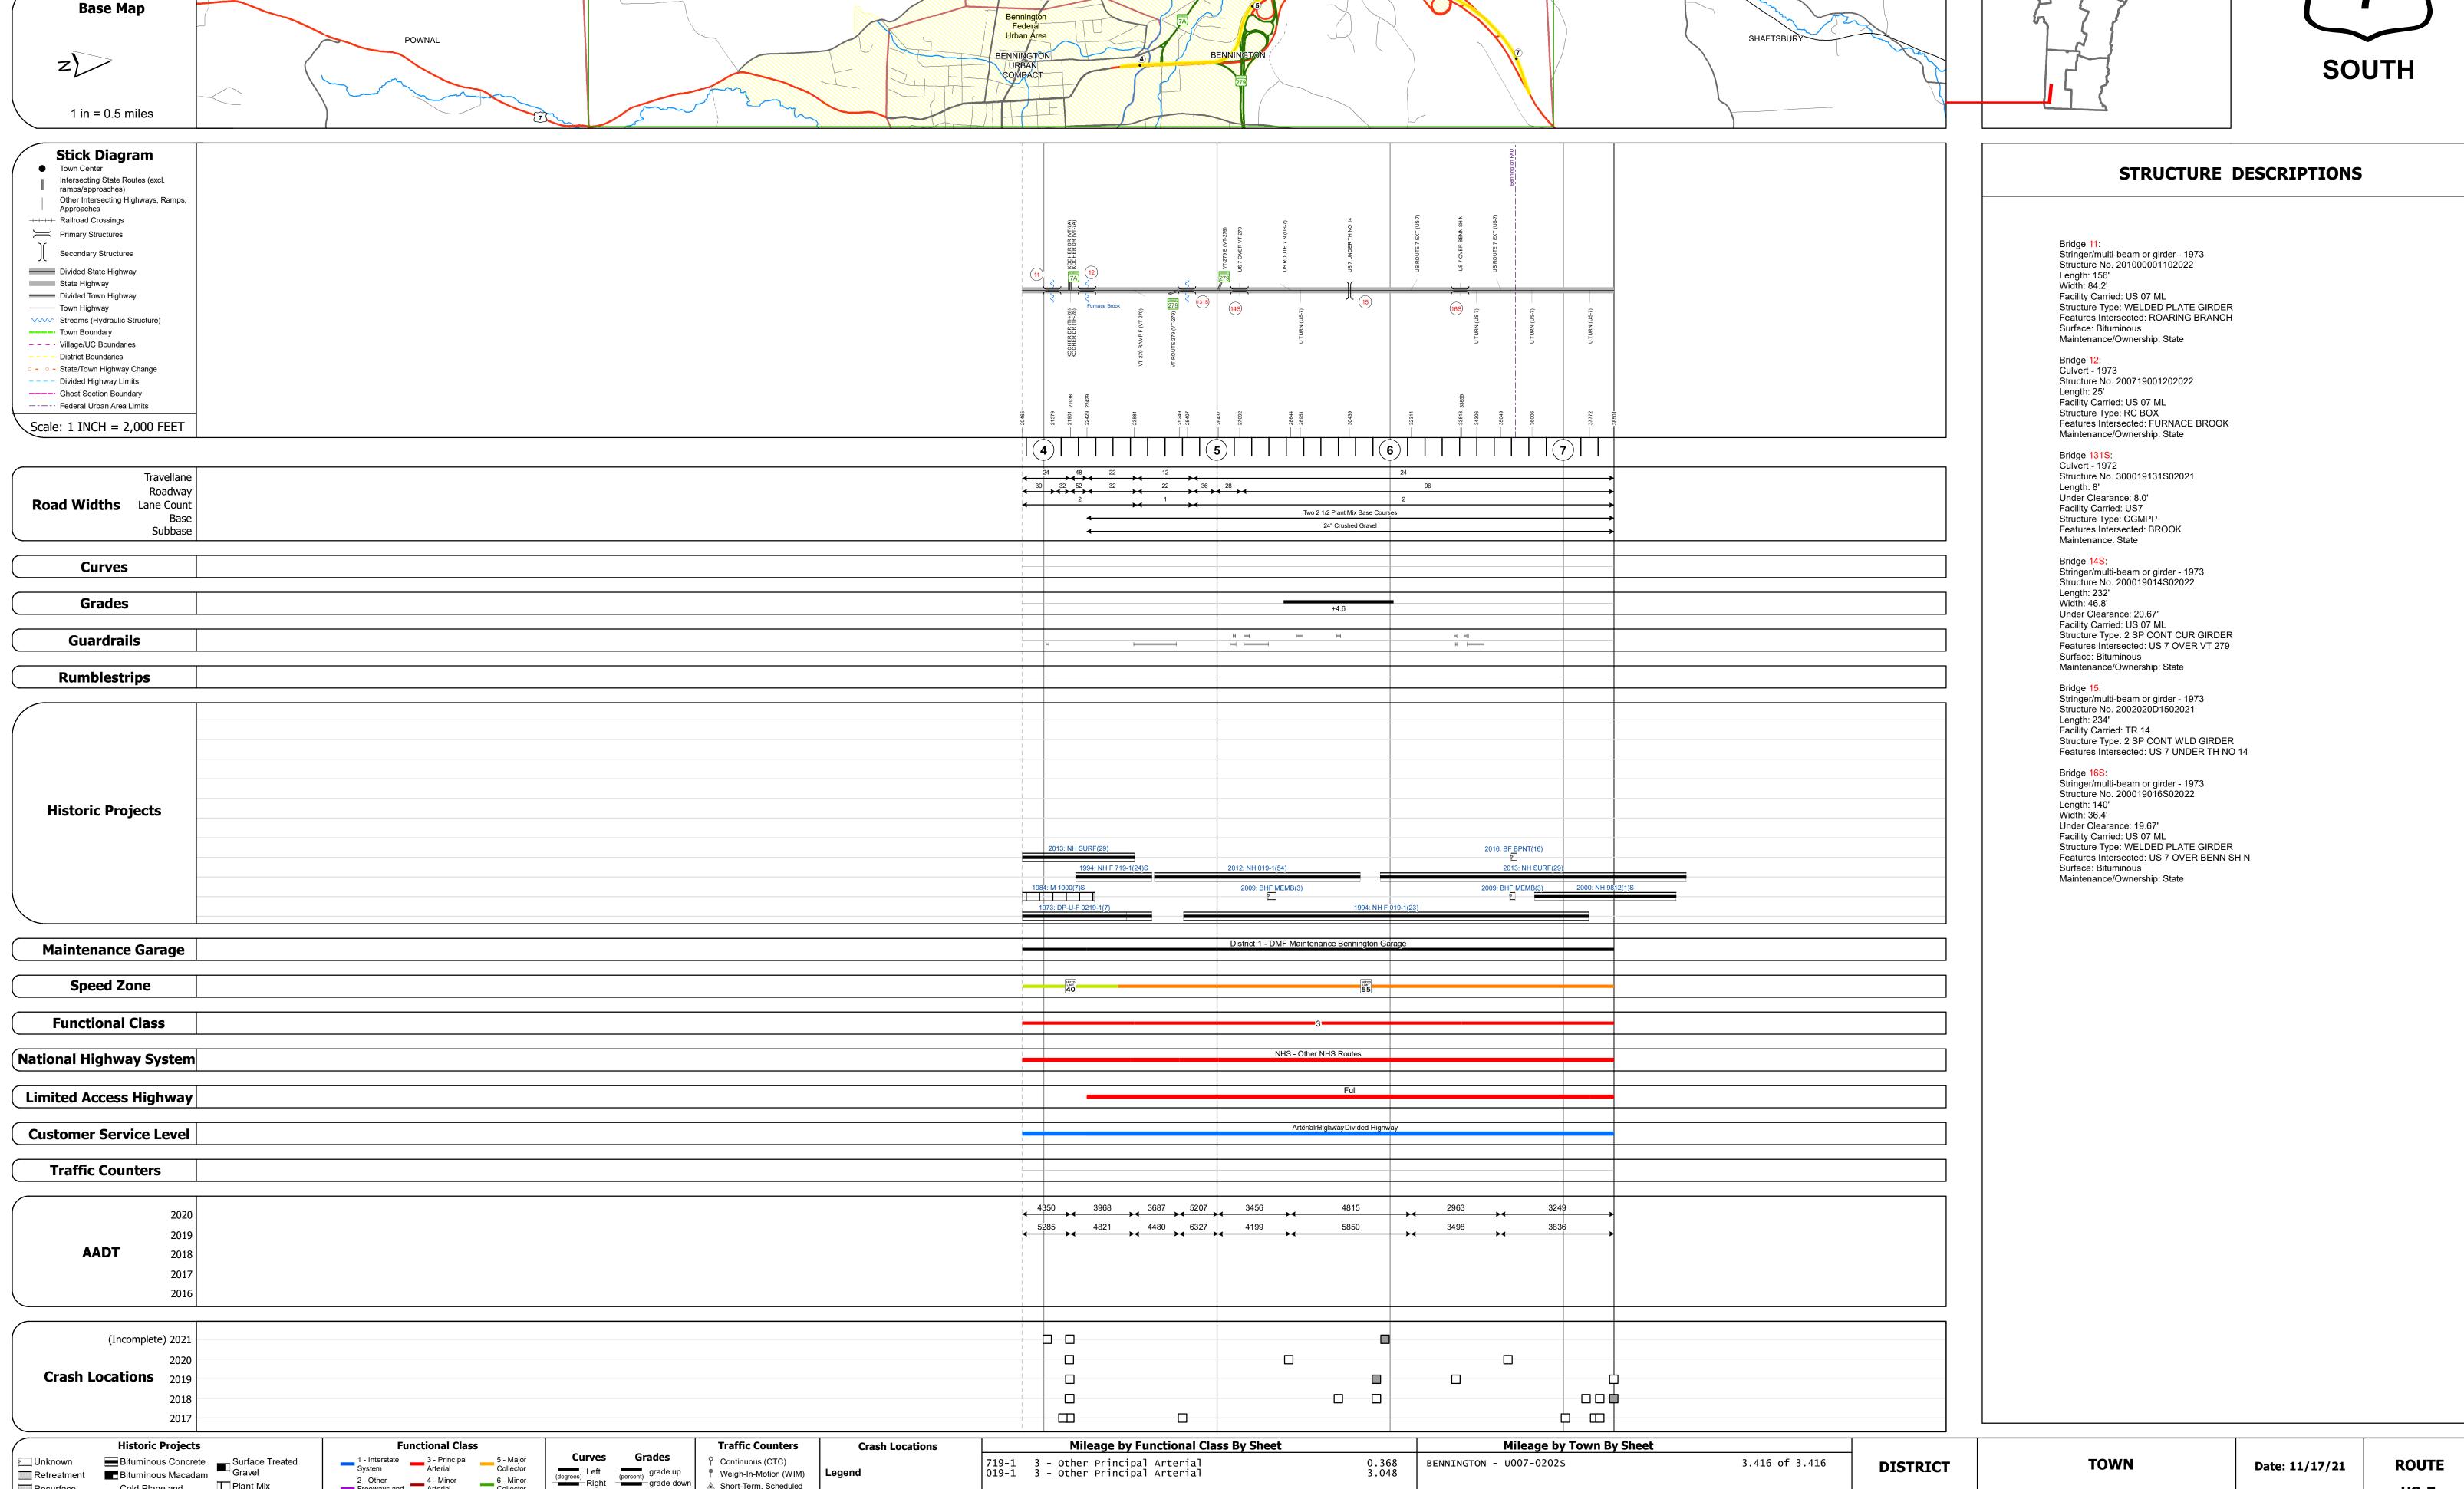

## **Route Log and Progress Chart**

VILLAGE

**DRAFT** Please Note: Errors and Omissions May Exist. Contact the VTrans Mapping Section with questions or concerns.

**DISTRICT TOWN ROUTE BENNINGTON** US-7

Page Total Mileage: 3.416 mi

1 of 1

TWN mileage:

3.876 to 7.292

**BENNINGTON** 

ETE mileage:

11.864 to 15.28

Page Total Mileage: 3.416 mi

▲ Short-Term, Scheduled

△ Short-Term, Unscheduled

High Crash Locations (HCL's)

HCL No. 201 - 300 (21 - 30)

1 - 100 (1 - 10) 301 - 400 (31 - 40)

Sections (& Intersections)

2 - Other 4 - Minor Freeways and Arterial

Cold Plane and
Bituminous Concrete

Bituminous Concrete

Concrete

Plant Mix

Reclaimed Base and
Bituminous Concrete

Resurface

■ Bituminous Mix

Skinny Mix Concrete