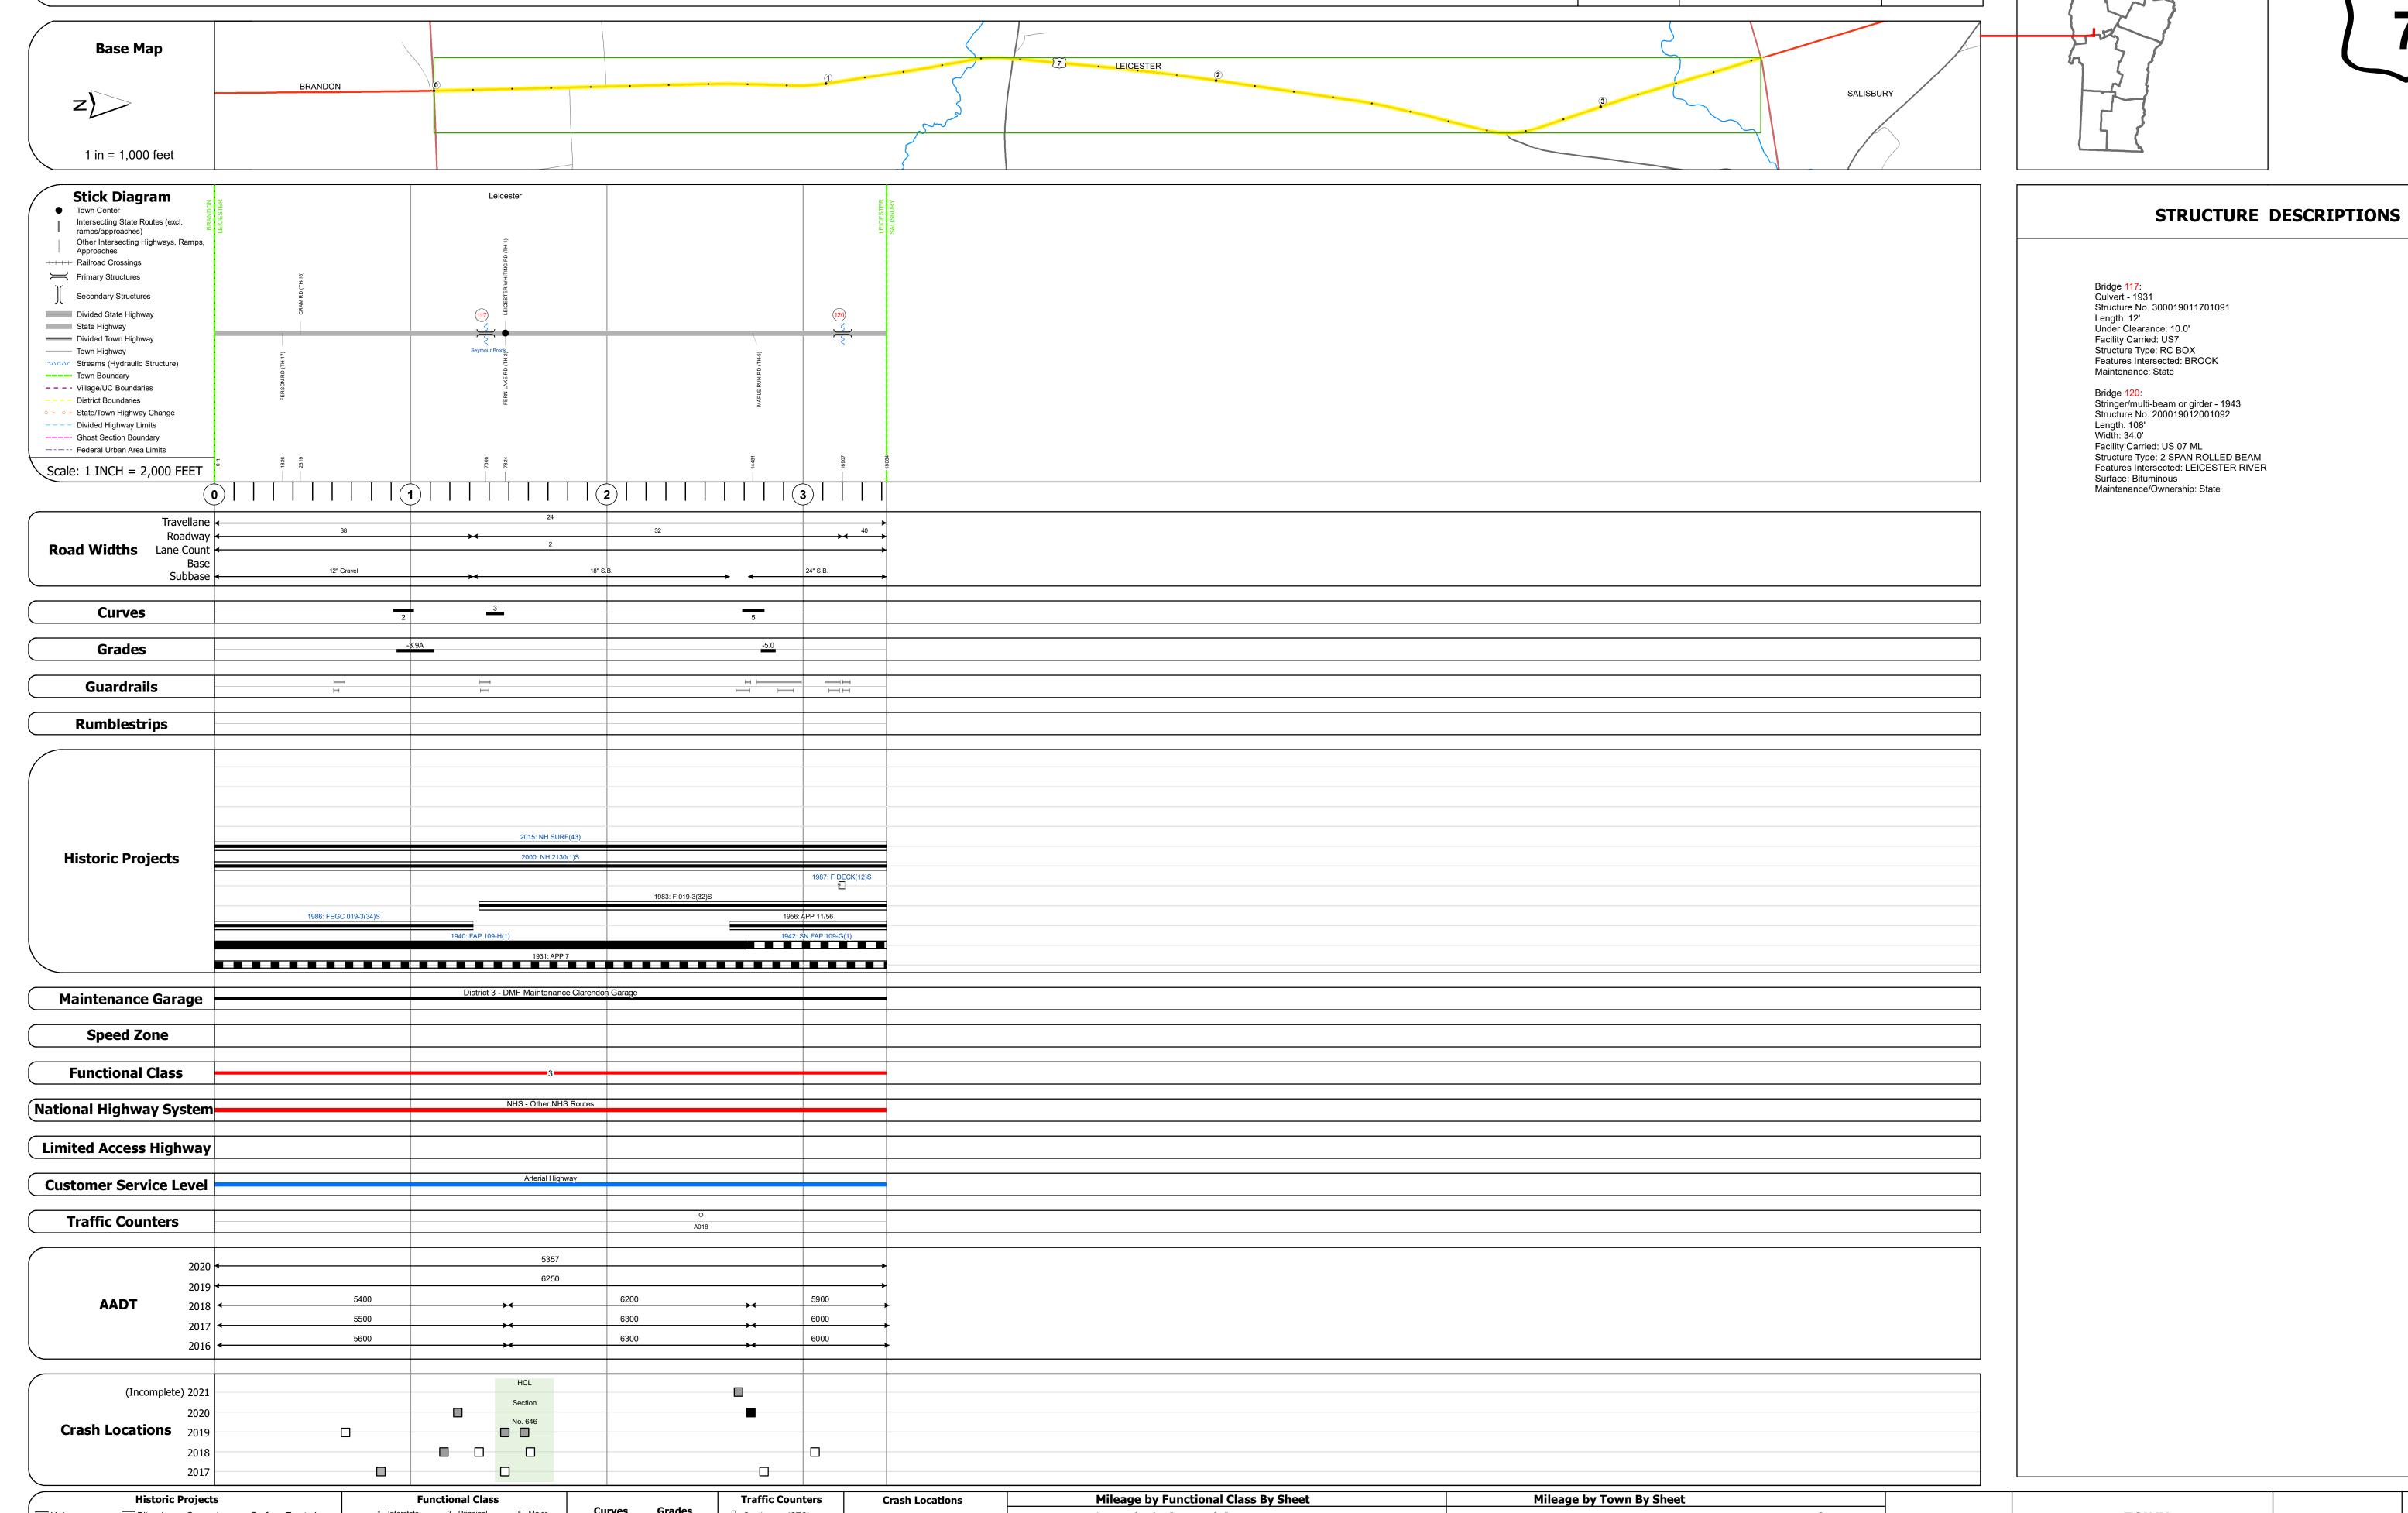

## **Route Log and Progress Chart**

**DRAFT** Please Note: Errors and Omissions May Exist. Contact the VTrans Mapping Section with questions or concerns.

**DISTRICT TOWN ROUTE LEICESTER US-7** 

| l |  |
|---|--|

| Historic Projects                                                                              | Functional Class                                                                                                                                                                                                                                                                                                                                                                                                                                                                                                                                                                                                                                                                                                                                                                                                                                                                                                                                                                                                                                                                                                                                                                                                                                                                                                                                                                                                                                                                                                                                                                                                                                                                                                                                                                                                                                                                                                                                                                                                                                                                                                              |                                      | Traffic Counters                        | Crash Locations                                        | Mileage by Functional Class By Sheet |                 | Mileage by Town By Sheet |                              |          |           |                              |                  |
|------------------------------------------------------------------------------------------------|-------------------------------------------------------------------------------------------------------------------------------------------------------------------------------------------------------------------------------------------------------------------------------------------------------------------------------------------------------------------------------------------------------------------------------------------------------------------------------------------------------------------------------------------------------------------------------------------------------------------------------------------------------------------------------------------------------------------------------------------------------------------------------------------------------------------------------------------------------------------------------------------------------------------------------------------------------------------------------------------------------------------------------------------------------------------------------------------------------------------------------------------------------------------------------------------------------------------------------------------------------------------------------------------------------------------------------------------------------------------------------------------------------------------------------------------------------------------------------------------------------------------------------------------------------------------------------------------------------------------------------------------------------------------------------------------------------------------------------------------------------------------------------------------------------------------------------------------------------------------------------------------------------------------------------------------------------------------------------------------------------------------------------------------------------------------------------------------------------------------------------|--------------------------------------|-----------------------------------------|--------------------------------------------------------|--------------------------------------|-----------------|--------------------------|------------------------------|----------|-----------|------------------------------|------------------|
| Unknown Bituminous Concrete Retreatment Bituminous Macadam  Surface Treated Gravel             | 1 - Interstate 3 - Principal 5 - Major Curve System Arterial Collector                                                                                                                                                                                                                                                                                                                                                                                                                                                                                                                                                                                                                                                                                                                                                                                                                                                                                                                                                                                                                                                                                                                                                                                                                                                                                                                                                                                                                                                                                                                                                                                                                                                                                                                                                                                                                                                                                                                                                                                                                                                        | rves Grades  Left (percent) grade up | Continuous (CTC)  Weigh-In-Motion (WIM) | Legend                                                 | 019-3 3 - Other Principal Arterial   | 3.425           | LEICESTER - U007-0109    | 3.425 of 3.425               | DISTRICT | TOWN      | Date: 11/17/21               | ROUTE            |
| Resurface Cold Plane and Plant Mix                                                             | 2 - Other 4 - Minor 6 - Minor Collector Right                                                                                                                                                                                                                                                                                                                                                                                                                                                                                                                                                                                                                                                                                                                                                                                                                                                                                                                                                                                                                                                                                                                                                                                                                                                                                                                                                                                                                                                                                                                                                                                                                                                                                                                                                                                                                                                                                                                                                                                                                                                                                 | Right grade down                     | ▲ Short-Term, Scheduled                 | High Crash Locations (HCL's)                           |                                      |                 |                          |                              |          |           |                              | US-7             |
| Bituminous Concrete  Skinny Mix  Bituminous Concrete  Bituminous Concrete  Bituminous Concrete | Speed Zones Roa                                                                                                                                                                                                                                                                                                                                                                                                                                                                                                                                                                                                                                                                                                                                                                                                                                                                                                                                                                                                                                                                                                                                                                                                                                                                                                                                                                                                                                                                                                                                                                                                                                                                                                                                                                                                                                                                                                                                                                                                                                                                                                               | Road Widths                          | (counter ID)                            | Sections (& Intersections) HCL No. 201 - 300 (21 - 30) |                                      |                 |                          |                              |          | LEIGEGTER | 1 of 1                       | ETE mileage:     |
| Bituminous Seal Gravel                                                                         | SPEED | <b>←</b> (ft)                        | AADT<br>(AADT)                          | 1 - 100 (1 - 10) 301 - 400 (31 - 40)                   |                                      |                 |                          | _                            | 3        | LEICESTER | TWN mileage:<br>0.0 to 3.425 | 85.258 to 88.683 |
| Indicated plans available - http://vtransmap01.aot.state.vt.us/rp/dpr/DIwebstore/              |                                                                                                                                                                                                                                                                                                                                                                                                                                                                                                                                                                                                                                                                                                                                                                                                                                                                                                                                                                                                                                                                                                                                                                                                                                                                                                                                                                                                                                                                                                                                                                                                                                                                                                                                                                                                                                                                                                                                                                                                                                                                                                                               |                                      |                                         | 101 - 200 (11 - 20) 401 - 800 (41 - 113)               | Page Total M                         | leage: 3.425 mi |                          | Page Total Mileage: 3.425 mi |          |           | 3.5 to 51425                 |                  |