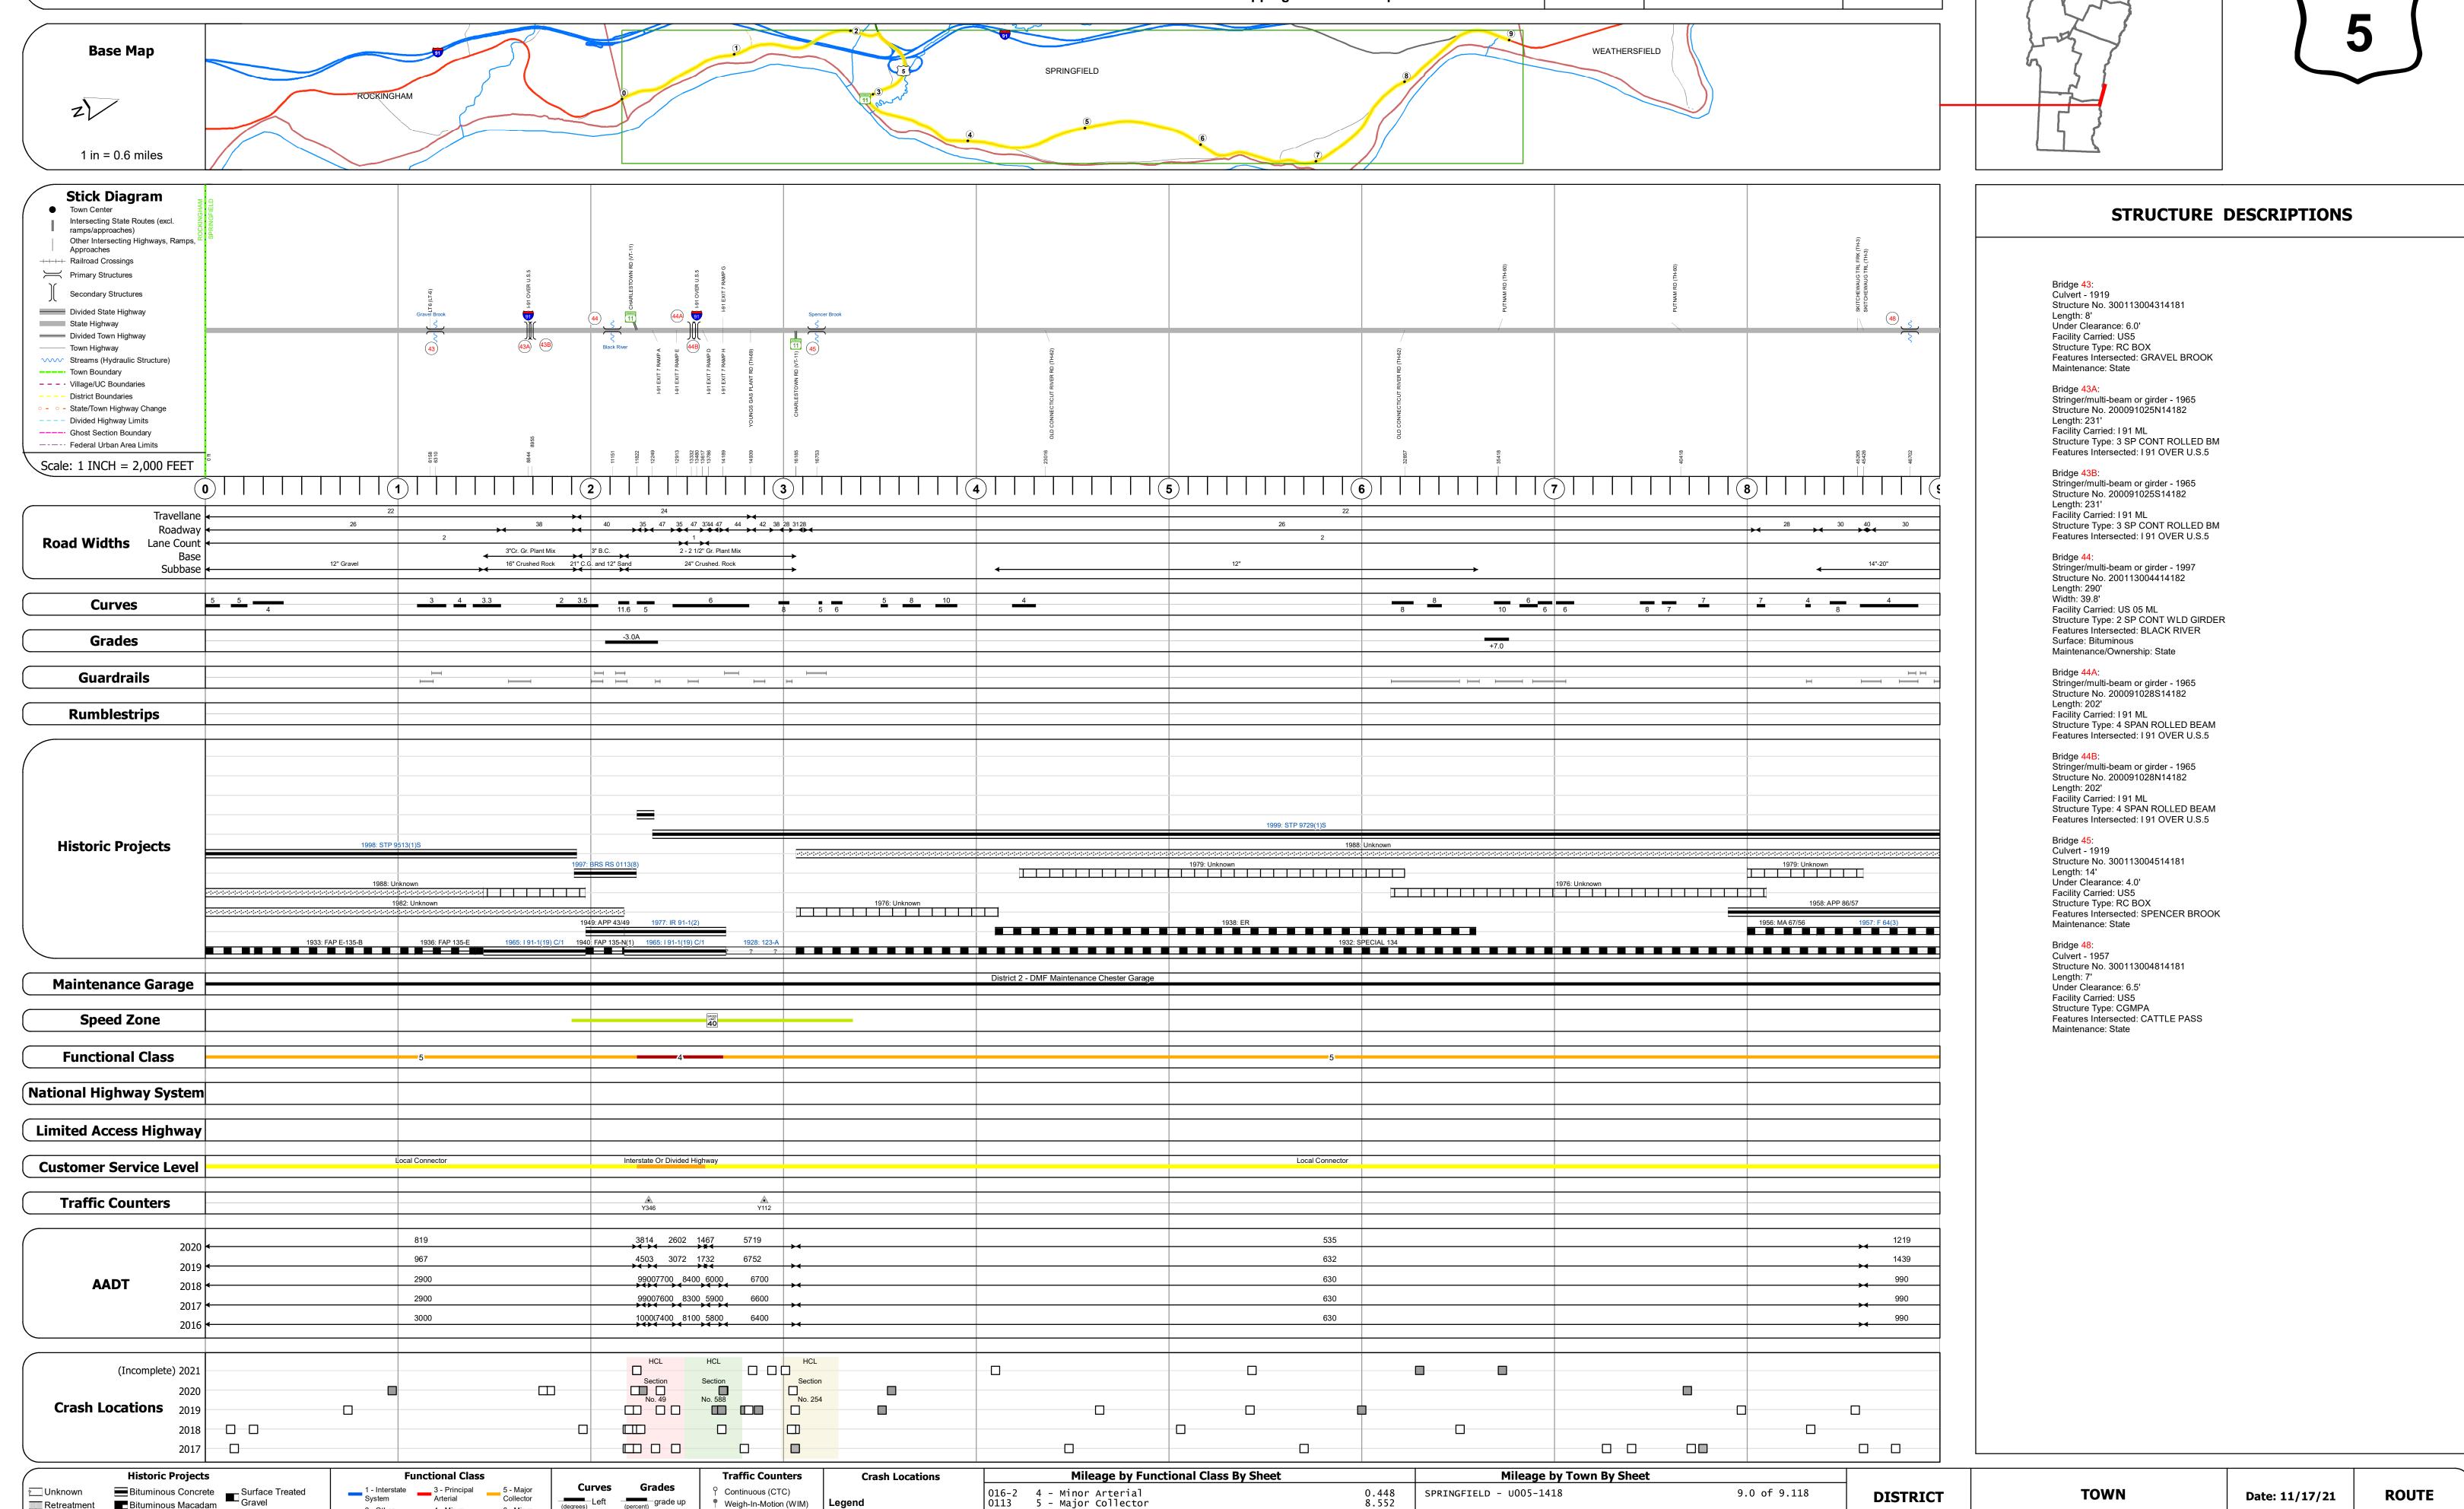

## **Route Log and Progress Chart**

**DRAFT** Please Note: Errors and Omissions May Exist. Contact the VTrans Mapping Section with questions or concerns.

**DISTRICT TOWN ROUTE SPRINGFIELD** US-5

Page Total Mileage: 9.0 mi

1 of 2

TWN mileage:

**SPRINGFIELD** 

ETE mileage:

40.414 to 49.414

Page Total Mileage: 9.000 mi

4 - Minor Arterial

Retreatment Bituminous Macadam