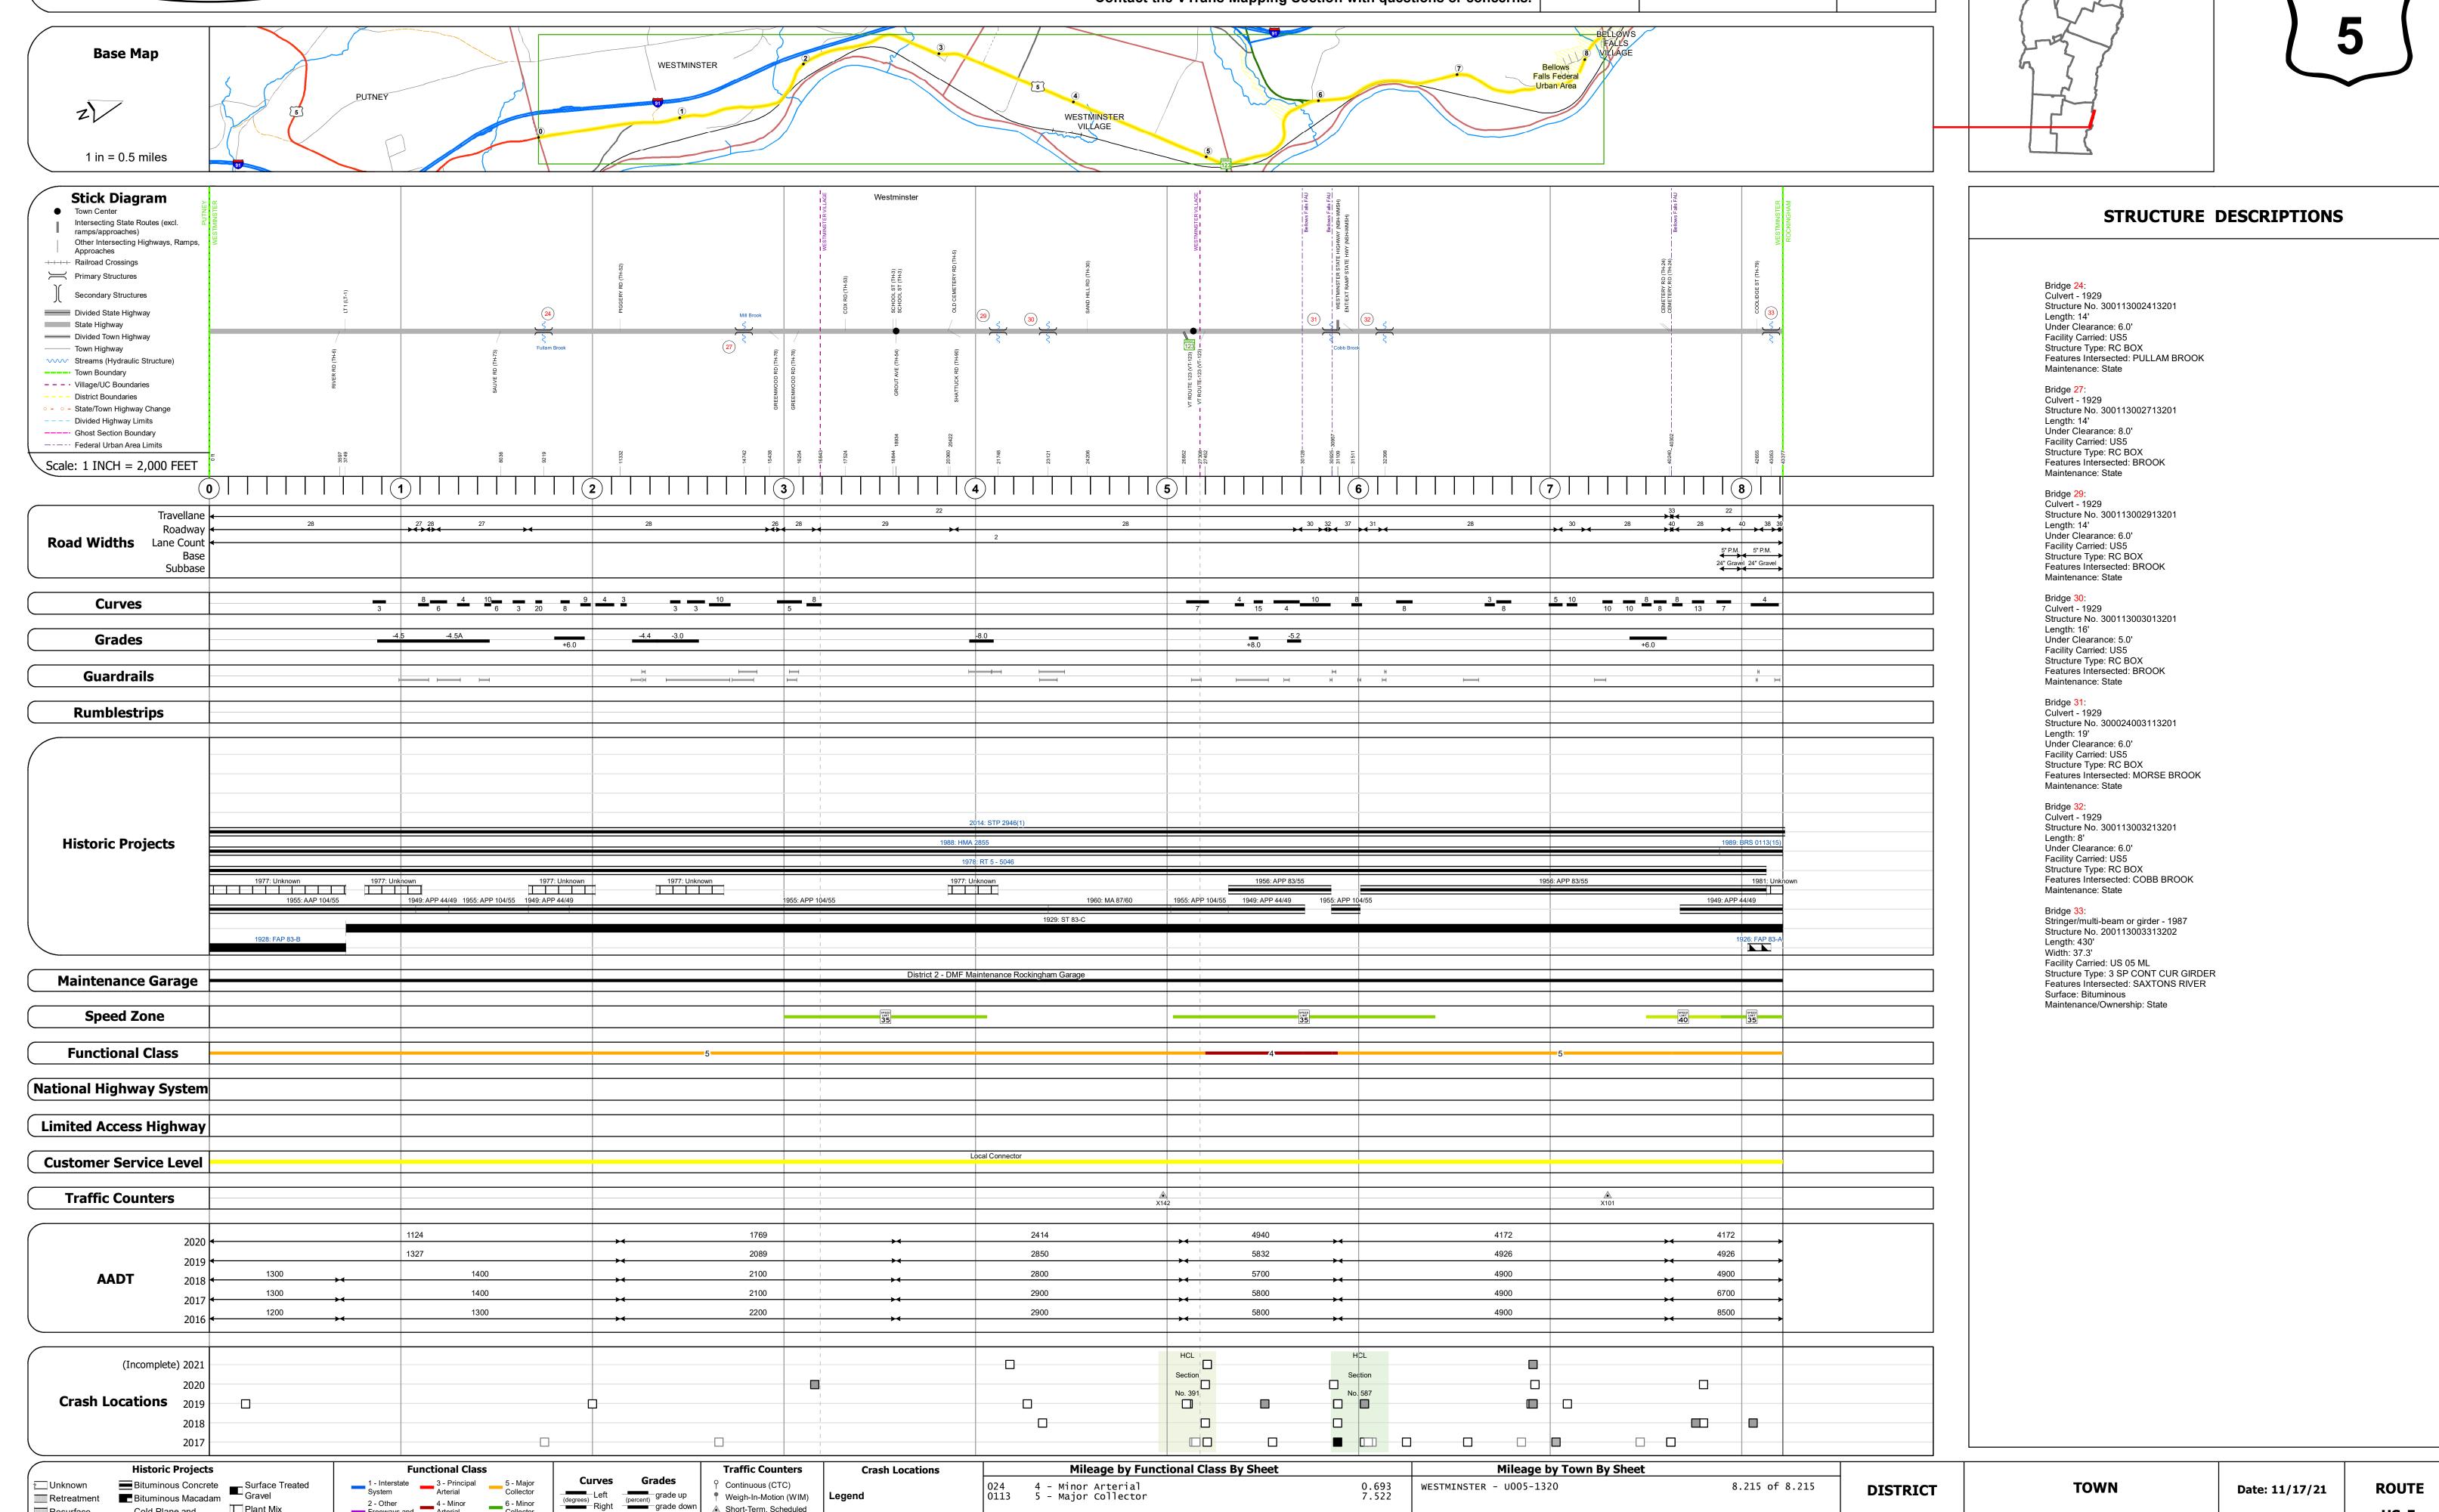

## **Route Log and Progress Chart**

**DRAFT** Please Note: Errors and Omissions May Exist. Contact the VTrans Mapping Section with questions or concerns. **DISTRICT TOWN ROUTE** US-5 WESTMINSTER

Page Total Mileage: 8.215 mi