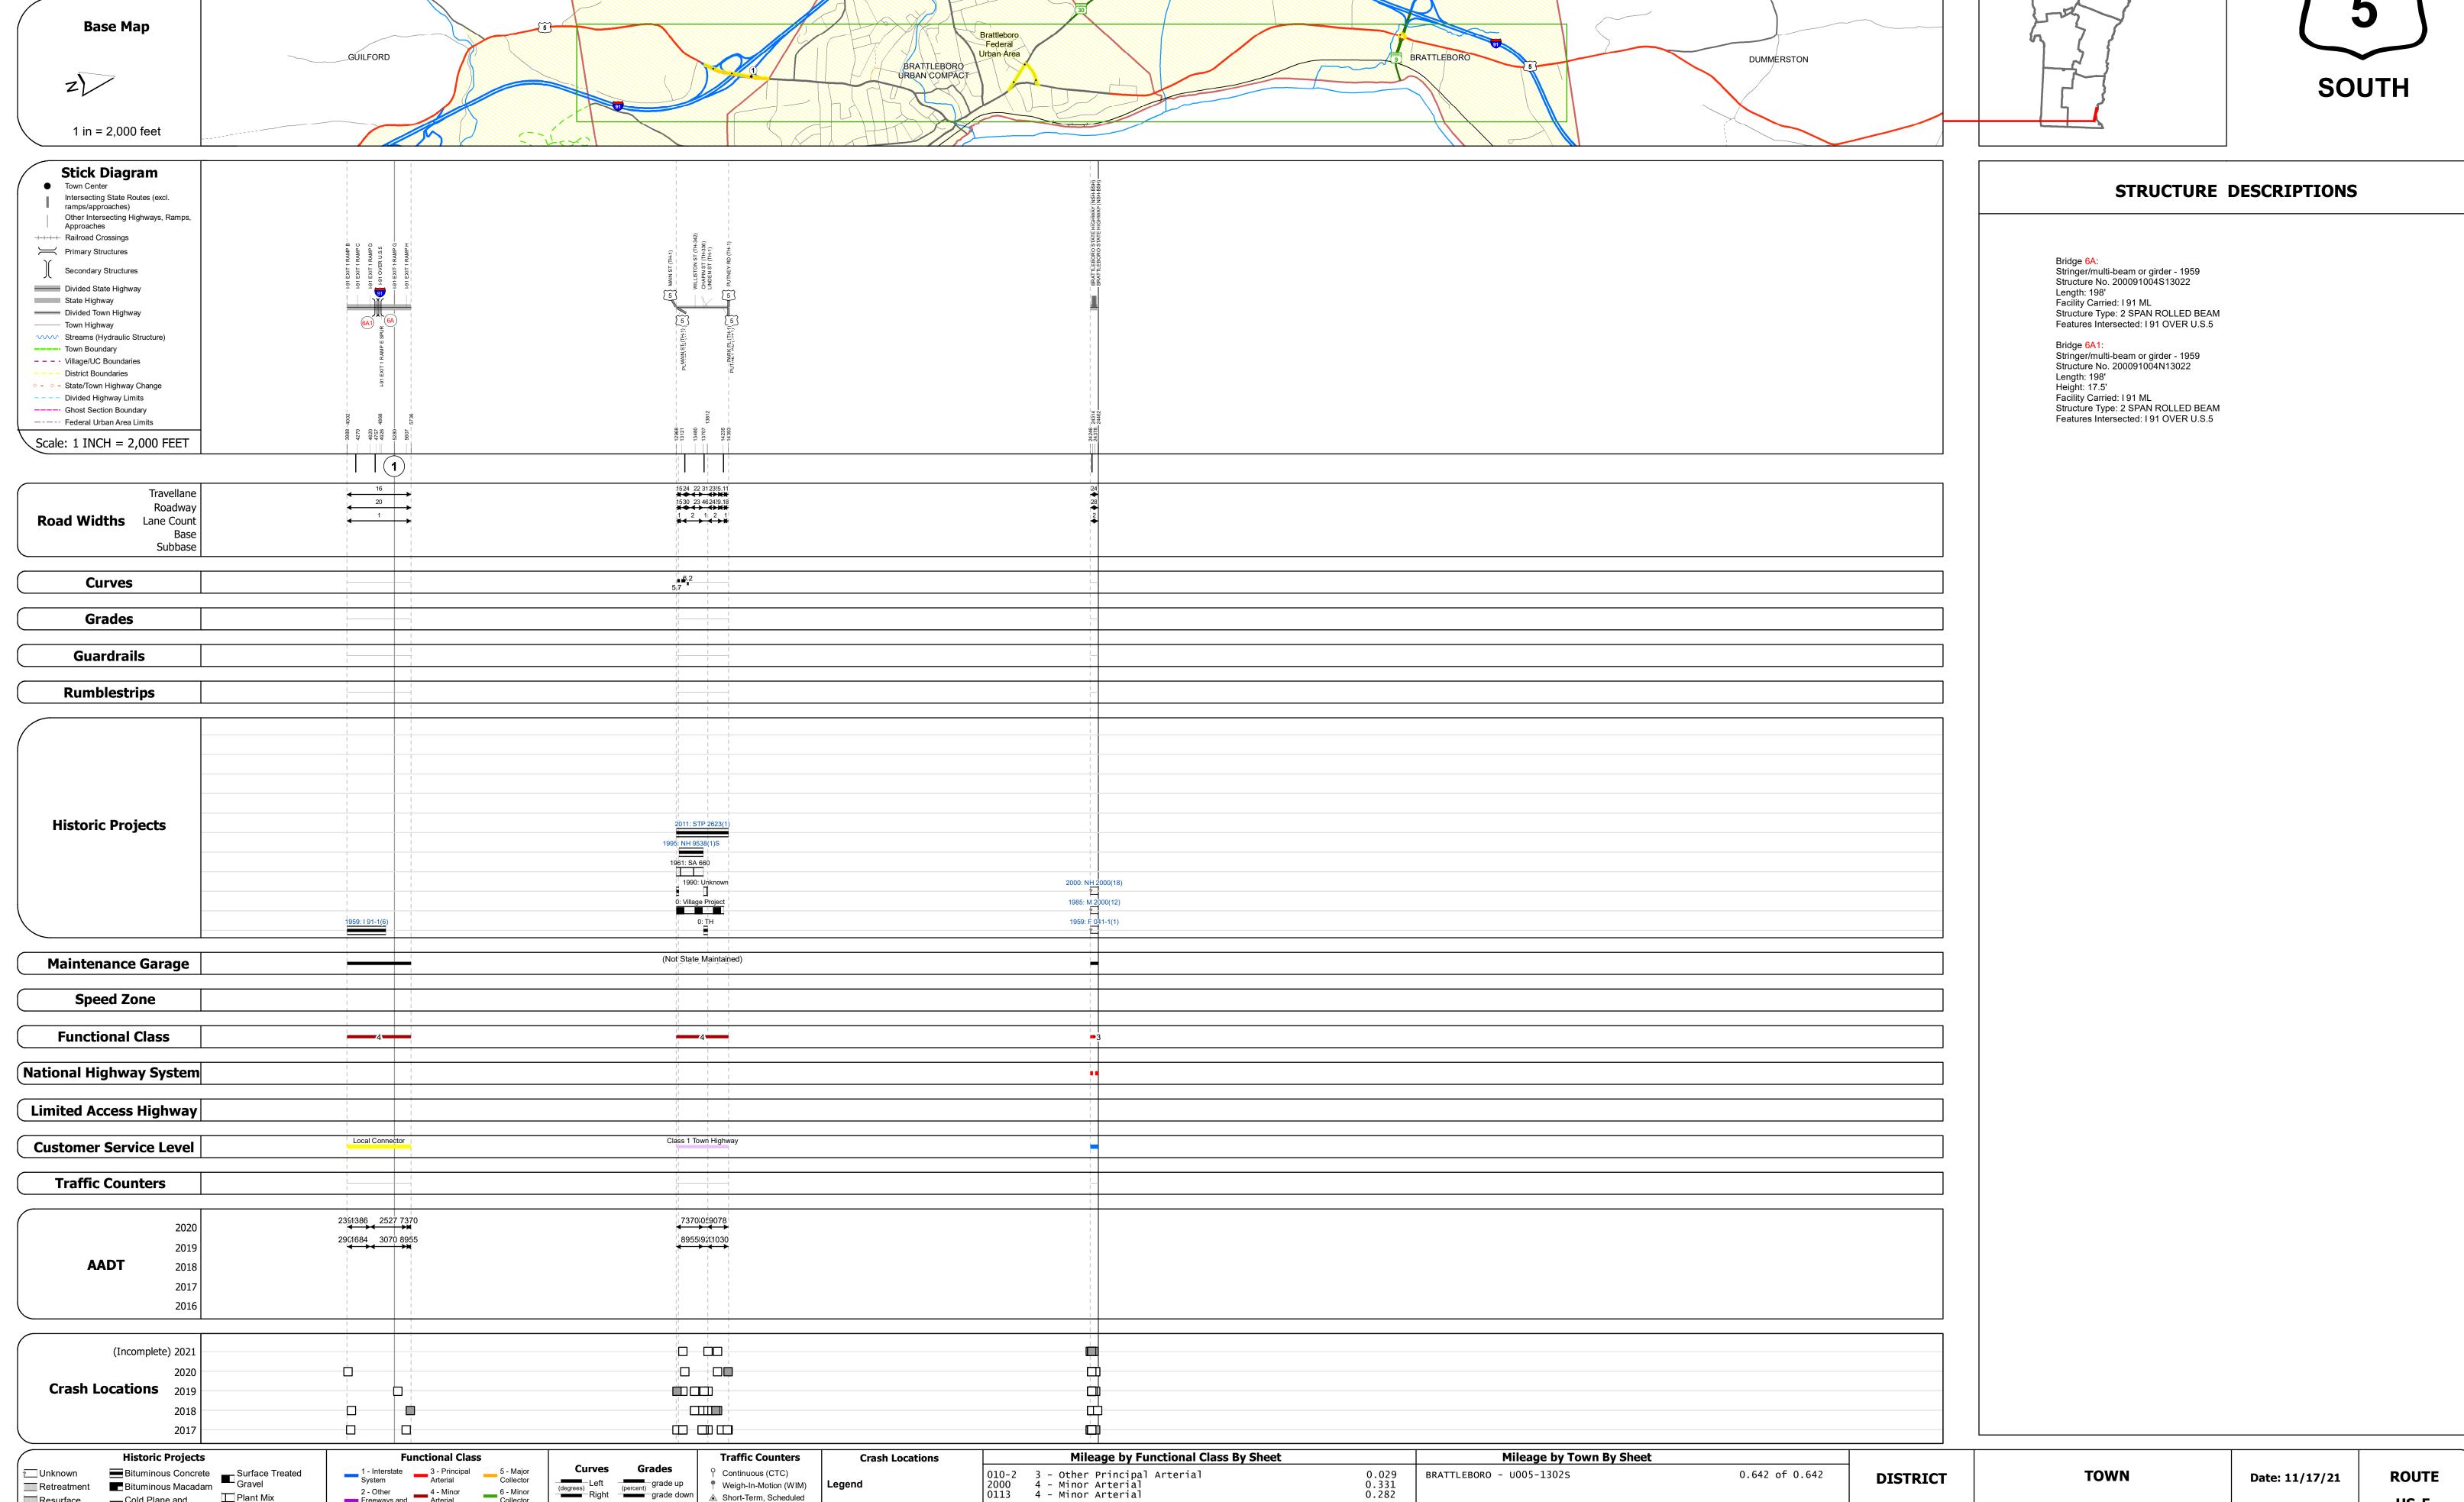

## **Route Log and Progress Chart**

Please Note: Errors and Omissions May Exist. Contact the VTrans Mapping Section with questions or concerns.

**DRAFT** 

**DISTRICT TOWN ROUTE BRATTLEBORO** US-5

| Resurface Bituminous Mix Skinny Mix | Bituminous Concrete Bituminous Macadam Cold Plane and Bituminous Concrete Concrete Gravel | Surface Treated Gravel  Plant Mix  Reclaimed Base and Bituminous Concrete |
|-------------------------------------|-------------------------------------------------------------------------------------------|---------------------------------------------------------------------------|
| Bituminous Seal                     | Gravei                                                                                    |                                                                           |

| Fun                                       | ctional Class             |              |
|-------------------------------------------|---------------------------|--------------|
| 1 - Interstate System                     | 3 - Principal<br>Arterial | 5 - I<br>Col |
| 2 - Other Freeways and Expressways        | 4 - Minor<br>Arterial     | 6 - I<br>Col |
| S                                         | peed Zones                |              |
| SPEED SPEED SPEED SPEED SPEED SPEED SPEED |                           | EED SPEED S  |

| Mileage by Functional Class By Sheet |                                                                          |                     |                |  |  |
|--------------------------------------|--------------------------------------------------------------------------|---------------------|----------------|--|--|
| 010-2<br>2000<br>0113                | 3 - Other Principal Arterial<br>4 - Minor Arterial<br>4 - Minor Arterial |                     | 0.<br>0.<br>0. |  |  |
|                                      |                                                                          | Page Total Mileage: | 0.642          |  |  |
|                                      |                                                                          |                     |                |  |  |

|   | Mileage by Town By Sheet |                              |     |
|---|--------------------------|------------------------------|-----|
| I | BRATTLEBORO - U005-1302S | 0.642 of 0.642               | DIS |
| l |                          |                              |     |
| l |                          |                              |     |
| l |                          |                              |     |
| l |                          |                              | _   |
| T |                          | Page Total Mileage: 0.642 mi |     |

| TOWN        | Date: 11/17/21                           |
|-------------|------------------------------------------|
| BRATTLEBORO | 1 of 1<br>TWN mileage:<br>0.755 to 1.397 |

ETE mileage:

7.731 to 8.062 9.432 to 9.702 11.571 to 11.612