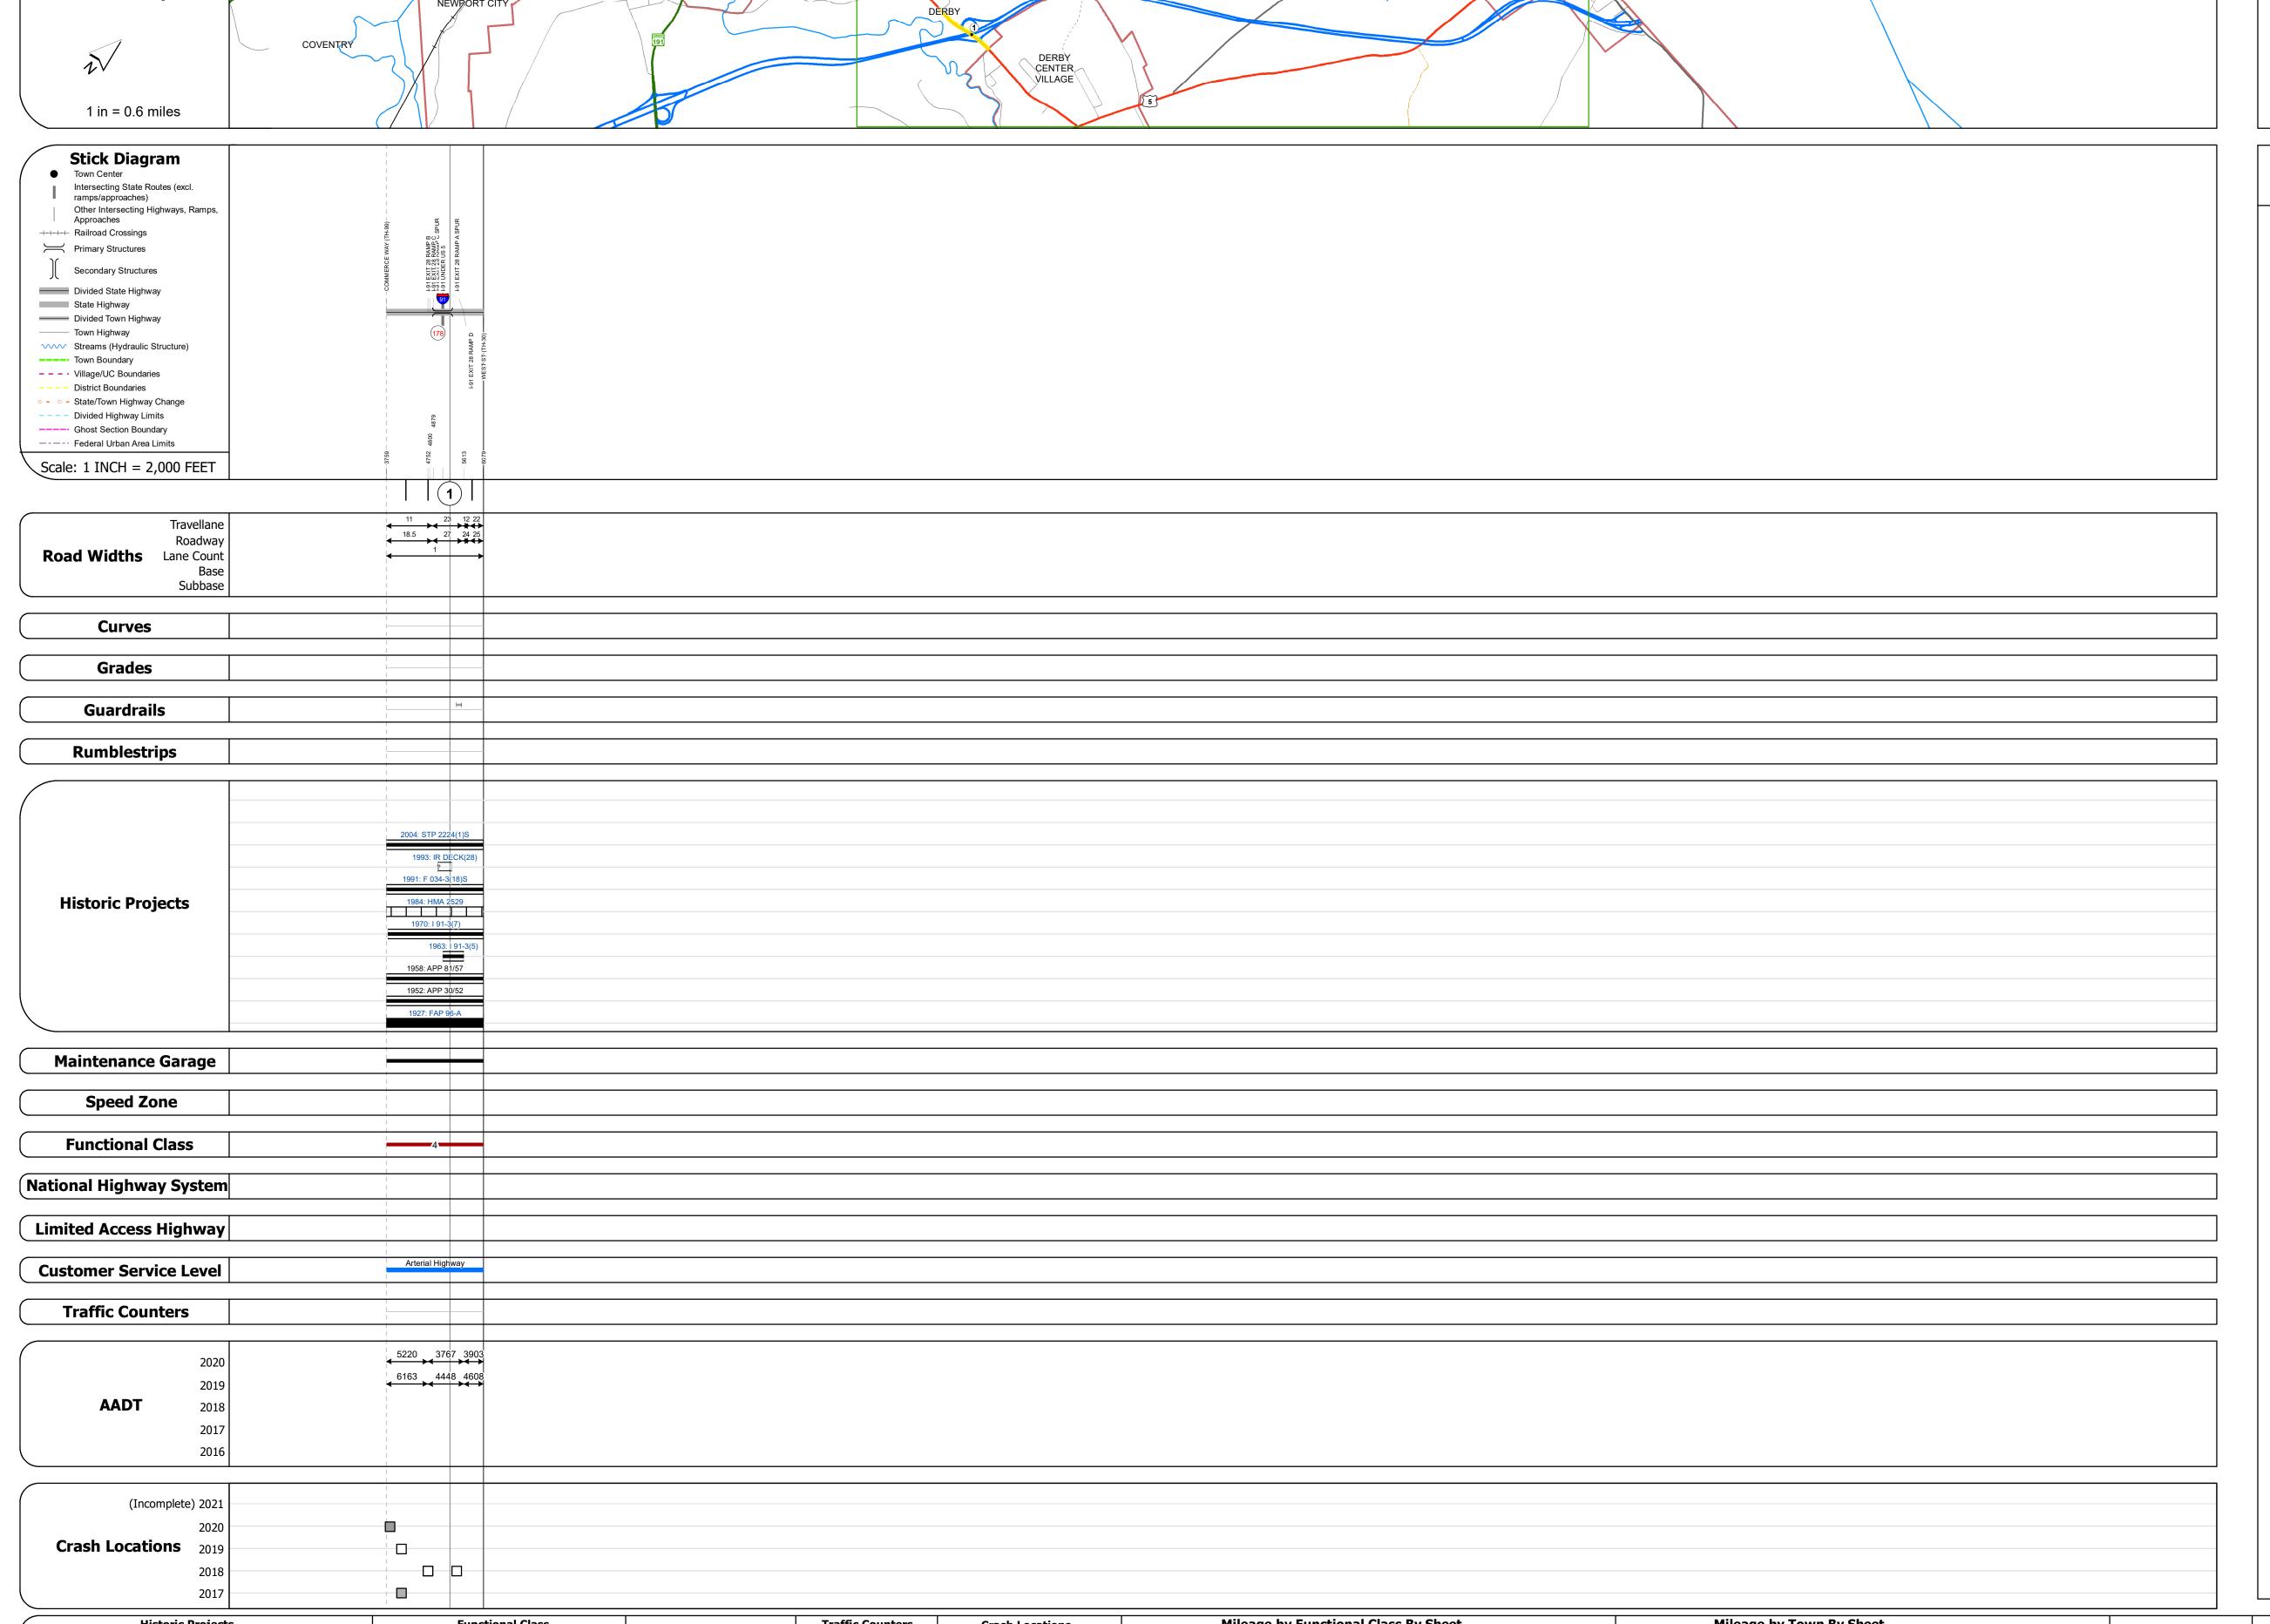

## **Route Log and Progress Chart**

Please Note: Errors and Omissions May Exist.
Contact the VTrans Mapping Section with questions or concerns.

| DISTRICT | TOWN  | ROUTE |
|----------|-------|-------|
| 9        | DERBY | US-5  |

## STRUCTURE DESCRIPTIONS

Bridge 178:
Stringer/multi-beam or girder - 1970
Structure No. 200034017810072
Length: 331'
Width: 64.3'
Under Clearance: 17.33'
Facility Carried: US 05 ML
Structure Type: 4 SP CONT ROLLED BM
Features Intersected: I 91 UNDER US 5
Surface: Bituminous
Maintenance/Ownership: State