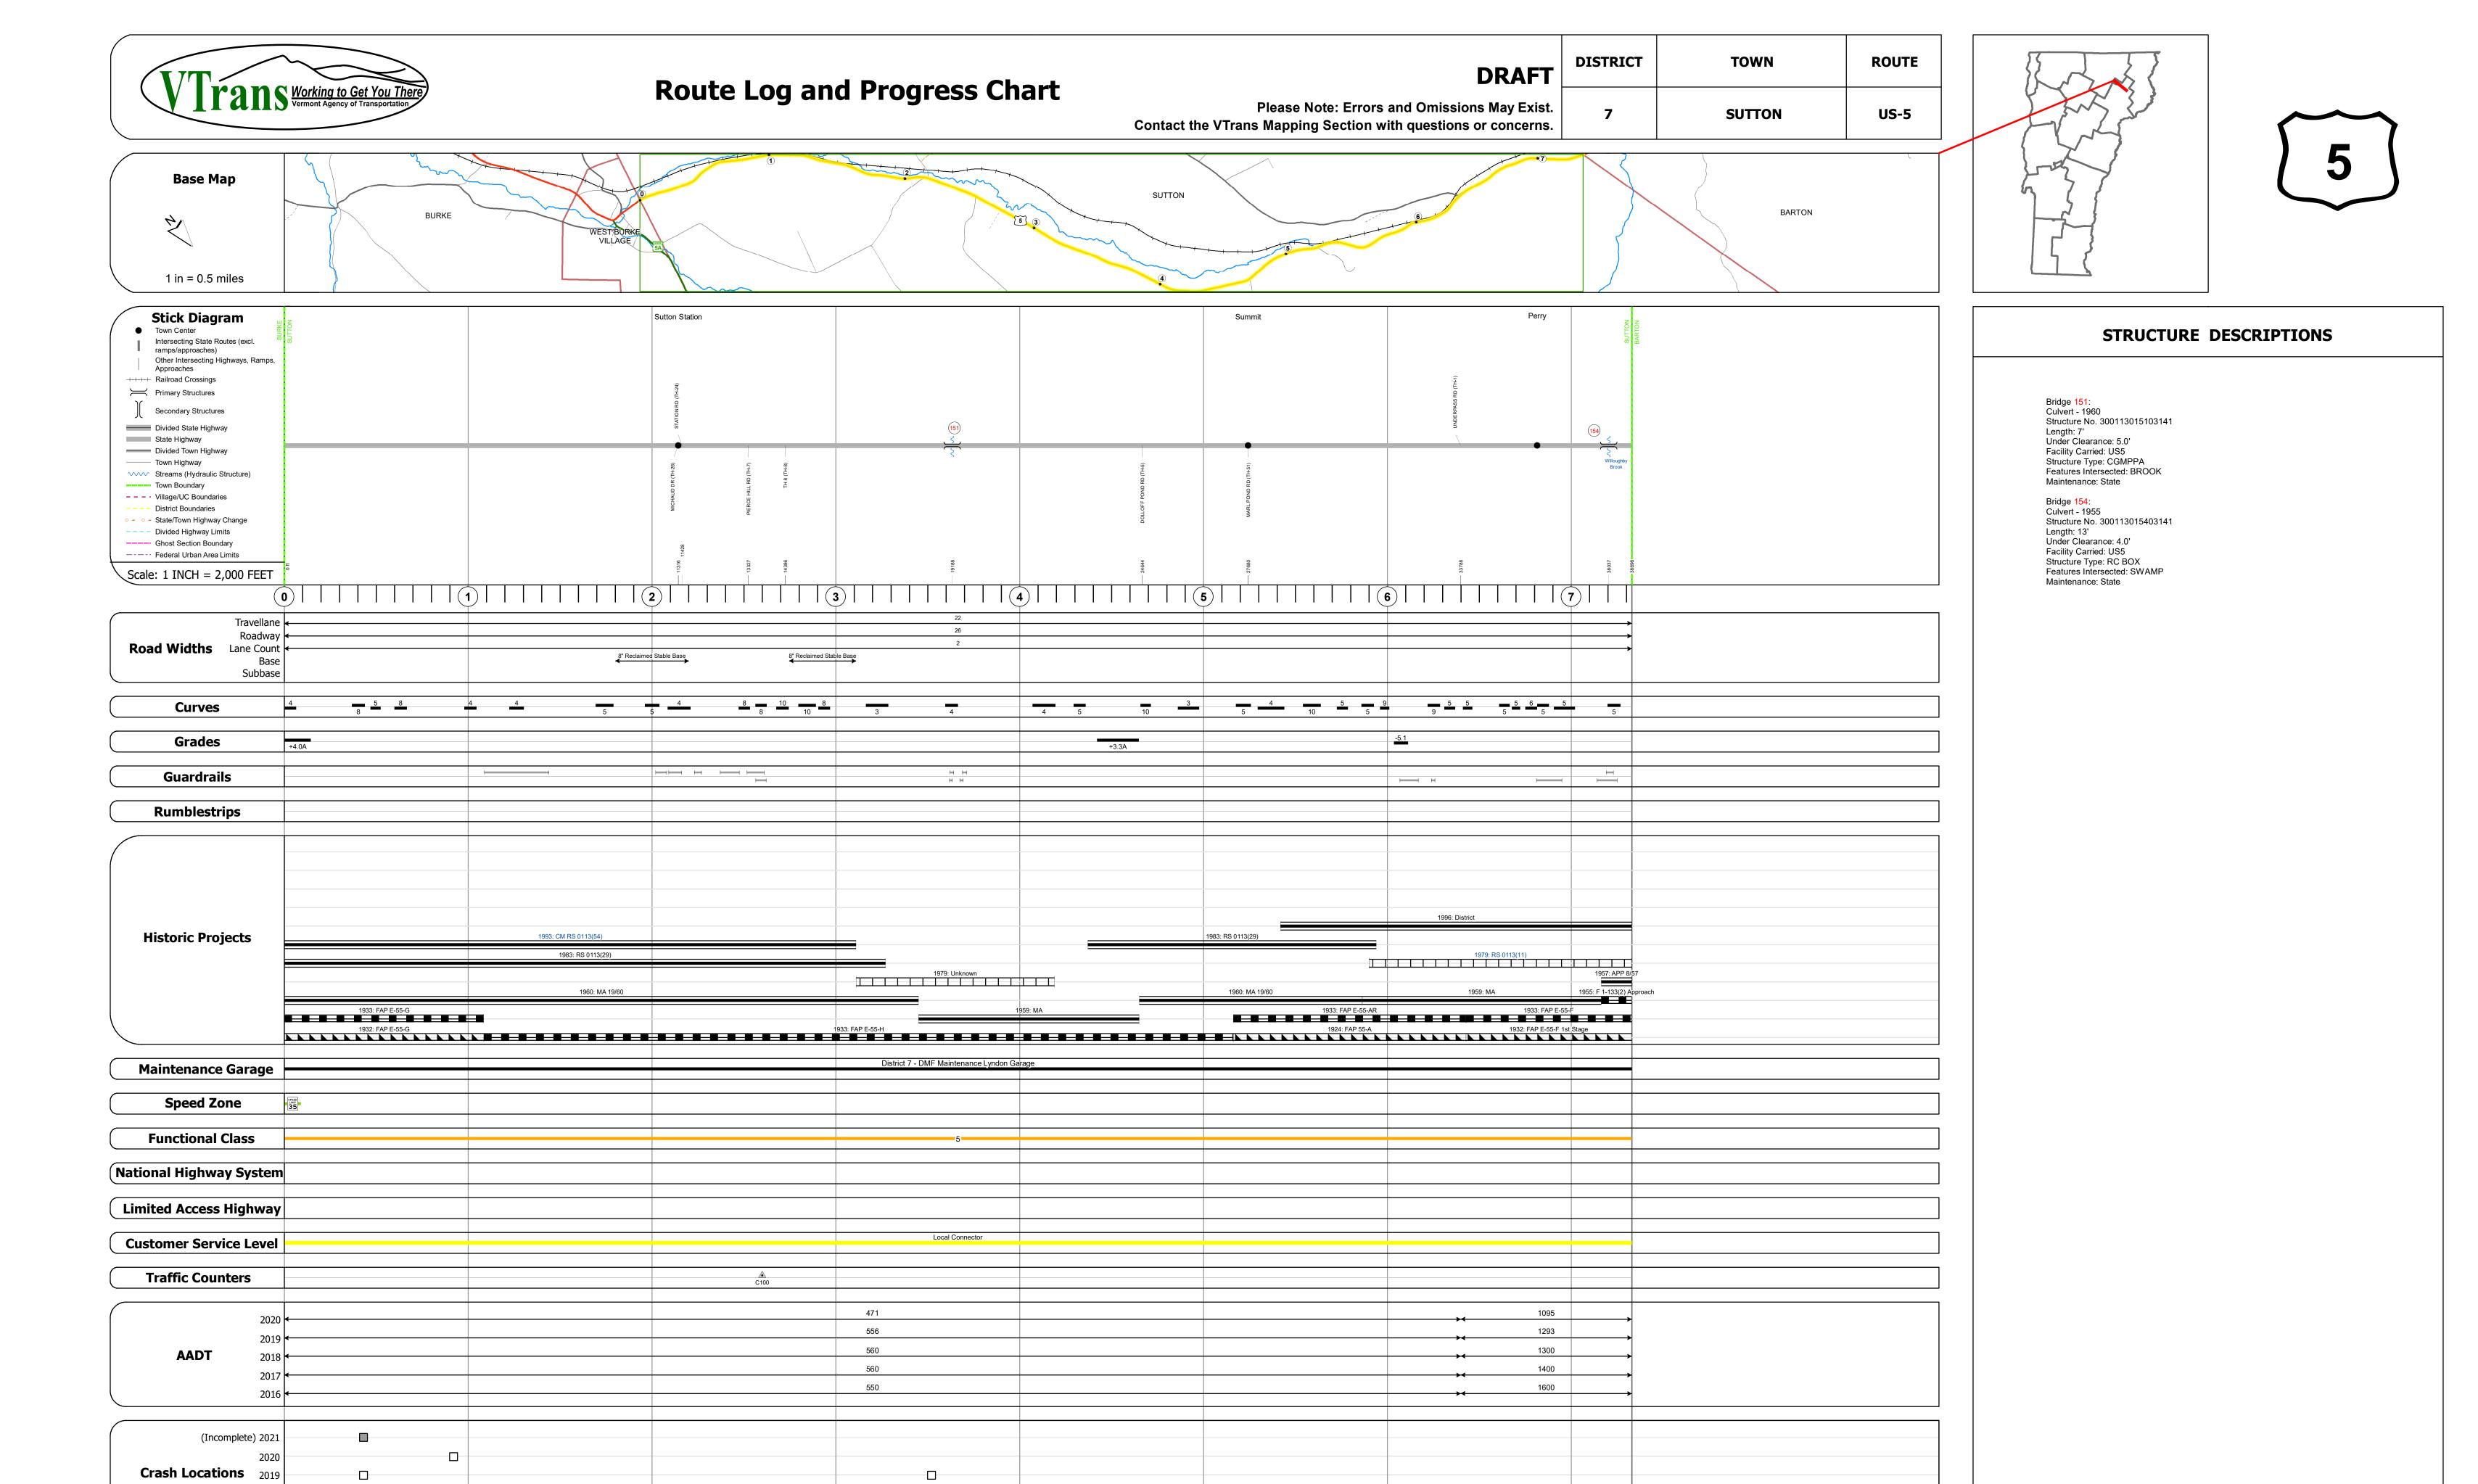

|   | 2017                                                                               |                                                                                                                                                                                                                                                                                                                                                                                                                                                                                                                                                                                                                                                                                                                                                                                                                                                                                                                                                                                                                                                                                                                                                                                                                                                                                                                                                                                                                                                                                                                                                                                                                                                                                                                                                                                                                                                                                                                                                                                                                                                                                                                                |                                                  |                                                                             |                                             |                                      |                          |                              |          |        |                     |                                    |
|---|------------------------------------------------------------------------------------|--------------------------------------------------------------------------------------------------------------------------------------------------------------------------------------------------------------------------------------------------------------------------------------------------------------------------------------------------------------------------------------------------------------------------------------------------------------------------------------------------------------------------------------------------------------------------------------------------------------------------------------------------------------------------------------------------------------------------------------------------------------------------------------------------------------------------------------------------------------------------------------------------------------------------------------------------------------------------------------------------------------------------------------------------------------------------------------------------------------------------------------------------------------------------------------------------------------------------------------------------------------------------------------------------------------------------------------------------------------------------------------------------------------------------------------------------------------------------------------------------------------------------------------------------------------------------------------------------------------------------------------------------------------------------------------------------------------------------------------------------------------------------------------------------------------------------------------------------------------------------------------------------------------------------------------------------------------------------------------------------------------------------------------------------------------------------------------------------------------------------------|--------------------------------------------------|-----------------------------------------------------------------------------|---------------------------------------------|--------------------------------------|--------------------------|------------------------------|----------|--------|---------------------|------------------------------------|
| 1 | Historic Projects                                                                  | Functional Class                                                                                                                                                                                                                                                                                                                                                                                                                                                                                                                                                                                                                                                                                                                                                                                                                                                                                                                                                                                                                                                                                                                                                                                                                                                                                                                                                                                                                                                                                                                                                                                                                                                                                                                                                                                                                                                                                                                                                                                                                                                                                                               |                                                  | Traffic Counters                                                            | Crash Locations                             | Mileage by Functional Class By Sheet | Mileage by Town By Sheet |                              |          |        |                     |                                    |
|   | Unknown Bituminous Concrete Retreatment Bituminous Macadam  Surface Treated Gravel | 1 - Interstate 3 - Principal 5 - Major System Arterial Collector                                                                                                                                                                                                                                                                                                                                                                                                                                                                                                                                                                                                                                                                                                                                                                                                                                                                                                                                                                                                                                                                                                                                                                                                                                                                                                                                                                                                                                                                                                                                                                                                                                                                                                                                                                                                                                                                                                                                                                                                                                                               | Curves Grades  (degrees) Left (percent) grade up | Continuous (CTC)  Weigh-In-Motion (WIM)                                     | Legend                                      | 0113 5 - Major Collector             | 7.329 SUTTON - U005-0314 | 7.329 of 7.329               | DISTRICT | TOWN   | Date: 11/17/21      | ROUTE                              |
|   | Resurface Bituminous Mix  Cold Plane and Bituminous Concrete  Reclaimed Base and   | 2 - Other 4 - Minor 6 - Minor Collector Expressways                                                                                                                                                                                                                                                                                                                                                                                                                                                                                                                                                                                                                                                                                                                                                                                                                                                                                                                                                                                                                                                                                                                                                                                                                                                                                                                                                                                                                                                                                                                                                                                                                                                                                                                                                                                                                                                                                                                                                                                                                                                                            | Right grade down                                 | <ul><li>↑ Short-Term, Scheduled</li><li>△ Short-Term, Unscheduled</li></ul> | High Crash Locations (HCL's)                |                                      |                          |                              |          |        | 4 05 4              | US-5                               |
|   | Skinny Mix Concrete  Bituminous Concrete  Gravel                                   | Speed Zones  SPEED | Road Widths  (ft)                                | (counter ID)                                                                | HCL No. 201 - 300 (21 - 30 1 - 400 (31 - 40 |                                      |                          |                              | 7        | SUTTON | 1 of 1 TWN mileage: | ETE mileage:<br>154.742 to 162.071 |
| , | Indicated plans available - http://ytransmap01 aot state vt us/rp/dpr/Dlwebstore/  | 25 30 35 40 45 50 55 60 65                                                                                                                                                                                                                                                                                                                                                                                                                                                                                                                                                                                                                                                                                                                                                                                                                                                                                                                                                                                                                                                                                                                                                                                                                                                                                                                                                                                                                                                                                                                                                                                                                                                                                                                                                                                                                                                                                                                                                                                                                                                                                                     |                                                  | (AADT)                                                                      | 101 - 200 (11 - 20) 401 - 800 (41 - 11      | Page Total I                         | Mileage: 7 329 mi        | Page Total Mileage: 7 329 mi |          |        | 0.0 to 7.329        | <u> </u>                           |