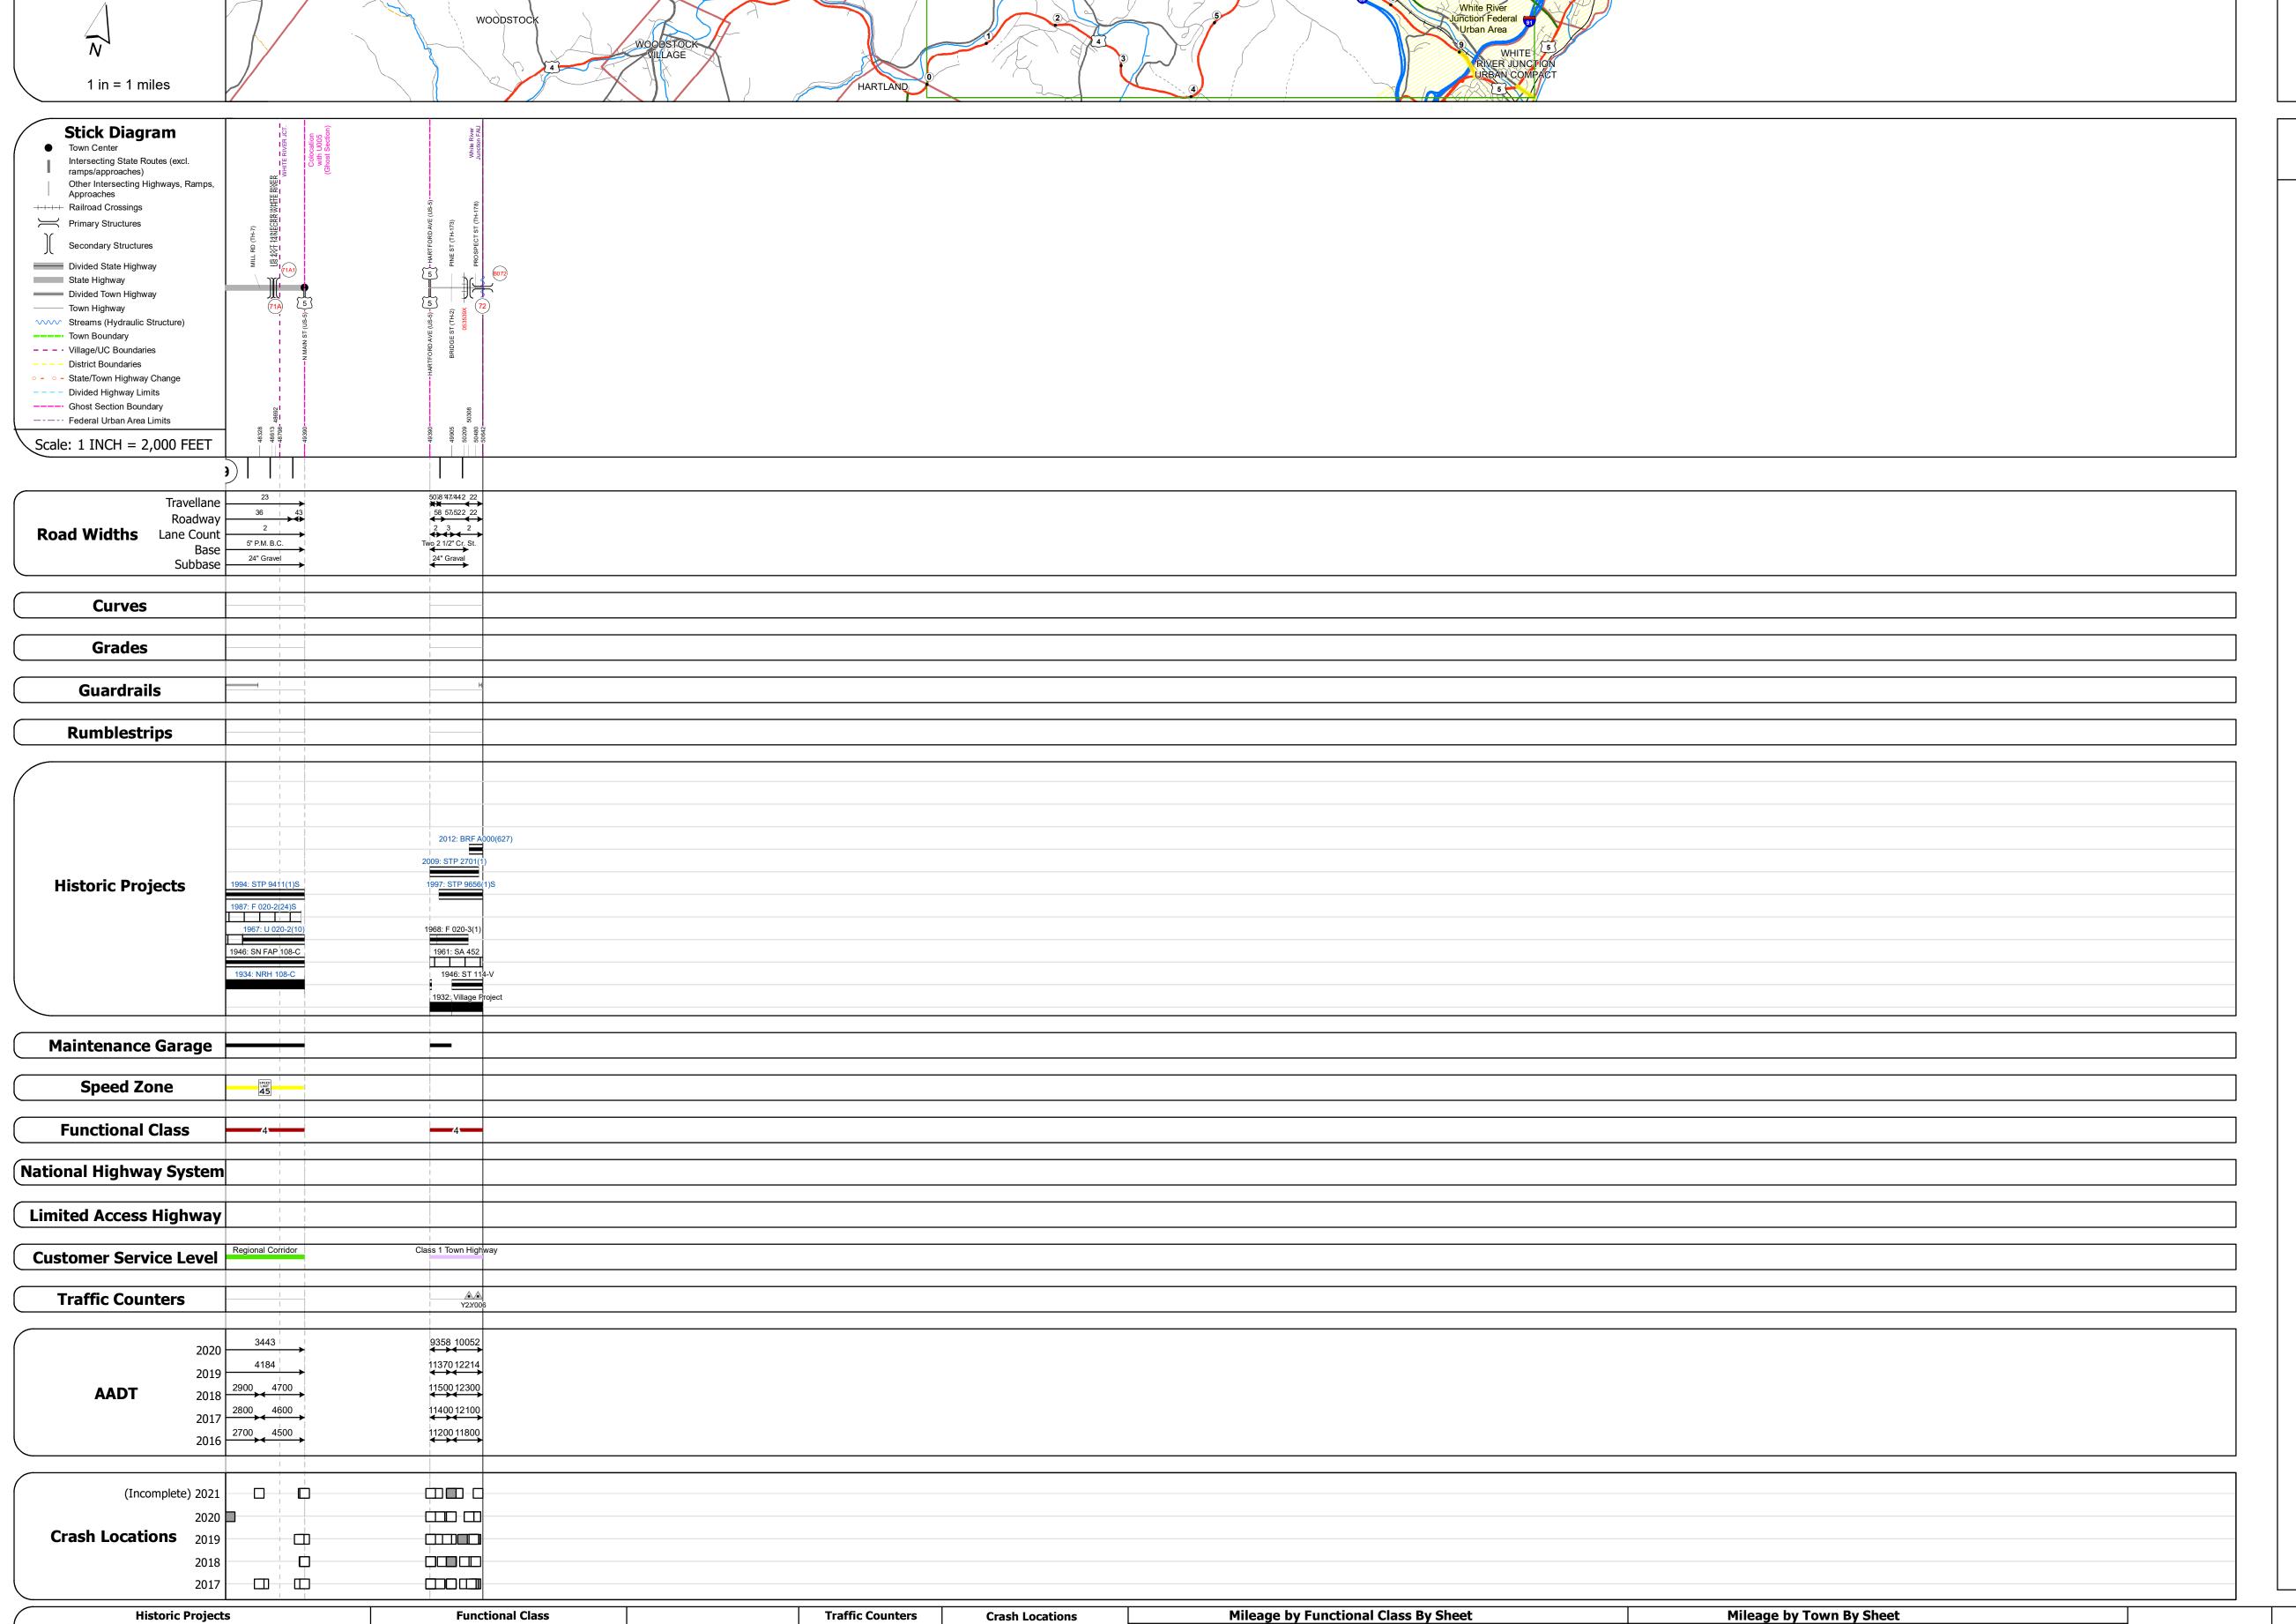

## **Route Log and Progress Chart**

**DRAFT** Please Note: Errors and Omissions May Exist. Contact the VTrans Mapping Section with questions or concerns.

**DISTRICT TOWN ROUTE HARTFORD** US-4

HARTFORD - U004-1408 Ghost Section - (US-5, MM 3.542 to 4.102)

Page Total Mileage: 0.591 mi

0.591 of 9.591

Page Total Mileage: 0.591 mi

**DISTRICT** 

020-3 4 - Minor Arterial 020-2 4 - Minor Arterial

HARTFORD

| STRUCTURE | DESCRIPTIONS |
|-----------|--------------|
|           |              |

Unknown 71A: Structure No. 200091044S14082 Structure Type: Unknown Features Intersected: US 4/VT 14/NECRR WHITE RIVER Maintenance/Ownership: State Unknown 71A1: Structure No. 200091044N14082 Structure Type: Unknown Features Intersected: US 4/VT 14/NECRR WHITE RIVER Maintenance/Ownership: State

Bridge 72: Stringer/multi-beam or girder - 1900 Structure No. 200020007214082 Facility Carried: RAILROAD Structure Type: 2 SP RIVET PL GIRDER Features Intersected: CONN RIVER LINE OVER US4

Bridge <mark>B072</mark>: Stringer/multi-beam or girder - 2015 Structure No. 200020B07214082 Length: 452' Width: 34.1' Facility Carried: US 4 Structure Type: Unknown Features Intersected: CONNECTICUT RIVER Surface: Bituminous Maintenance/Ownership: State

Continuous (CTC)

▲ Short-Term, Scheduled

Weigh-In-Motion (WIM)

△ Short-Term, Unscheduled

High Crash Locations (HCL's)

1 - 100 (1 - 10) 301 - 400 (31 - 40)

201 - 300 (21 - 30

Sections (& Intersections)

Left (percent) grade up (percent) grade dow

1 - Interstate 3 - Principal Arterial 2 - Other 4 - Minor

2 - Other 4 - Minor Freeways and Arterial

■ Bituminous Concrete
■ Bituminous Macadam

Surface Treated
Gravel

Retreatment
Resurface
Bituminous Macadam
Cold Plane and
Bituminous Concrete
Bituminous Mix
Concrete

Gravel
Plant Mix
Reclaimed Base and
Bituminous Concrete

Skinny Mix Concrete

ःः Bituminous Seal **L** Gravel