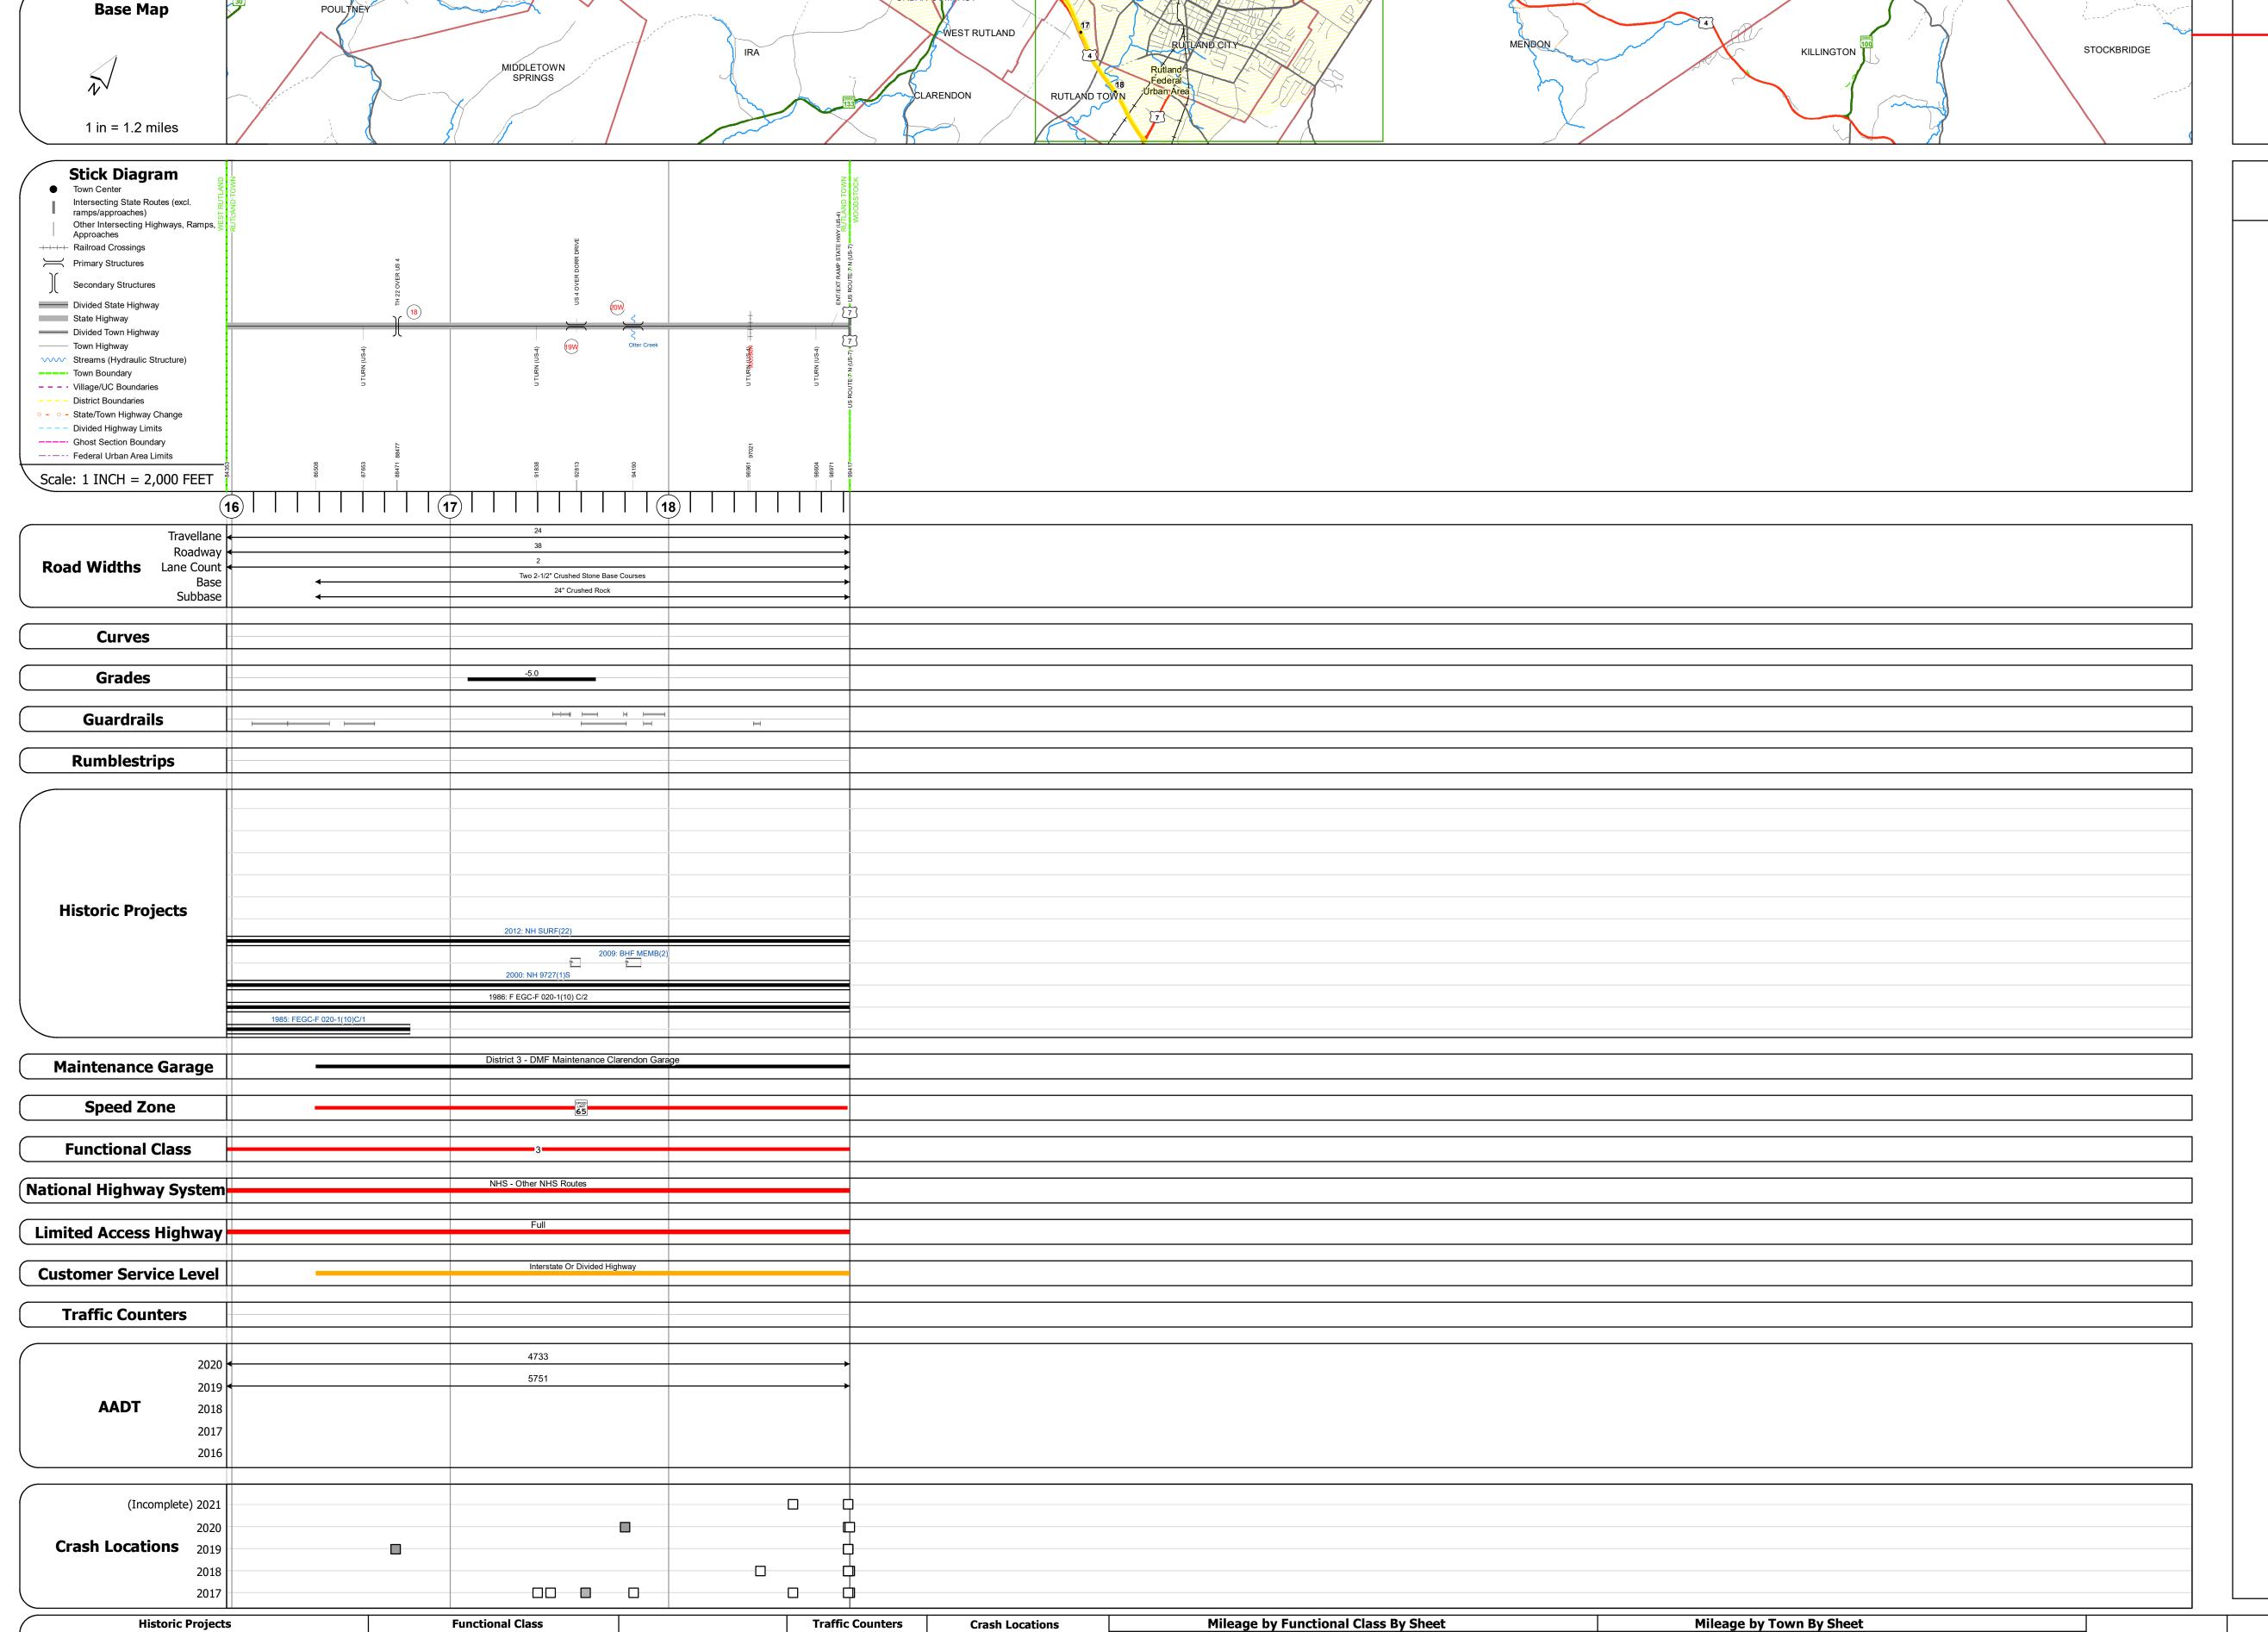

## **Route Log and Progress Chart**

**DRAFT** Please Note: Errors and Omissions May Exist. Contact the VTrans Mapping Section with questions or concerns.

**DISTRICT TOWN ROUTE RUTLAND TOWN** US-4

020-1 3 - Other Principal Arterial

2.853 | RUTLAND TOWN - U004-1120W

Page Total Mileage: 2.853 mi

2.853 of 2.853

Page Total Mileage: 2.853 mi

**DISTRICT** 

| STRUCTURE | DESCRIPTIONS |
|-----------|--------------|
|           |              |

Stringer/multi-beam or girder - 1986 Structure No. 2011200D1811201 Length: 370' Facility Carried: TR 22 Structure Type: 4 SP CONT WLD GIRDER Features Intersected: TH 22 OVER US 4

Stringer/multi-beam or girder - 1986 Structure No. 200020019W11202 Length: 247' Width: 36.8' Under Clearance: 33.67' Facility Carried: US 04 ML Structure Type: 3 SP CONT WLD GIRDER Features Intersected: US 4 OVER DORR DRIVE Surface: Bituminous Maintenance/Ownership: State

Stringer/multi-beam or girder - 1986 Structure No. 200020020W11202 Length: 364' Width: 36.8' Facility Carried: US 04 ML Structure Type: 3 SP CONT WLD GIRDER Features Intersected: OTTER CREEK Surface: Bituminous Maintenance/Ownership: State

Continuous (CTC)

▲ Short-Term, Scheduled

Weigh-In-Motion (WIM)

△ Short-Term, Unscheduled

**High Crash Locations (HCL's)** 

1 - 100 (1 - 10) 301 - 400 (31 - 40)

201 - 300 (21 - 30)

Sections (& Intersections)

Left (percent) grade up (percent) grade dow

1 - Interstate
System
3 - Principal
Arterial
2 - Other
4 - Minor

2 - Other 4 - Minor Freeways and Arterial

Bituminous Concrete
Bituminous Macadam

Surface Treated
Gravel

Cold Plane and
Bituminous Concrete

Bituminous Concrete

Concrete

Bituminous Concrete

Bituminous Concrete

Retreatment Bituminous Macadam

Skinny Mix Concrete

Bituminous Seal Gravel