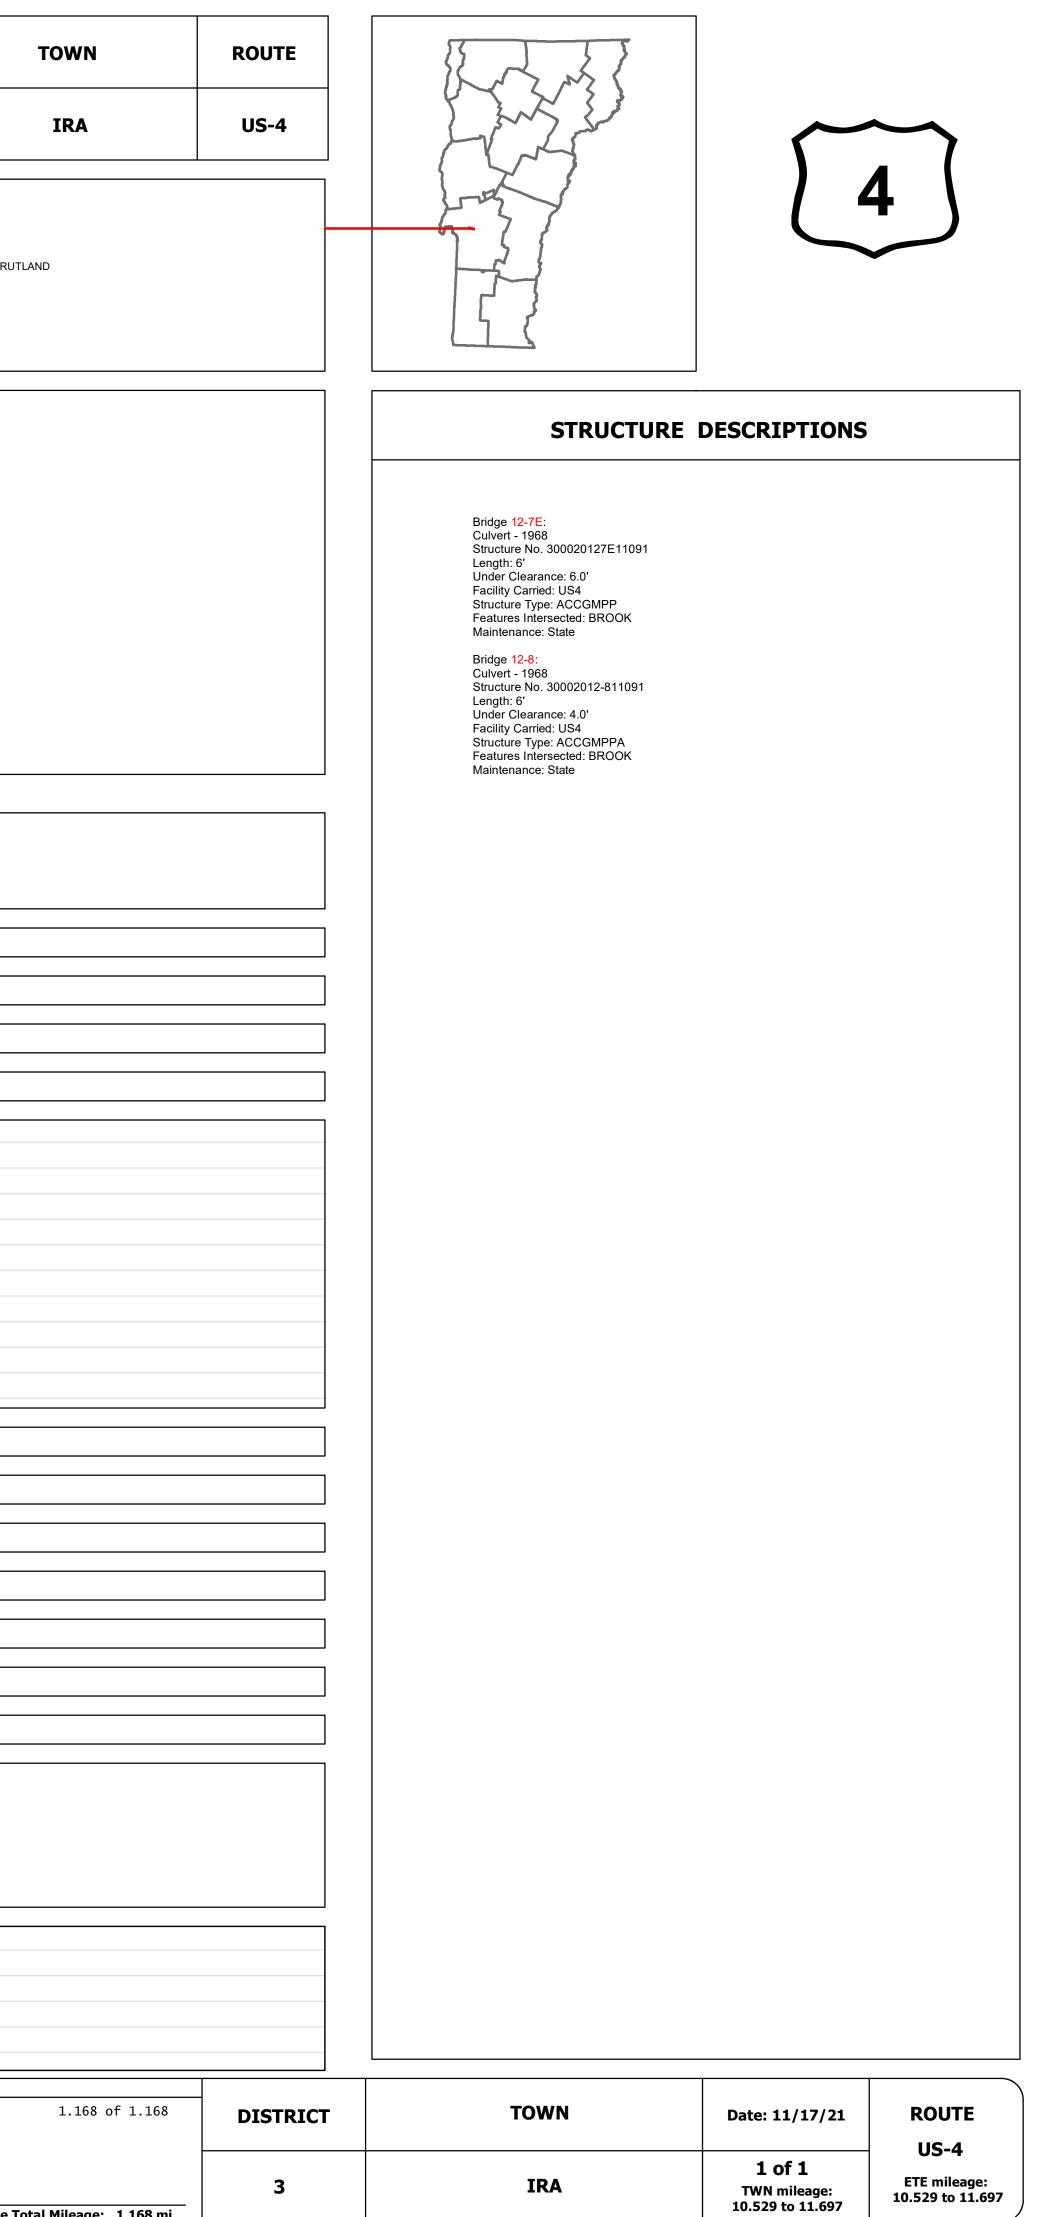

## **Route Log and Progress Chart**

| Base Map                                                                                                                                                                            |                                               |                                                                                                                 |                                                                                                                    |                                        |                                    |
|-------------------------------------------------------------------------------------------------------------------------------------------------------------------------------------|-----------------------------------------------|-----------------------------------------------------------------------------------------------------------------|--------------------------------------------------------------------------------------------------------------------|----------------------------------------|------------------------------------|
|                                                                                                                                                                                     |                                               |                                                                                                                 |                                                                                                                    | IRA                                    |                                    |
|                                                                                                                                                                                     | CASTLETON                                     | N                                                                                                               |                                                                                                                    |                                        | WEST RUTLAND                       |
|                                                                                                                                                                                     |                                               |                                                                                                                 |                                                                                                                    |                                        |                                    |
| N                                                                                                                                                                                   |                                               |                                                                                                                 |                                                                                                                    |                                        |                                    |
|                                                                                                                                                                                     |                                               |                                                                                                                 |                                                                                                                    |                                        |                                    |
| 1 in = 500 feet                                                                                                                                                                     |                                               |                                                                                                                 |                                                                                                                    |                                        |                                    |
|                                                                                                                                                                                     |                                               |                                                                                                                 |                                                                                                                    |                                        |                                    |
| Stick Diagram                                                                                                                                                                       | ۲ ۵                                           |                                                                                                                 |                                                                                                                    |                                        |                                    |
| Town Center                                                                                                                                                                         | <u>6</u>                                      |                                                                                                                 |                                                                                                                    |                                        |                                    |
| Intersecting State Routes (excl. ramps/approaches)                                                                                                                                  |                                               |                                                                                                                 |                                                                                                                    |                                        |                                    |
| Other Intersecting Highways, Ramps,<br>Approaches                                                                                                                                   |                                               | NE CONTRACTOR OF CONTRACTOR |                                                                                                                    |                                        |                                    |
| ++++++ Railroad Crossings                                                                                                                                                           |                                               |                                                                                                                 |                                                                                                                    |                                        |                                    |
| Primary Structures                                                                                                                                                                  | Ĵ                                             |                                                                                                                 |                                                                                                                    |                                        |                                    |
| Secondary Structures                                                                                                                                                                | SO) NA                                        |                                                                                                                 |                                                                                                                    |                                        |                                    |
| Divided State Highway                                                                                                                                                               |                                               |                                                                                                                 |                                                                                                                    |                                        |                                    |
| State Highway                                                                                                                                                                       |                                               |                                                                                                                 |                                                                                                                    |                                        |                                    |
| Divided Town Highway     Town Highway                                                                                                                                               | ξ, ξ,                                         |                                                                                                                 |                                                                                                                    |                                        |                                    |
| Streams (Hydraulic Structure)                                                                                                                                                       |                                               |                                                                                                                 |                                                                                                                    |                                        |                                    |
| Town Boundary                                                                                                                                                                       |                                               |                                                                                                                 |                                                                                                                    |                                        |                                    |
| <ul> <li>– – – Village/UC Boundaries</li> <li>– – – District Boundaries</li> </ul>                                                                                                  |                                               |                                                                                                                 |                                                                                                                    |                                        |                                    |
| ○ - ○ - State/Town Highway Change                                                                                                                                                   |                                               |                                                                                                                 |                                                                                                                    |                                        |                                    |
| Divided Highway Limits                                                                                                                                                              |                                               |                                                                                                                 |                                                                                                                    |                                        |                                    |
| Ghost Section Boundary      Federal Urban Area Limits                                                                                                                               |                                               |                                                                                                                 |                                                                                                                    |                                        |                                    |
| <u></u> ;                                                                                                                                                                           | 5555<br>560085<br>60249<br>60249              | 61757                                                                                                           |                                                                                                                    |                                        |                                    |
| Scale: 1 INCH = 2,000 FEET                                                                                                                                                          |                                               |                                                                                                                 |                                                                                                                    |                                        |                                    |
|                                                                                                                                                                                     |                                               |                                                                                                                 |                                                                                                                    |                                        |                                    |
| Turnellar                                                                                                                                                                           | 24                                            | 1                                                                                                               |                                                                                                                    |                                        |                                    |
| Travellane<br>Roadway                                                                                                                                                               | ←                                             | *                                                                                                               |                                                                                                                    |                                        |                                    |
| <b>Road Widths</b> Lane Count                                                                                                                                                       | 2                                             | →<br>→                                                                                                          |                                                                                                                    |                                        |                                    |
| Base                                                                                                                                                                                | Wo 2-1/2" Crushed Stone Base Courses          | <b>→</b>                                                                                                        |                                                                                                                    |                                        |                                    |
| Subbase                                                                                                                                                                             |                                               | <b>≻</b>                                                                                                        |                                                                                                                    |                                        |                                    |
|                                                                                                                                                                                     |                                               |                                                                                                                 |                                                                                                                    |                                        |                                    |
| Curves                                                                                                                                                                              | 2                                             | -                                                                                                               |                                                                                                                    |                                        |                                    |
|                                                                                                                                                                                     |                                               |                                                                                                                 |                                                                                                                    |                                        |                                    |
| Grades                                                                                                                                                                              |                                               |                                                                                                                 |                                                                                                                    |                                        |                                    |
|                                                                                                                                                                                     |                                               |                                                                                                                 |                                                                                                                    |                                        |                                    |
| Guardrails                                                                                                                                                                          |                                               |                                                                                                                 |                                                                                                                    |                                        |                                    |
|                                                                                                                                                                                     |                                               |                                                                                                                 |                                                                                                                    |                                        |                                    |
| Rumblestrips                                                                                                                                                                        |                                               | _                                                                                                               |                                                                                                                    |                                        |                                    |
|                                                                                                                                                                                     |                                               |                                                                                                                 |                                                                                                                    |                                        |                                    |
| $\square$                                                                                                                                                                           |                                               |                                                                                                                 |                                                                                                                    |                                        |                                    |
| (                                                                                                                                                                                   |                                               |                                                                                                                 |                                                                                                                    |                                        |                                    |
|                                                                                                                                                                                     |                                               |                                                                                                                 |                                                                                                                    |                                        |                                    |
|                                                                                                                                                                                     |                                               |                                                                                                                 |                                                                                                                    |                                        |                                    |
|                                                                                                                                                                                     |                                               |                                                                                                                 |                                                                                                                    |                                        |                                    |
|                                                                                                                                                                                     |                                               |                                                                                                                 |                                                                                                                    |                                        |                                    |
| Historic Projects                                                                                                                                                                   |                                               |                                                                                                                 |                                                                                                                    |                                        |                                    |
|                                                                                                                                                                                     | 2012: NH SURF(22)                             |                                                                                                                 |                                                                                                                    |                                        |                                    |
|                                                                                                                                                                                     | 2004: NH 9811(1)S                             |                                                                                                                 |                                                                                                                    |                                        |                                    |
|                                                                                                                                                                                     | 1984: FEGC F 020-1(13)                        |                                                                                                                 |                                                                                                                    |                                        |                                    |
|                                                                                                                                                                                     | 1968: AP 020-1(11)                            |                                                                                                                 |                                                                                                                    |                                        |                                    |
|                                                                                                                                                                                     |                                               |                                                                                                                 |                                                                                                                    |                                        |                                    |
| $\mathbf{i}$                                                                                                                                                                        | 1968: F 020-1( <u>5</u> )                     |                                                                                                                 |                                                                                                                    |                                        |                                    |
|                                                                                                                                                                                     |                                               |                                                                                                                 |                                                                                                                    |                                        |                                    |
| ( Maintenance Garage                                                                                                                                                                | District 3 - DMF Maintenance Castleton Garage | -                                                                                                               |                                                                                                                    |                                        |                                    |
|                                                                                                                                                                                     |                                               |                                                                                                                 |                                                                                                                    |                                        |                                    |
| ( Speed Zone                                                                                                                                                                        | 8700<br>65                                    | -                                                                                                               |                                                                                                                    |                                        |                                    |
|                                                                                                                                                                                     |                                               |                                                                                                                 |                                                                                                                    |                                        |                                    |
| Functional Class                                                                                                                                                                    |                                               | -                                                                                                               |                                                                                                                    |                                        |                                    |
|                                                                                                                                                                                     |                                               |                                                                                                                 |                                                                                                                    |                                        |                                    |
| (National Highway System                                                                                                                                                            | NHS - Other NHS Routes                        | -                                                                                                               |                                                                                                                    |                                        |                                    |
|                                                                                                                                                                                     |                                               |                                                                                                                 |                                                                                                                    |                                        |                                    |
| Limited Access Highway                                                                                                                                                              | Full                                          | -                                                                                                               |                                                                                                                    |                                        |                                    |
|                                                                                                                                                                                     |                                               |                                                                                                                 |                                                                                                                    |                                        |                                    |
| Customer Service Level                                                                                                                                                              | Interstate Or Divided Highway                 | -                                                                                                               |                                                                                                                    |                                        |                                    |
|                                                                                                                                                                                     |                                               |                                                                                                                 |                                                                                                                    |                                        |                                    |
| ( Traffic Counters                                                                                                                                                                  |                                               | _                                                                                                               |                                                                                                                    |                                        |                                    |
|                                                                                                                                                                                     |                                               |                                                                                                                 |                                                                                                                    |                                        |                                    |
| 2020                                                                                                                                                                                | 5862                                          | *                                                                                                               |                                                                                                                    |                                        |                                    |
|                                                                                                                                                                                     | 6921                                          |                                                                                                                 |                                                                                                                    |                                        |                                    |
|                                                                                                                                                                                     | 13400                                         | j                                                                                                               |                                                                                                                    |                                        |                                    |
| <b>AADT</b> 2018                                                                                                                                                                    | 13300                                         | 7                                                                                                               |                                                                                                                    |                                        |                                    |
| 2017                                                                                                                                                                                | <                                             | ▶                                                                                                               |                                                                                                                    |                                        |                                    |
| 2016                                                                                                                                                                                | ◀ 13200                                       | →                                                                                                               |                                                                                                                    |                                        |                                    |
|                                                                                                                                                                                     |                                               |                                                                                                                 |                                                                                                                    |                                        |                                    |
| (Incomplete) 2024                                                                                                                                                                   |                                               |                                                                                                                 |                                                                                                                    |                                        |                                    |
| (Incomplete) 2021                                                                                                                                                                   |                                               |                                                                                                                 |                                                                                                                    |                                        |                                    |
| 2020                                                                                                                                                                                |                                               |                                                                                                                 |                                                                                                                    |                                        |                                    |
| Crash Locations 2019                                                                                                                                                                | P P                                           |                                                                                                                 |                                                                                                                    |                                        |                                    |
| 2018                                                                                                                                                                                |                                               |                                                                                                                 |                                                                                                                    |                                        |                                    |
| 2017                                                                                                                                                                                | <b></b>                                       |                                                                                                                 |                                                                                                                    |                                        |                                    |
|                                                                                                                                                                                     |                                               | stional Class                                                                                                   | Turaffic Countries                                                                                                 | Miloogo by Eurotianal Class Dr. Chart  | Miloses by Terre Dy Chest          |
|                                                                                                                                                                                     |                                               | ctional Class<br>3 - Principal5 - Major Curves Grades                                                           | Traffic Counters     Crash Locations                                                                               | Mileage by Functional Class By Sheet   | Mileage by Town By Sheet           |
| Image: Concrete Structure     Image: Concrete Structure       Image: Concrete Structure     Image: Concrete Structure       Image: Concrete Structure     Image: Concrete Structure | am Gravel                                     | Arterial CollectorLeftdrade up                                                                                  | Weigh-In-Motion (WIM) Legend                                                                                       | 020-1 3 - Other Principal Arterial 1.1 | 8 IRA - U004-1109 1.168 of 1.168   |
| Resurface Cold Plane and                                                                                                                                                            | Plant Mix Freeways and                        | 4 - Minor<br>Arterial 6 - Minor<br>Collector                                                                    | Short-Term, Scheduled                                                                                              |                                        |                                    |
| Bituminous Mix Bituminous Concre                                                                                                                                                    | ete Reclaimed Base and Expressways            |                                                                                                                 | ▲ Short-Term, Unscheduled       High Crash Locations (HCL's)         (counter ID)       Sections (& Intersections) |                                        |                                    |
| Skinny Mix Concrete                                                                                                                                                                 |                                               | peed Zones     Road Widths       IPEED SPEED SPEED SPEED SPEED SPEED     (ft)                                   | AADT HCL No. 201 - 300 (21 - 30)                                                                                   |                                        |                                    |
| Indicated plans available - http://vtransmap01.a                                                                                                                                    | ot.state.vt.us/rp/dpr/Dlwebstore/             | SPEED SPEED SPEED SPEED SPEED SPEED SPEED 400 45 50 55 60 65                                                    | (AADT)<br>(AADT)<br>1 - 100 (1 - 10)<br>101 - 200 (11 - 20)<br>401 - 800 (41 - 113)                                | Page Total Mileage: 1.168              | <br>i Page Total Mileage: 1.168 mi |
|                                                                                                                                                                                     | chotater that, p, apr, 2 th eboter c,         | modal Development Division - Mapping Section, 1 National Lif                                                    |                                                                                                                    |                                        |                                    |