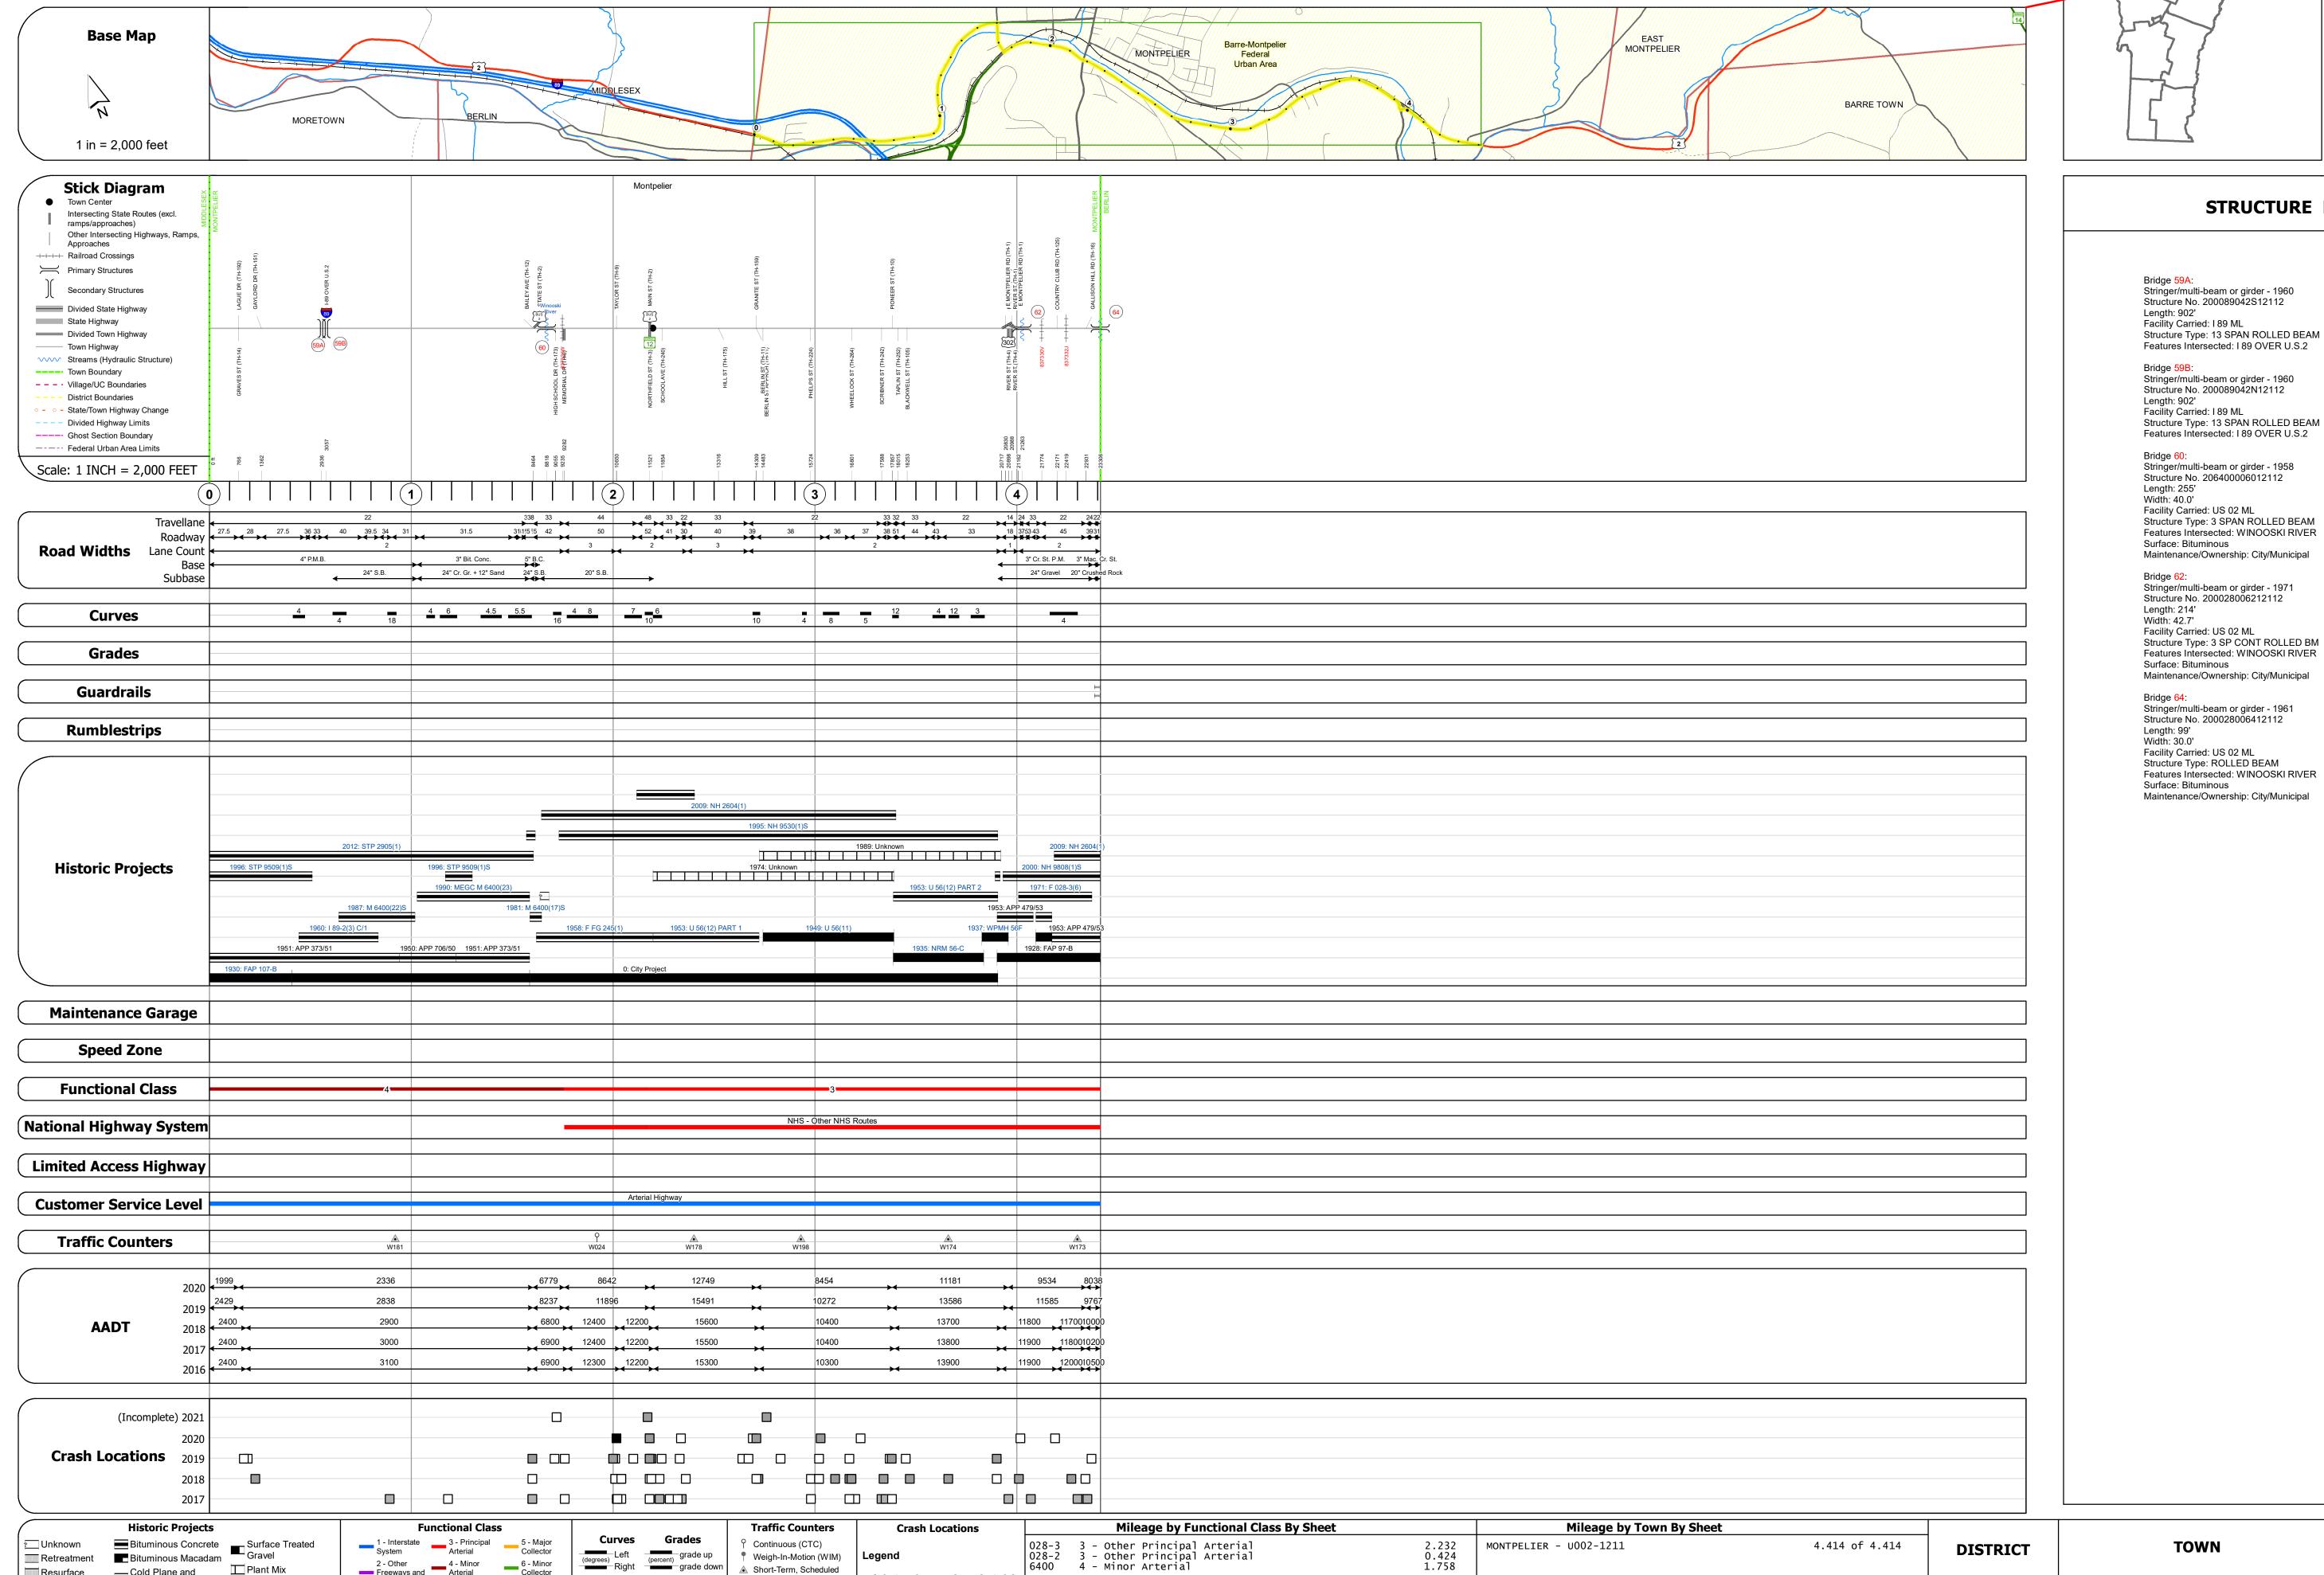

## **Route Log and Progress Chart**

Please Note: Errors and Omissions May Exist. Contact the VTrans Mapping Section with questions or concerns.

Page Total Mileage: 4.414 mi

**DRAFT** 

**DISTRICT TOWN ROUTE MONTPELIER** US-2

Page Total Mileage: 4.414 mi

Bridge <mark>64</mark>: Stringer/multi-beam or girder - 1961 Structure No. 200028006412112 Facility Carried: US 02 ML Structure Type: ROLLED BEAM Features Intersected: WINOOSKI RIVER Surface: Bituminous Maintenance/Ownership: City/Municipal