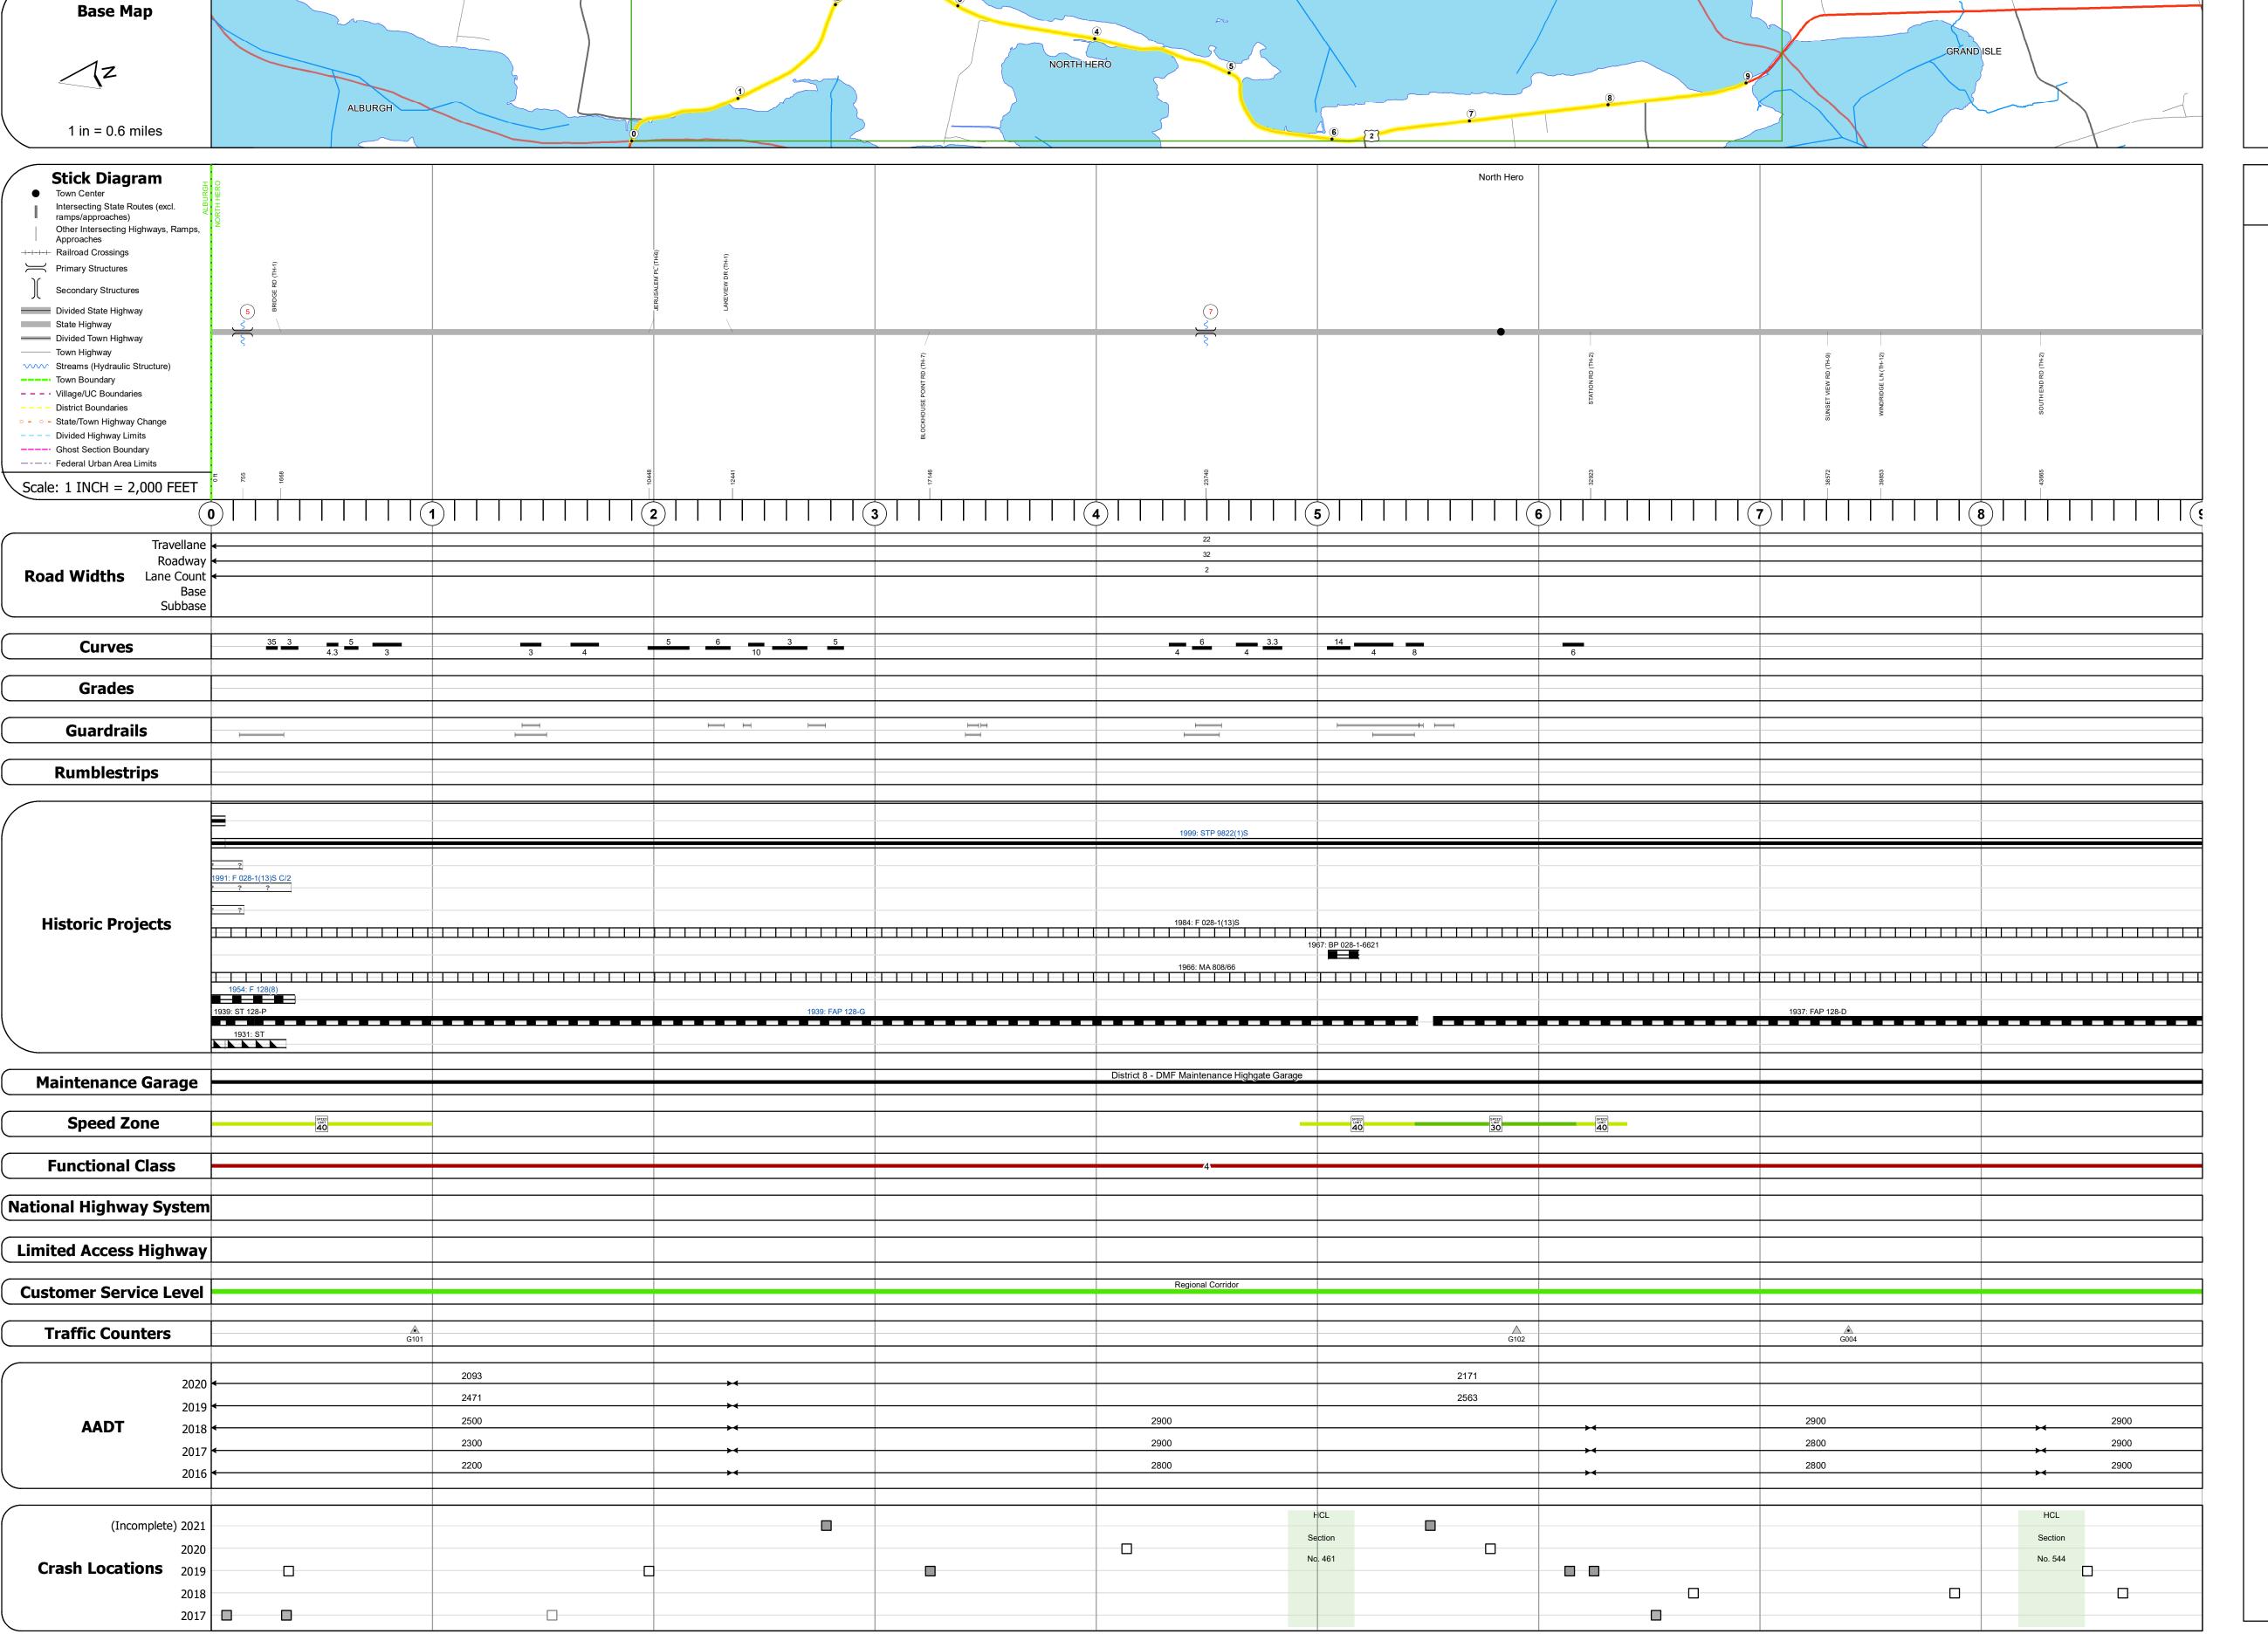

## **Route Log and Progress Chart**

**DRAFT** Please Note: Errors and Omissions May Exist. Contact the VTrans Mapping Section with questions or concerns. **DISTRICT TOWN ROUTE NORTH HERO** US-2

Mileage by Functional Class By Sheet

028-1 4 - Minor Arterial

Mileage by Town By Sheet

9.0 of 9.34

Page Total Mileage: 9.0 mi

9.000 NORTH HERO - U002-0704

Page Total Mileage: 9.000 mi

| CTDUCTUDE | DECCRIPTIONS        |
|-----------|---------------------|
| SIKUCIUKE | <b>DESCRIPTIONS</b> |

Bridge <mark>5</mark>: Girder and floorbeam system - 1954 Structure No. 200028000507042 Length: 826' Width: 30.0' Facility Carried: US 02 ML Structure Type: 7SPN 2 GIR W RB/FB Features Intersected: ALBURGH PASSAGE Surface: Bituminous Maintenance/Ownership: State

Unknown 7: Unknown Structure No. 300028000707041 Structure Type: Unknown Features Intersected: LAKE CHAMPLAIN Maintenance/Ownership: State

**TOWN ROUTE DISTRICT** Date: 11/17/21 US-2 1 of 2 ETE mileage: **NORTH HERO** TWN mileage: 11.732 to 20.732

1 - Interstate
System
3 - Principal
Arterial

4 - Minor Arterial

Traffic Counters

Weigh-In-Motion (WIM)

△ Short-Term, Unscheduled

Continuous (CTC)

▲ Short-Term, Scheduled

Left (degrees) Right grade up

**Crash Locations** 

High Crash Locations (HCL's)

HCL No. 201 - 300 (21 - 30)

1 - 100 (1 - 10) 301 - 400 (31 - 40)

Sections (& Intersections)