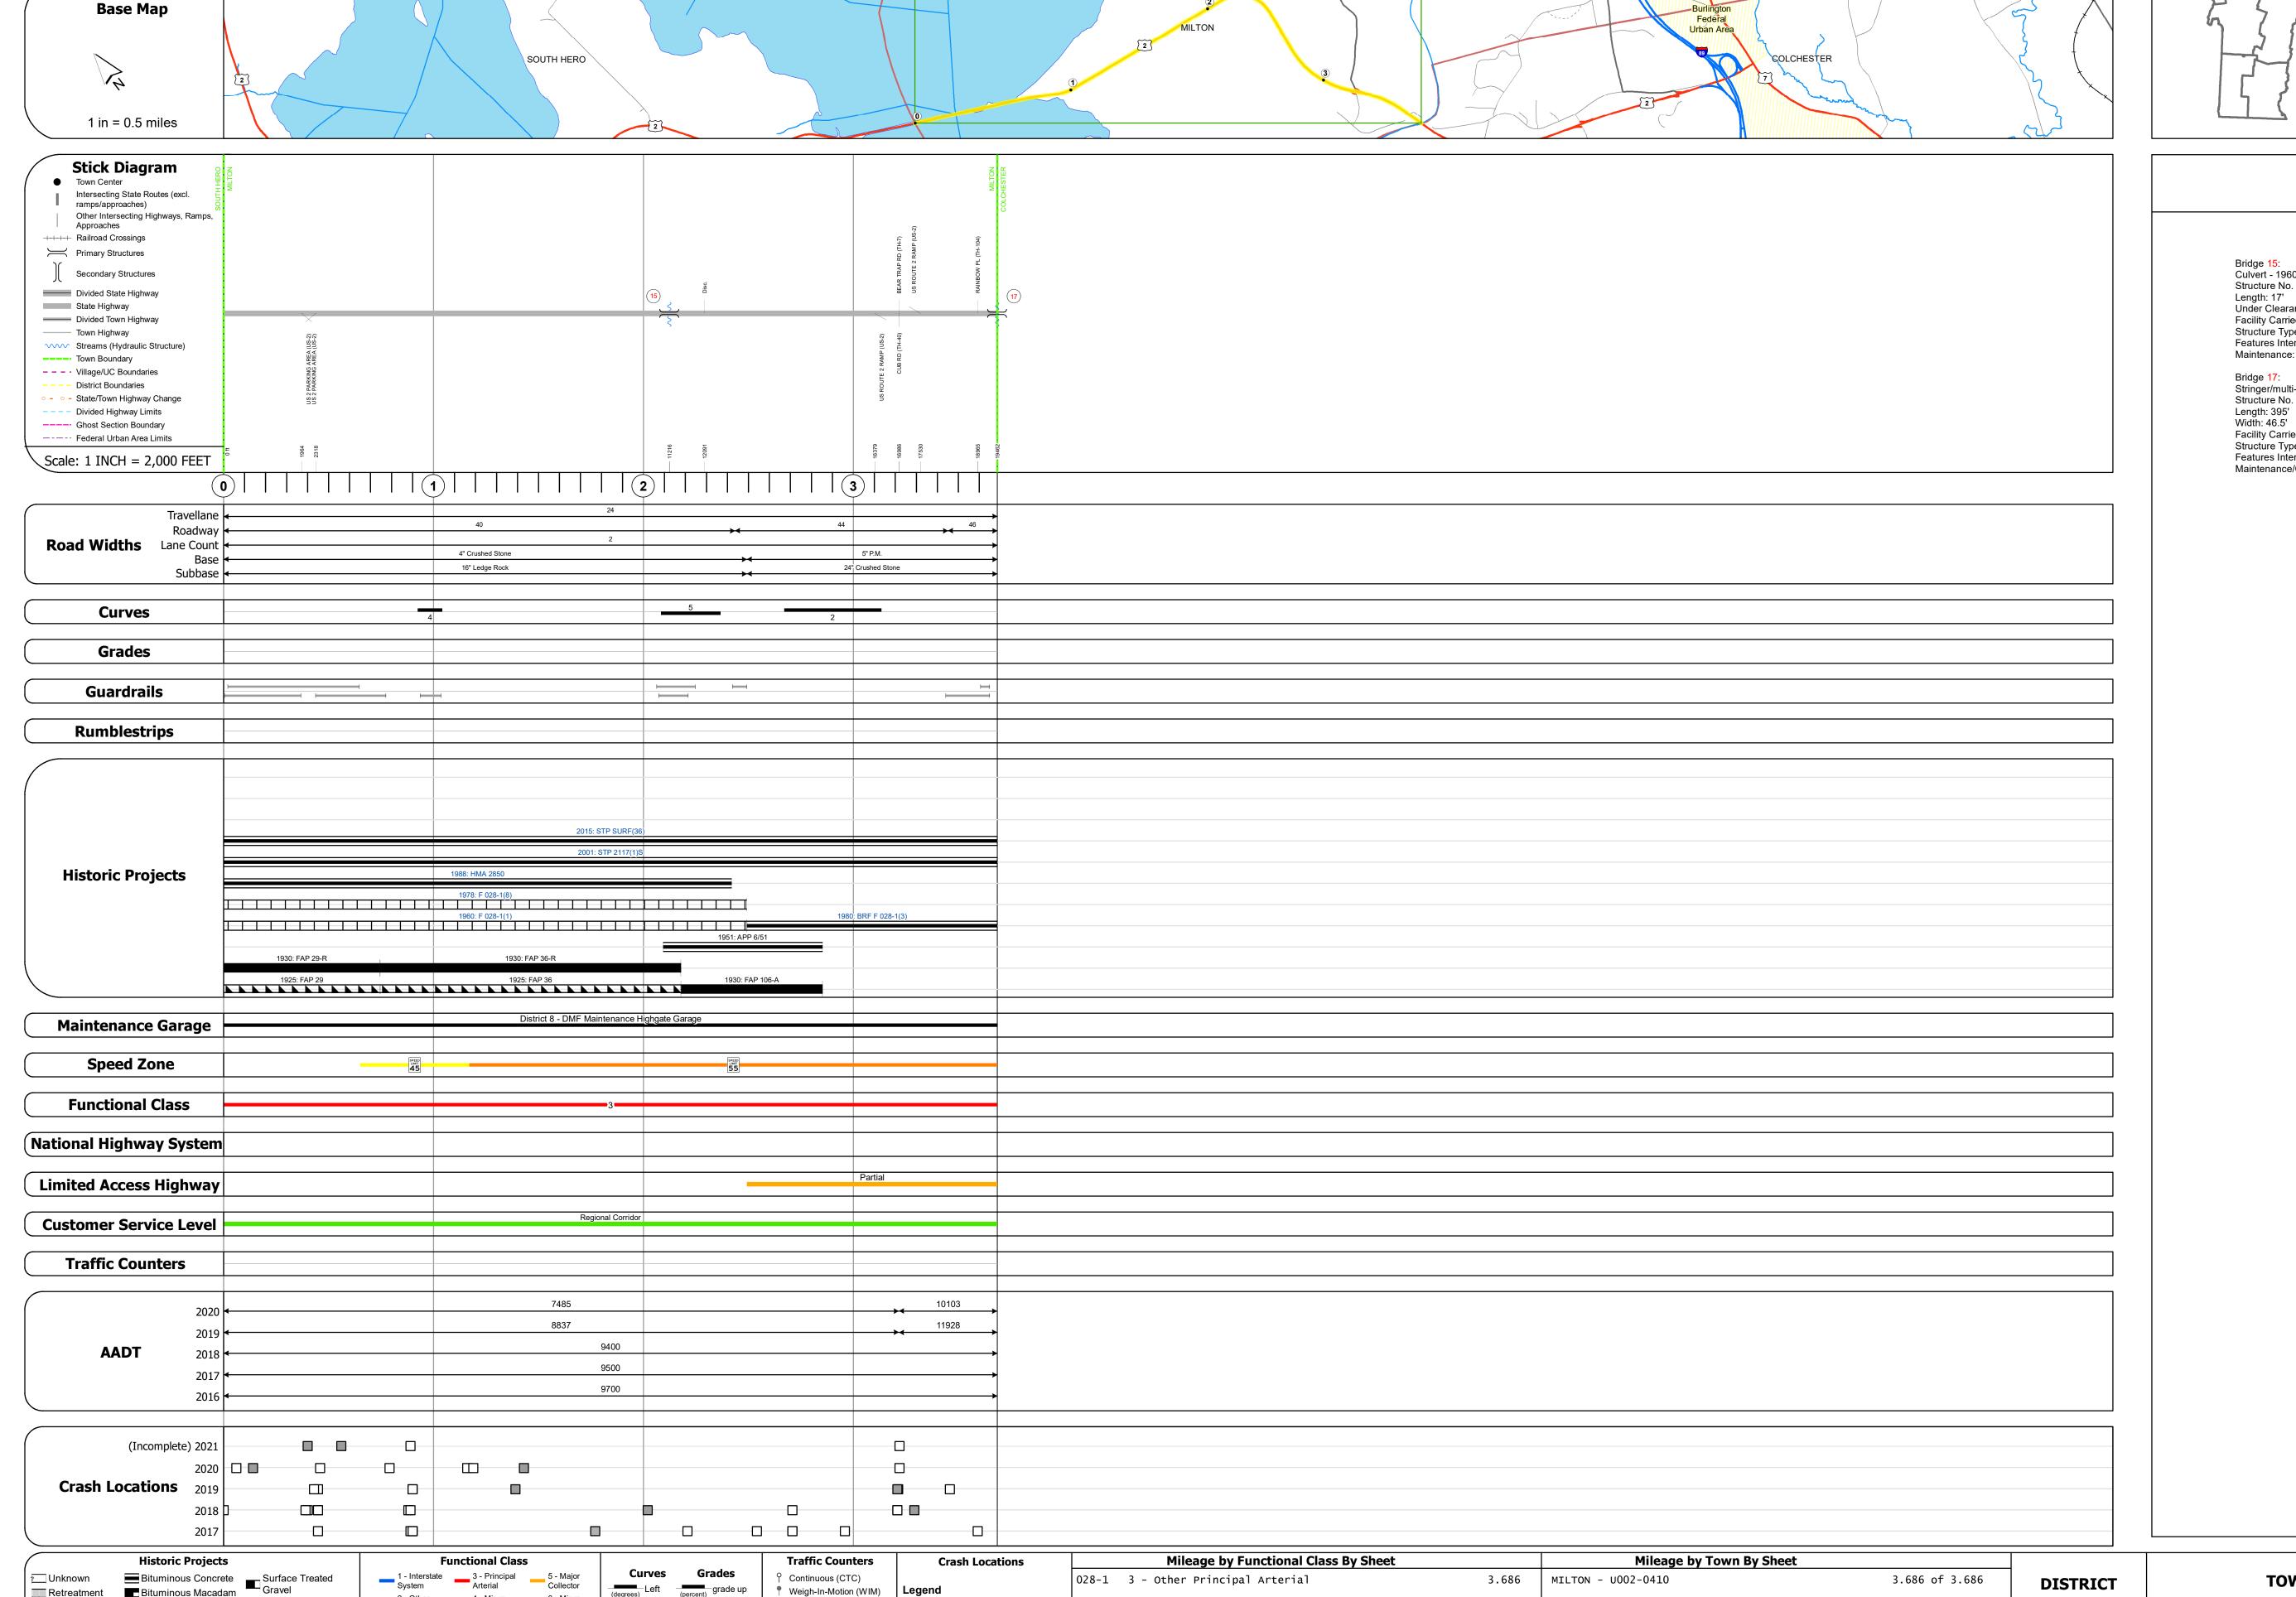

## **Route Log and Progress Chart**

**DRAFT** Please Note: Errors and Omissions May Exist. Contact the VTrans Mapping Section with questions or concerns.

Page Total Mileage: 3.686 mi

**DISTRICT TOWN ROUTE MILTON** US-2

Page Total Mileage: 3.686 mi

| STRUCTURE DESCRIPTIONS |
|------------------------|
|------------------------|

Bridge <mark>15</mark>: Culvert - 1960 Structure No. 300028001504101 Length: 17' Under Clearance: 5.0' Facility Carried: US2 Structure Type: CGMPPA Features Intersected: LAKE CHAMPLAIN Maintenance: State

Stringer/multi-beam or girder - 1980 Structure No. 200028001704102 Facility Carried: US 02 ML Structure Type: 3 SP GIR W/ PIN+LINK Features Intersected: LAMOILLE RIVER Maintenance/Ownership: State

**TOWN ROUTE** Date: 11/17/21 US-2 1 of 1 ETE mileage: **MILTON** TWN mileage: 33.129 to 36.815 0.0 to 3.686

4 - Minor Arterial

Retreatment Bituminous Macadam

Skinny Mix Concrete

Bituminous Seal Gravel

Cold Plane and
Bituminous Concrete
Concrete
Concrete

Concrete

Left (percent) grade up (percent) grade dow

Weigh-In-Motion (WIM)

High Crash Locations (HCL's)

1 - 100 (1 - 10) 301 - 400 (31 - 40)

201 - 300 (21 - 30)

Sections (& Intersections)

▲ Short-Term, Scheduled

△ Short-Term, Unscheduled