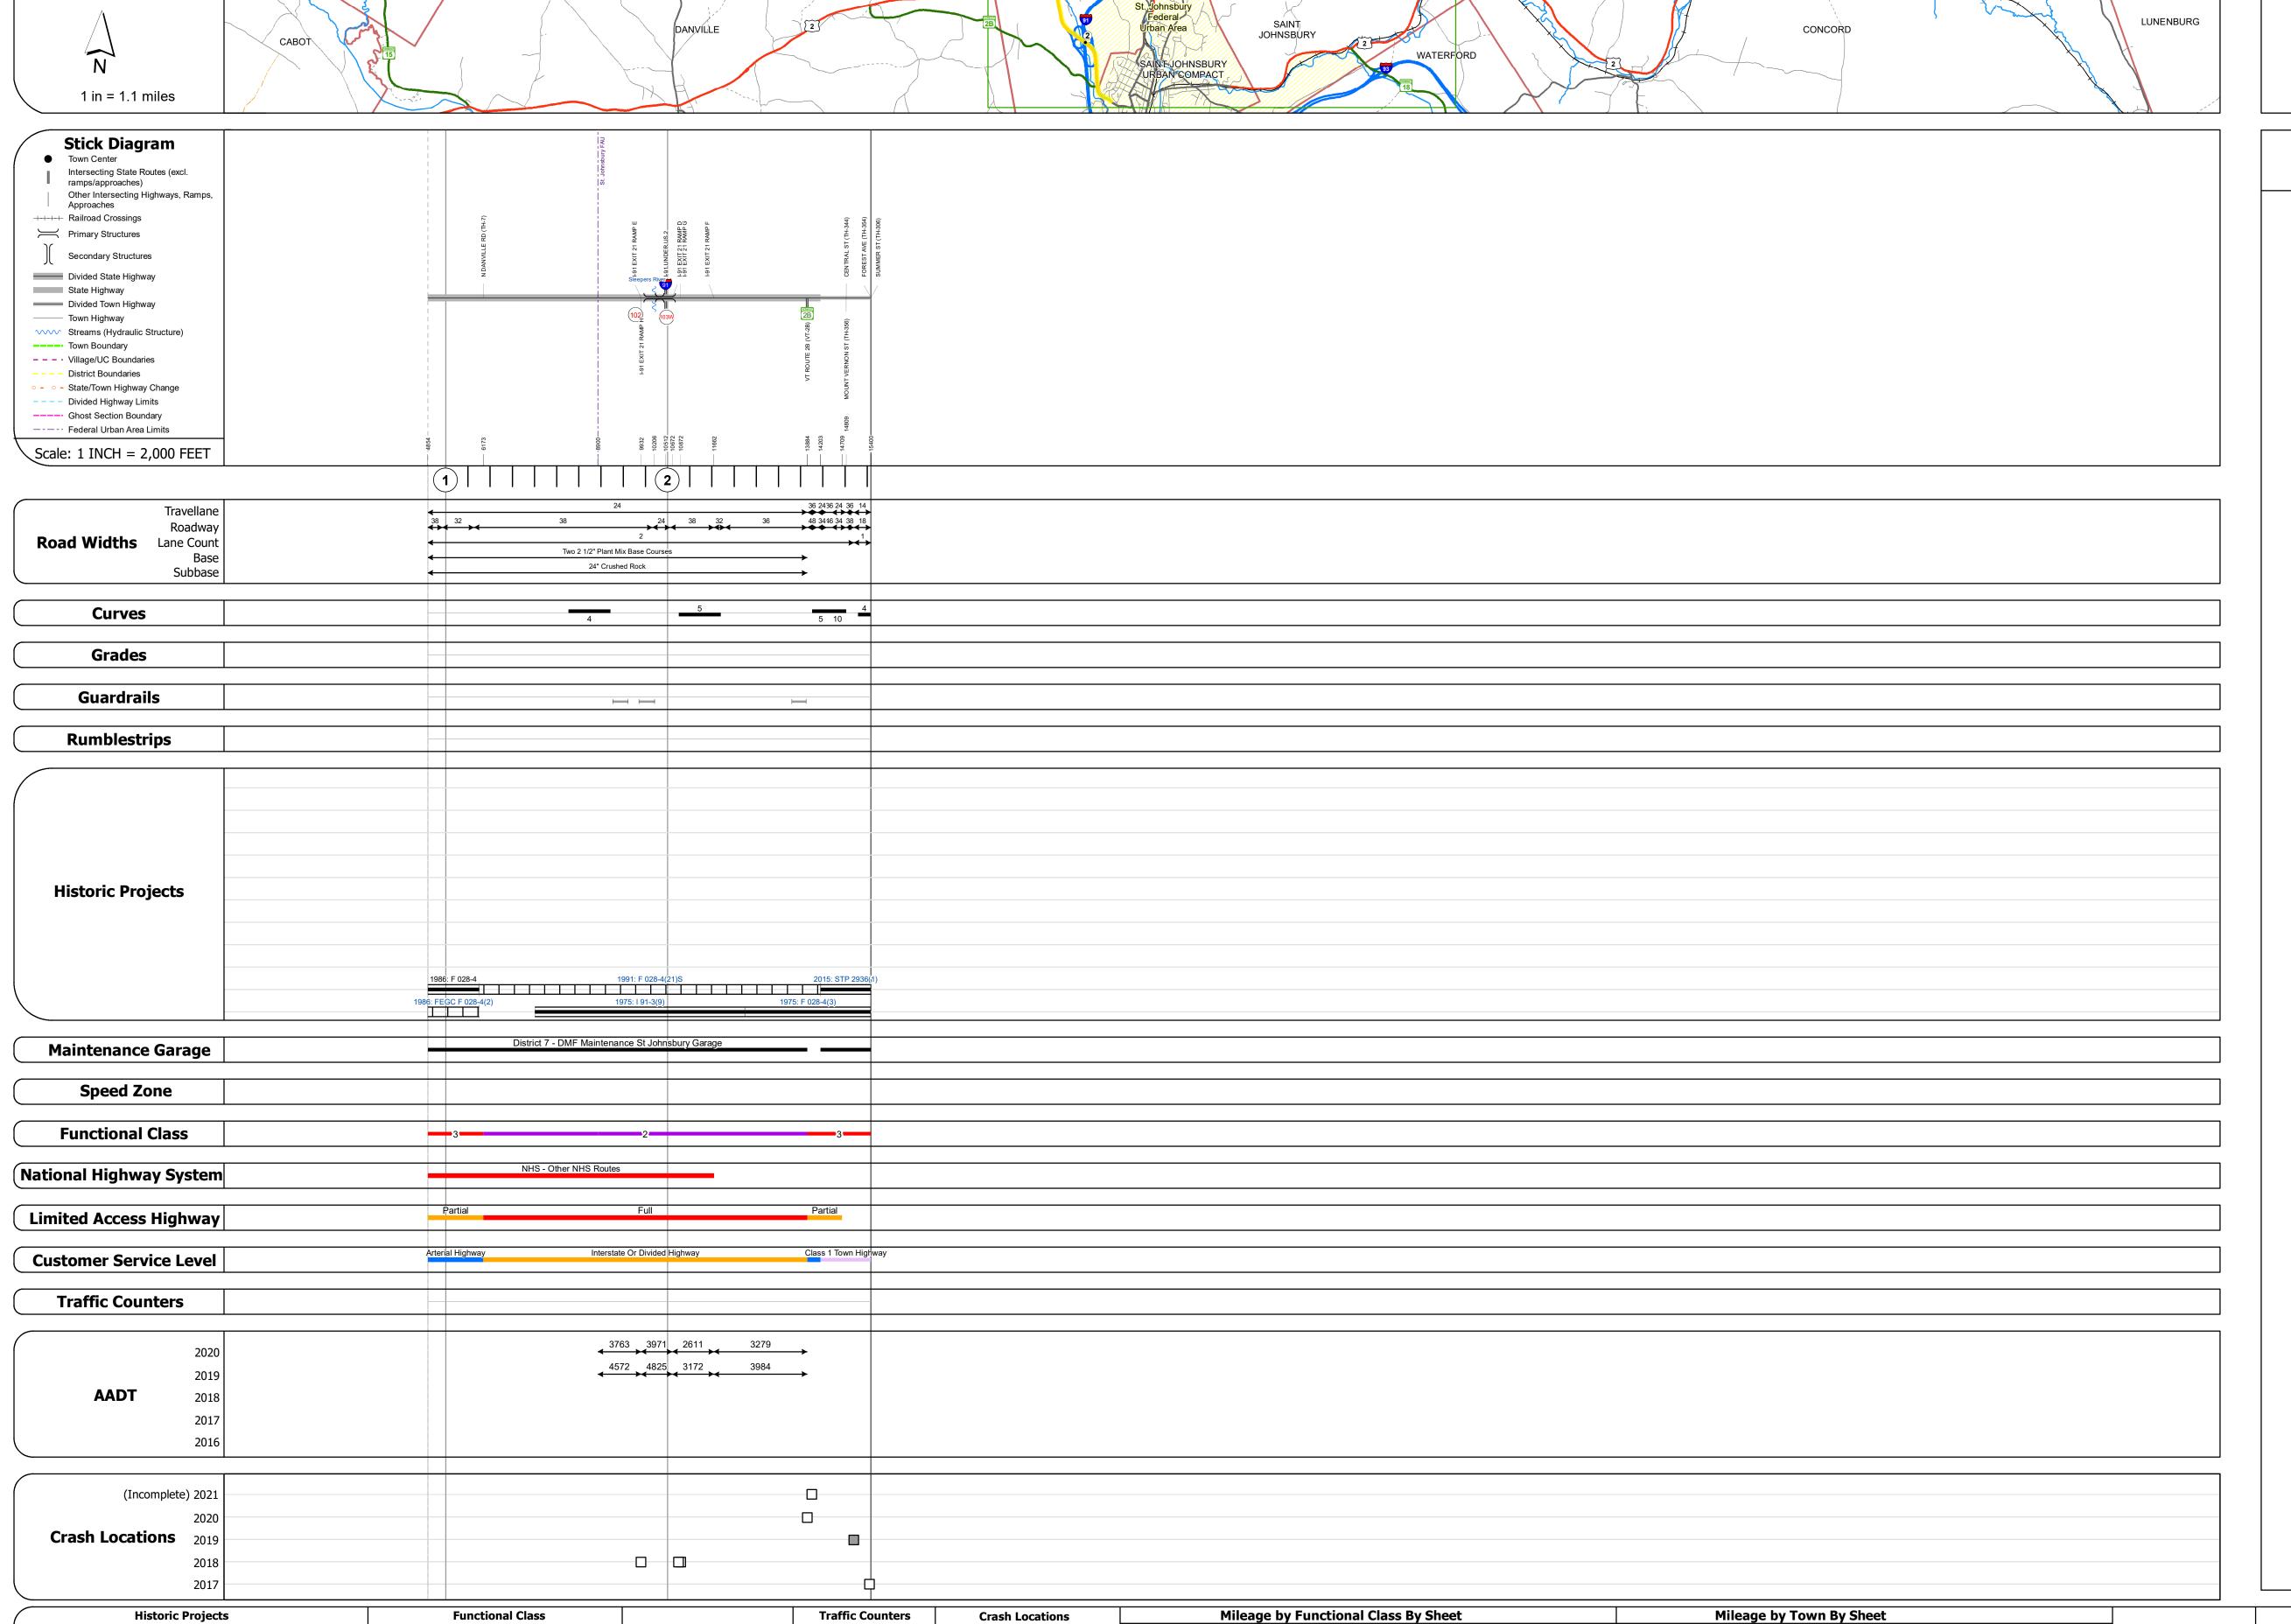

## **Route Log and Progress Chart**

**DRAFT** Please Note: Errors and Omissions May Exist. Contact the VTrans Mapping Section with questions or concerns.

**DISTRICT TOWN ROUTE SAINT JOHNSBURY** US-2

028-3 2 - Other Freeways and Expressways 028-3 3 - Other Principal Arterial

| STRUCTURE DESCRIPTIONS                                                                                                                                                                                                                                                                                                                                                                                                                                                                                                                                                                                                                                                                                                                                                                                                                                                                                                                                                                                                                                                                                                                                                                                                                                                                                                                                                                                                                                                                                                                                                                                                                                                                                                                                                                                                                                                                                                                                                                                                                                                                                                         | i<br>I |
|--------------------------------------------------------------------------------------------------------------------------------------------------------------------------------------------------------------------------------------------------------------------------------------------------------------------------------------------------------------------------------------------------------------------------------------------------------------------------------------------------------------------------------------------------------------------------------------------------------------------------------------------------------------------------------------------------------------------------------------------------------------------------------------------------------------------------------------------------------------------------------------------------------------------------------------------------------------------------------------------------------------------------------------------------------------------------------------------------------------------------------------------------------------------------------------------------------------------------------------------------------------------------------------------------------------------------------------------------------------------------------------------------------------------------------------------------------------------------------------------------------------------------------------------------------------------------------------------------------------------------------------------------------------------------------------------------------------------------------------------------------------------------------------------------------------------------------------------------------------------------------------------------------------------------------------------------------------------------------------------------------------------------------------------------------------------------------------------------------------------------------|--------|
| STRUCTURE DESCRIPTIONS  E. 1075 Io. 200028010203112  Tried: US 02 ML  Type: TWIN CELL RC BOX  Intersected: SLEEPER RIVER  Type: Twin Cell RC Box  Type |        |
| rrance: 17.08'<br>rried: US 02 W ML<br>ype: 2 SP CONT WLD PL GIR<br>ttersected: I 91 UNDER US 2<br>tuminous                                                                                                                                                                                                                                                                                                                                                                                                                                                                                                                                                                                                                                                                                                                                                                                                                                                                                                                                                                                                                                                                                                                                                                                                                                                                                                                                                                                                                                                                                                                                                                                                                                                                                                                                                                                                                                                                                                                                                                                                                    |        |

**TOWN** 

1.998 of 1.998

Page Total Mileage: 1.998 mi

**DISTRICT** 

SAINT JOHNSBURY - U002-0311W

Page Total Mileage: 1.998 mi

Continuous (CTC)

▲ Short-Term, Scheduled

Weigh-In-Motion (WIM)

△ Short-Term, Unscheduled

High Crash Locations (HCL's)

1 - 100 (1 - 10) 301 - 400 (31 - 40)

201 - 300 (21 - 30)

Left (degrees) Right grade up

1 - Interstate 3 - Principal Arterial 2 - Other 4 - Minor

2 - Other 4 - Minor Arterial

Bituminous Concrete
Bituminous Macadam

Surface Treated
Gravel

Resurface
Bituminous Mix

Cold Plane and
Bituminous Concrete

Bituminous Concrete

Bituminous Concrete

Bituminous Concrete

Retreatment Bituminous Macadam

Skinny Mix Concrete