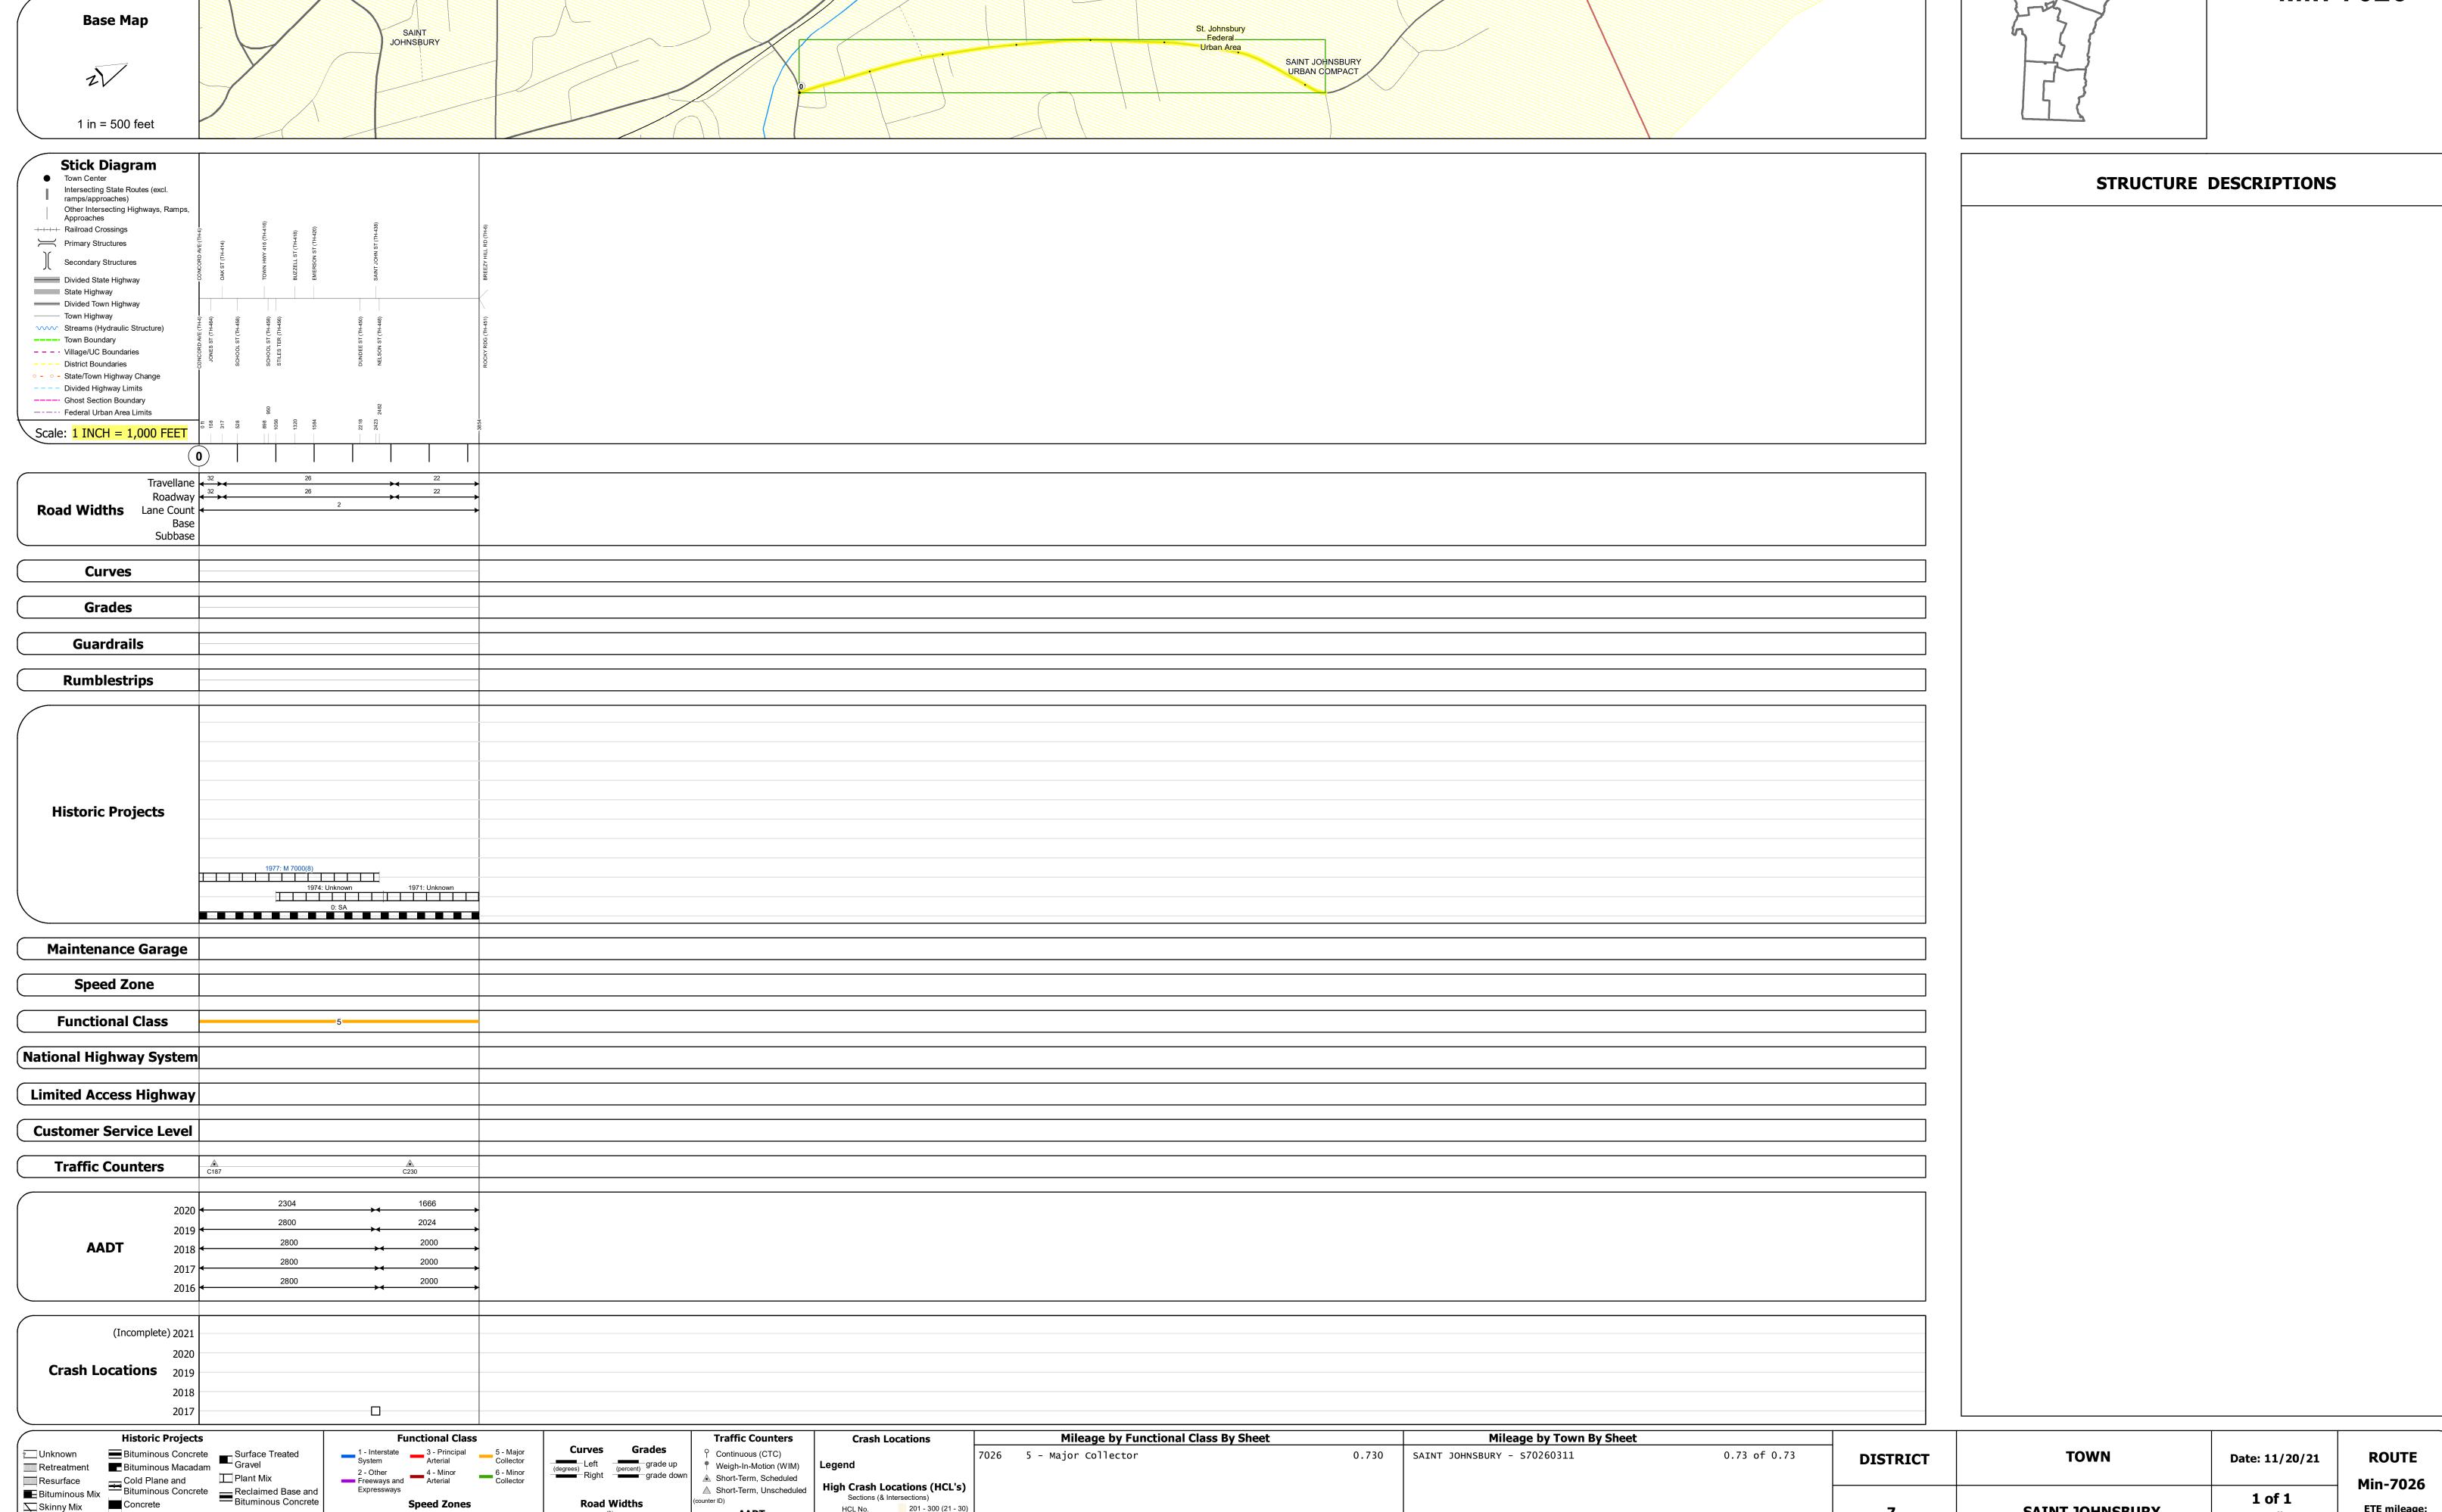

Skinny Mix Concrete

speed speed

For More Information Contact - Vermont Agency of Transportation, Policy, Planning and Intermodal Development Division - Mapping Section, 1 National Life Drive, Montpelier, VT 05633-5001 Telephone: 802-828-2600.

## **Route Log and Progress Chart**

201 - 300 (21 - 30<sup>)</sup>

1 - 100 (1 - 10) 301 - 400 (31 - 40)

**DRAFT** Please Note: Errors and Omissions May Exist. Contact the VTrans Mapping Section with questions or concerns.

**DISTRICT TOWN ROUTE SAINT JOHNSBURY** Min-7026

Page Total Mileage: 0.73 mi

Min-7026

ETE mileage:

0.0 to 0.73

TWN mileage:

0.0 to 0.73

SAINT JOHNSBURY

Page Total Mileage: 0.730 mi