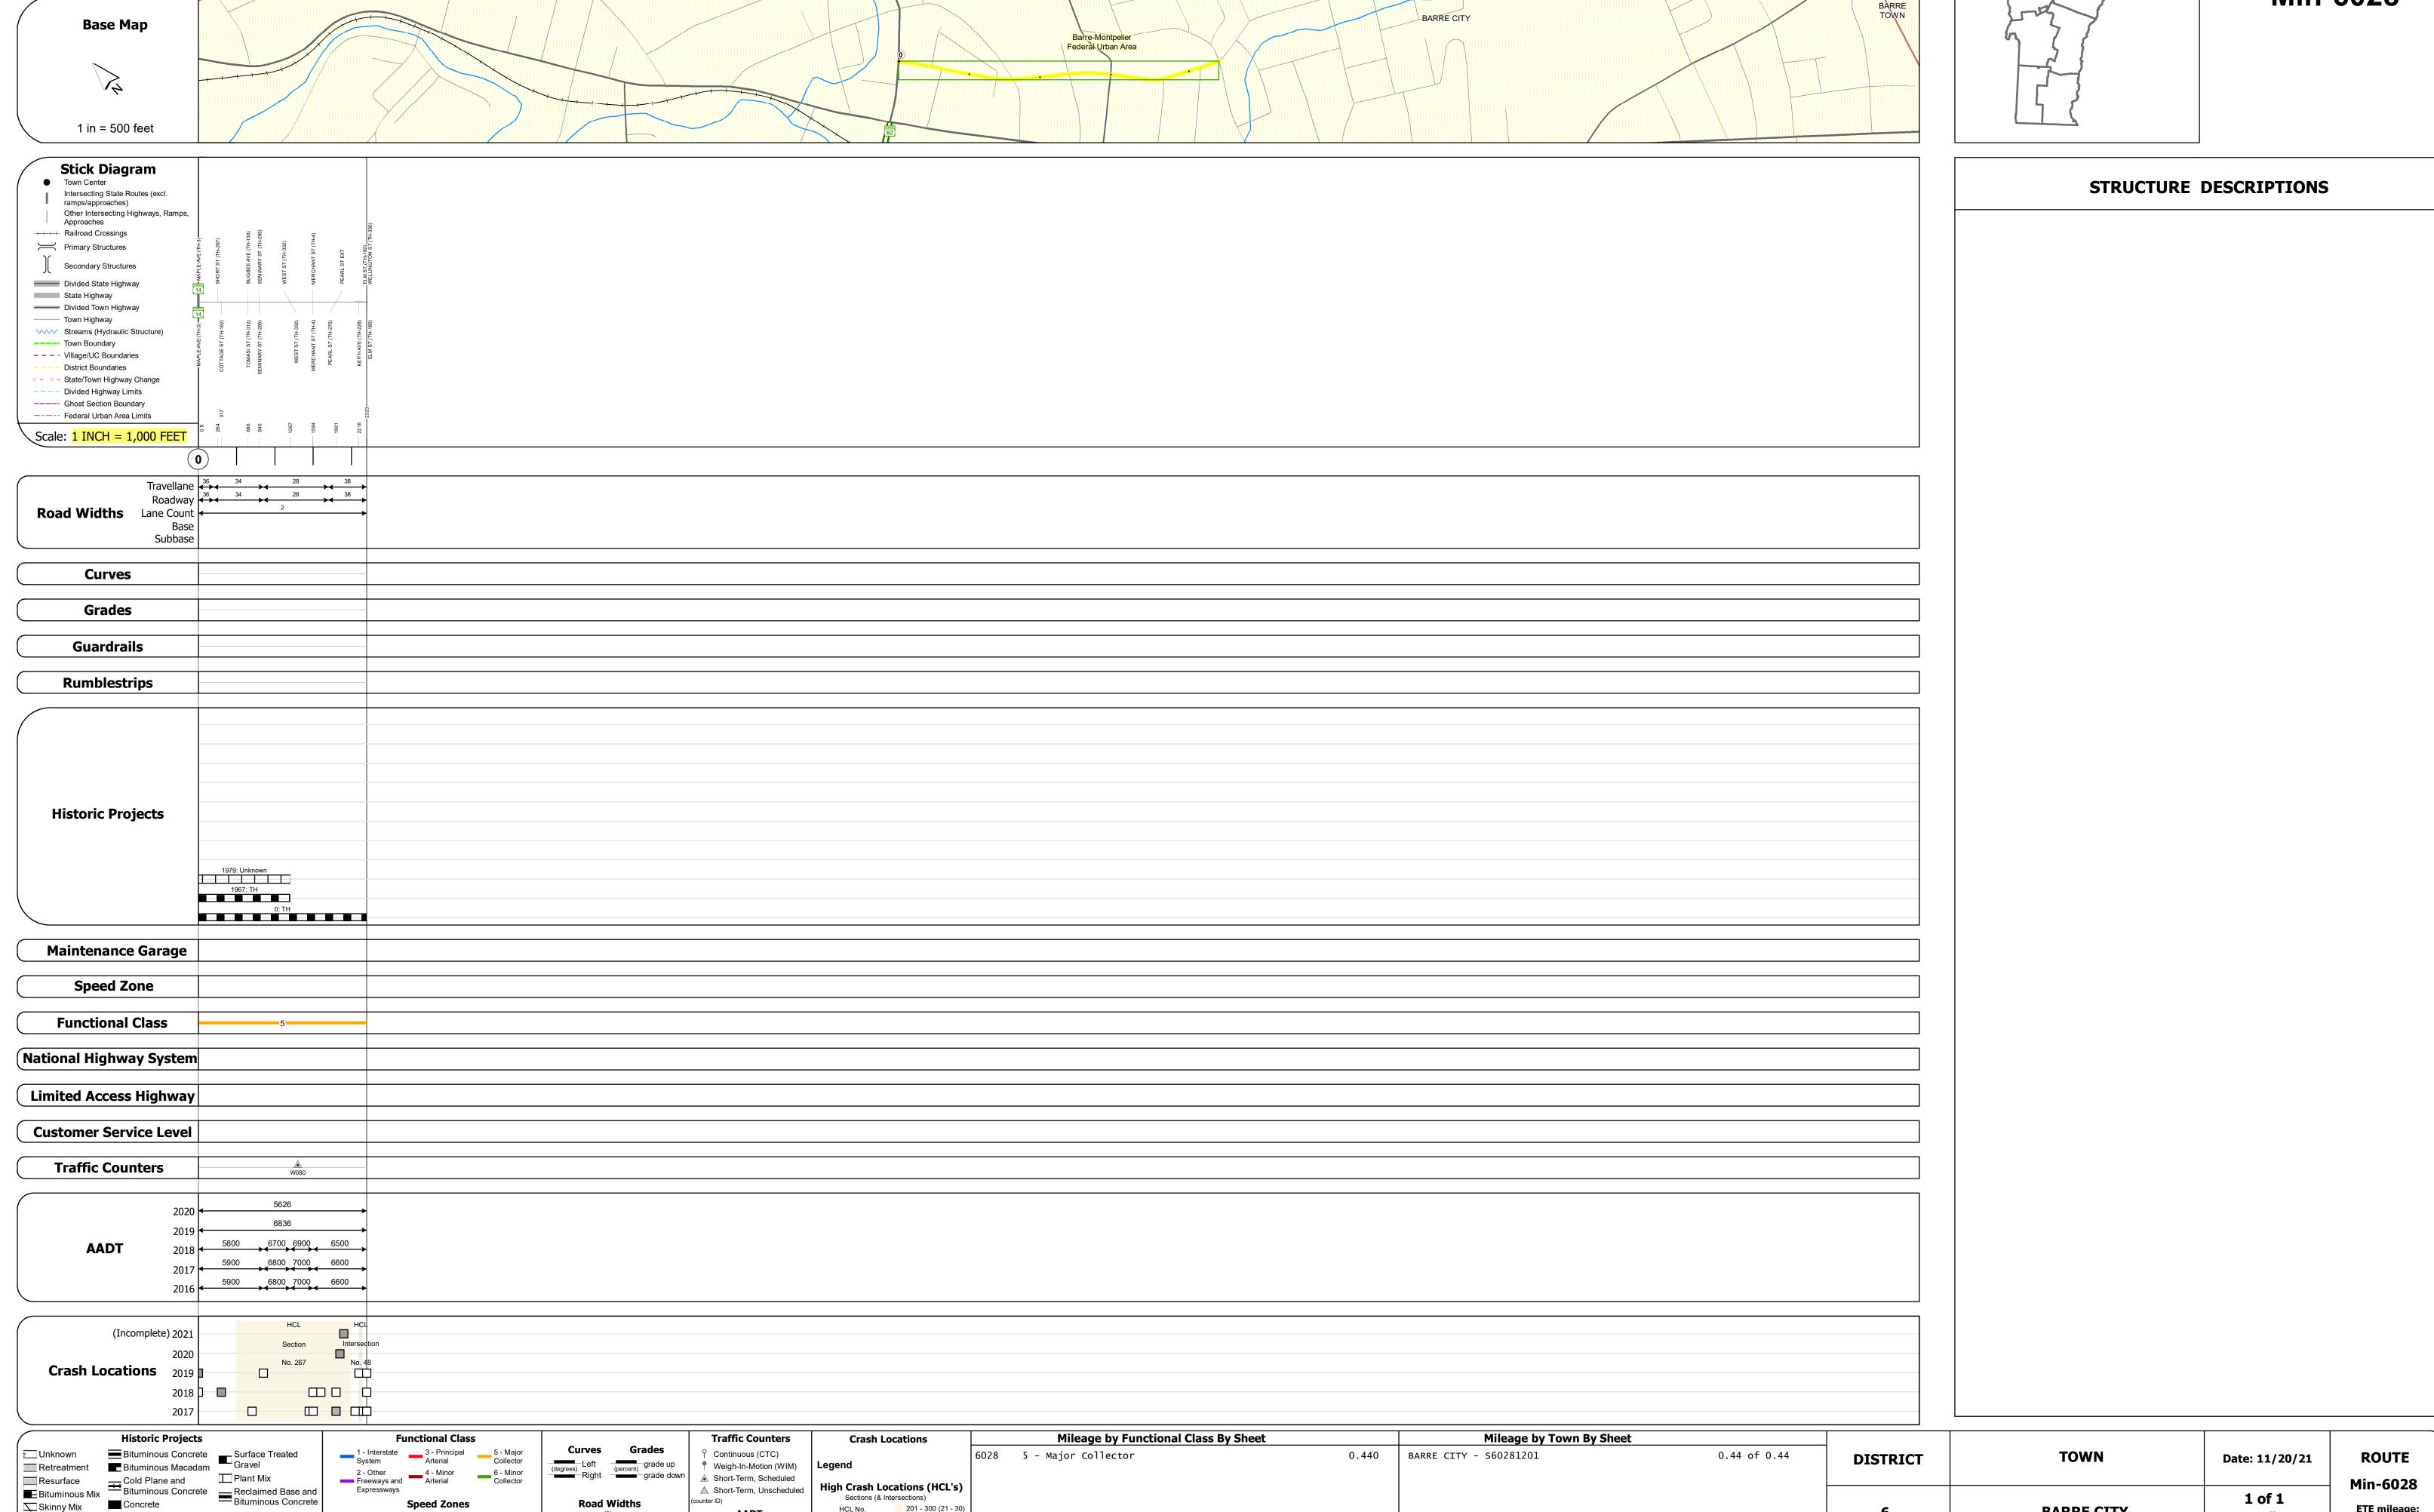

Skinny Mix Concrete

speed speed

For More Information Contact - Vermont Agency of Transportation, Policy, Planning and Intermodal Development Division - Mapping Section, 1 National Life Drive, Montpelier, VT 05633-5001 Telephone: 802-828-2600.

## **Route Log and Progress Chart**

201 - 300 (21 - 30<sup>)</sup>

1 - 100 (1 - 10) 301 - 400 (31 - 40)

**DRAFT** Please Note: Errors and Omissions May Exist. Contact the VTrans Mapping Section with questions or concerns.

**DISTRICT TOWN ROUTE BARRE CITY** Min-6028

Page Total Mileage: 0.44 mi

Min-6028

1 of 1

TWN mileage:

0.0 to 0.44

0.0 to 0.44

**BARRE CITY** 

Page Total Mileage: 0.440 mi