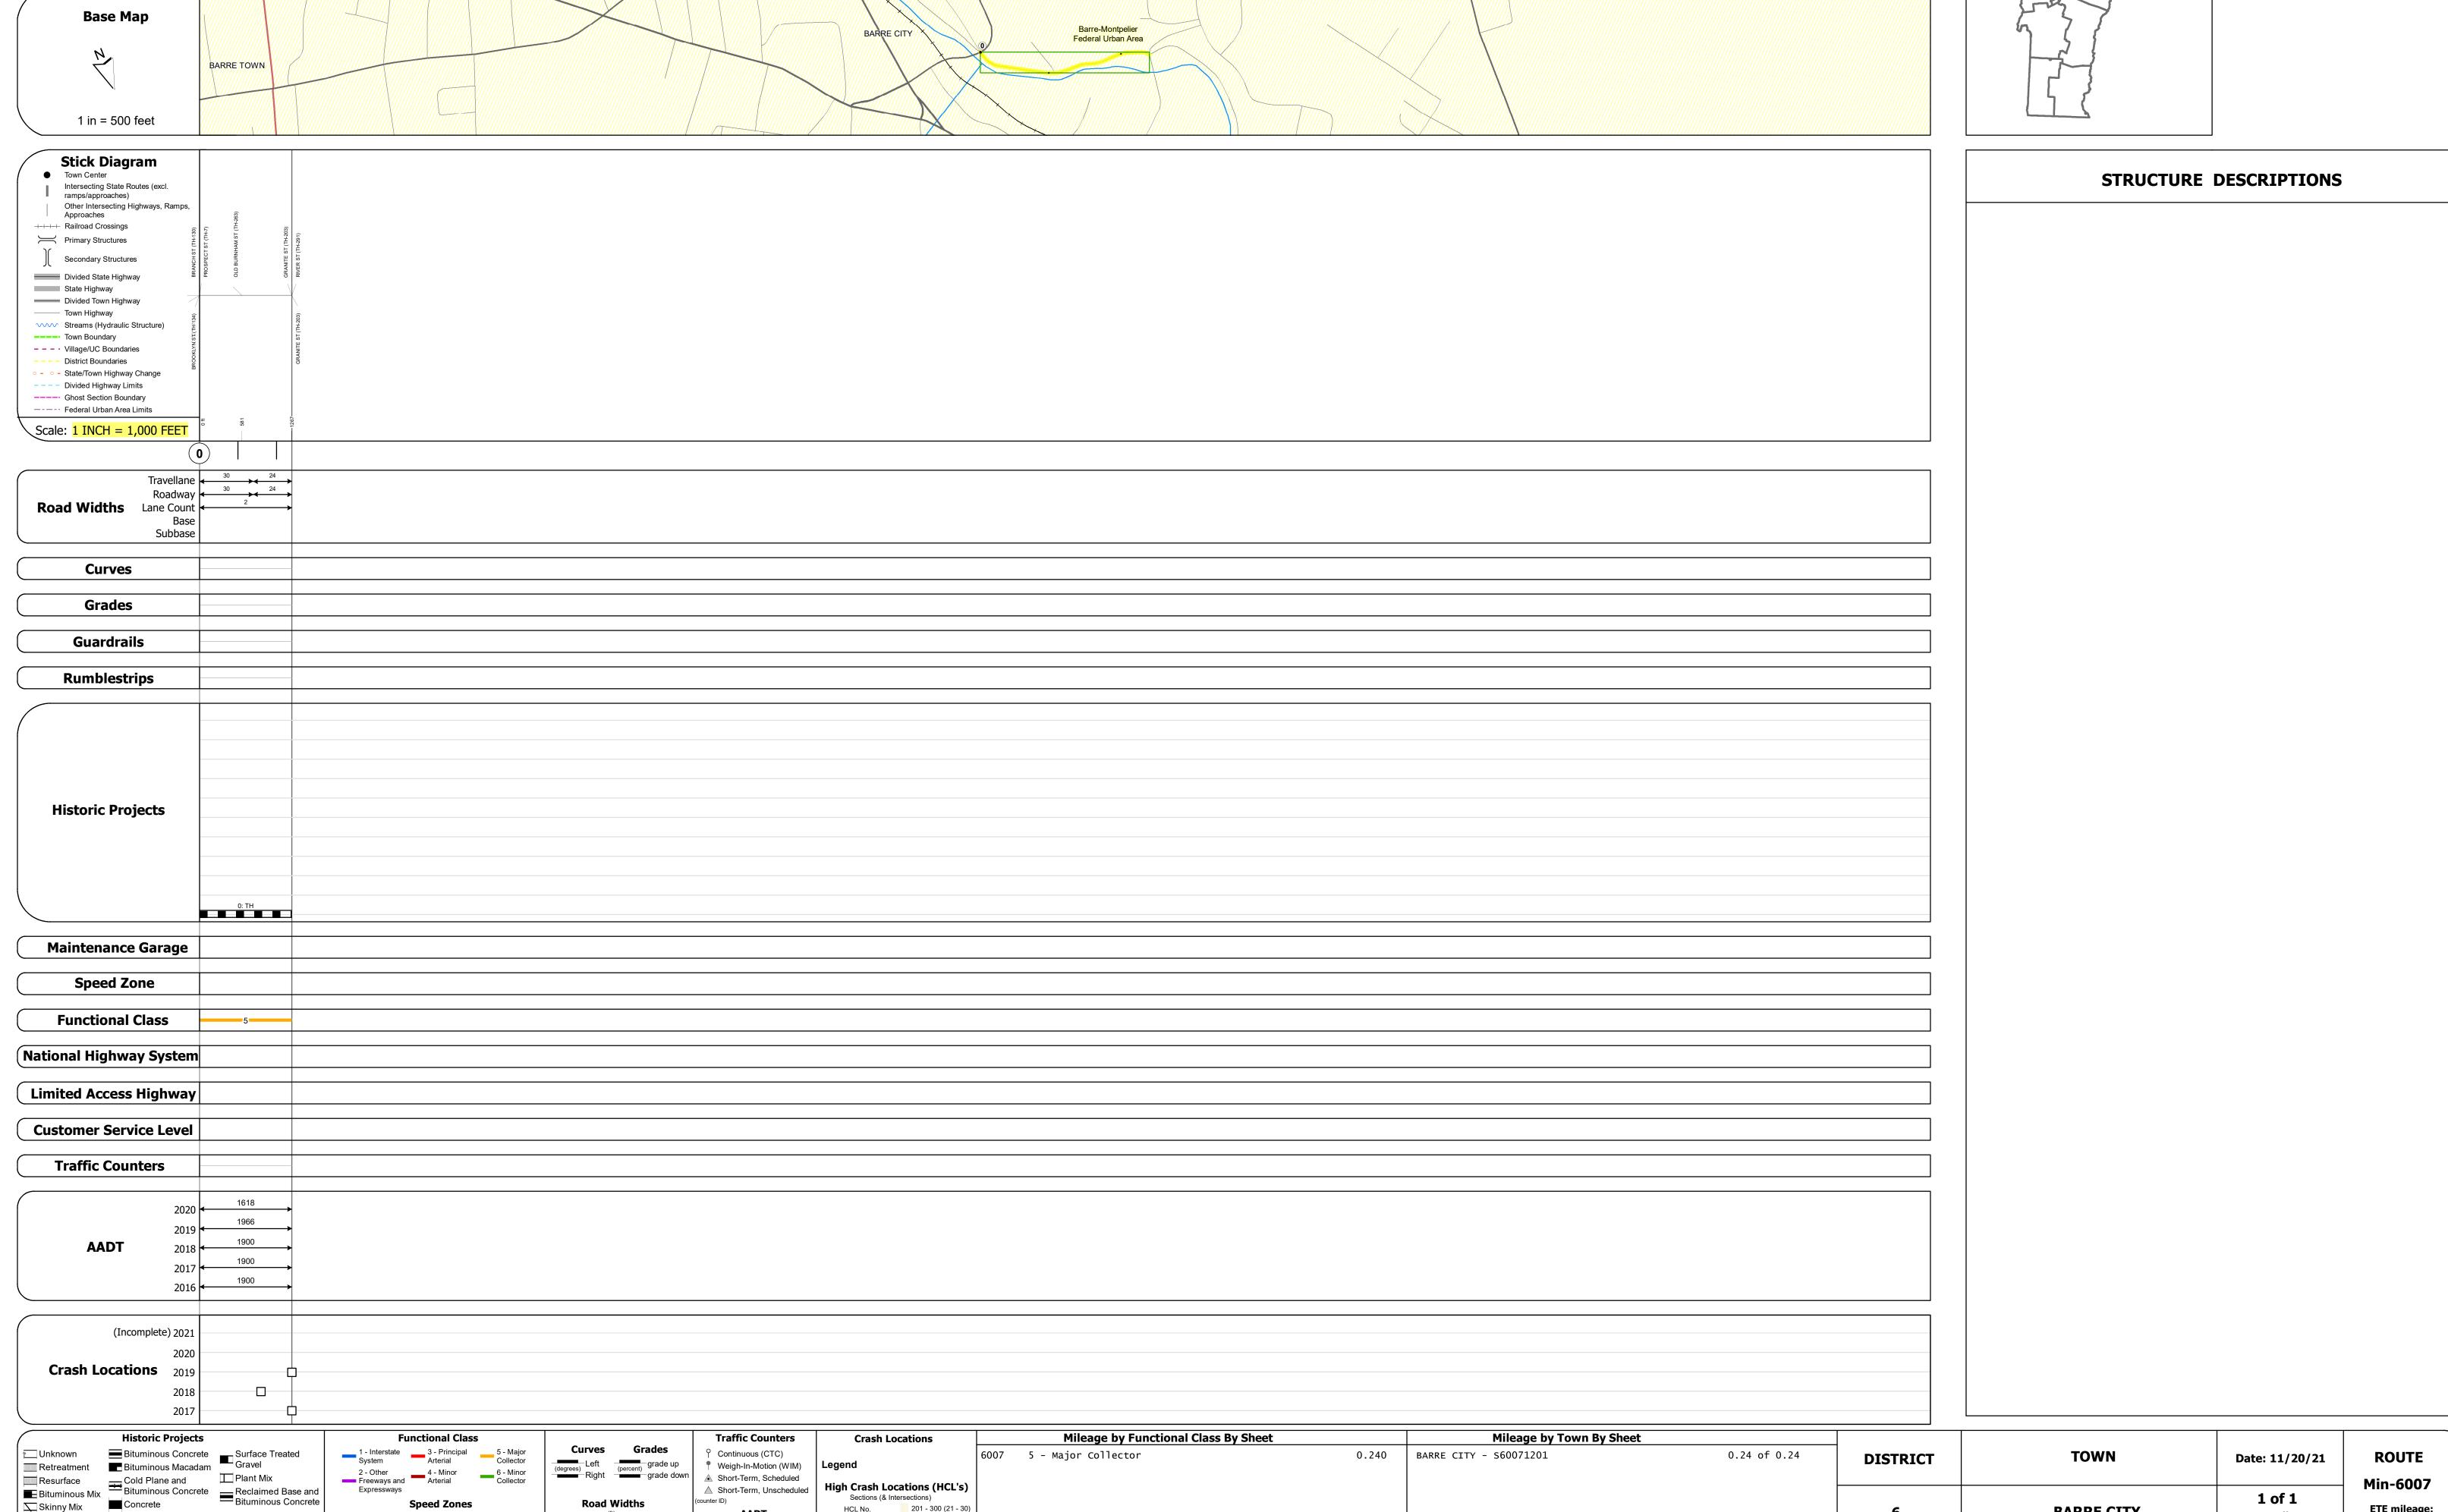

## **Route Log and Progress Chart**

201 - 300 (21 - 30

1 - 100 (1 - 10) 301 - 400 (31 - 40)

**DRAFT** Please Note: Errors and Omissions May Exist. Contact the VTrans Mapping Section with questions or concerns.

**DISTRICT TOWN ROUTE BARRE CITY** Min-6007

Page Total Mileage: 0.24 mi

Min-6007

1 of 1

TWN mileage:

0.0 to 0.24

**BARRE CITY** 

ETE mileage: 0.0 to 0.24

Page Total Mileage: 0.240 mi