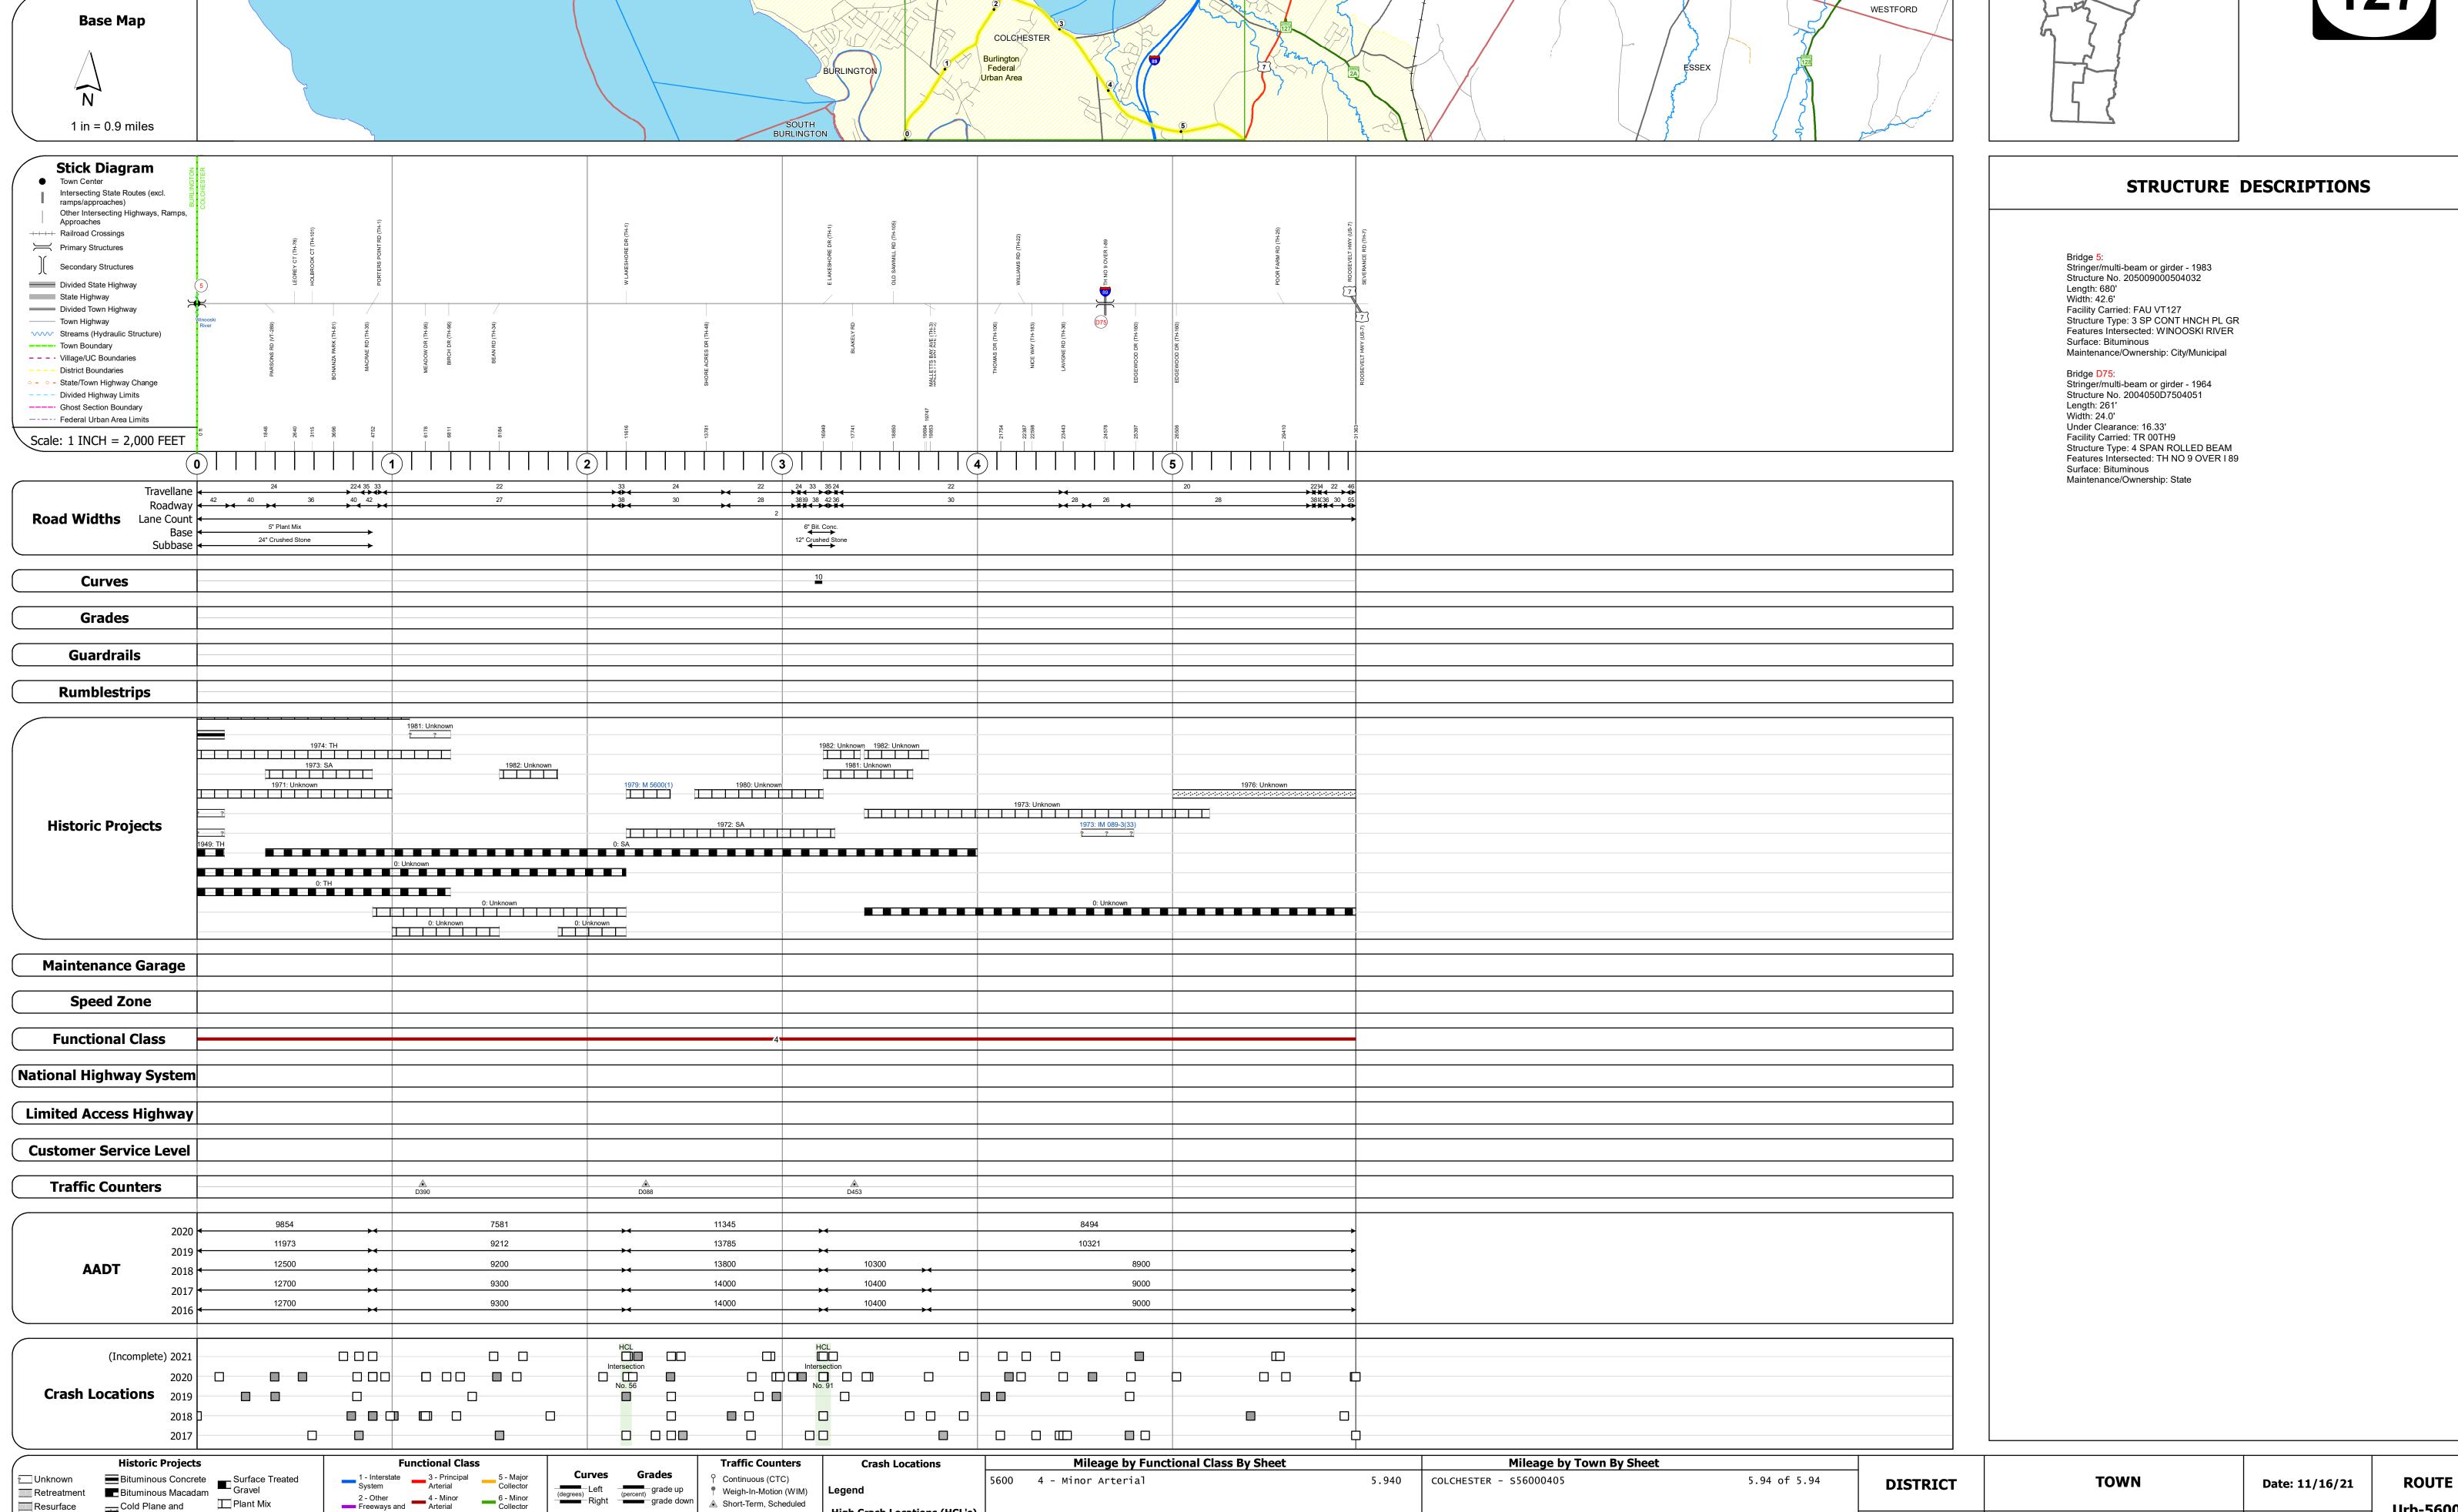

## **Route Log and Progress Chart**

Please Note: Errors and Omissions May Exist. Contact the VTrans Mapping Section with questions or concerns.

**DRAFT** 

**DISTRICT TOWN ROUTE COLCHESTER** Urb-5600

Page Total Mileage: 5.94 mi

Urb-5600

ETE mileage:

0.0 to 5.94

1 of 1

TWN mileage:

0.0 to 5.94

COLCHESTER

Page Total Mileage: 5.940 mi

Speed Zones

▲ Short-Term, Scheduled

△ Short-Term, Unscheduled

High Crash Locations (HCL's)

HCL No. 201 - 300 (21 - 30)

1 - 100 (1 - 10) 301 - 400 (31 - 40)

Sections (& Intersections)

Cold Plane and
Bituminous Concrete
Concrete

Plant Mix
Reclaimed Base and
Bituminous Concrete

Skinny Mix Concrete