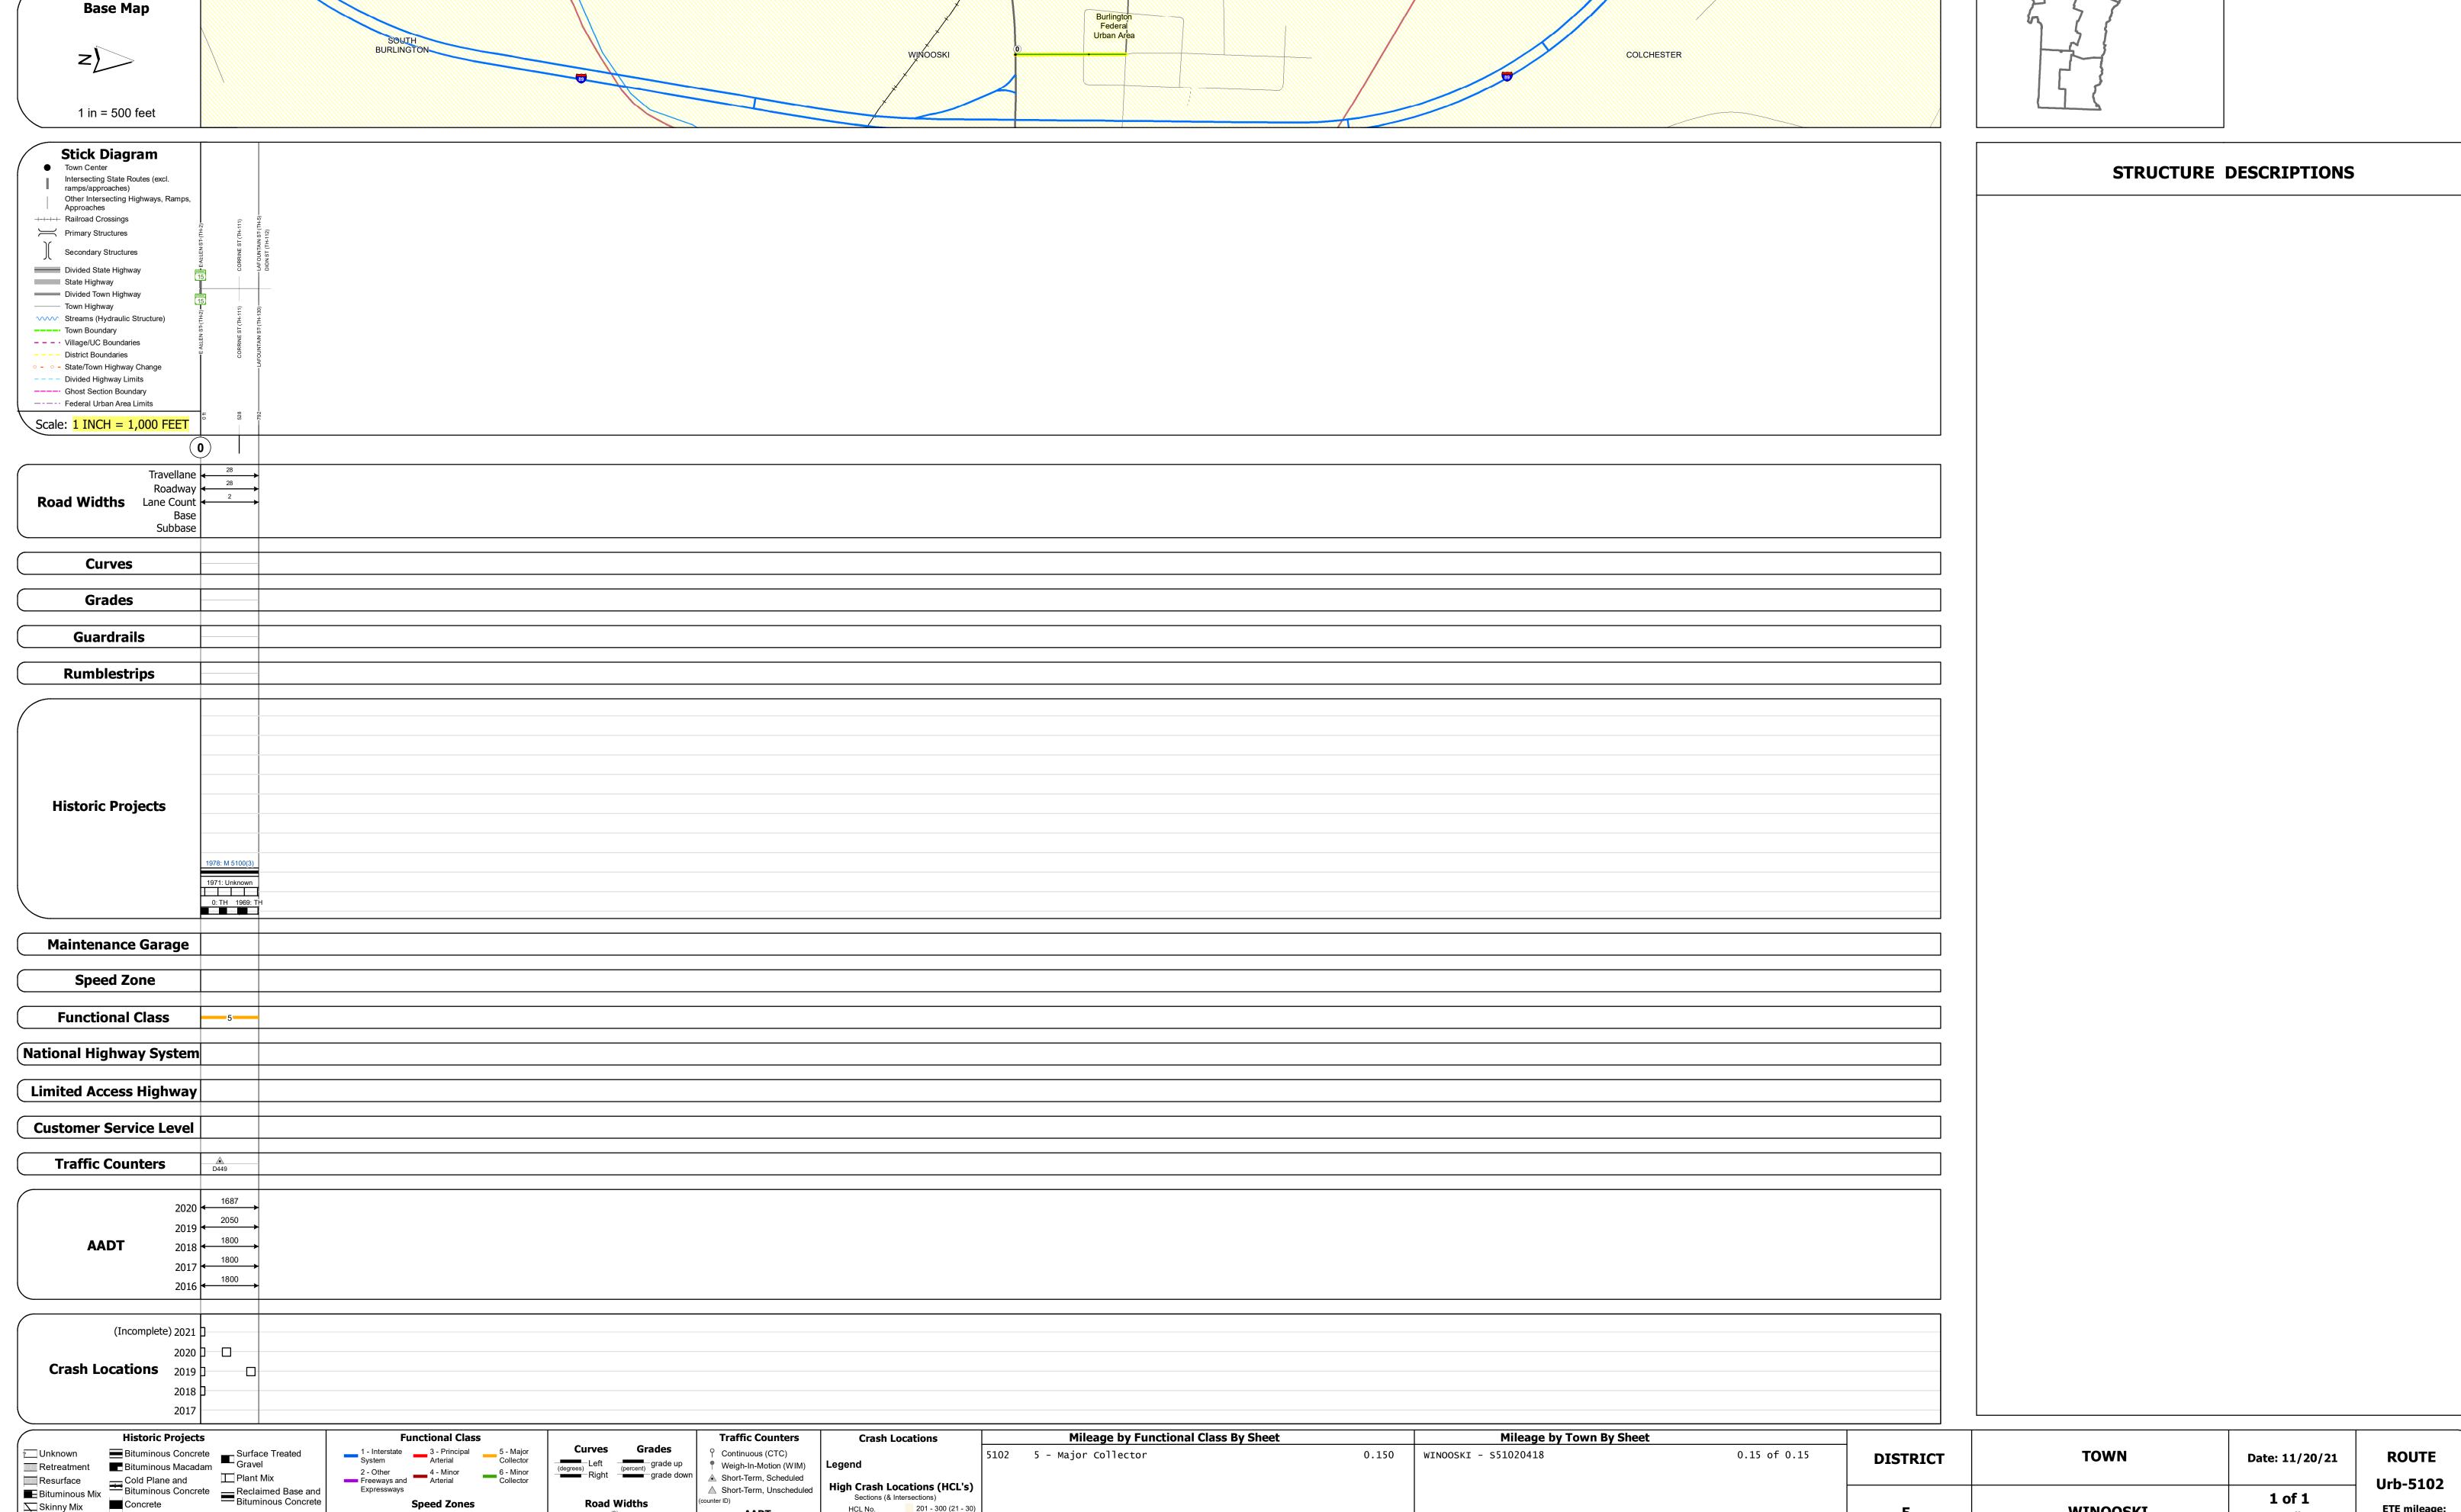

## **Route Log and Progress Chart**

201 - 300 (21 - 30

1 - 100 (1 - 10) 301 - 400 (31 - 40)

**DRAFT** Please Note: Errors and Omissions May Exist. Contact the VTrans Mapping Section with questions or concerns.

**DISTRICT TOWN ROUTE** WINOOSKI **Urb-5102** 

Page Total Mileage: 0.15 mi

**Urb-5102** 

ETE mileage:

0.0 to 0.15

TWN mileage:

0.0 to 0.15

WINOOSKI

Page Total Mileage: 0.150 mi