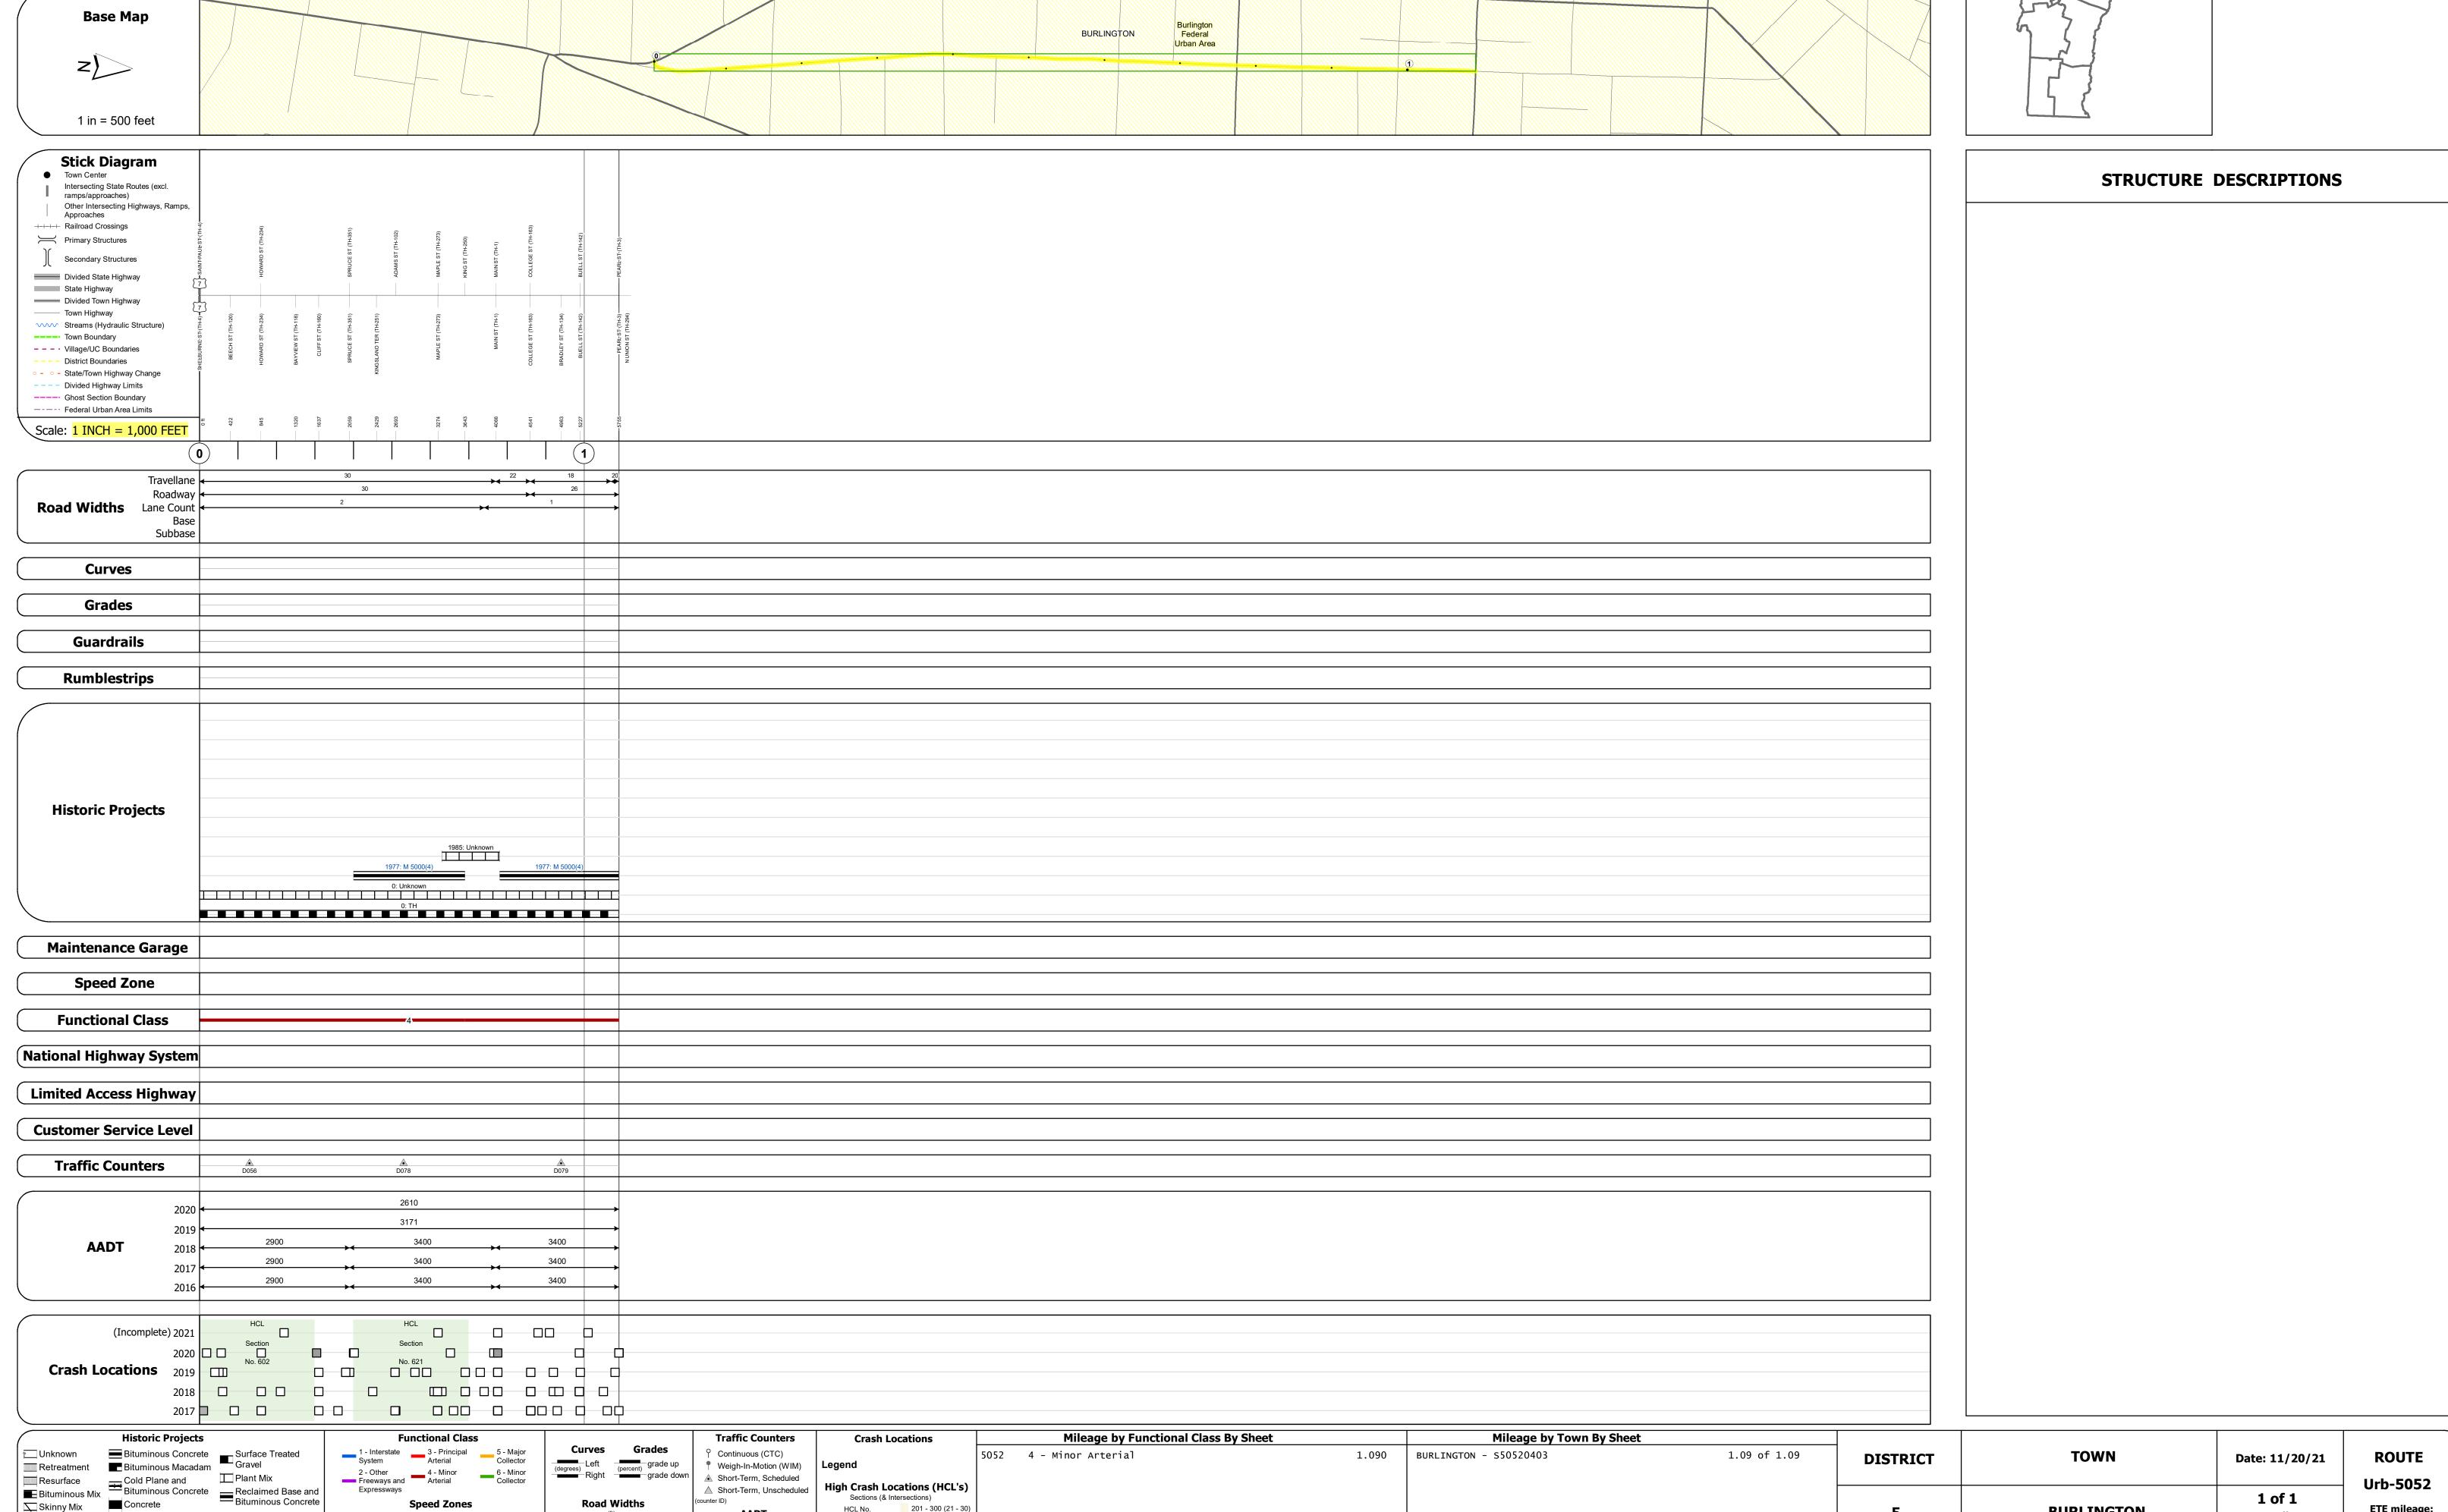

## **Route Log and Progress Chart**

Sections (& Intersections)

1 - 100 (1 - 10) 301 - 400 (31 - 40)

201 - 300 (21 - 30

**DRAFT** Please Note: Errors and Omissions May Exist. Contact the VTrans Mapping Section with questions or concerns.

**DISTRICT TOWN ROUTE BURLINGTON** Urb-5052

Page Total Mileage: 1.09 mi

**Urb-5052** 

1 of 1

TWN mileage:

0.0 to 1.09

ETE mileage:

0.0 to 1.09

**BURLINGTON** 

Page Total Mileage: 1.090 mi