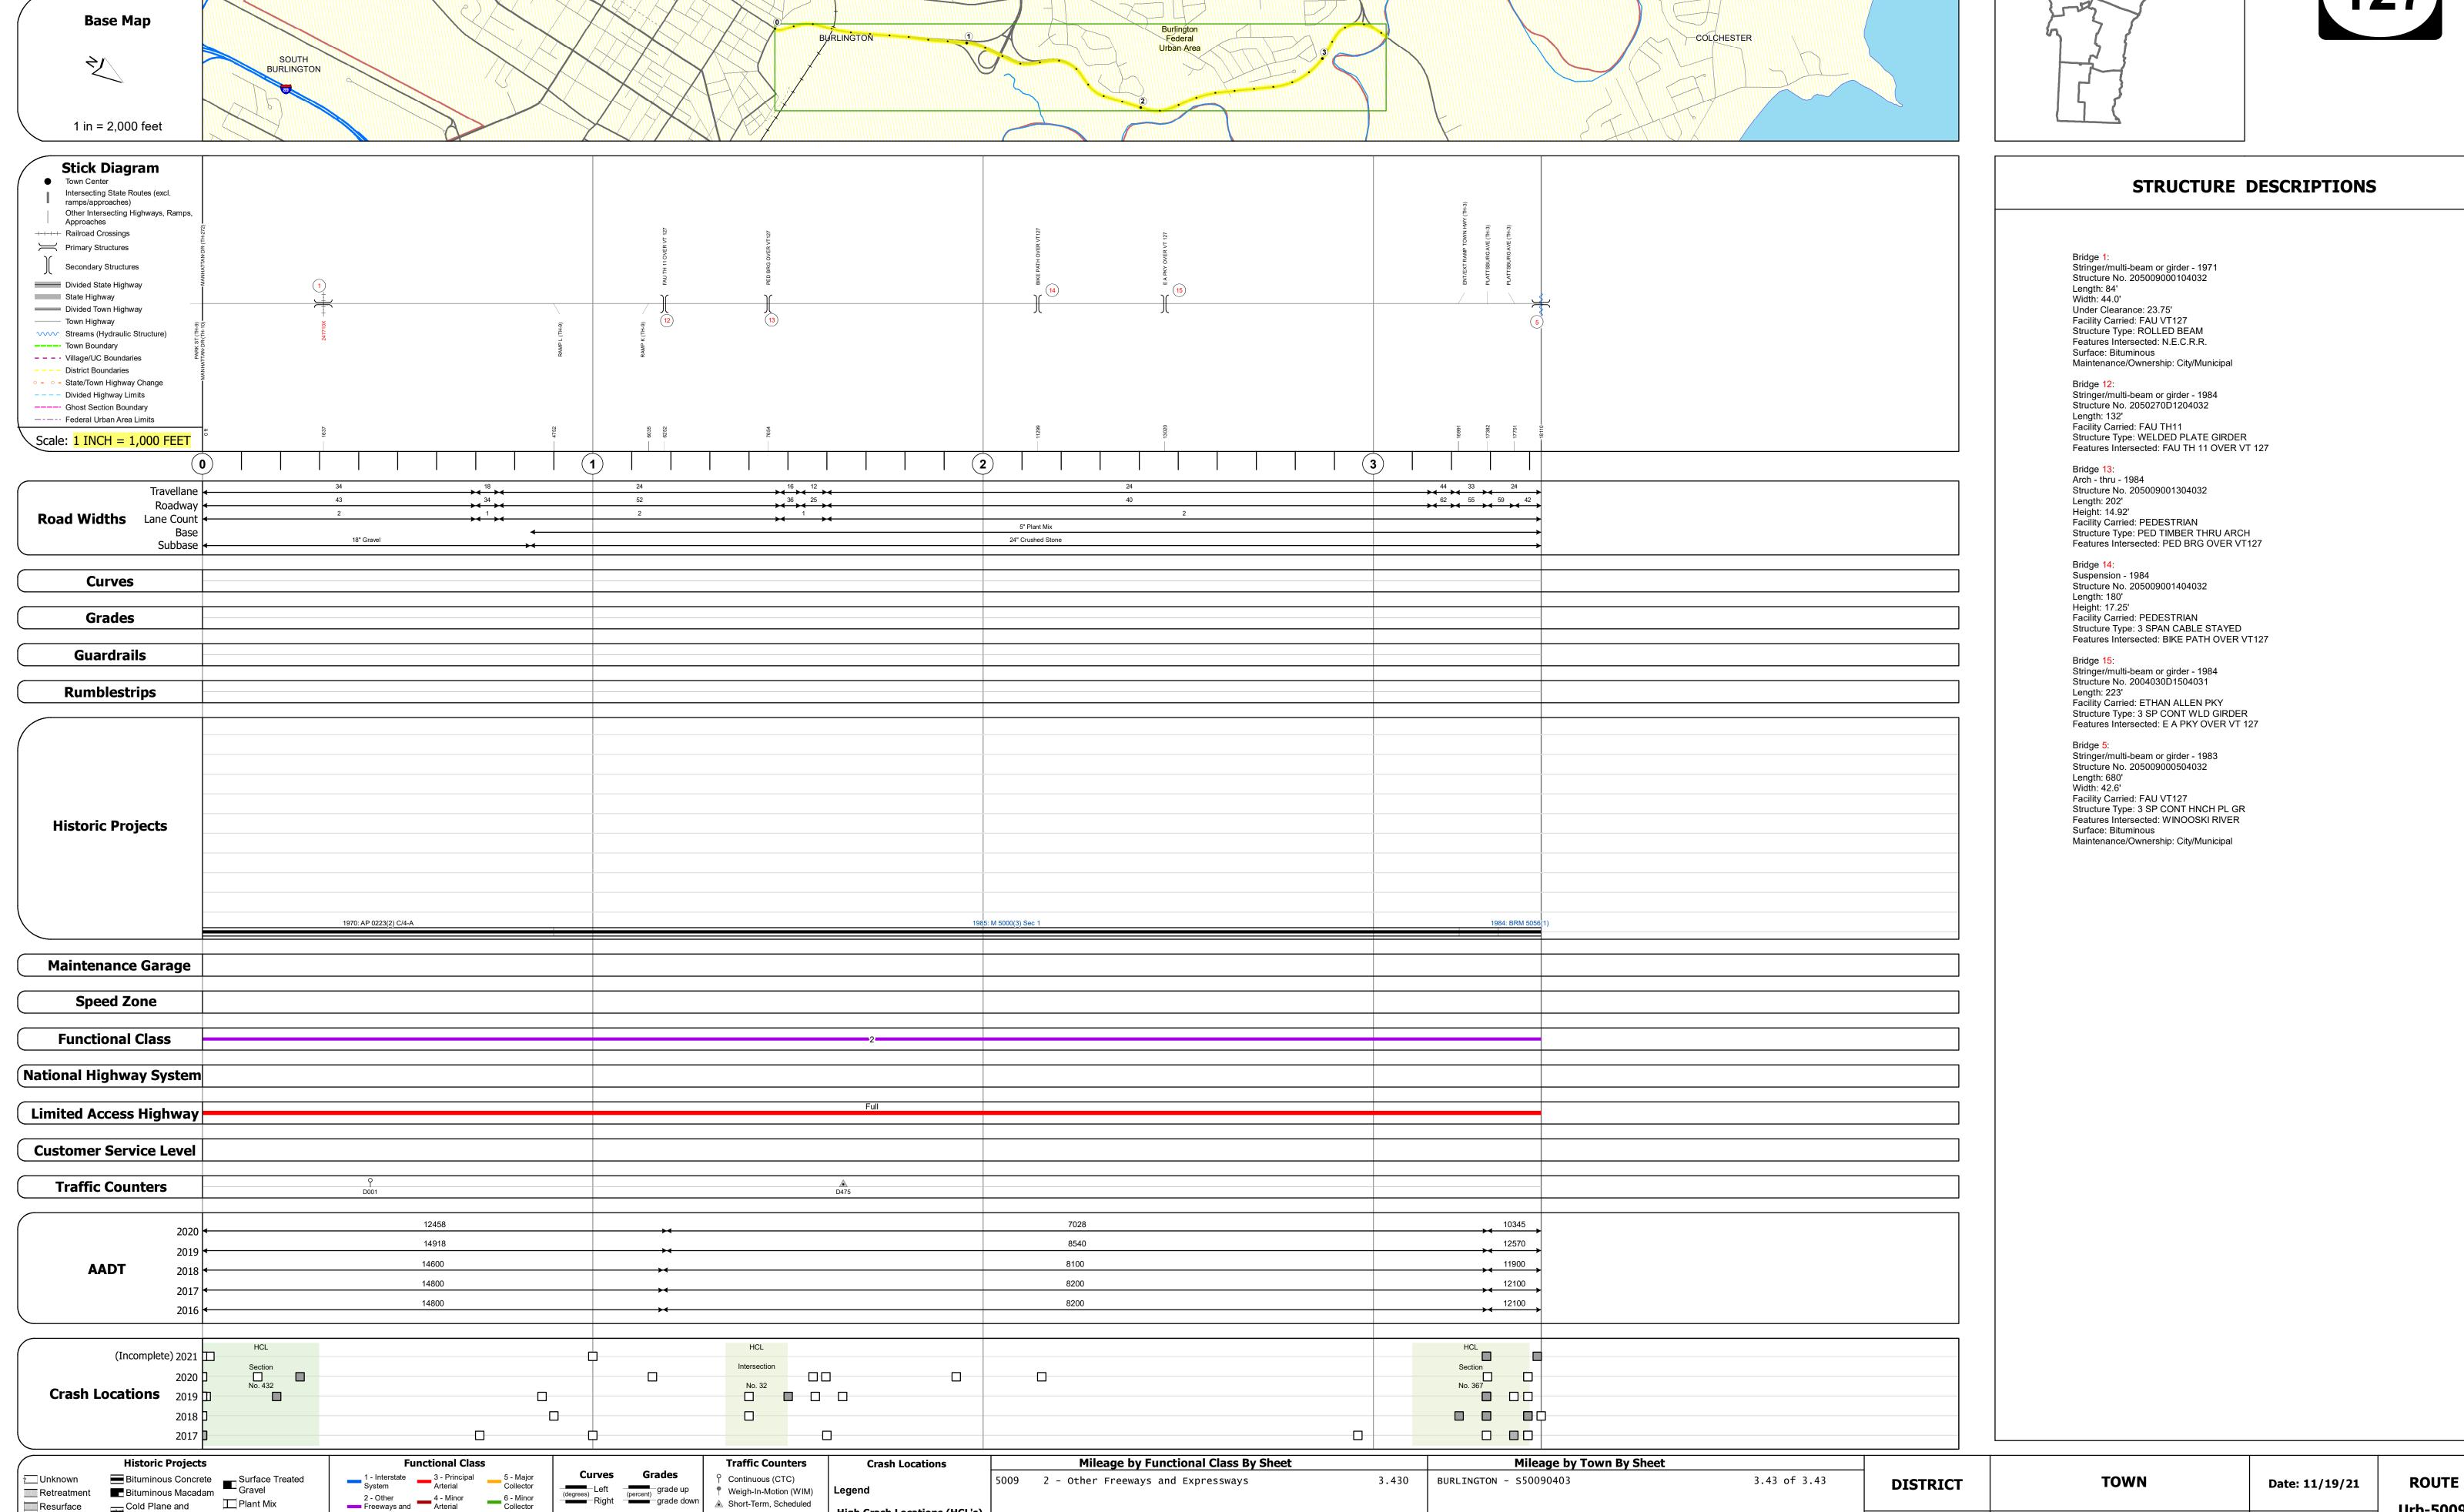

## **Route Log and Progress Chart**

**DRAFT** Please Note: Errors and Omissions May Exist. Contact the VTrans Mapping Section with questions or concerns.

**DISTRICT TOWN ROUTE BURLINGTON** Urb-5009

Page Total Mileage: 3.43 mi

Urb-5009

ETE mileage:

0.0 to 3.43

1 of 1

TWN mileage:

0.0 to 3.43

**BURLINGTON** 

Page Total Mileage: 3.430 mi

▲ Short-Term, Scheduled

△ Short-Term, Unscheduled

High Crash Locations (HCL's)

1 - 100 (1 - 10) 301 - 400 (31 - 40)

201 - 300 (21 - 30

Sections (& Intersections)

Cold Plane and
Bituminous Concrete
Concrete
Concrete

Concrete

■ Bituminous Mix

Skinny Mix Concrete

ःः Bituminous Seal **L** Gravel