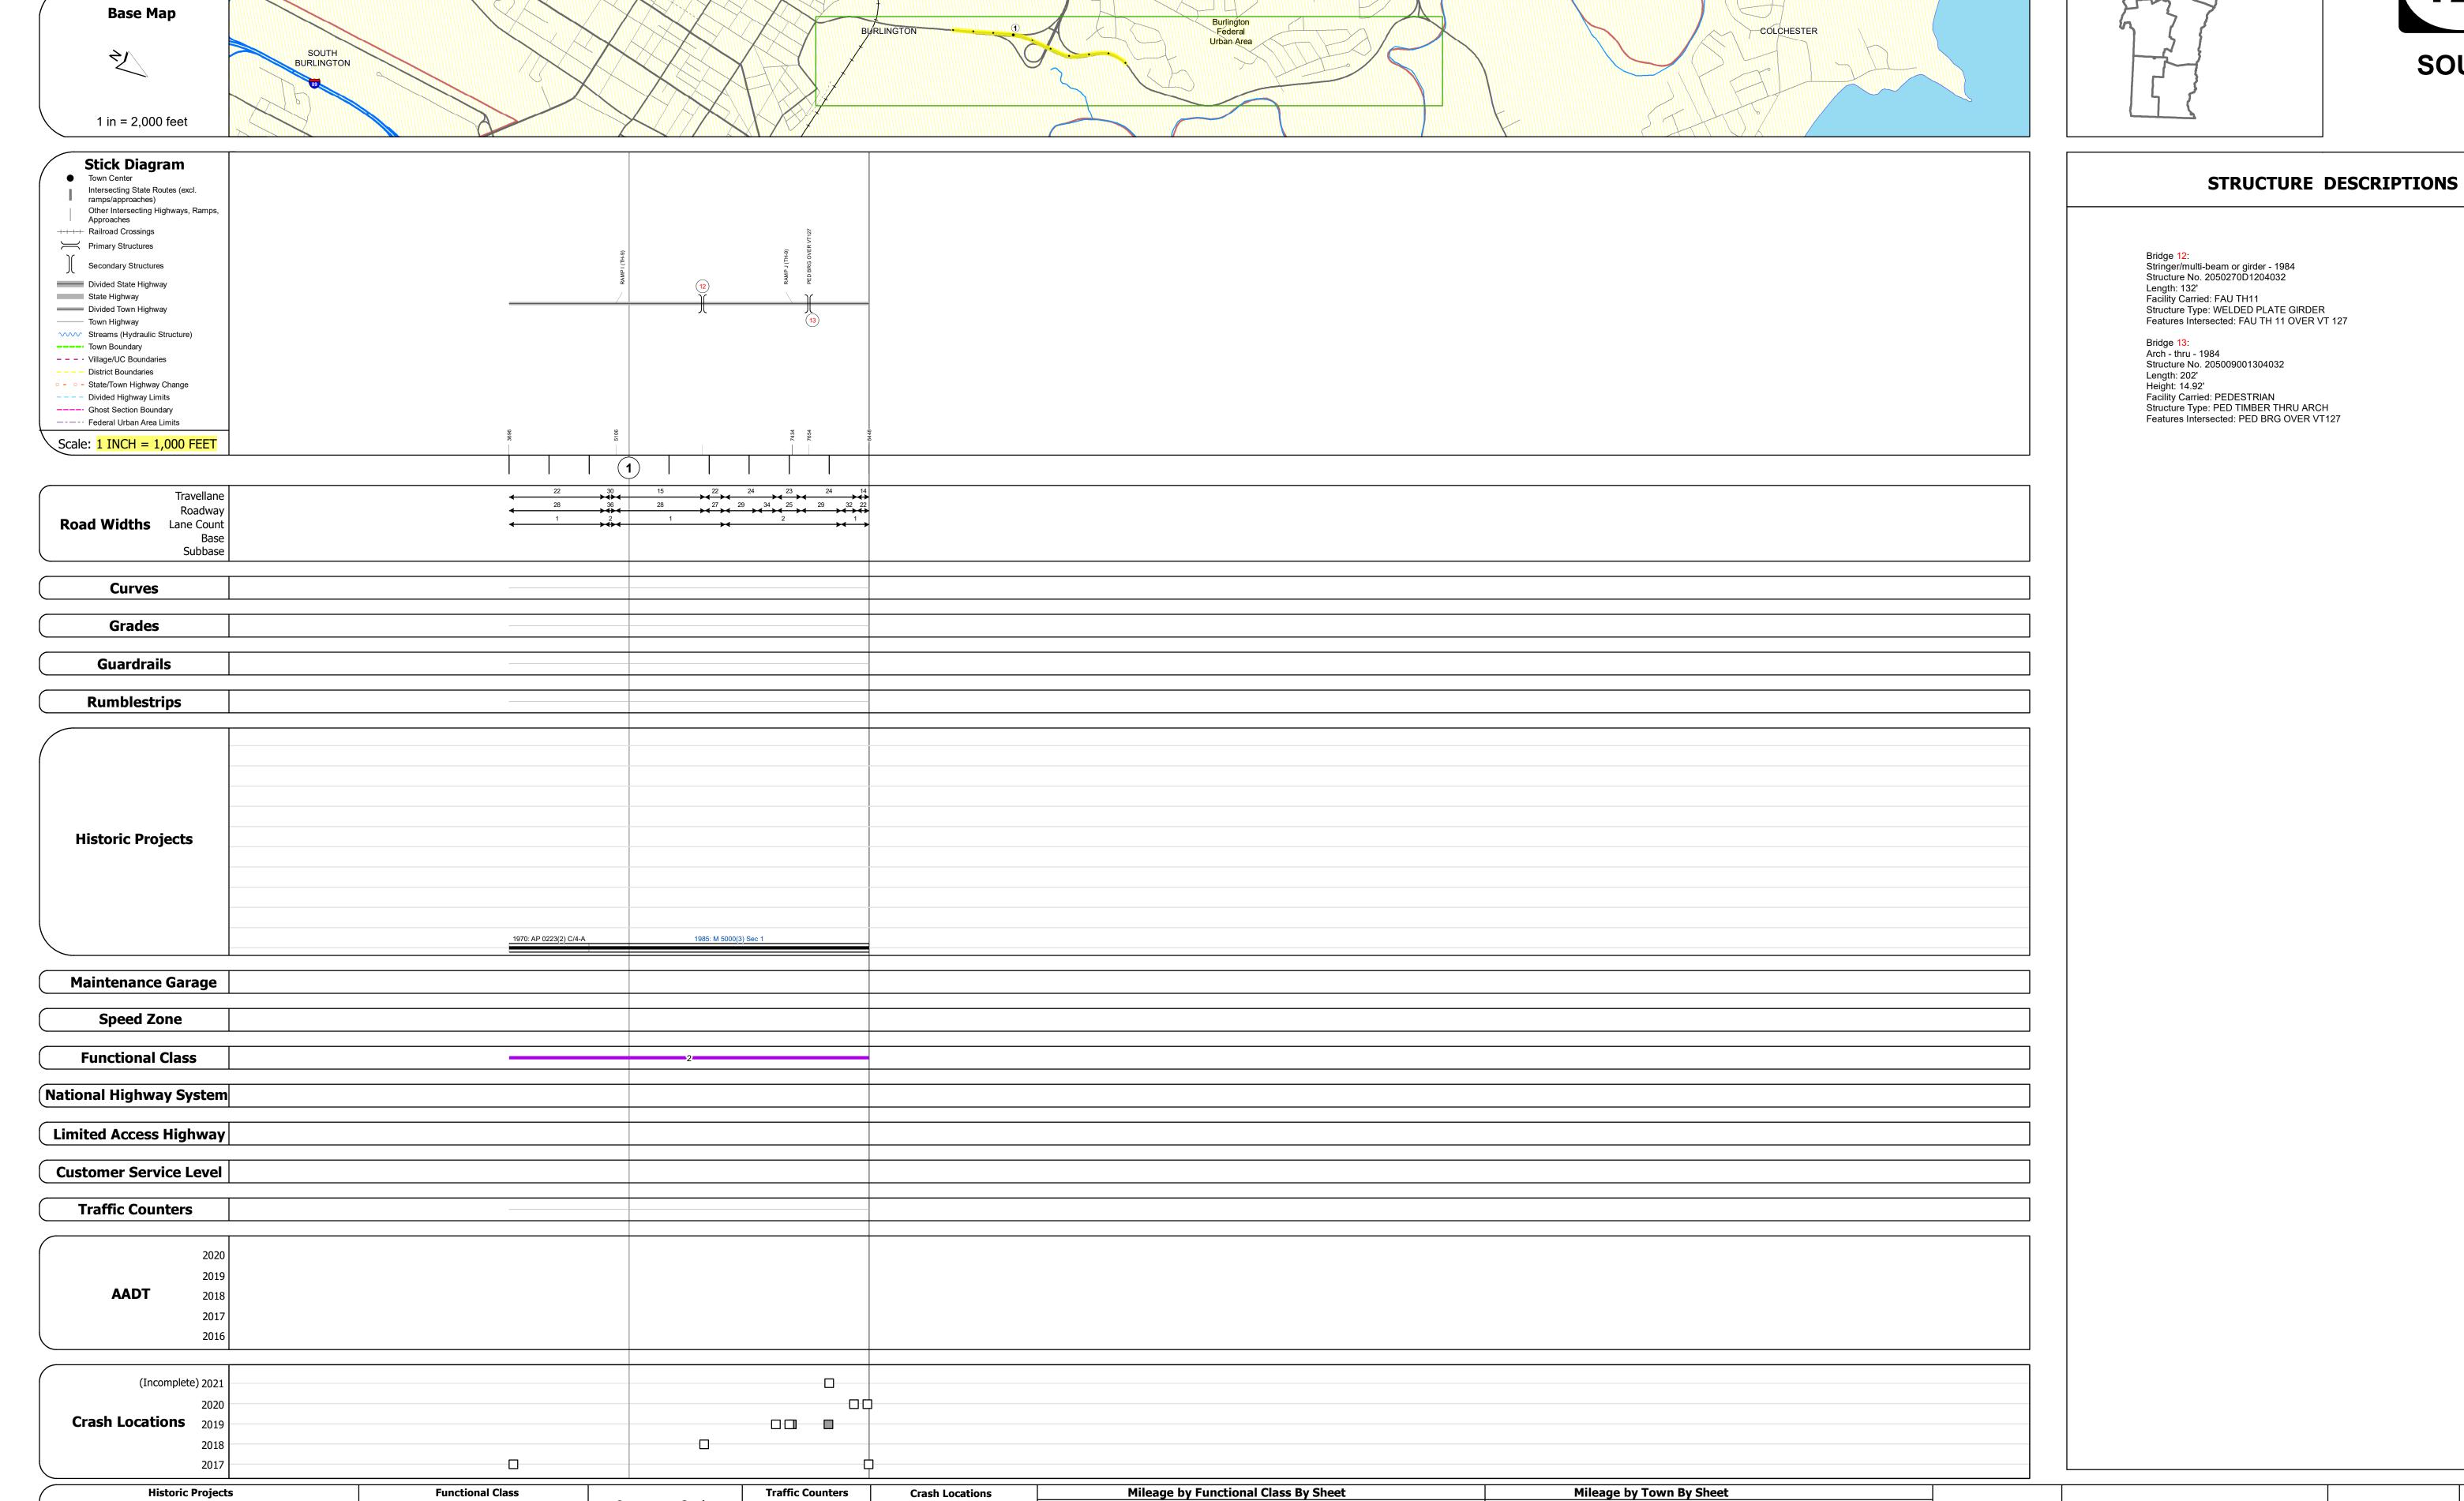

## **Route Log and Progress Chart**

**DRAFT** Please Note: Errors and Omissions May Exist. Contact the VTrans Mapping Section with questions or concerns.

**DISTRICT TOWN ROUTE BURLINGTON Urb-5009** 

5009 2 - Other Freeways and Expressways

0.900 BURLINGTON - S50090403S

Page Total Mileage: 0.900 mi

0.9 of 0.9

Page Total Mileage: 0.9 mi

**DISTRICT** 

Continuous (CTC)

▲ Short-Term, Scheduled

Weigh-In-Motion (WIM)

△ Short-Term, Unscheduled

High Crash Locations (HCL's)

1 - 100 (1 - 10) 301 - 400 (31 - 40)

201 - 300 (21 - 30

Left (percent) grade up (percent) grade dow

1 - Interstate
System
2 - Other
Freeways and
3 - Principal
Arterial
4 - Minor
Arterial

3 - Principal
Arterial

Bituminous Concrete
Bituminous Macadam

Surface Treated
Gravel

Cold Plane and
Bituminous Concrete
Bituminous Concrete
Bituminous Concrete

Retreatment Bituminous Macadam

Skinny Mix Concrete