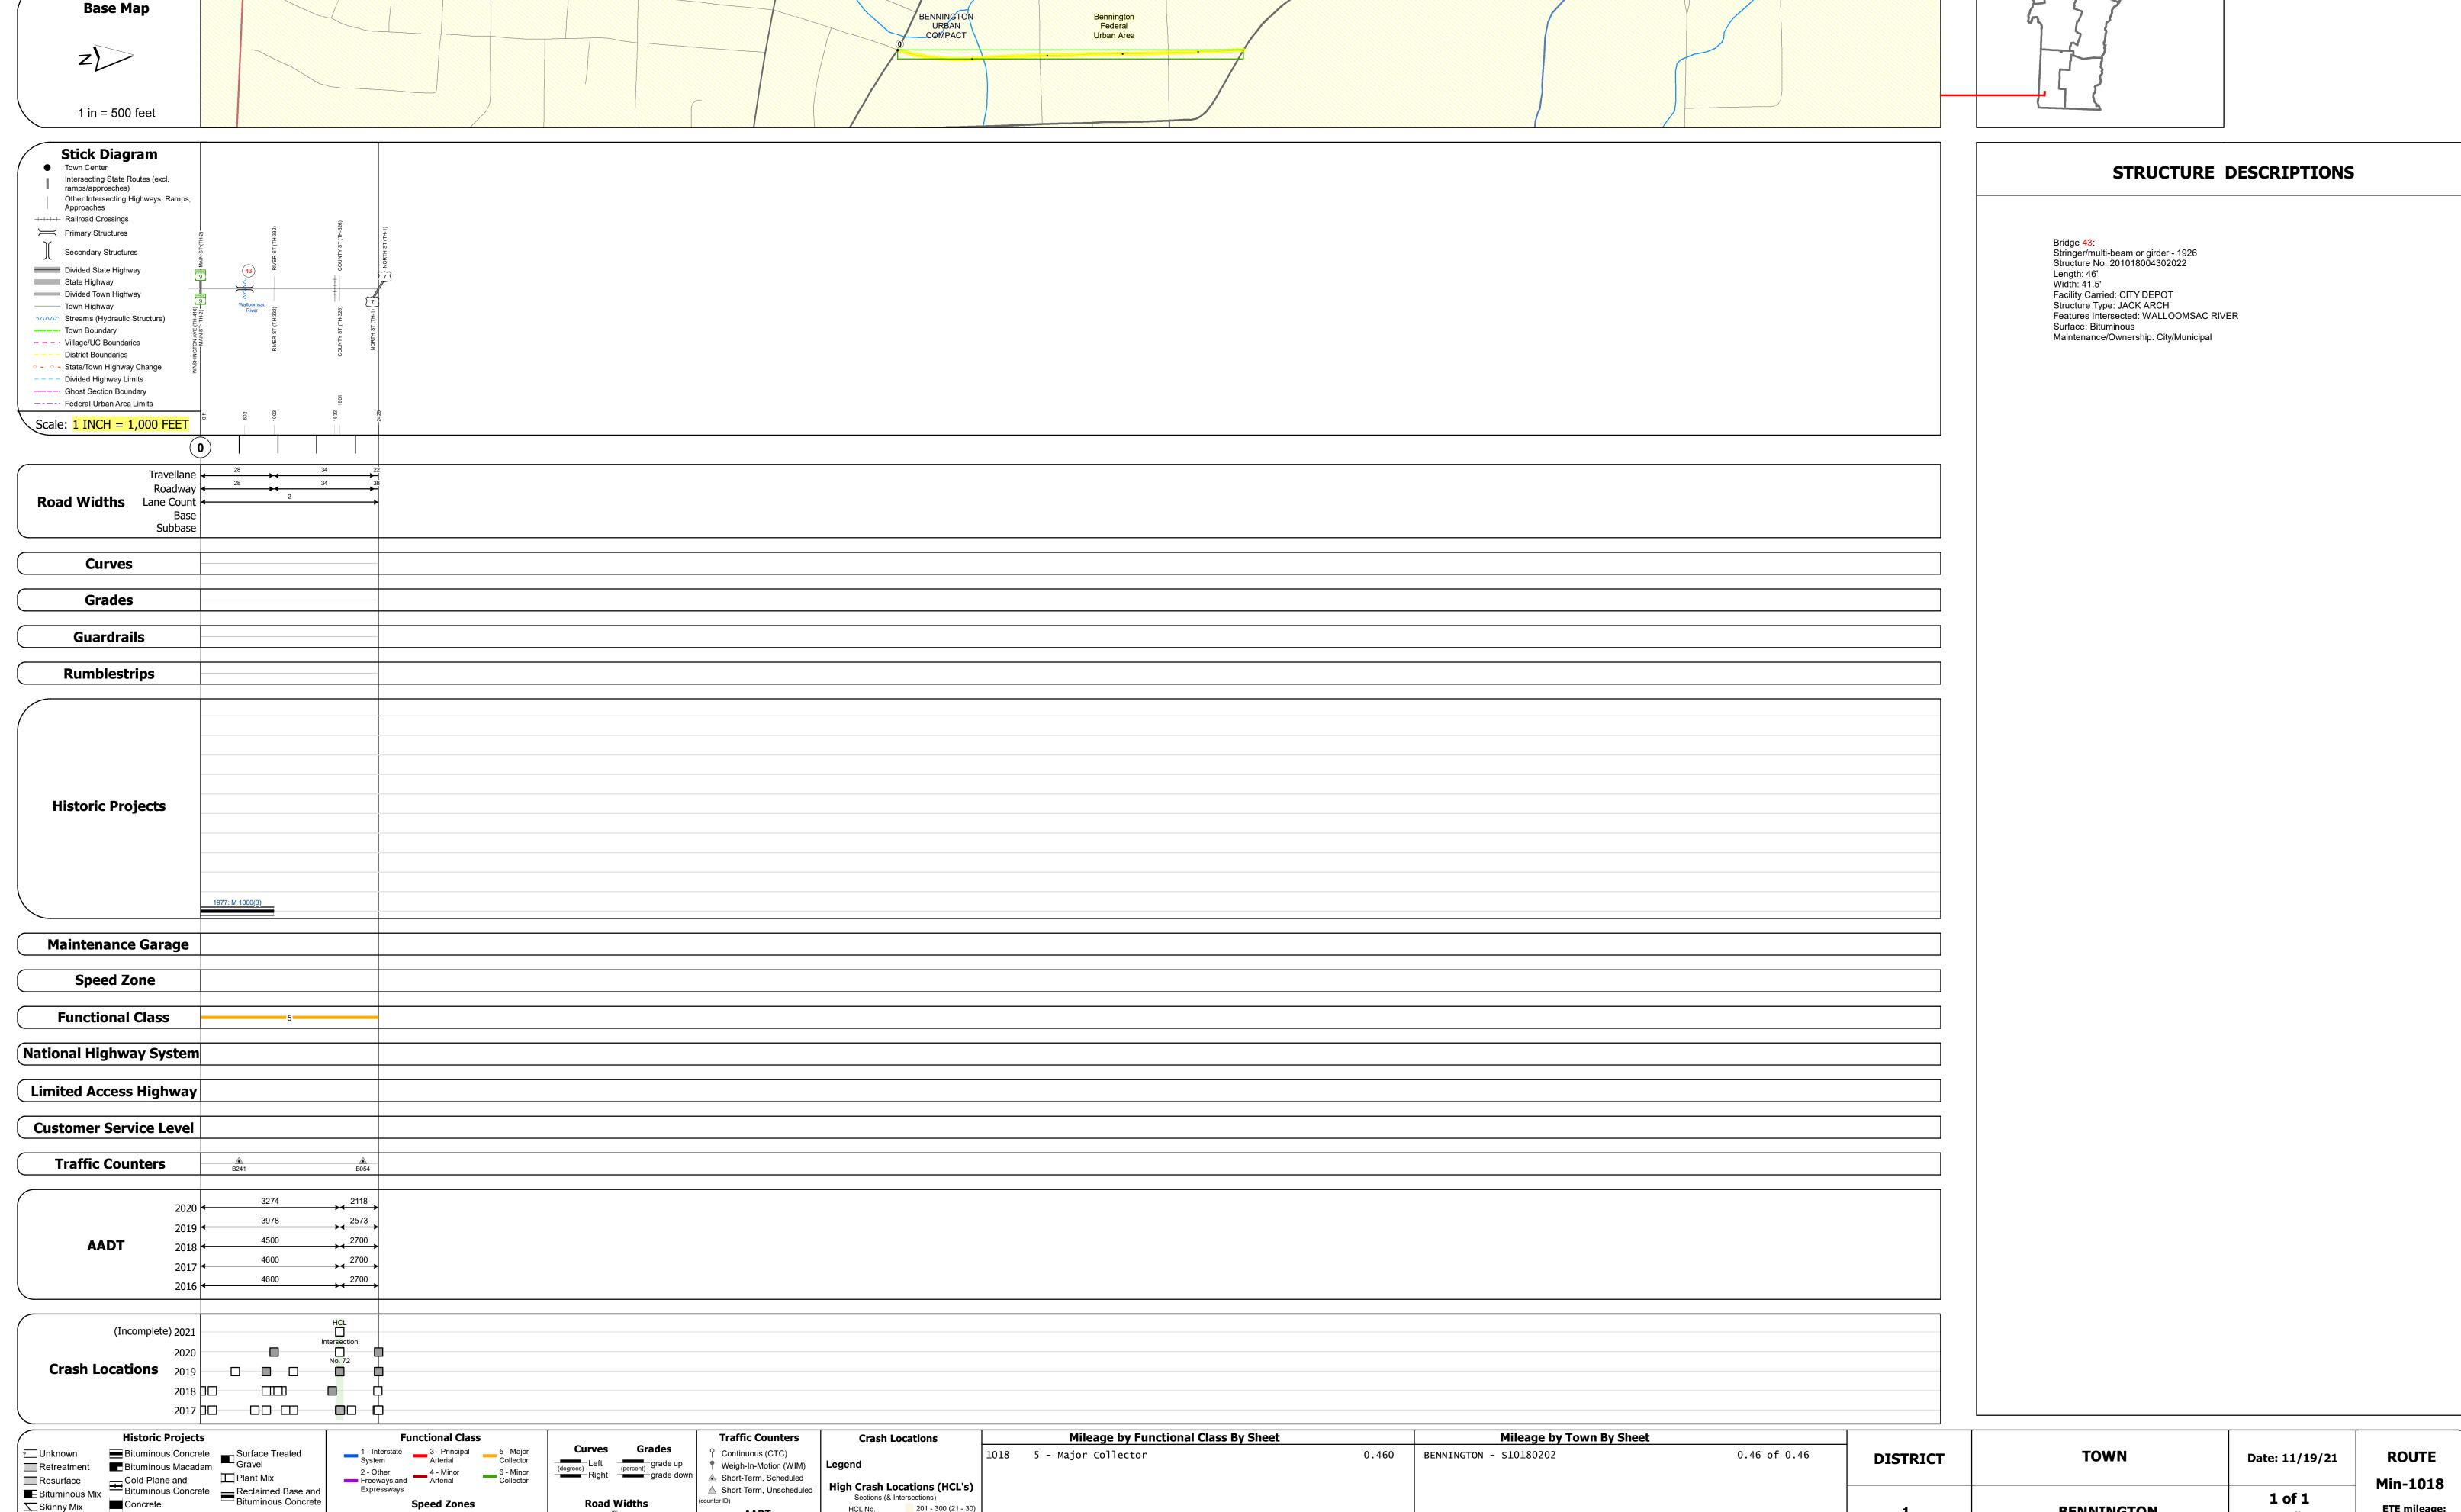

## **Route Log and Progress Chart**

High Crash Locations (HCL's)

1 - 100 (1 - 10) 301 - 400 (31 - 40)

201 - 300 (21 - 30

△ Short-Term, Unscheduled

25 30 35 40 45 50 55 60 65

For More Information Contact - Vermont Agency of Transportation, Policy, Planning and Intermodal Development Division - Mapping Section, 1 National Life Drive, Montpelier, VT 05633-5001 Telephone: 802-828-2600.

**DRAFT** Please Note: Errors and Omissions May Exist. Contact the VTrans Mapping Section with questions or concerns. **DISTRICT TOWN ROUTE BENNINGTON** Min-1018

Page Total Mileage: 0.46 mi

BENNINGTON

Min-1018

1 of 1

TWN mileage:

0.0 to 0.46

0.0 to 0.46

**BENNINGTON** 

Page Total Mileage: 0.460 mi