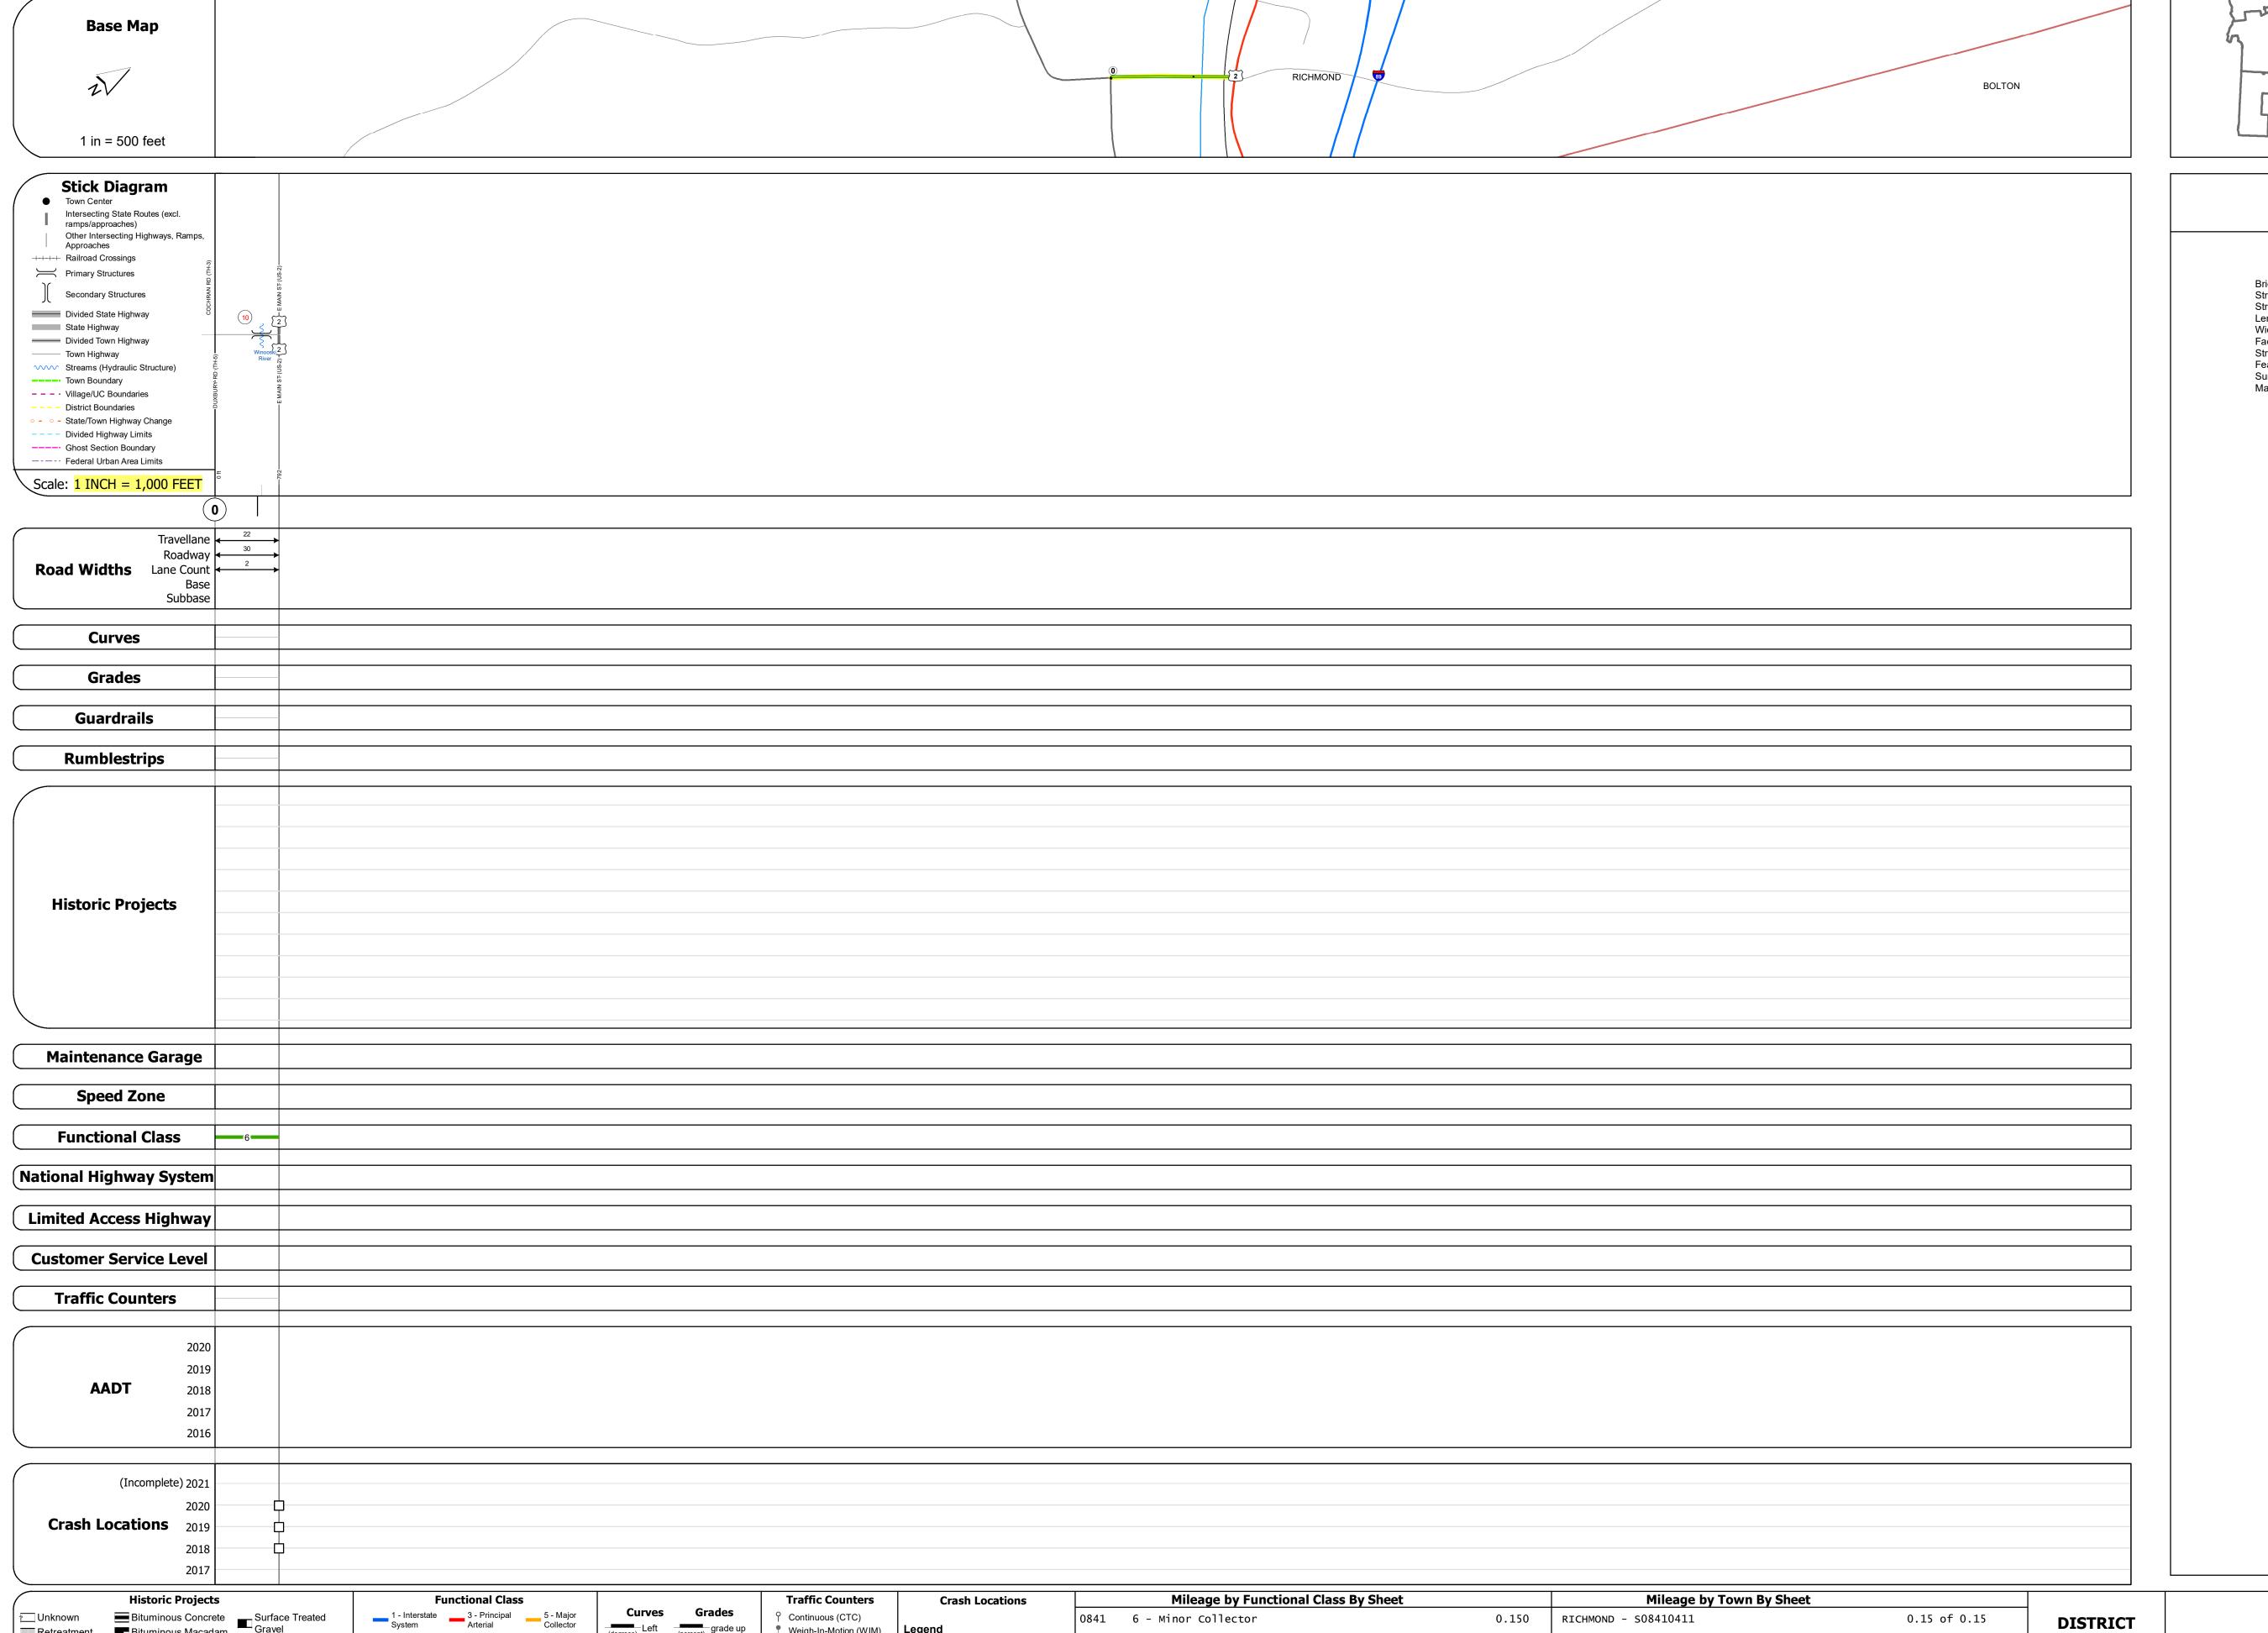

## **Route Log and Progress Chart**

Please Note: Errors and Omissions May Exist.
Contact the VTrans Mapping Section with questions or concerns.

**DRAFT** 

DISTRICT TOWN ROUTE

5 RICHMOND Min-0841

Min-0841

Bridge 10:
Stringer/multi-beam or girder - 2002
Structure No. 100411001004111
Length: 247'
Width: 30.0'
Facility Carried: C2003
Structure Type: 2 SP CONT WLD PL GIR
Features Intersected: WINOOSKI RIVER
Surface: Bituminous
Maintenance/Ownership: Town