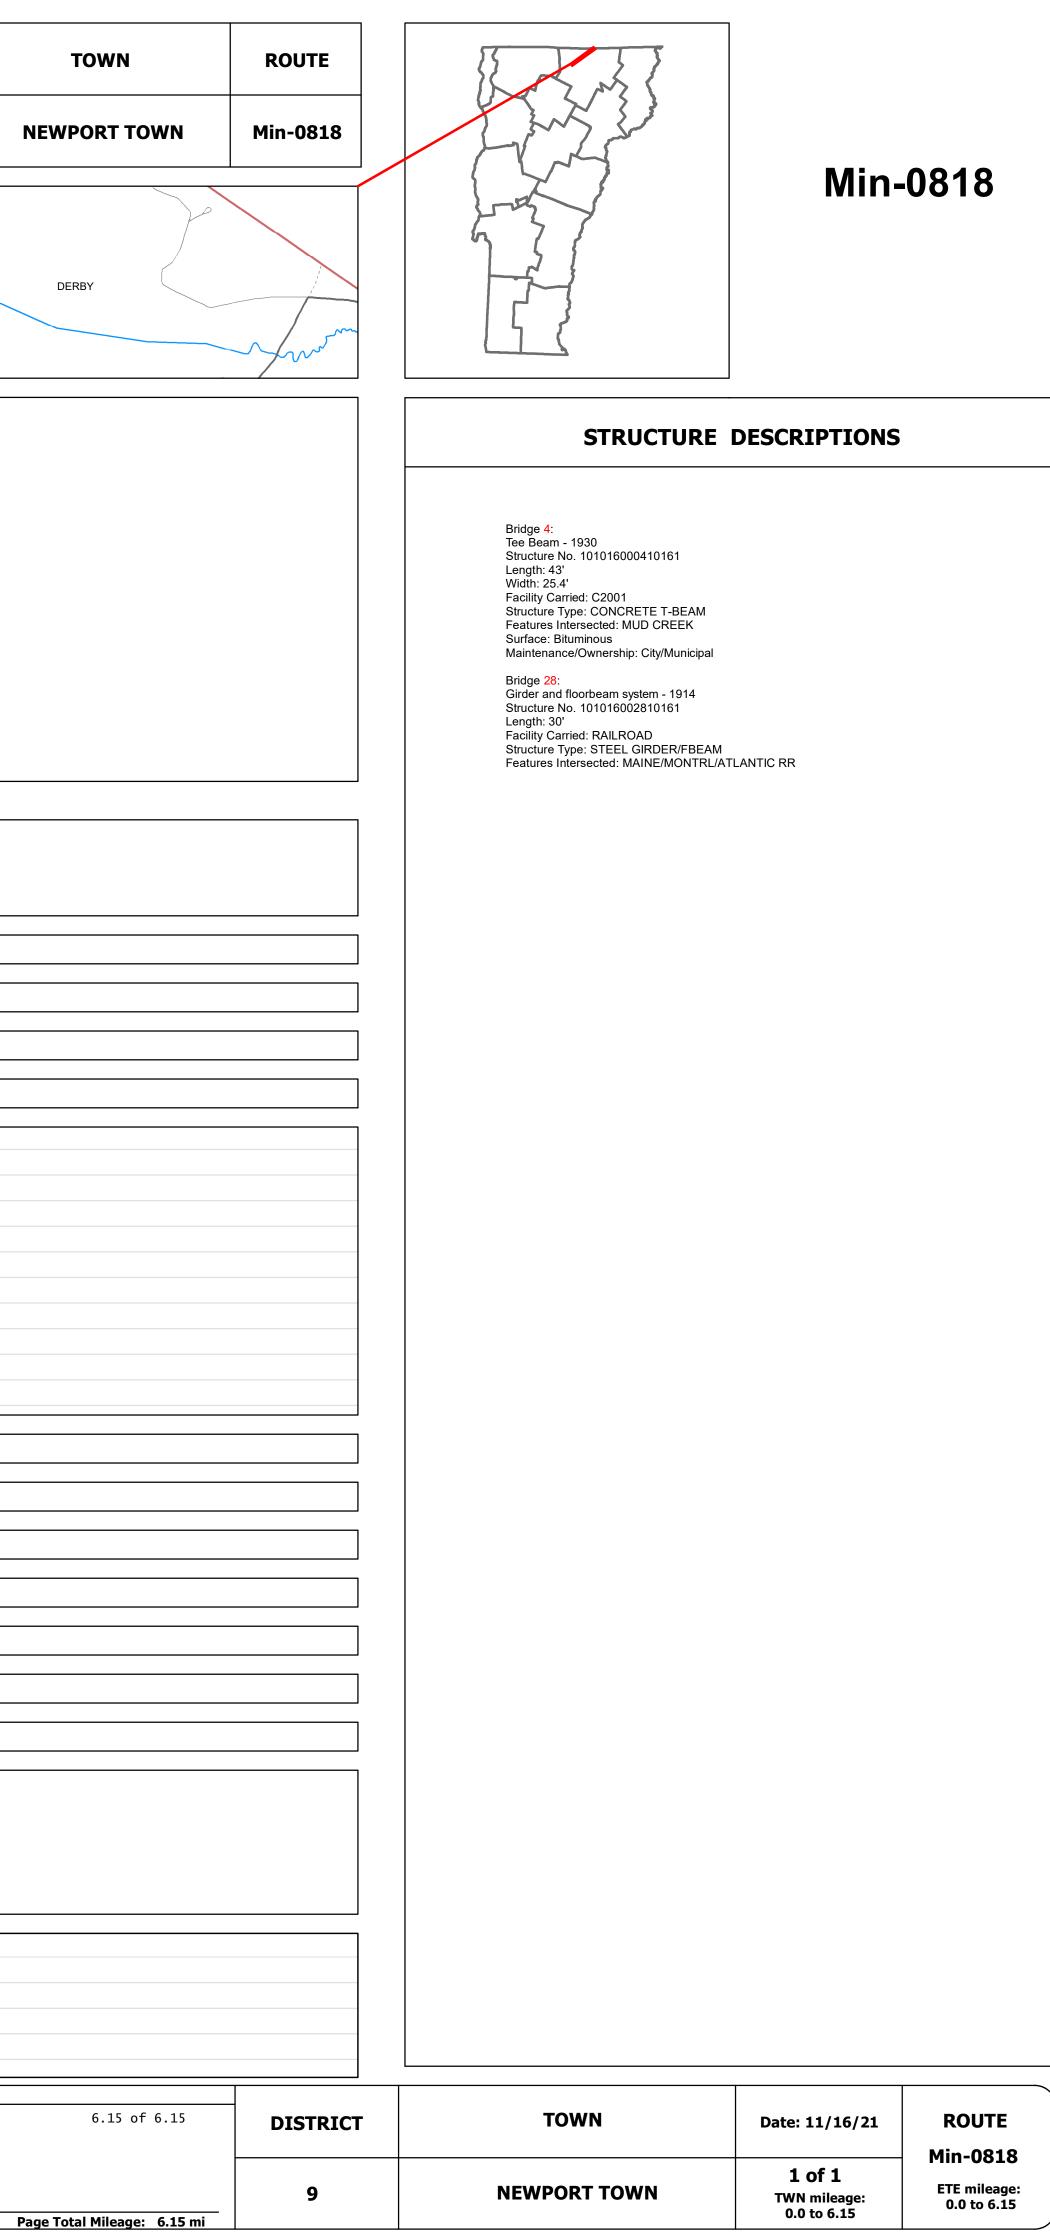

## DISTRICT DRAFT

9

Please Note: Errors and Omissions May Exist. Contact the VTrans Mapping Section with questions or concerns.

~~\_\_ NEWPORT TOWN 28 17160 17688 6 \_ \_ -\_ \_ \_ Mileage by Functional Class By Sheet Mileage by Town By Sheet ters Crash Locations 6.150 NEWPORT TOWN - S08181016 0818 6 - Minor Collector (WIM) Legend neduled Scheduled High Crash Locations (HCL's) Sections (& Intersections)