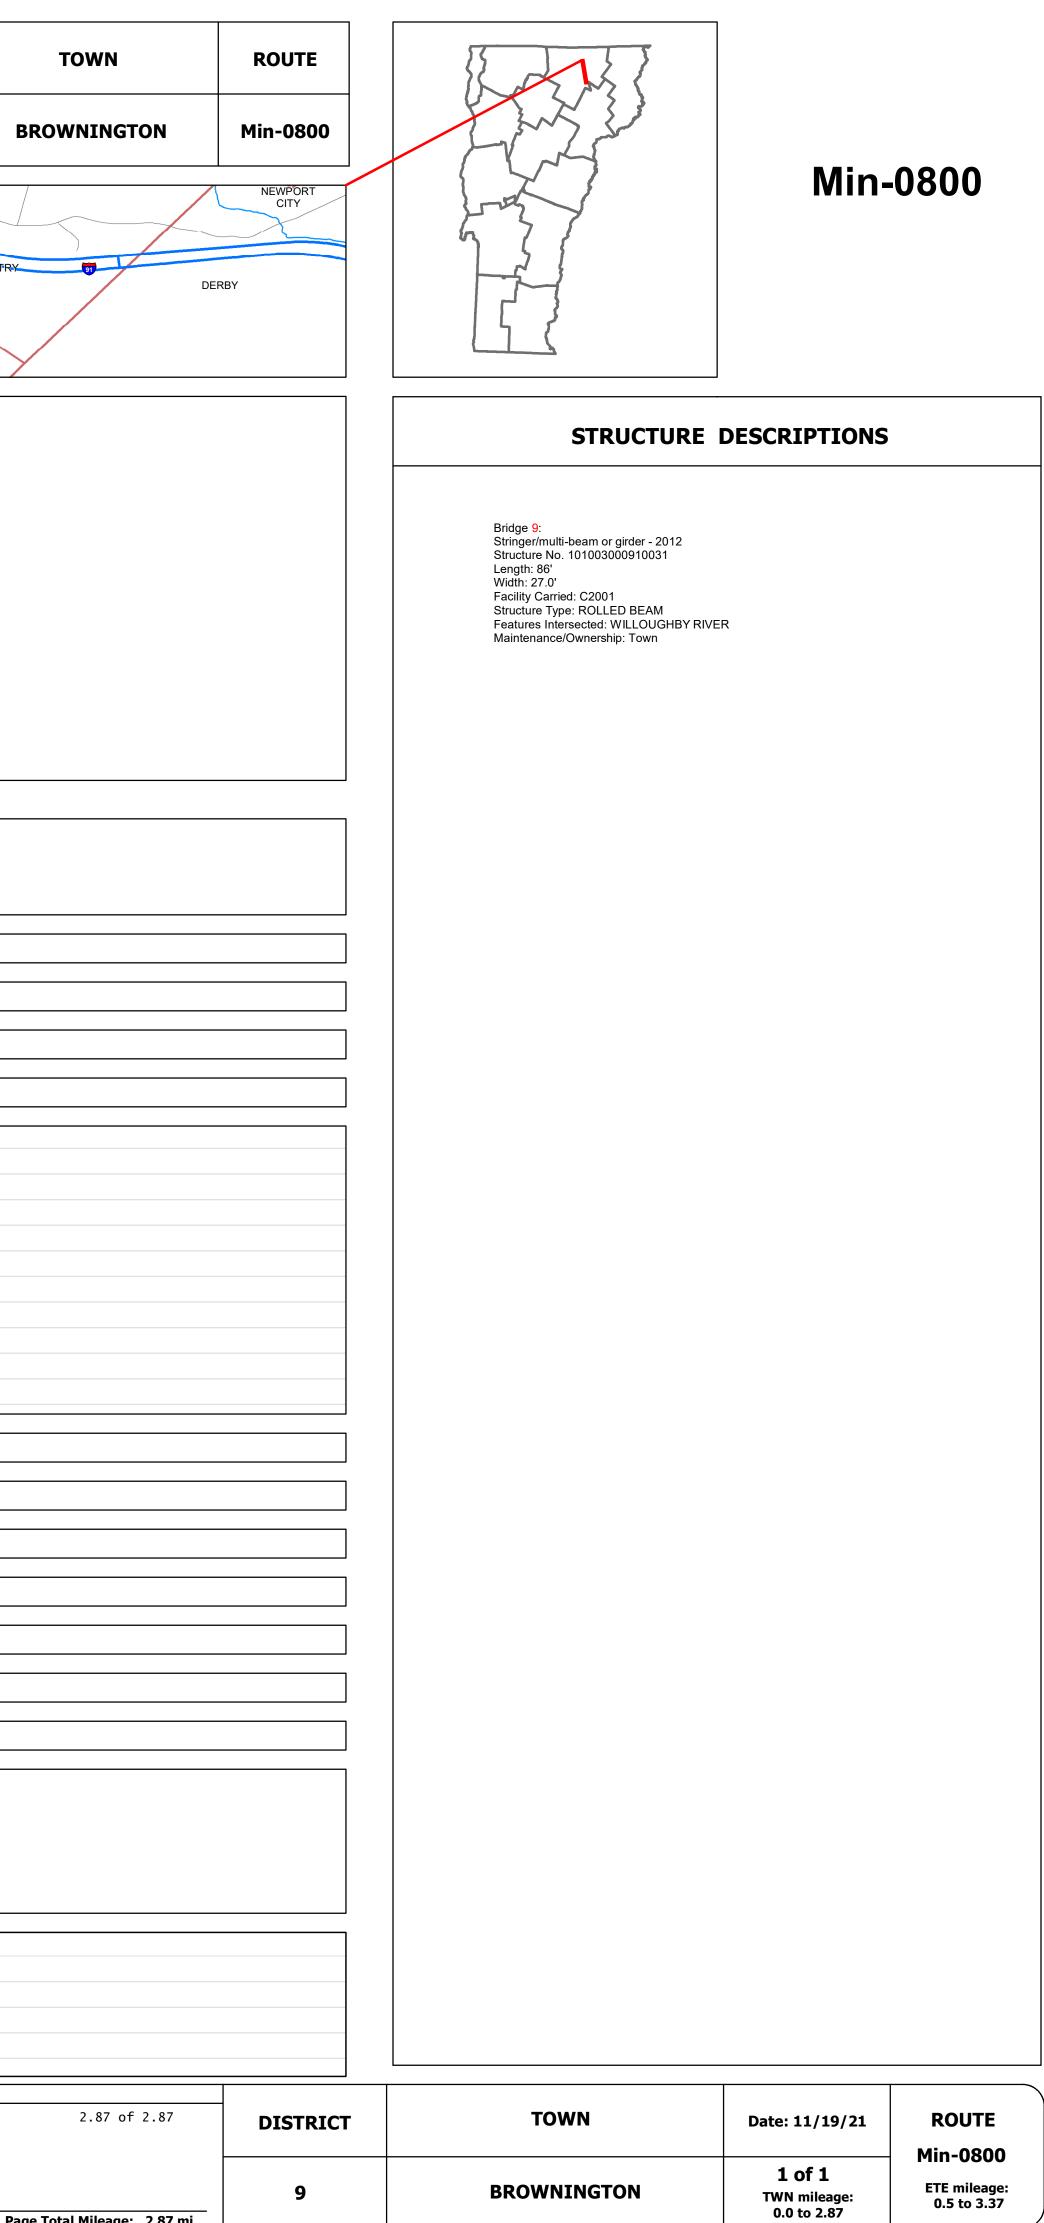

## DISTRICT DRAFT

9

Please Note: Errors and Omissions May Exist. Contact the VTrans Mapping Section with questions or concerns.

COVENTRY BROWNINGTON ton Brook 2 Mileage by Town By Sheet Mileage by Functional Class By Sheet ters Crash Locations 2.870 BROWNINGTON - \$08001003 0800 6 - Minor Collector n (WIM) heduled Legend Scheduled High Crash Locations (HCL's) Sections (& Intersections) HCL No. 201 - 300 (21 - 30) 1 - 100 (1 - 10) 301 - 400 (31 - 40) 101 - 200 (11 - 20) 401 - 800 (41 - 113)