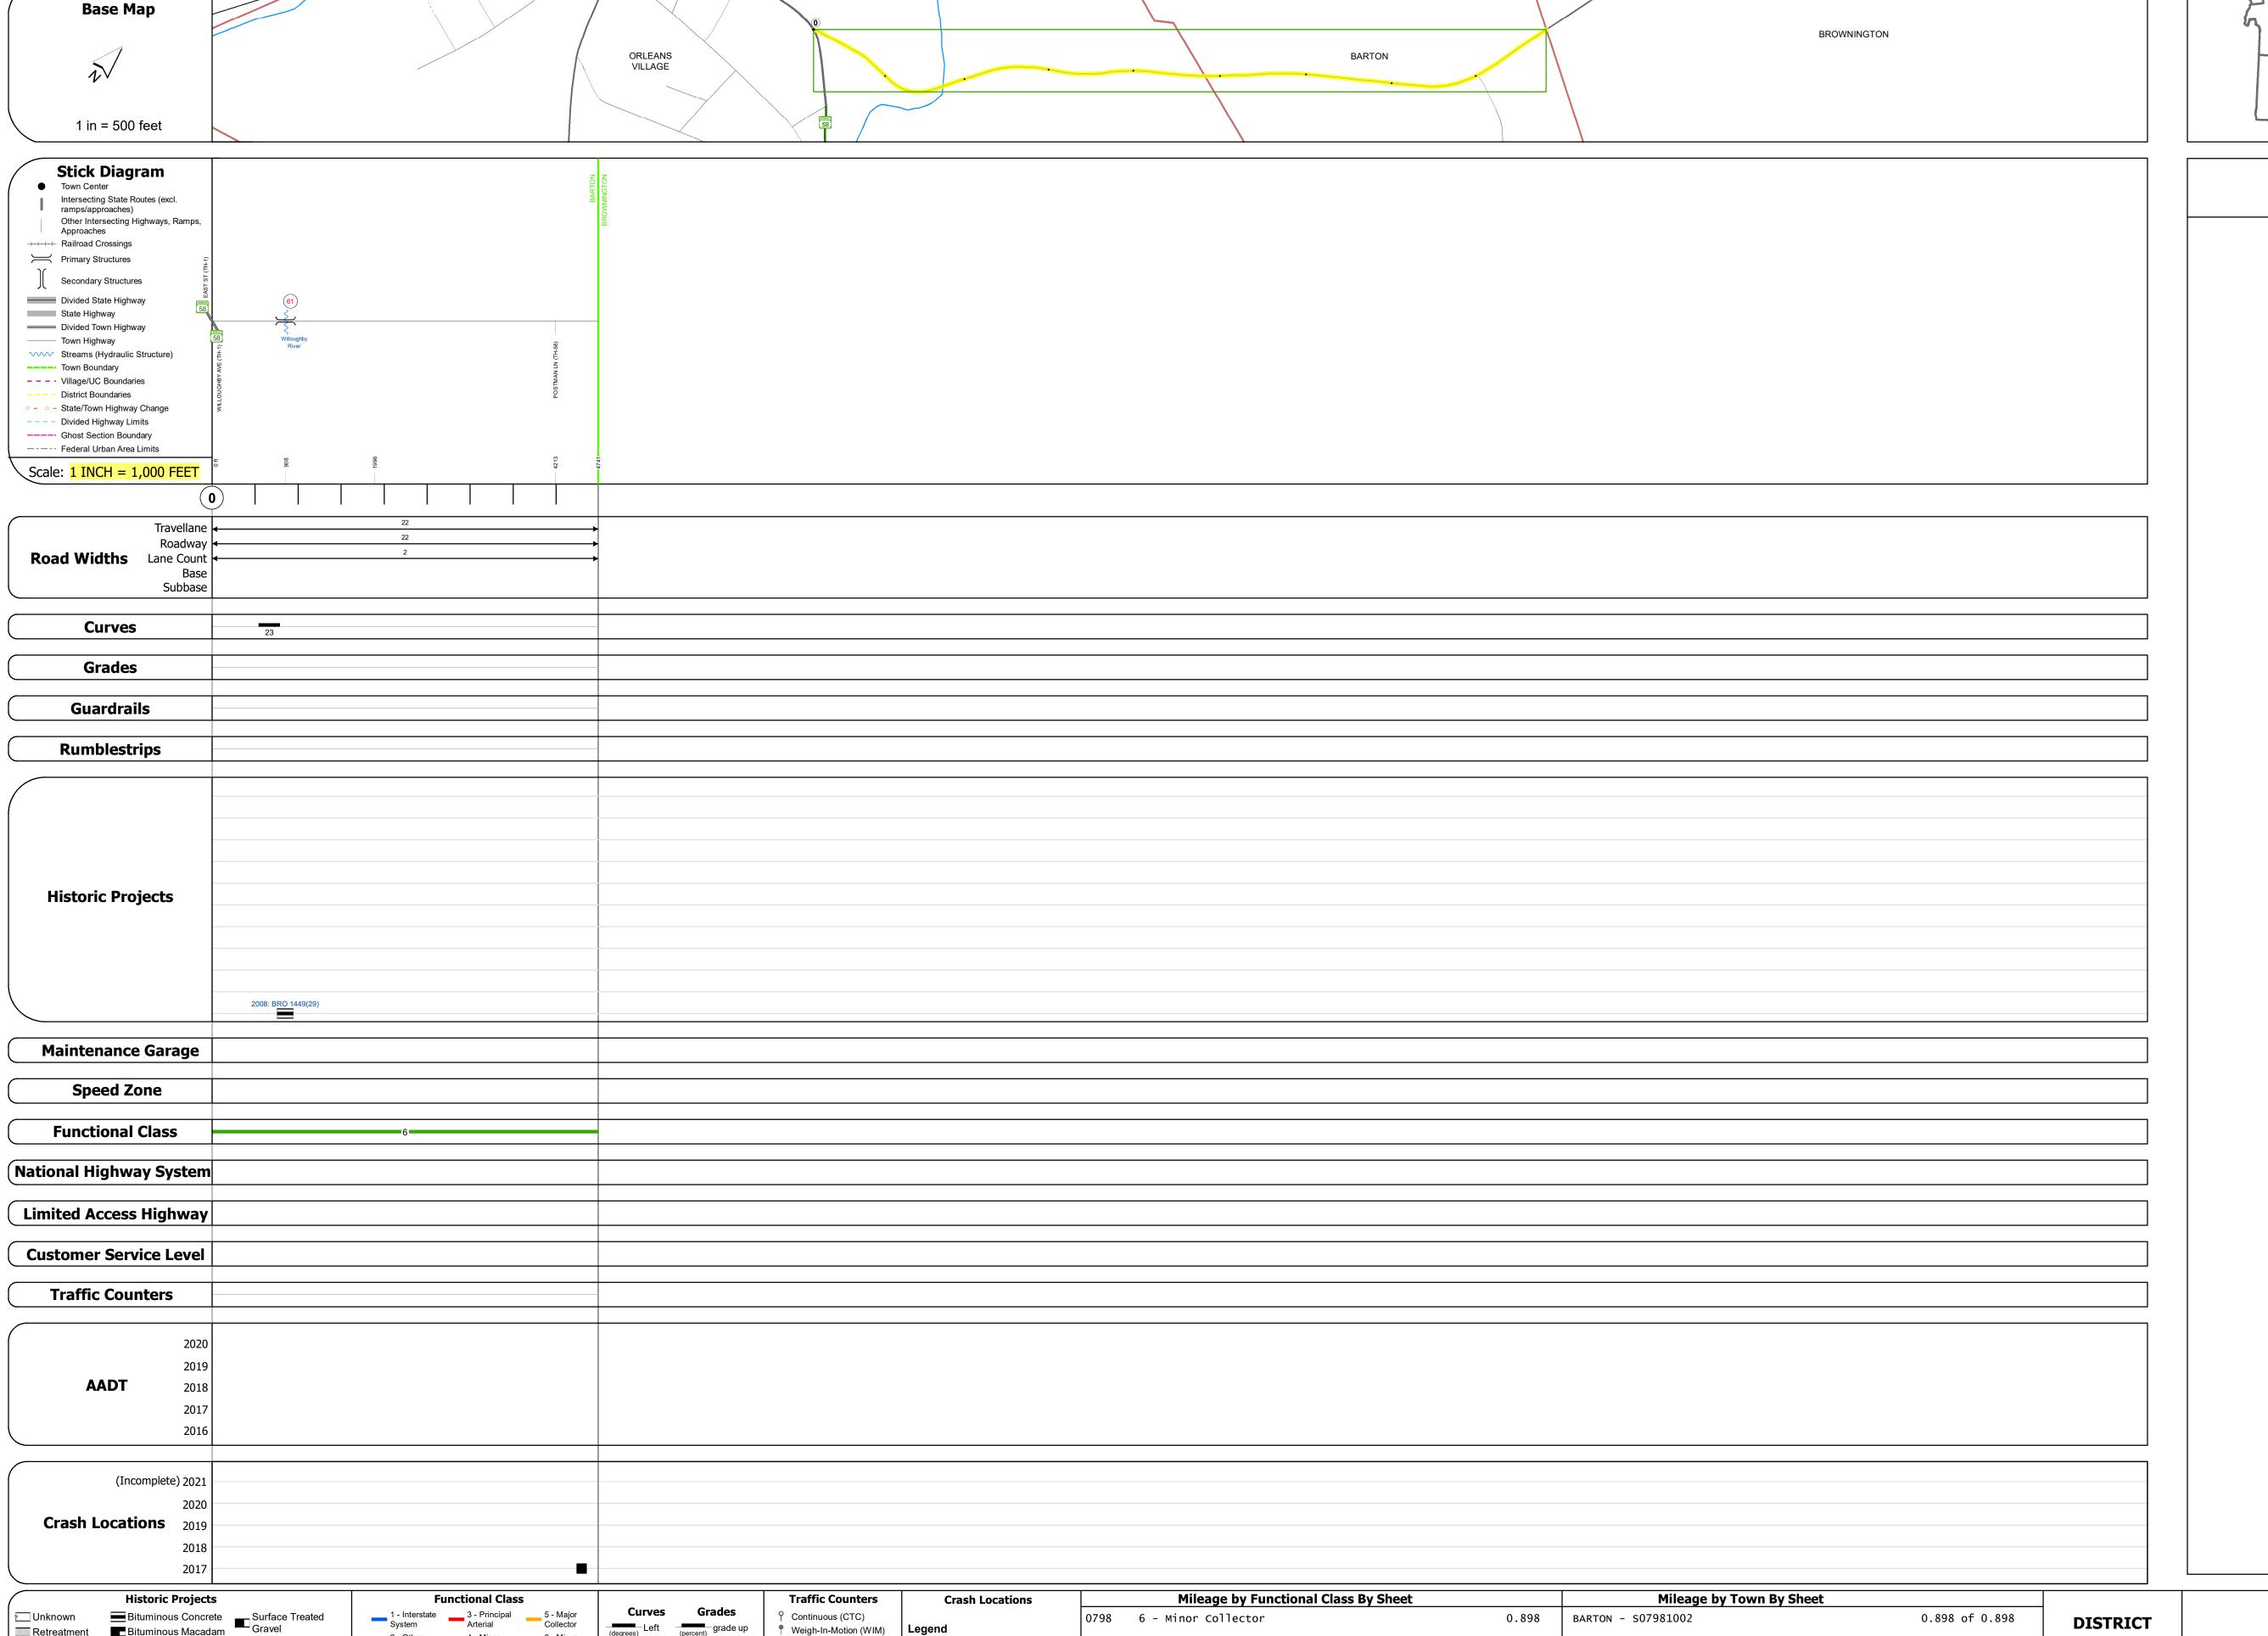

## **Route Log and Progress Chart**

Please Note: Errors and Omissions May Exist.
Contact the VTrans Mapping Section with questions or concerns.

DISTRICT TOWN ROUTE

9 BARTON Min-0798

Min-0798

Bridge 61:
Stringer/multi-beam or girder - 2007
Structure No. 101002006110021
Length: 114'
Width: 24.0'
Facility Carried: C2003
Structure Type: WELDED PLATE GIRDER
Features Intersected: WILLOUGHBY RIVER
Surface: Bituminous
Maintenance/Ownership: Town