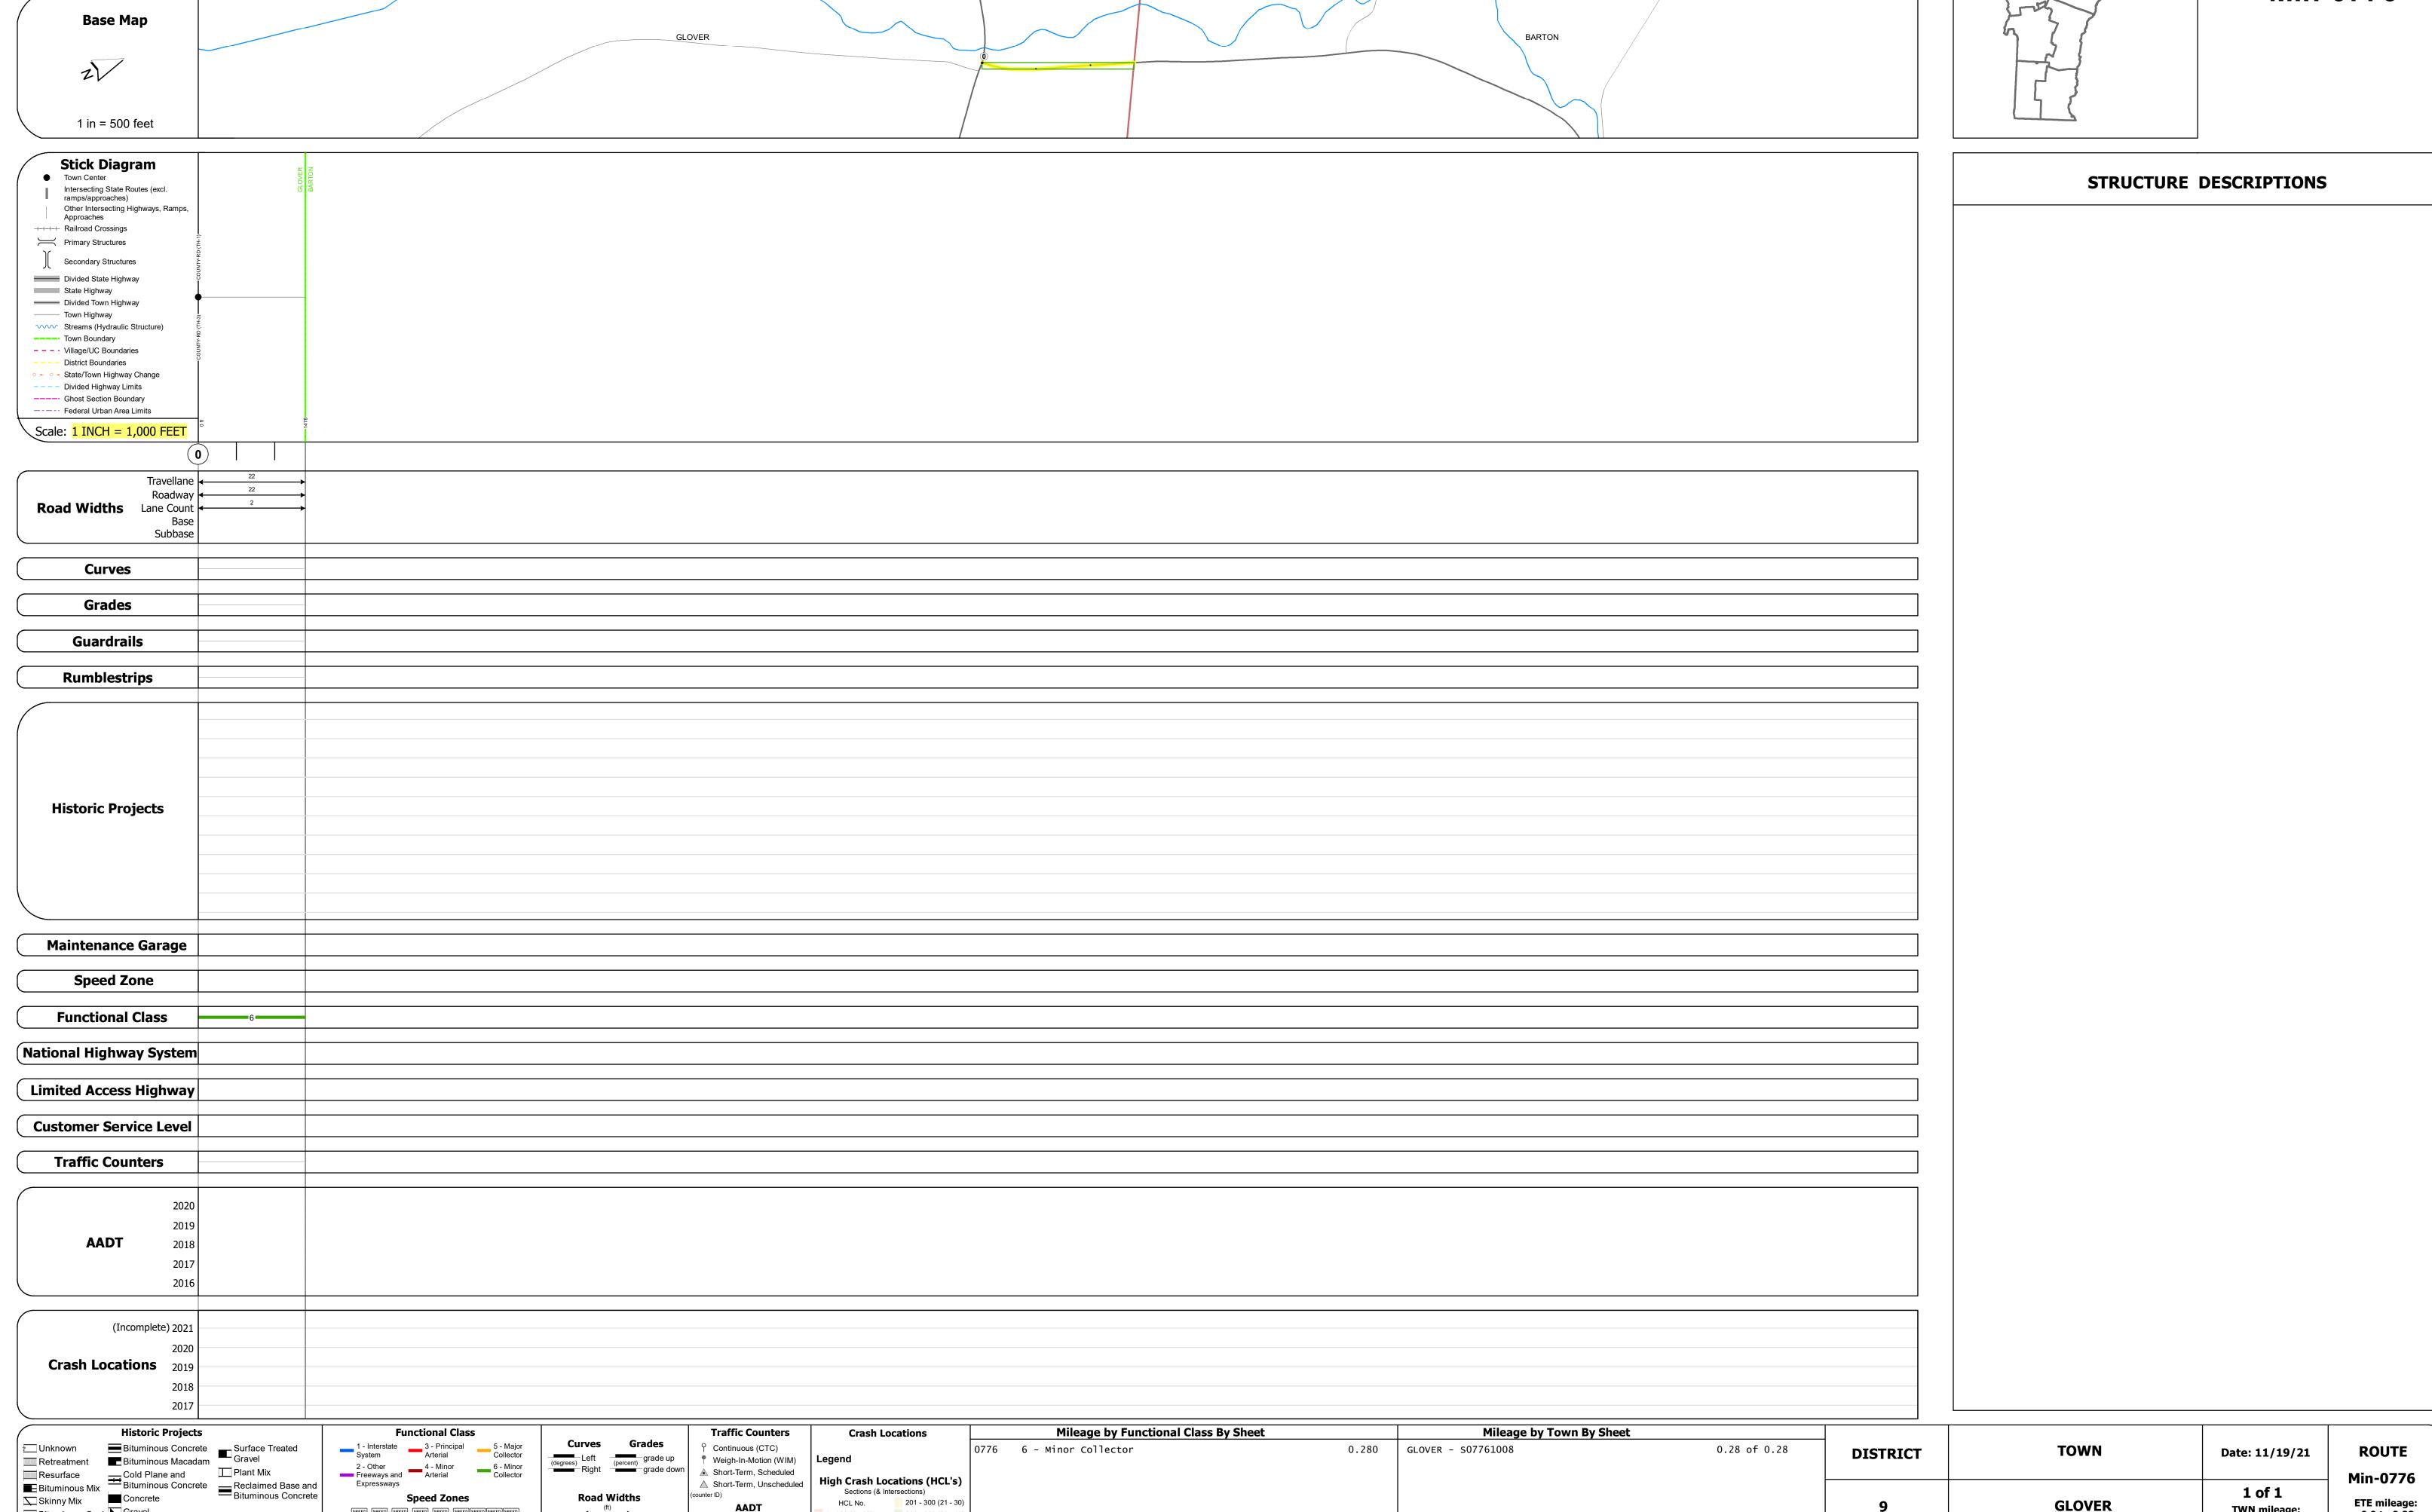

**DRAFT** Please Note: Errors and Omissions May Exist. Contact the VTrans Mapping Section with questions or concerns.

**DISTRICT TOWN ROUTE GLOVER** Min-0776

Page Total Mileage: 0.28 mi

Min-0776

ETE mileage: 0.0 to 0.28

TWN mileage:

0.0 to 0.28

**GLOVER** 

Page Total Mileage: 0.280 mi