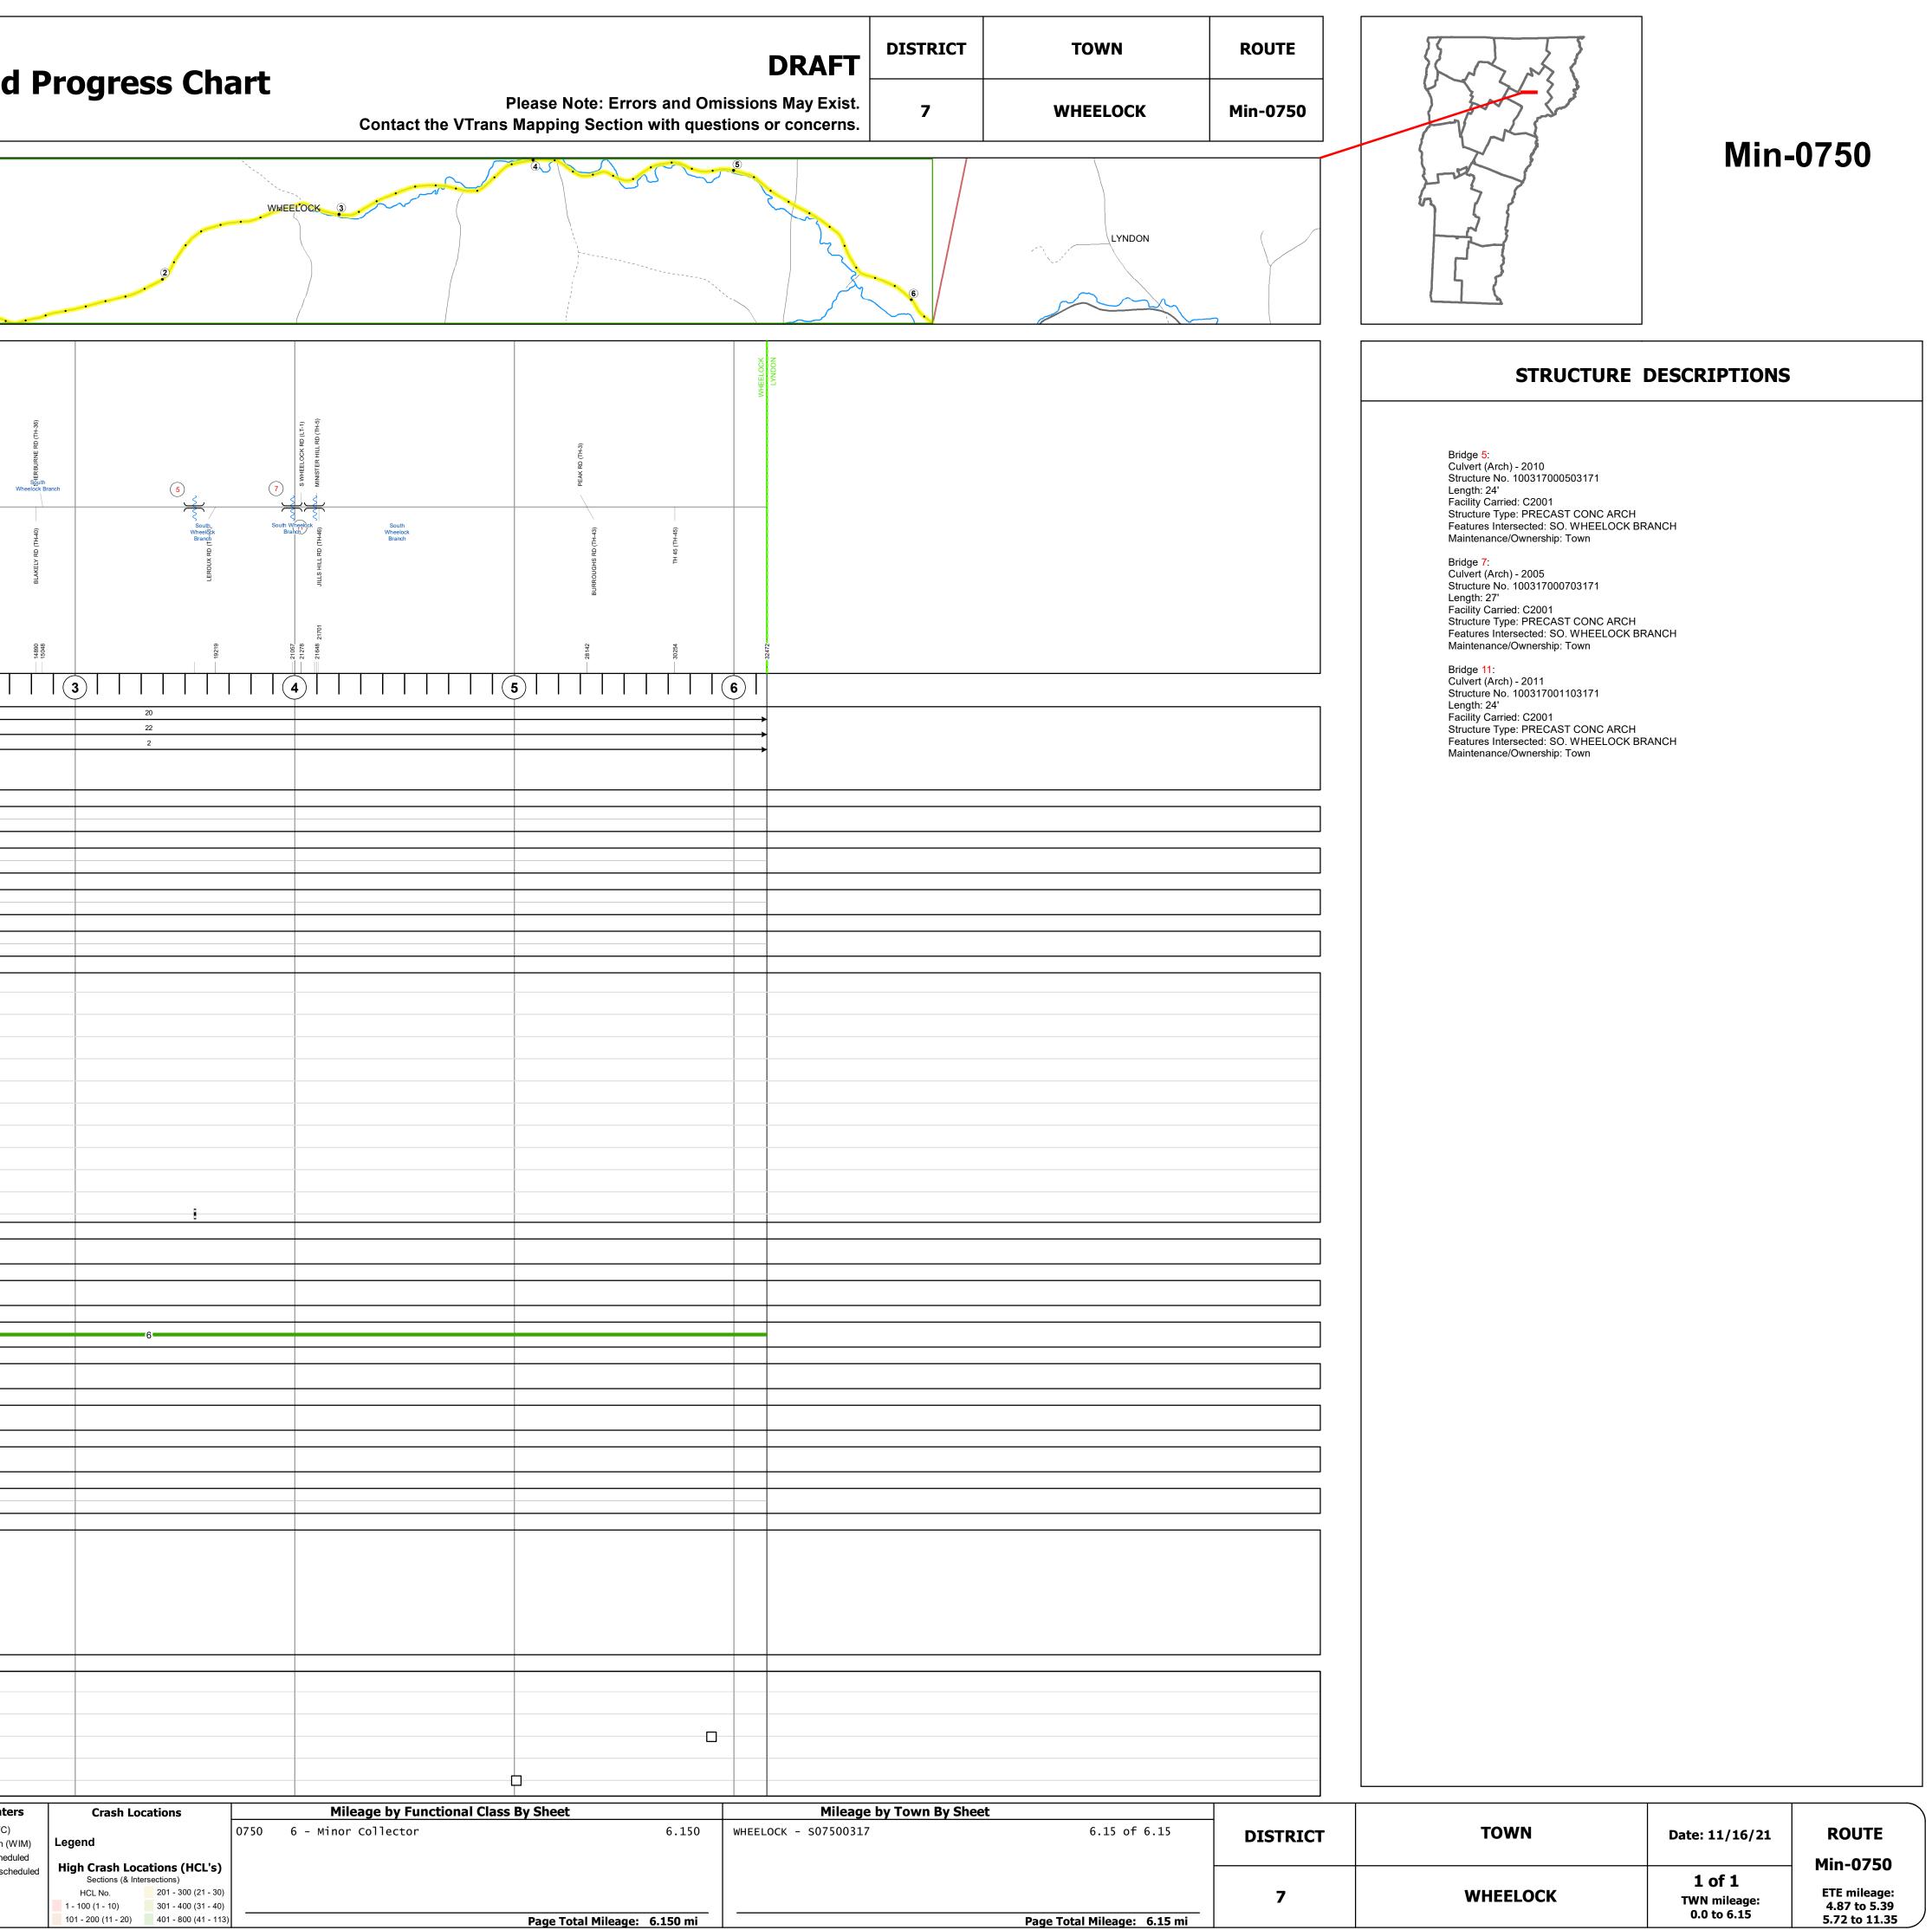

## **Route Log and Progress Chart**

| Base Map                                                                                                          |                                               |                                                                 |      | _                                       |                                                                   |
|-------------------------------------------------------------------------------------------------------------------|-----------------------------------------------|-----------------------------------------------------------------|------|-----------------------------------------|-------------------------------------------------------------------|
|                                                                                                                   |                                               | m                                                               | ~    | $\overline{)}$                          |                                                                   |
|                                                                                                                   |                                               | STANNARD                                                        |      |                                         |                                                                   |
|                                                                                                                   | the                                           |                                                                 |      |                                         |                                                                   |
| 1 in = 2,000 feet                                                                                                 |                                               |                                                                 |      |                                         |                                                                   |
| Stick Diagram                                                                                                     | <br>[]                                        |                                                                 |      |                                         |                                                                   |
| Town Center     Intersecting State Routes (excl.                                                                  | WHEELOCK<br>WHEELOCK<br>STANNARD              | STANNARD<br>WHEELOCK                                            |      |                                         |                                                                   |
| Other Intersecting Highways, Ramps,<br>Approaches                                                                 | ≥ ≥ ∞                                         | ∞i≷                                                             |      |                                         |                                                                   |
| +++++ Railroad Crossings                                                                                          |                                               |                                                                 |      |                                         | NA                                                                |
| ) Secondary Structures                                                                                            |                                               |                                                                 |      |                                         | IDE MOUNTAIN DR                                                   |
| Divided State Highway<br>State Highway<br>Divided Town Highway                                                    |                                               |                                                                 |      |                                         |                                                                   |
| Town Highway Streams (Hydraulic Structure)                                                                        | Stannard<br>Brook                             |                                                                 |      |                                         |                                                                   |
| <ul> <li>Town Boundary</li> <li> Village/UC Boundaries</li> </ul>                                                 |                                               |                                                                 |      |                                         |                                                                   |
| <ul> <li> District Boundaries</li> <li>- • - State/Town Highway Change</li> <li>Divided Hickward imits</li> </ul> |                                               |                                                                 |      |                                         |                                                                   |
| Divided Highway Limits      Ghost Section Boundary      Federal Urban Area Limits                                 |                                               |                                                                 |      |                                         |                                                                   |
| Scale: 1 INCH = 2,000 FEET                                                                                        | 0 ft <sup>1</sup><br>2746                     |                                                                 |      |                                         | 12461                                                             |
|                                                                                                                   | 0                                             |                                                                 |      |                                         |                                                                   |
| Travellane<br>Roadway                                                                                             |                                               | +                                                               |      |                                         |                                                                   |
| Road Widths Lane Count<br>Base                                                                                    |                                               | •                                                               |      |                                         |                                                                   |
| Subbase                                                                                                           |                                               |                                                                 |      |                                         |                                                                   |
| Curves                                                                                                            |                                               |                                                                 |      |                                         |                                                                   |
| Grades                                                                                                            |                                               |                                                                 |      |                                         |                                                                   |
| Grades                                                                                                            |                                               |                                                                 |      |                                         |                                                                   |
| Guardrails                                                                                                        |                                               |                                                                 |      |                                         |                                                                   |
| Rumblestrips                                                                                                      |                                               |                                                                 |      |                                         |                                                                   |
|                                                                                                                   |                                               |                                                                 |      |                                         |                                                                   |
| (                                                                                                                 |                                               |                                                                 |      |                                         |                                                                   |
|                                                                                                                   |                                               |                                                                 |      |                                         |                                                                   |
|                                                                                                                   |                                               |                                                                 |      |                                         |                                                                   |
| Historic Projects                                                                                                 |                                               |                                                                 |      |                                         |                                                                   |
|                                                                                                                   |                                               |                                                                 |      |                                         |                                                                   |
|                                                                                                                   |                                               |                                                                 |      |                                         |                                                                   |
|                                                                                                                   |                                               |                                                                 |      |                                         |                                                                   |
|                                                                                                                   |                                               |                                                                 |      |                                         |                                                                   |
| Maintenance Garage                                                                                                |                                               |                                                                 |      |                                         |                                                                   |
| <b>Speed Zone</b>                                                                                                 |                                               |                                                                 |      |                                         |                                                                   |
| Functional Class                                                                                                  |                                               |                                                                 |      |                                         |                                                                   |
|                                                                                                                   | 6                                             |                                                                 |      |                                         |                                                                   |
| (National Highway System                                                                                          |                                               |                                                                 |      |                                         |                                                                   |
| Limited Access Highway                                                                                            |                                               |                                                                 |      |                                         |                                                                   |
| Customer Service Level                                                                                            |                                               |                                                                 |      |                                         |                                                                   |
|                                                                                                                   |                                               |                                                                 |      |                                         |                                                                   |
| <b>Traffic Counters</b>                                                                                           |                                               |                                                                 |      |                                         |                                                                   |
| 2020                                                                                                              |                                               |                                                                 |      |                                         |                                                                   |
| 2019                                                                                                              |                                               |                                                                 |      |                                         |                                                                   |
| <b>AADT</b> 2018<br>2017                                                                                          |                                               |                                                                 |      |                                         |                                                                   |
| 2016                                                                                                              |                                               |                                                                 |      |                                         |                                                                   |
|                                                                                                                   |                                               |                                                                 |      |                                         |                                                                   |
| (Incomplete) 2021<br>2020                                                                                         |                                               |                                                                 |      |                                         |                                                                   |
| Crash Locations 2019                                                                                              |                                               |                                                                 |      |                                         |                                                                   |
| 2018                                                                                                              |                                               |                                                                 |      |                                         |                                                                   |
| 2017                                                                                                              |                                               | E.us akis and f                                                 | lass |                                         | Traffic Correct                                                   |
| Historic Project                                                                                                  | ete Surface Treated                           | Functional C<br>1 - Interstate<br>System 3 - Princi<br>Arterial |      | Curves Grac                             |                                                                   |
| Retreatment Bituminous Macad<br>Resurface Cold Plane and<br>Bituminous Mix                                        | Plant Mix                                     | 2 - Other4 - Minor<br>Freeways and Arterial                     |      | (degrees) Left (percent) gr<br>Right gr | rade up<br>rade down<br>A Short-Term, Scher<br>A Short-Term, Unse |
| Bituminous Mix Skinny Mix Skinny Mix Bituminous Seal Gravel                                                       | ete Reclaimed Base and<br>Bituminous Concrete |                                                                 |      | Road Widths<br>← (ft)→                  | (counter ID)                                                      |
|                                                                                                                   |                                               |                                                                 |      |                                         | (AADT)                                                            |