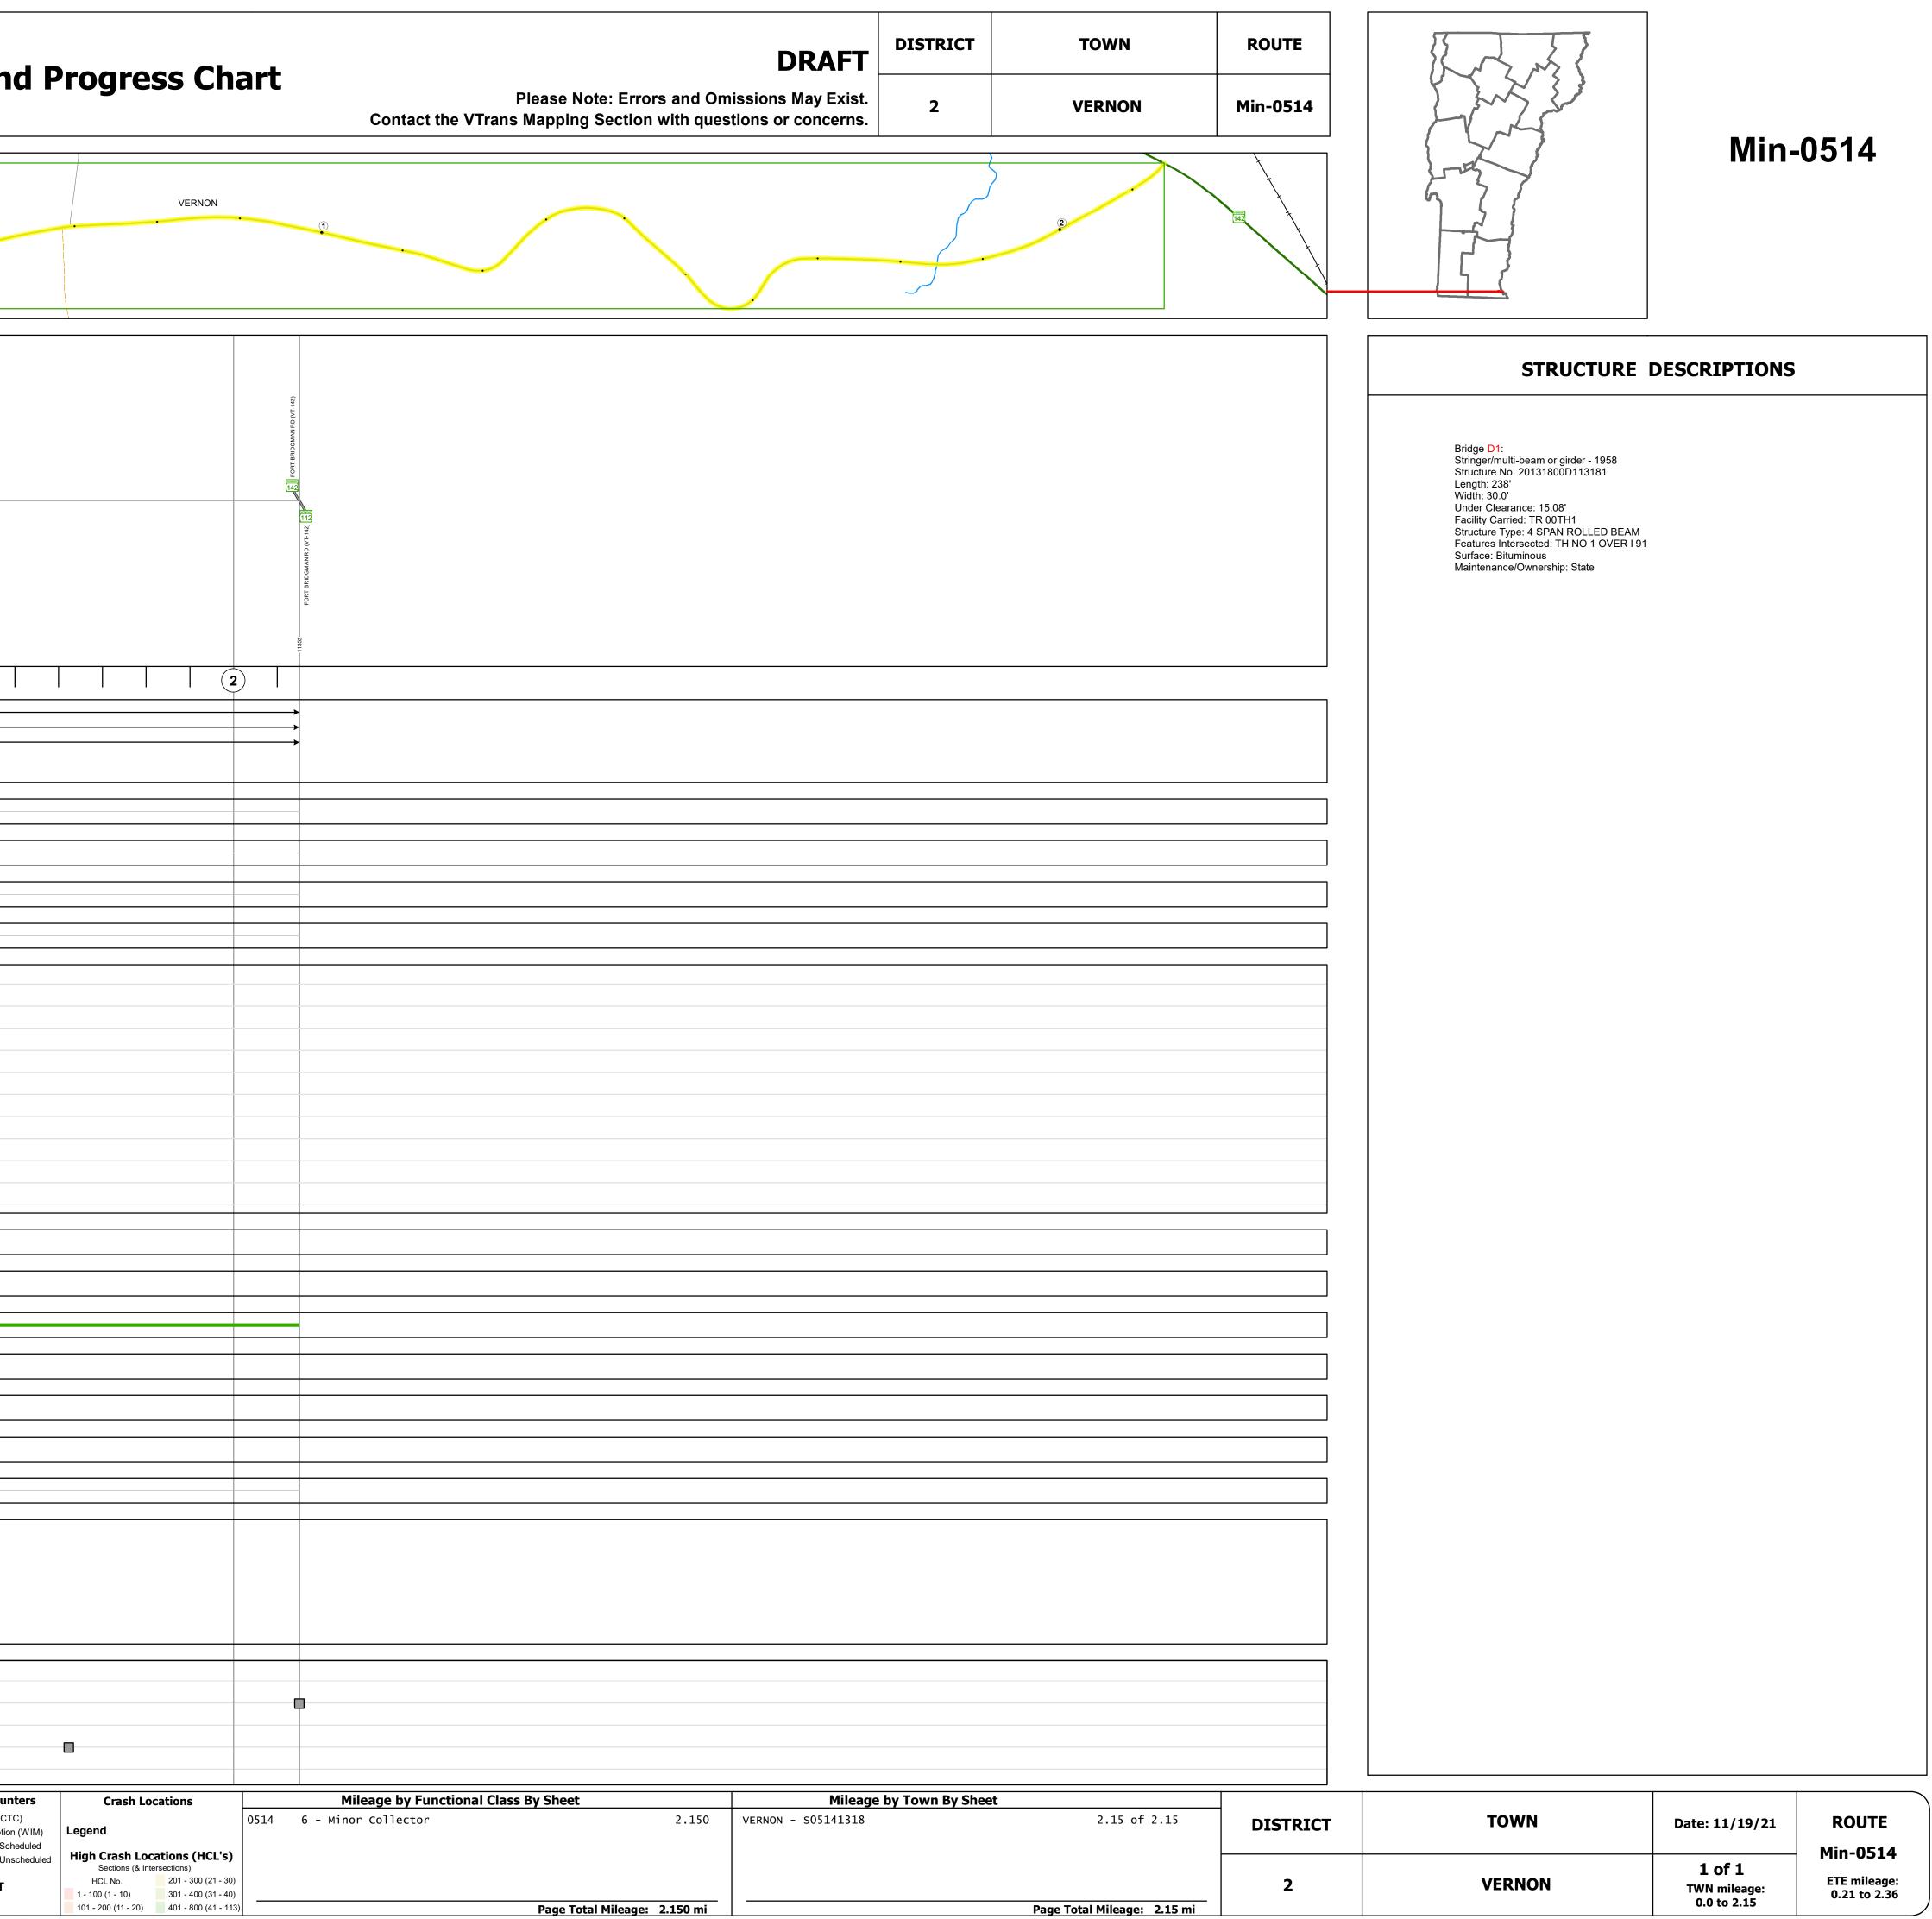

| VTrans                                                                                          | Working to Get You The<br>Vermont Agency of Transportation | here                                                                 |                                                                                                        |                                                  |                                   | Route I     | .og ar                                                                                                                                                              |
|-------------------------------------------------------------------------------------------------|------------------------------------------------------------|----------------------------------------------------------------------|--------------------------------------------------------------------------------------------------------|--------------------------------------------------|-----------------------------------|-------------|---------------------------------------------------------------------------------------------------------------------------------------------------------------------|
| Base Map<br>N<br>1 in = 500 feet                                                                | €5 GUILFORD                                                |                                                                      | 97                                                                                                     |                                                  |                                   |             |                                                                                                                                                                     |
| Travellane<br>Roadway                                                                           | 0 H<br>106 104 VERION<br>106 104 TH NO 1 OVER 1891         |                                                                      |                                                                                                        |                                                  |                                   |             |                                                                                                                                                                     |
| Road Widths Lane Count<br>Base<br>Subbase                                                       | 4                                                          |                                                                      |                                                                                                        |                                                  |                                   | 2           |                                                                                                                                                                     |
| Curves                                                                                          |                                                            |                                                                      |                                                                                                        |                                                  |                                   |             |                                                                                                                                                                     |
| Grades                                                                                          |                                                            |                                                                      |                                                                                                        |                                                  |                                   |             |                                                                                                                                                                     |
| Guardrails                                                                                      |                                                            |                                                                      |                                                                                                        |                                                  |                                   |             |                                                                                                                                                                     |
| Rumblestrips                                                                                    |                                                            |                                                                      |                                                                                                        |                                                  |                                   |             |                                                                                                                                                                     |
| Historic Projects                                                                               | 1979: IR 91-1(3)                                           |                                                                      |                                                                                                        |                                                  |                                   |             |                                                                                                                                                                     |
| Maintenance Garage                                                                              |                                                            |                                                                      |                                                                                                        |                                                  |                                   |             |                                                                                                                                                                     |
| Speed Zone                                                                                      |                                                            |                                                                      |                                                                                                        |                                                  |                                   |             |                                                                                                                                                                     |
| <b>Functional Class</b>                                                                         |                                                            |                                                                      |                                                                                                        |                                                  |                                   | 6           |                                                                                                                                                                     |
| National Highway System                                                                         |                                                            |                                                                      |                                                                                                        |                                                  |                                   |             |                                                                                                                                                                     |
| Limited Access Highway                                                                          |                                                            |                                                                      |                                                                                                        |                                                  |                                   |             |                                                                                                                                                                     |
| Customer Service Level                                                                          |                                                            |                                                                      |                                                                                                        |                                                  |                                   |             |                                                                                                                                                                     |
| Traffic Counters                                                                                |                                                            |                                                                      |                                                                                                        |                                                  |                                   |             |                                                                                                                                                                     |
| 2020<br>2019<br>AADT 2018<br>2017<br>2016                                                       |                                                            |                                                                      |                                                                                                        |                                                  |                                   |             |                                                                                                                                                                     |
| (Incomplete) 2021<br>2020<br><b>Crash Locations</b> 2019<br>2018<br>2017                        |                                                            |                                                                      |                                                                                                        |                                                  |                                   |             |                                                                                                                                                                     |
| Historic Project Unknown Retreatment Resurface Bituminous Mix Skinny Mix Bituminous Seal Gravel | am Surface Treated Gravel                                  | 1 - Interstate<br>System<br>2 - Other<br>Freeways and<br>Expressways | a - Principal<br>Arterial<br>4 - Minor<br>Arterial<br>Speed Zones<br>SPEED SPEED SPEED<br>LIMIT 45 055 | 5 - Major<br>Collector<br>6 - Minor<br>Collector | Curv<br>(degrees) Le<br>Rig<br>Ro | ft grade up | Traffic Cou         ♀       Continuous (C         ♥       Weigh-In-Moti         ▲       Short-Term, S         ▲       Short-Term, U         (counter ID)       AADT |