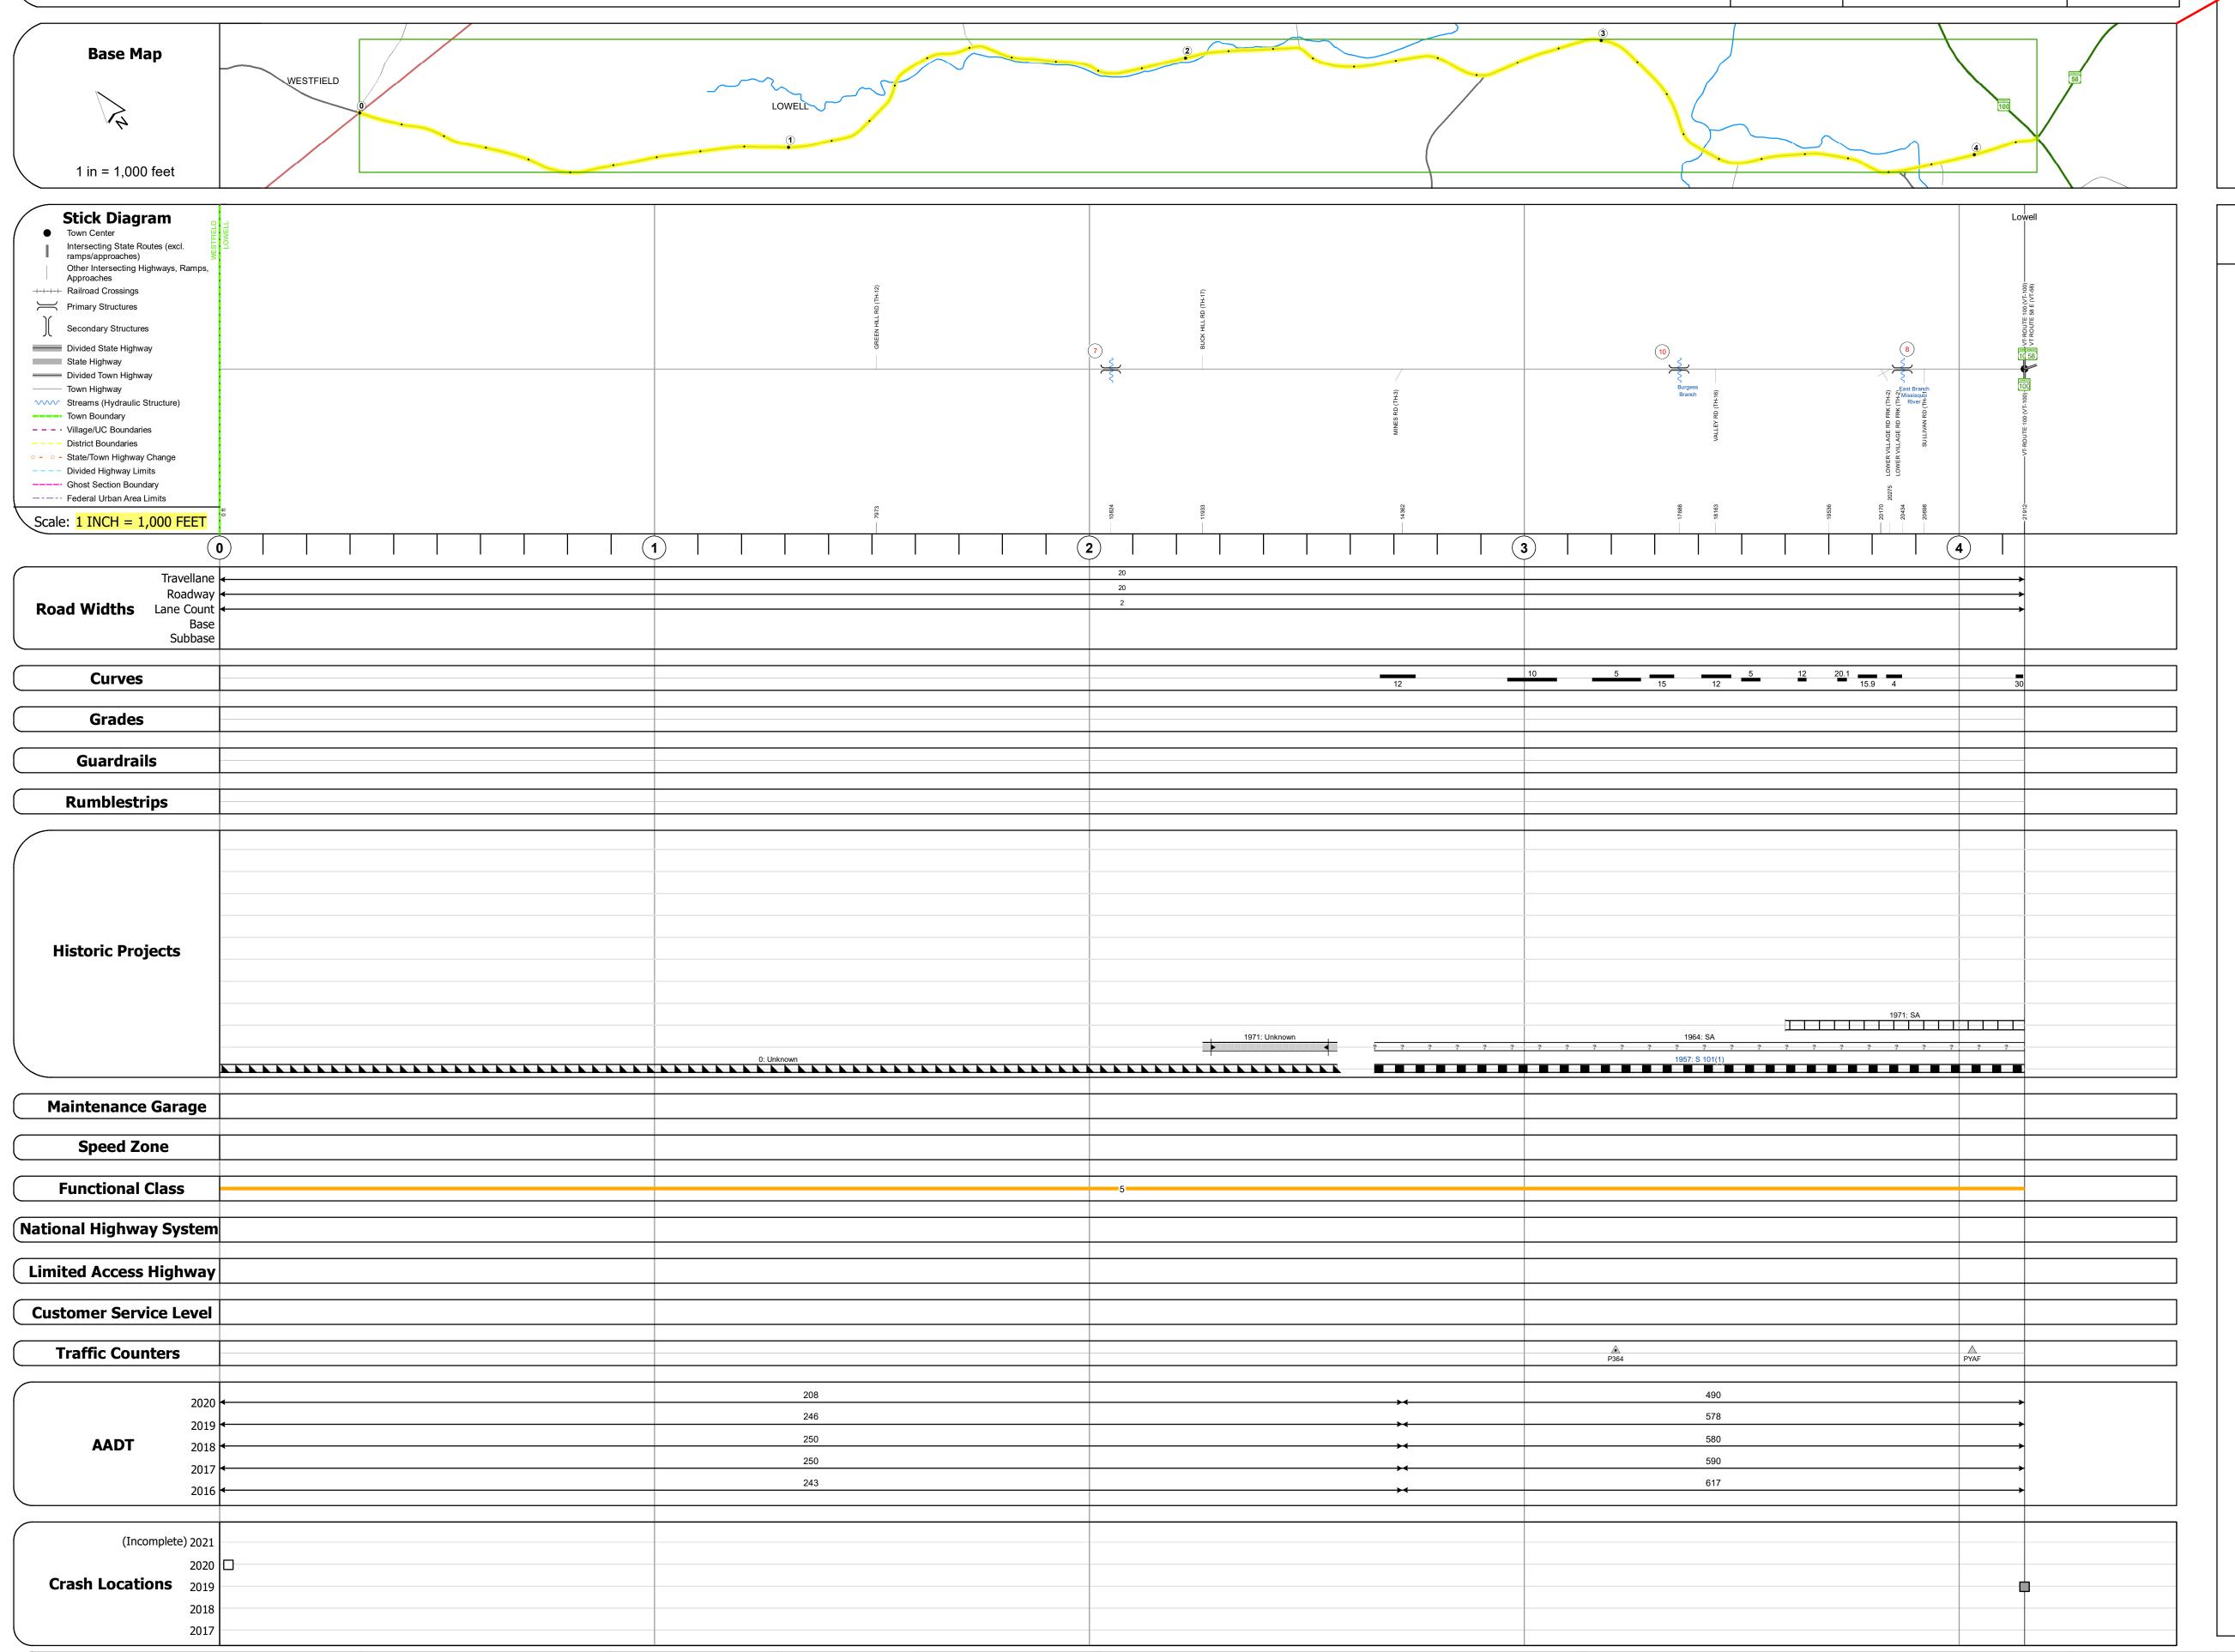

## STRUCTURE DESCRIPTIONS

Structure No. 200308000710132 Length: 31' Width: 20.8' Facility Carried: TR 01 FAS 308 Structure Type: CONCRETE T-BEAM Features Intersected: NOTCH BROOK Maintenance/Ownership: Town

Bridge <mark>10</mark>: Tee Beam - 1923 Structure No. 200308001010132 Length: 38' Facility Carried: TR 01 FAS 308 Structure Type: CONCRETE T-BEAM Features Intersected: BURGESS BROOK Surface: Bituminous Maintenance/Ownership: Town

Bridge <mark>8</mark>: Tee Beam - 1929 Structure No. 200308000810132 Length: 54' Width: 25.0' Facility Carried: TR 01 FAS 308 Structure Type: CONCRETE T-BEAM Features Intersected: EAST BROOK Surface: Bituminous Maintenance/Ownership: Town