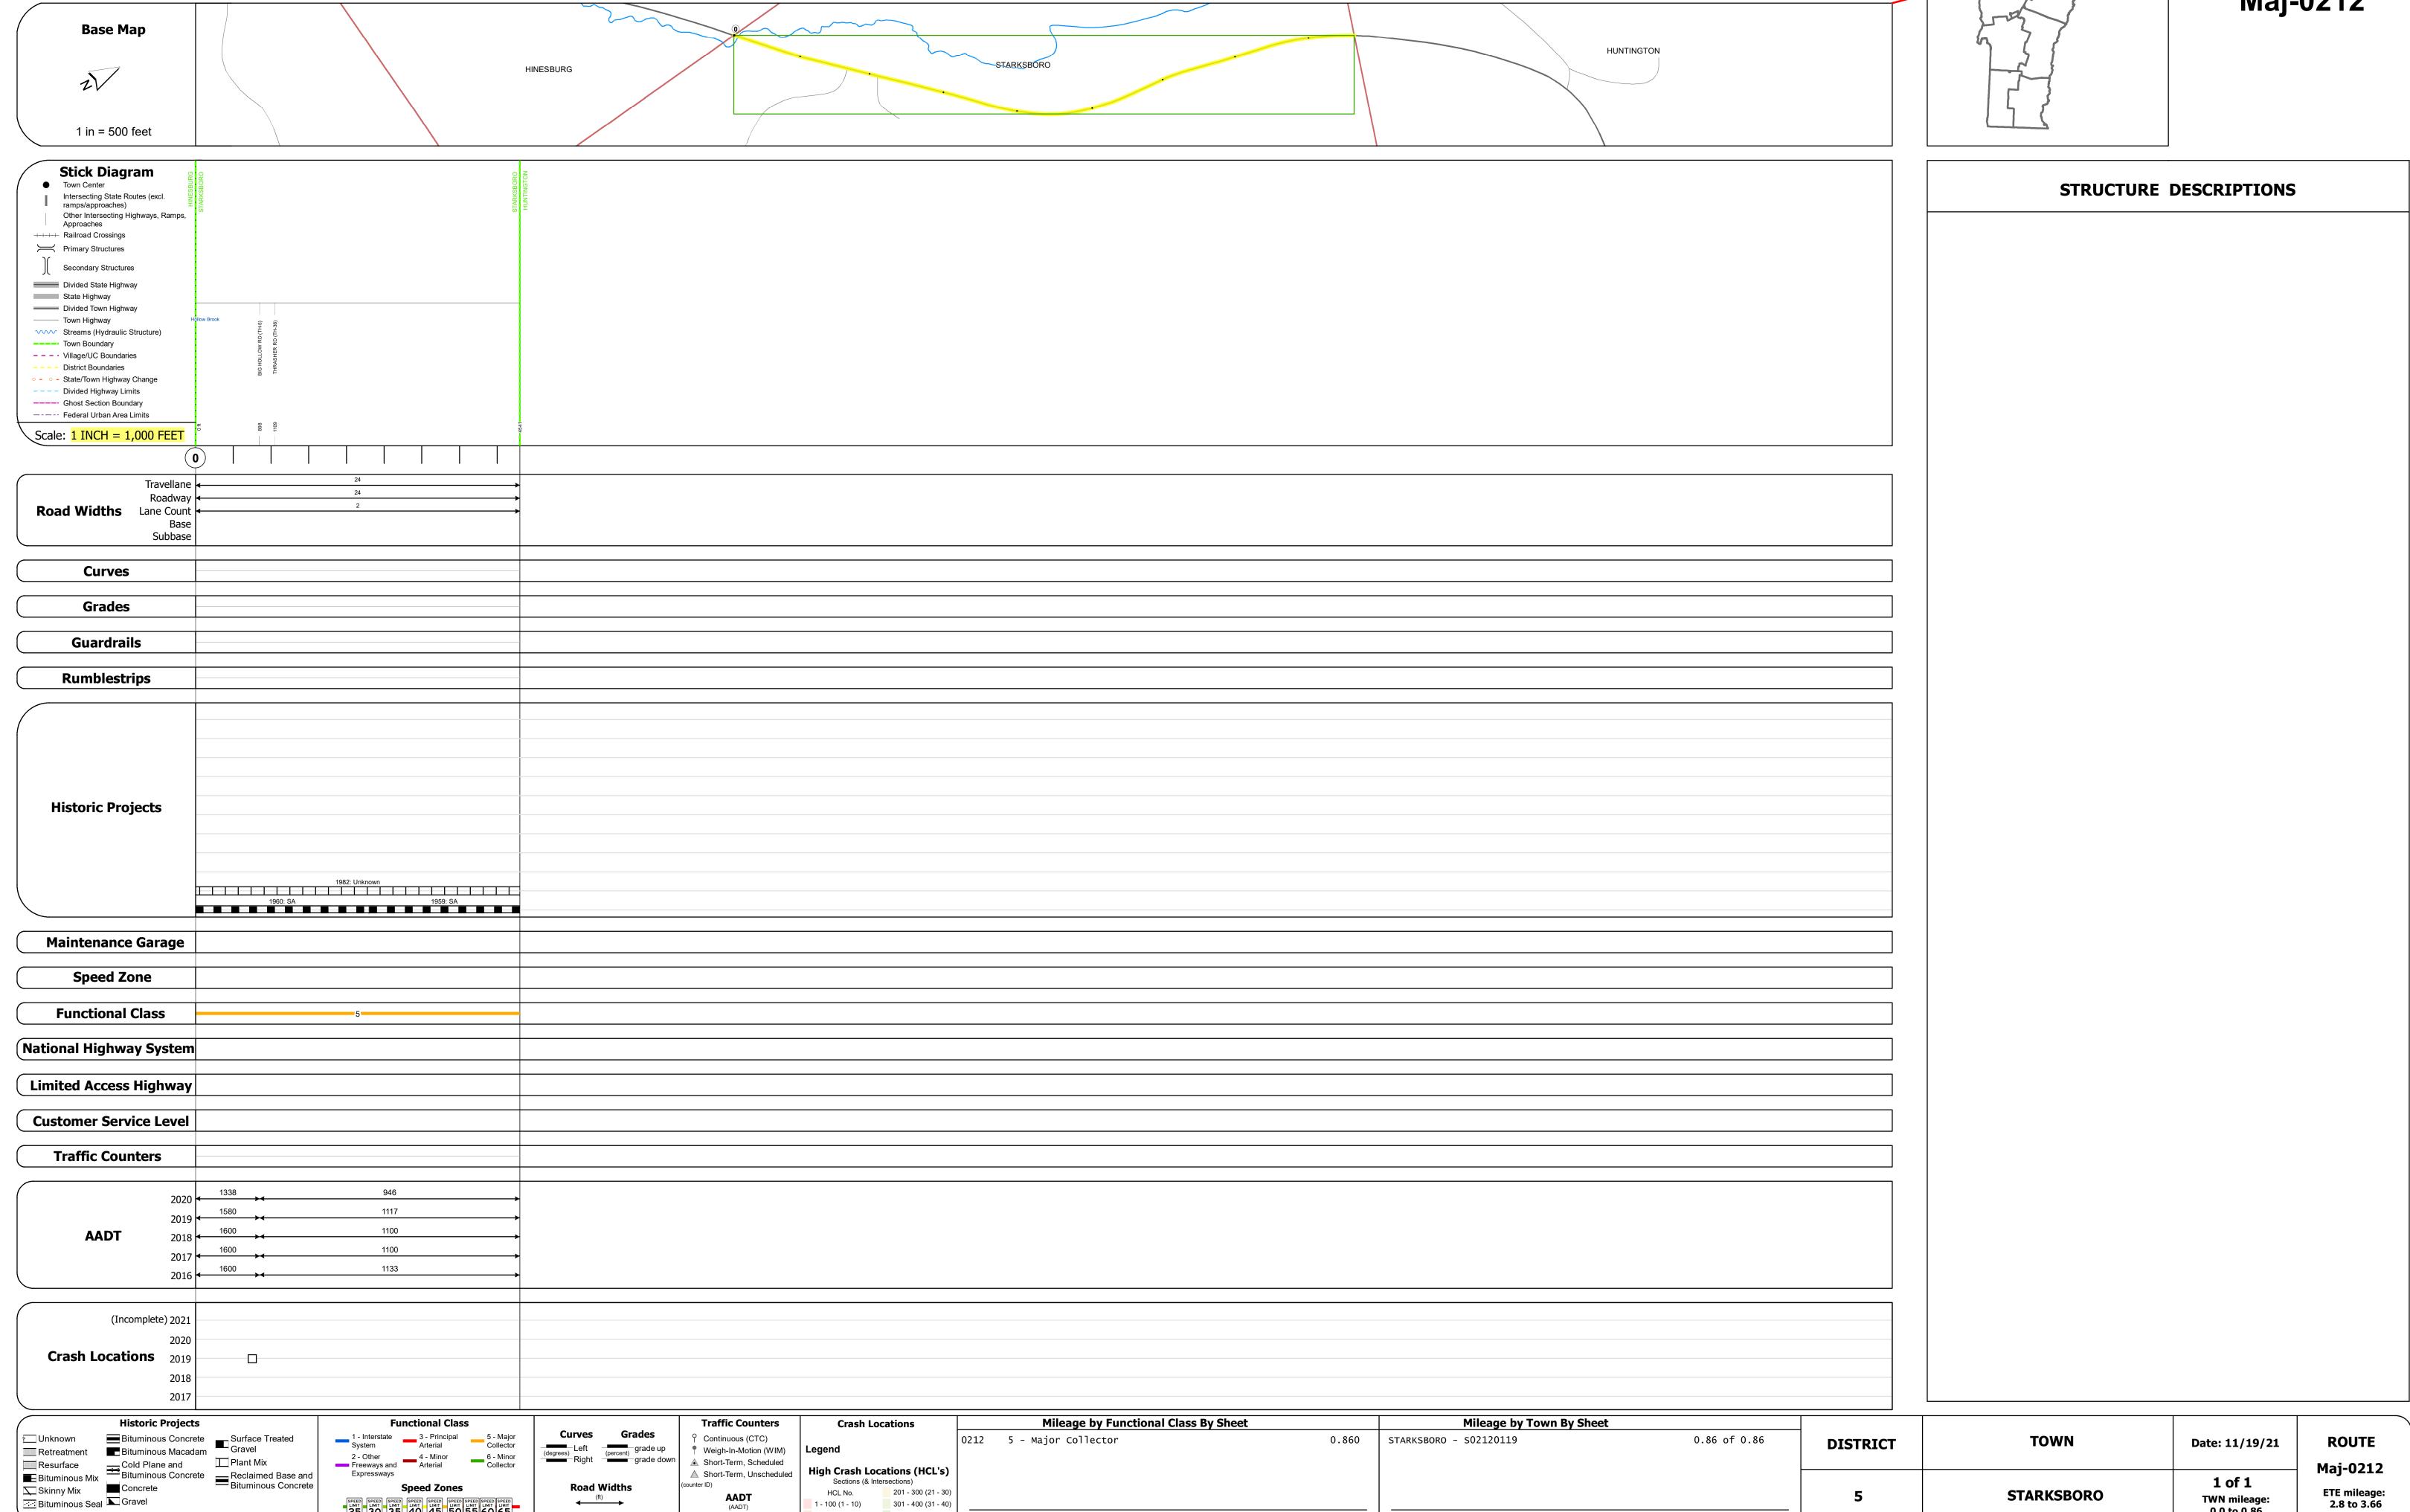

## **Route Log and Progress Chart**

201 - 300 (21 - 30

1 - 100 (1 - 10) 301 - 400 (31 - 40)

**DRAFT** Please Note: Errors and Omissions May Exist. Contact the VTrans Mapping Section with questions or concerns.

**DISTRICT TOWN ROUTE** Maj-0212 **STARKSBORO** 

Page Total Mileage: 0.86 mi

**STARKSBORO** 

TWN mileage:

0.0 to 0.86

Maj-0212

Page Total Mileage: 0.860 mi