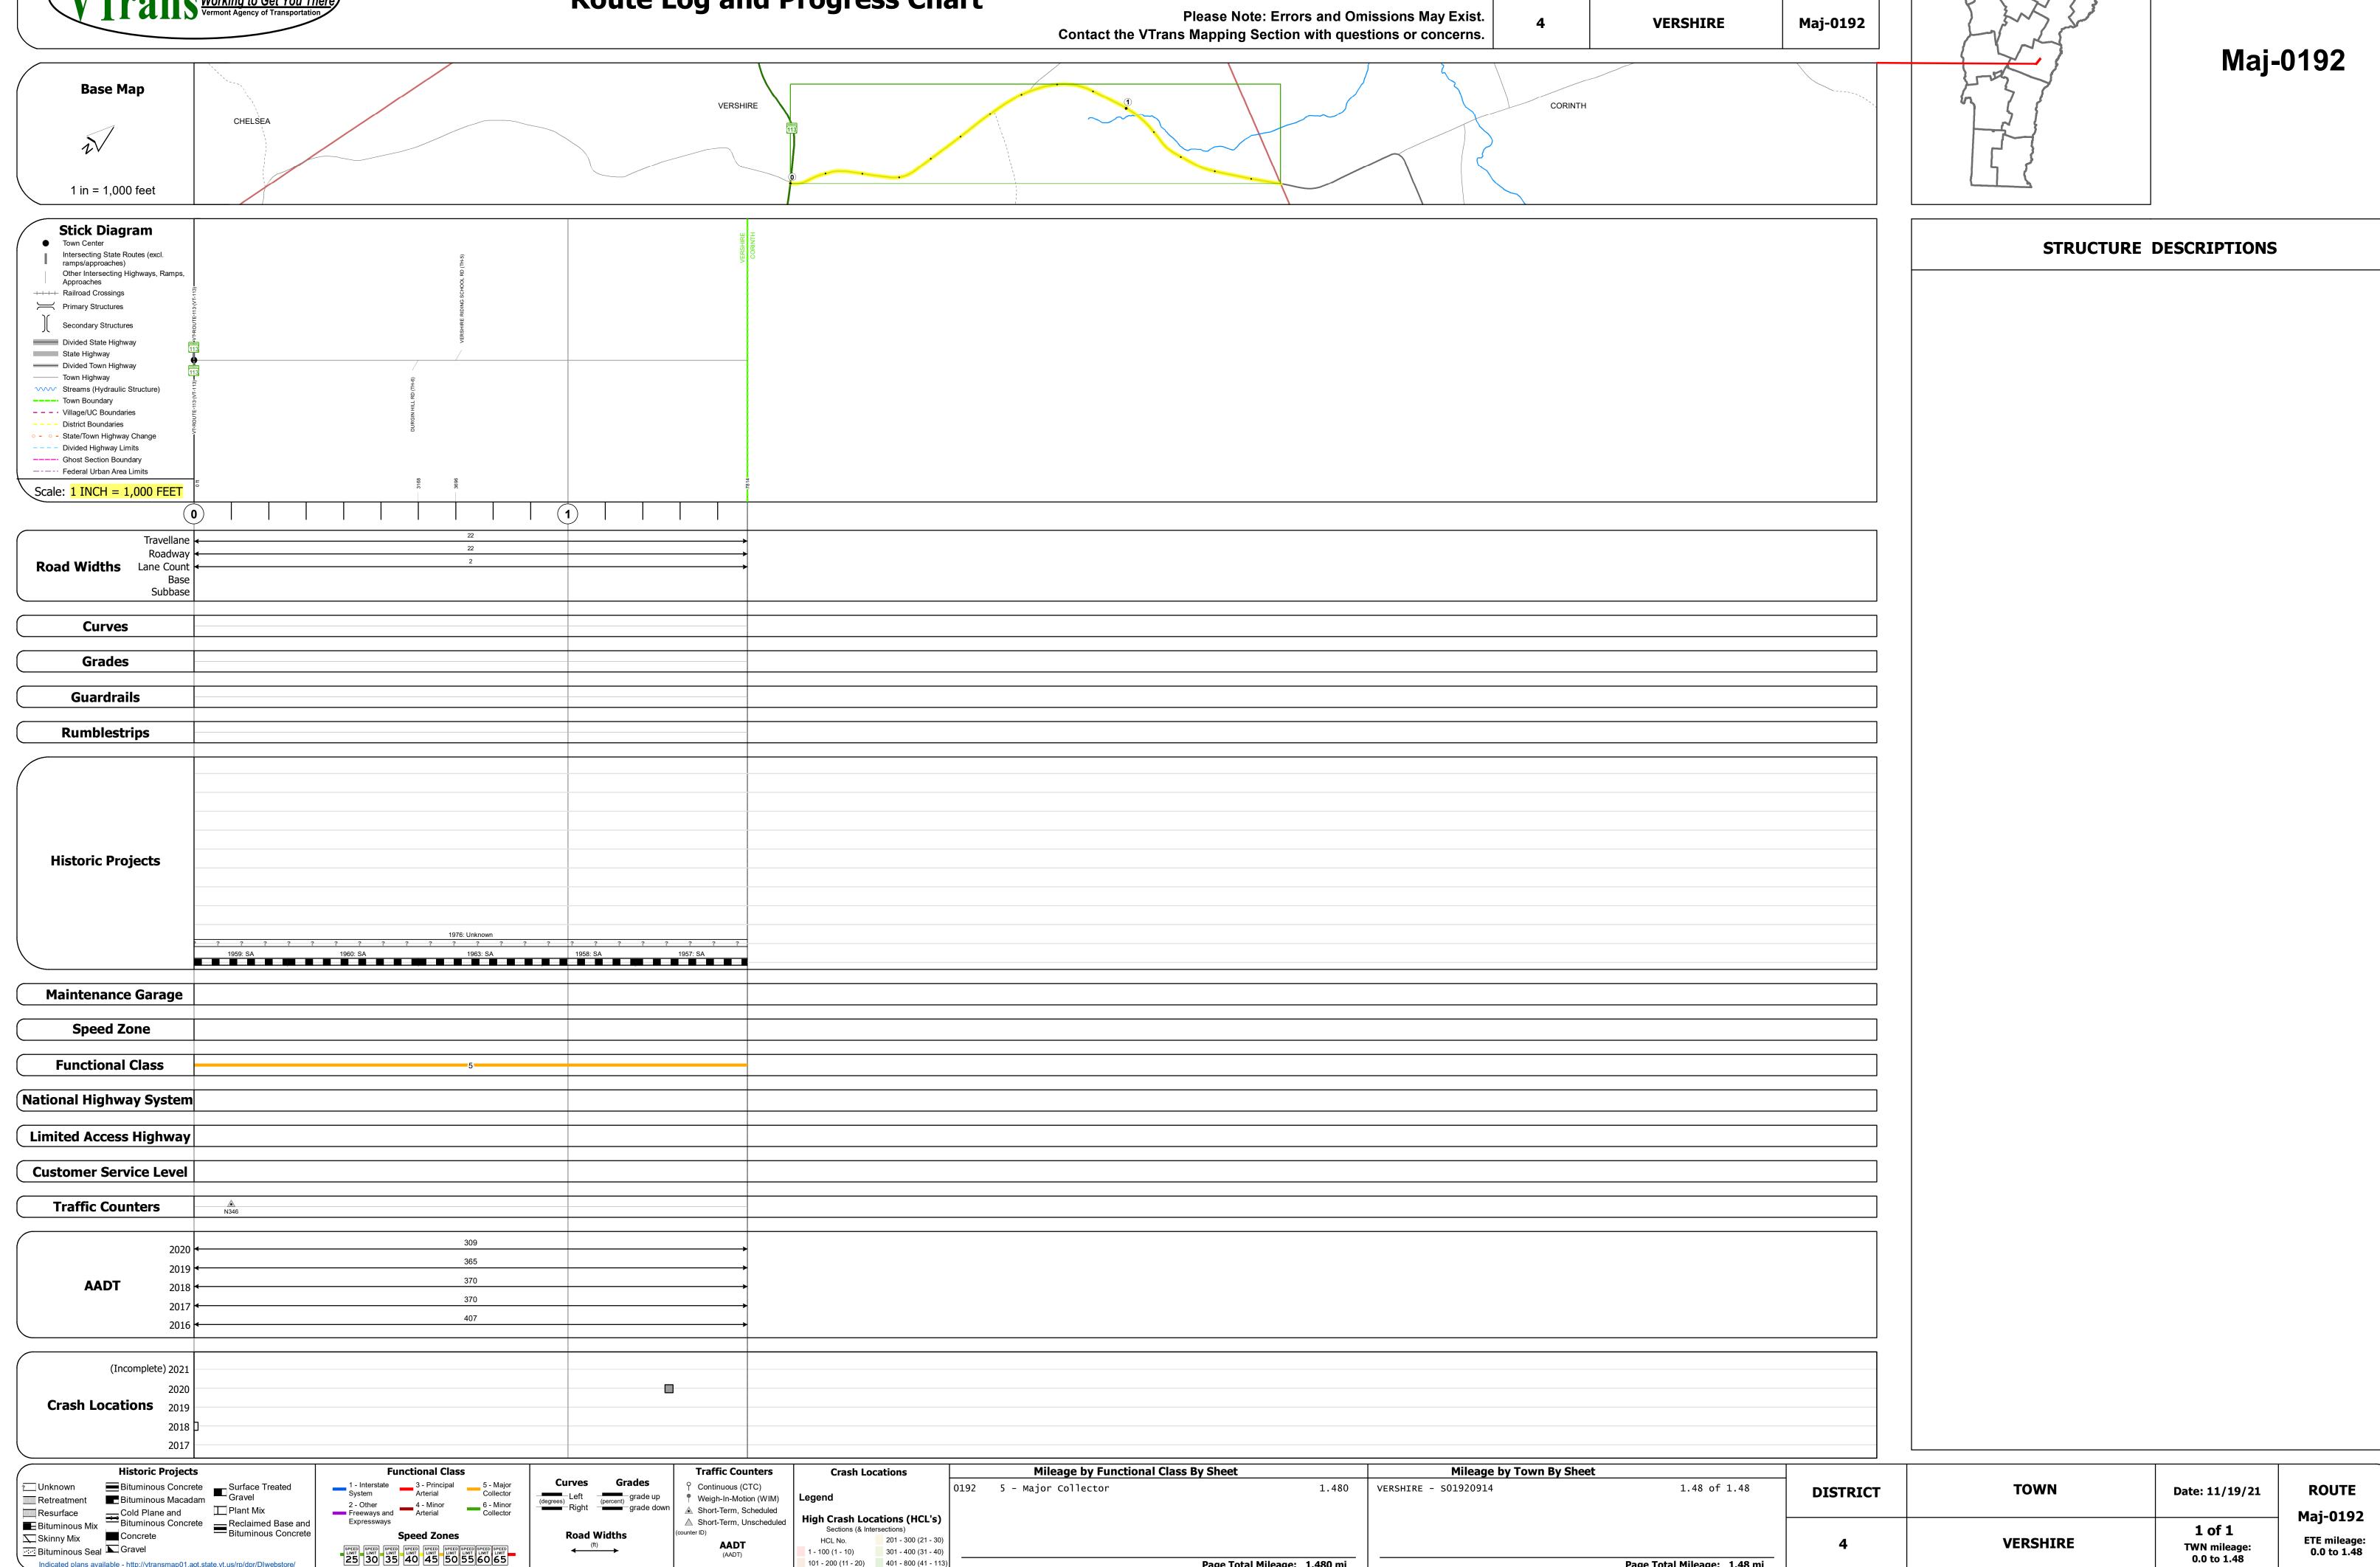

| VTRANS Working to Get You There Vermont Agency of Transportation | Route Log and Progress Chart | DRAFT  Please Note: Errors and Omissions May Exist.  Contact the VTrans Mapping Section with questions or concerns. |
|------------------------------------------------------------------|------------------------------|---------------------------------------------------------------------------------------------------------------------|
| Base Map                                                         | VERSHIRE                     | Tontact the Vitaris Mapping Section with questions of concerns.                                                     |
| CHELSEA                                                          | VERGITIKE                    |                                                                                                                     |
| 1 in = 1,000 feet                                                |                              |                                                                                                                     |

**DISTRICT TOWN ROUTE** 

Page Total Mileage: 1.48 mi

Page Total Mileage: 1.480 mi