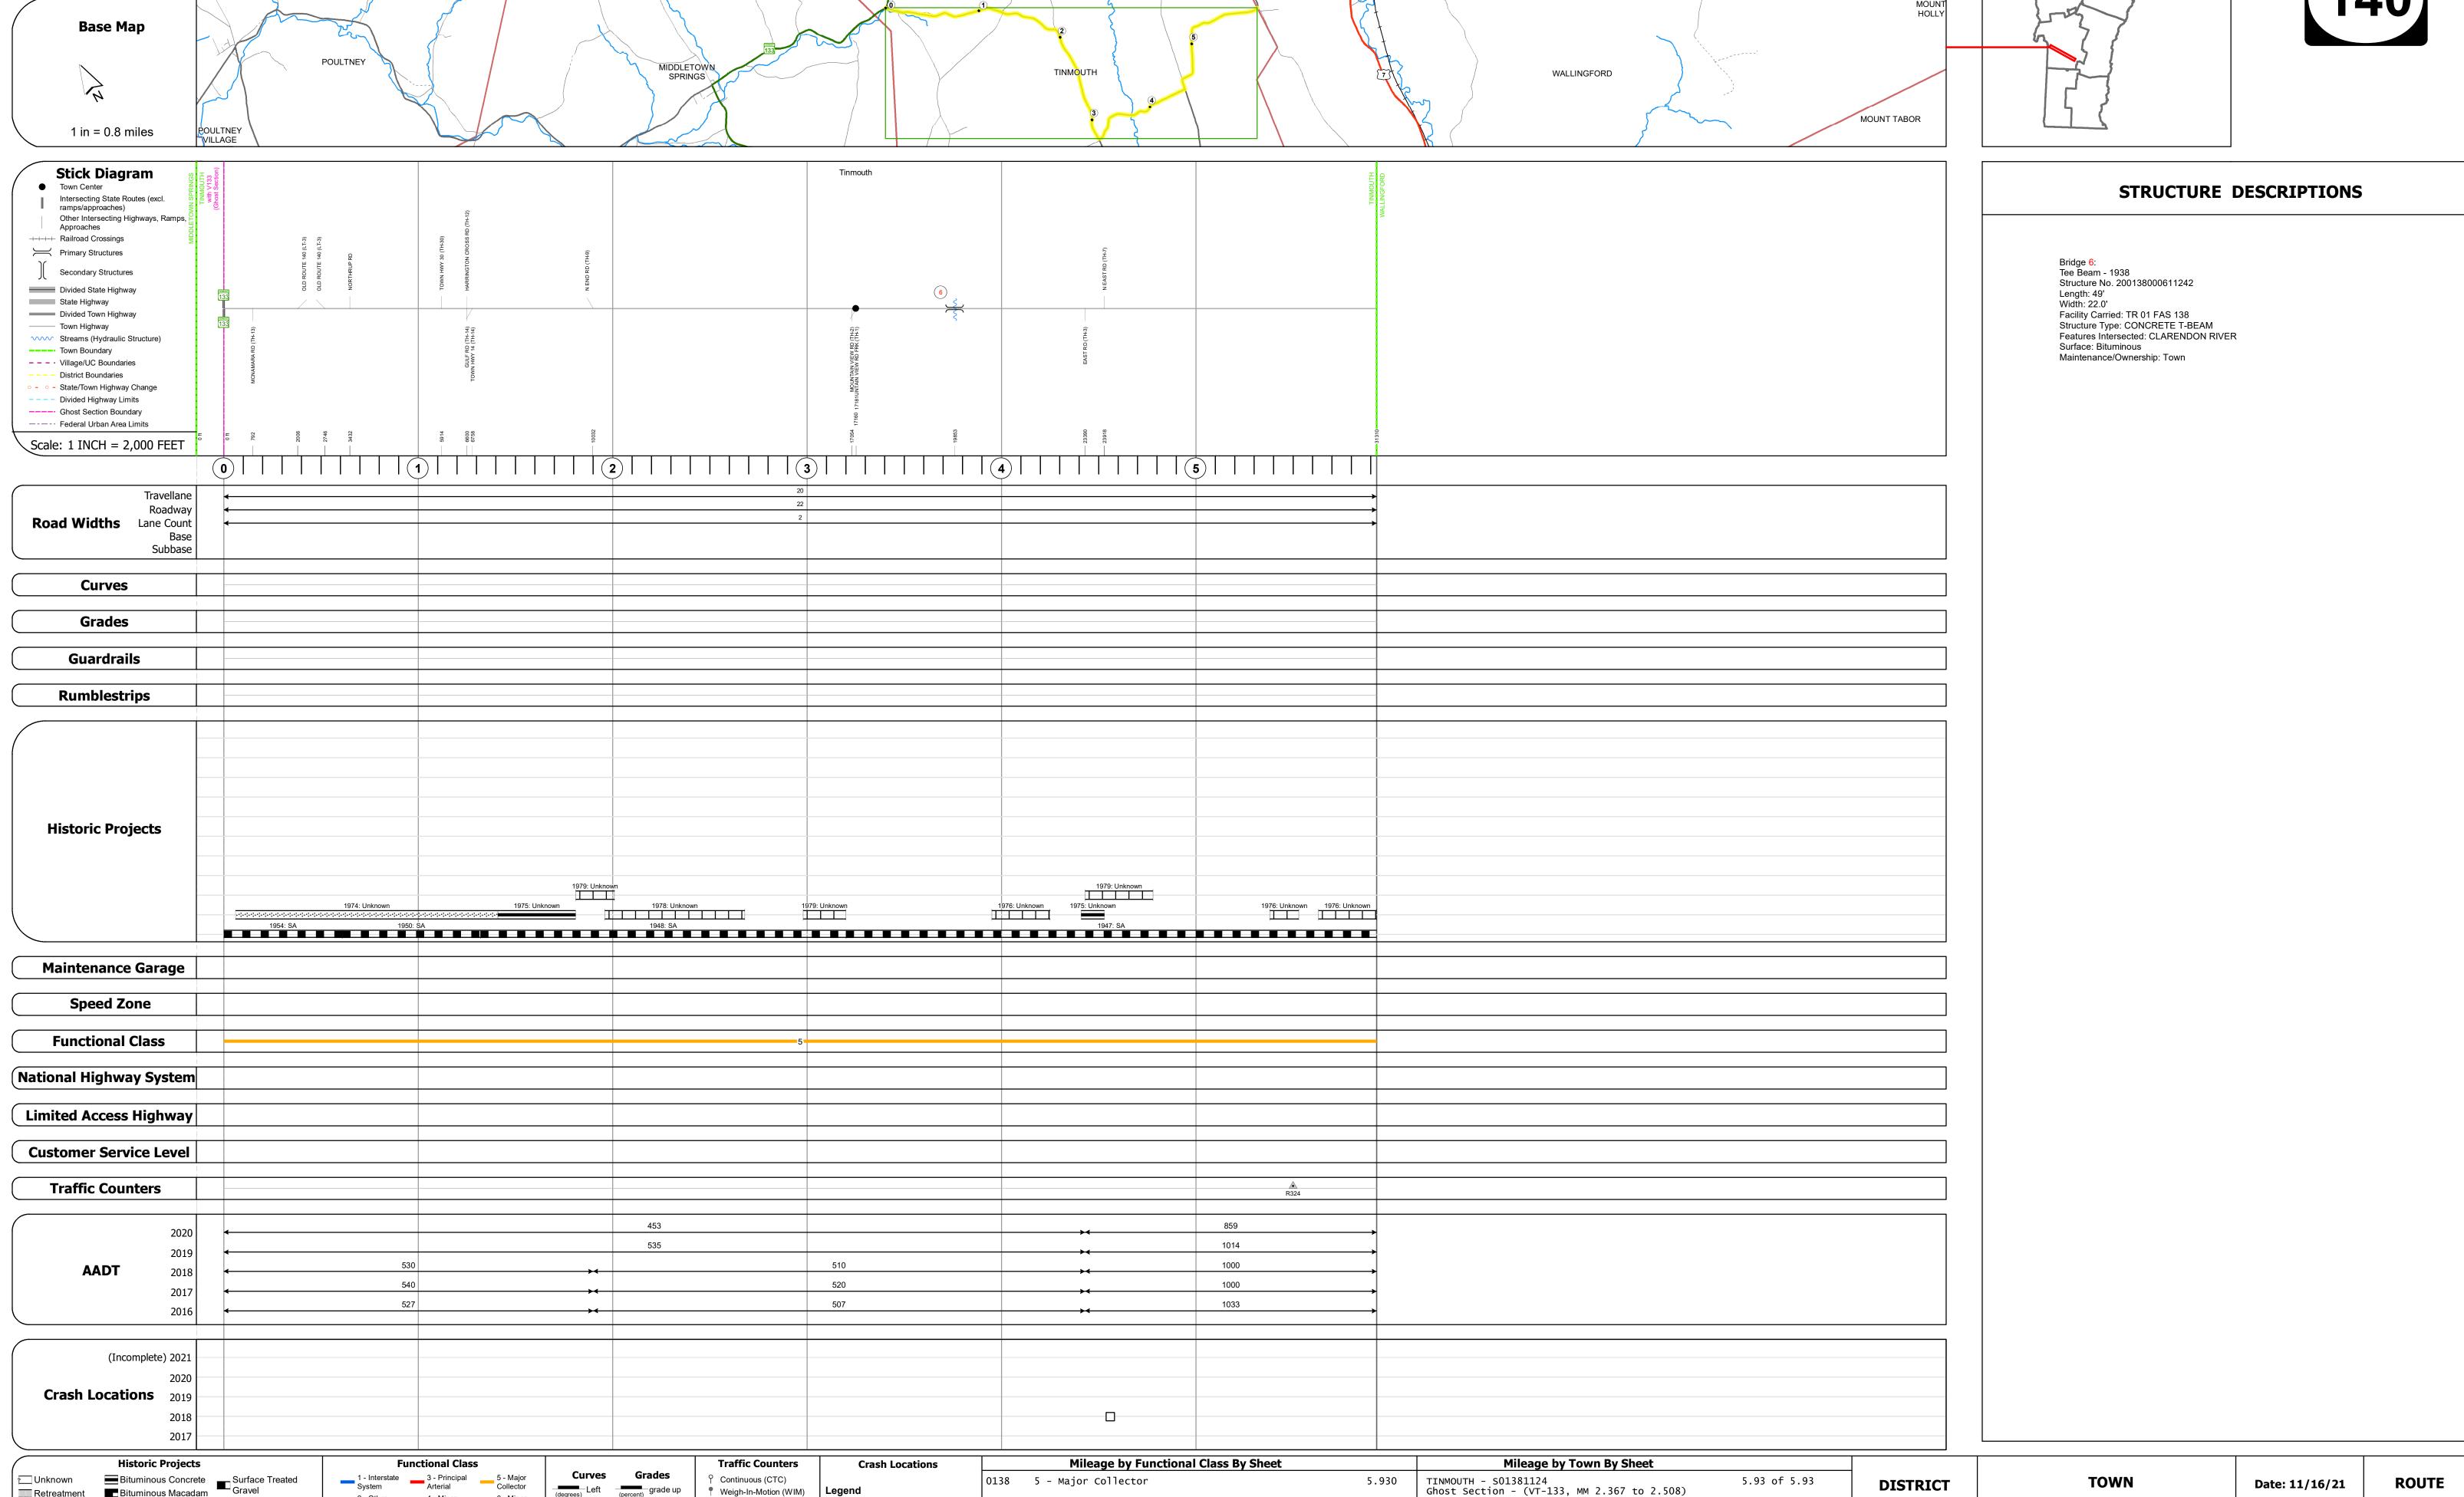

## **Route Log and Progress Chart**

**DRAFT** Please Note: Errors and Omissions May Exist. Contact the VTrans Mapping Section with questions or concerns.

**DISTRICT TOWN ROUTE** TINMOUTH Maj-0138

| Unknown Retreatment Resurface Bituminous Macadam Cold Plane and Bituminous Concrete Concrete Concrete Gravel | Surface Treated Gravel  Plant Mix  Reclaimed Base and Bituminous Concrete |  |
|--------------------------------------------------------------------------------------------------------------|---------------------------------------------------------------------------|--|
|--------------------------------------------------------------------------------------------------------------|---------------------------------------------------------------------------|--|

Left grade up

(degrees) Right grade down

▲ Short-Term, Scheduled △ Short-Term, Unscheduled

**High Crash Locations (HCL's)** 201 - 300 (21 - 30<sup>°</sup> 1 - 100 (1 - 10) 301 - 400 (31 - 40)

Page Total Mileage: 5.930 mi

TINMOUTH - S01381124 Ghost Section - (VT-133, MM 2.367 to 2.508) Page Total Mileage: 5.93 mi

1 of 1 **TINMOUTH** TWN mileage: 0.0 to 5.93

Maj-0138 ETE mileage: 8.17 to 14.1