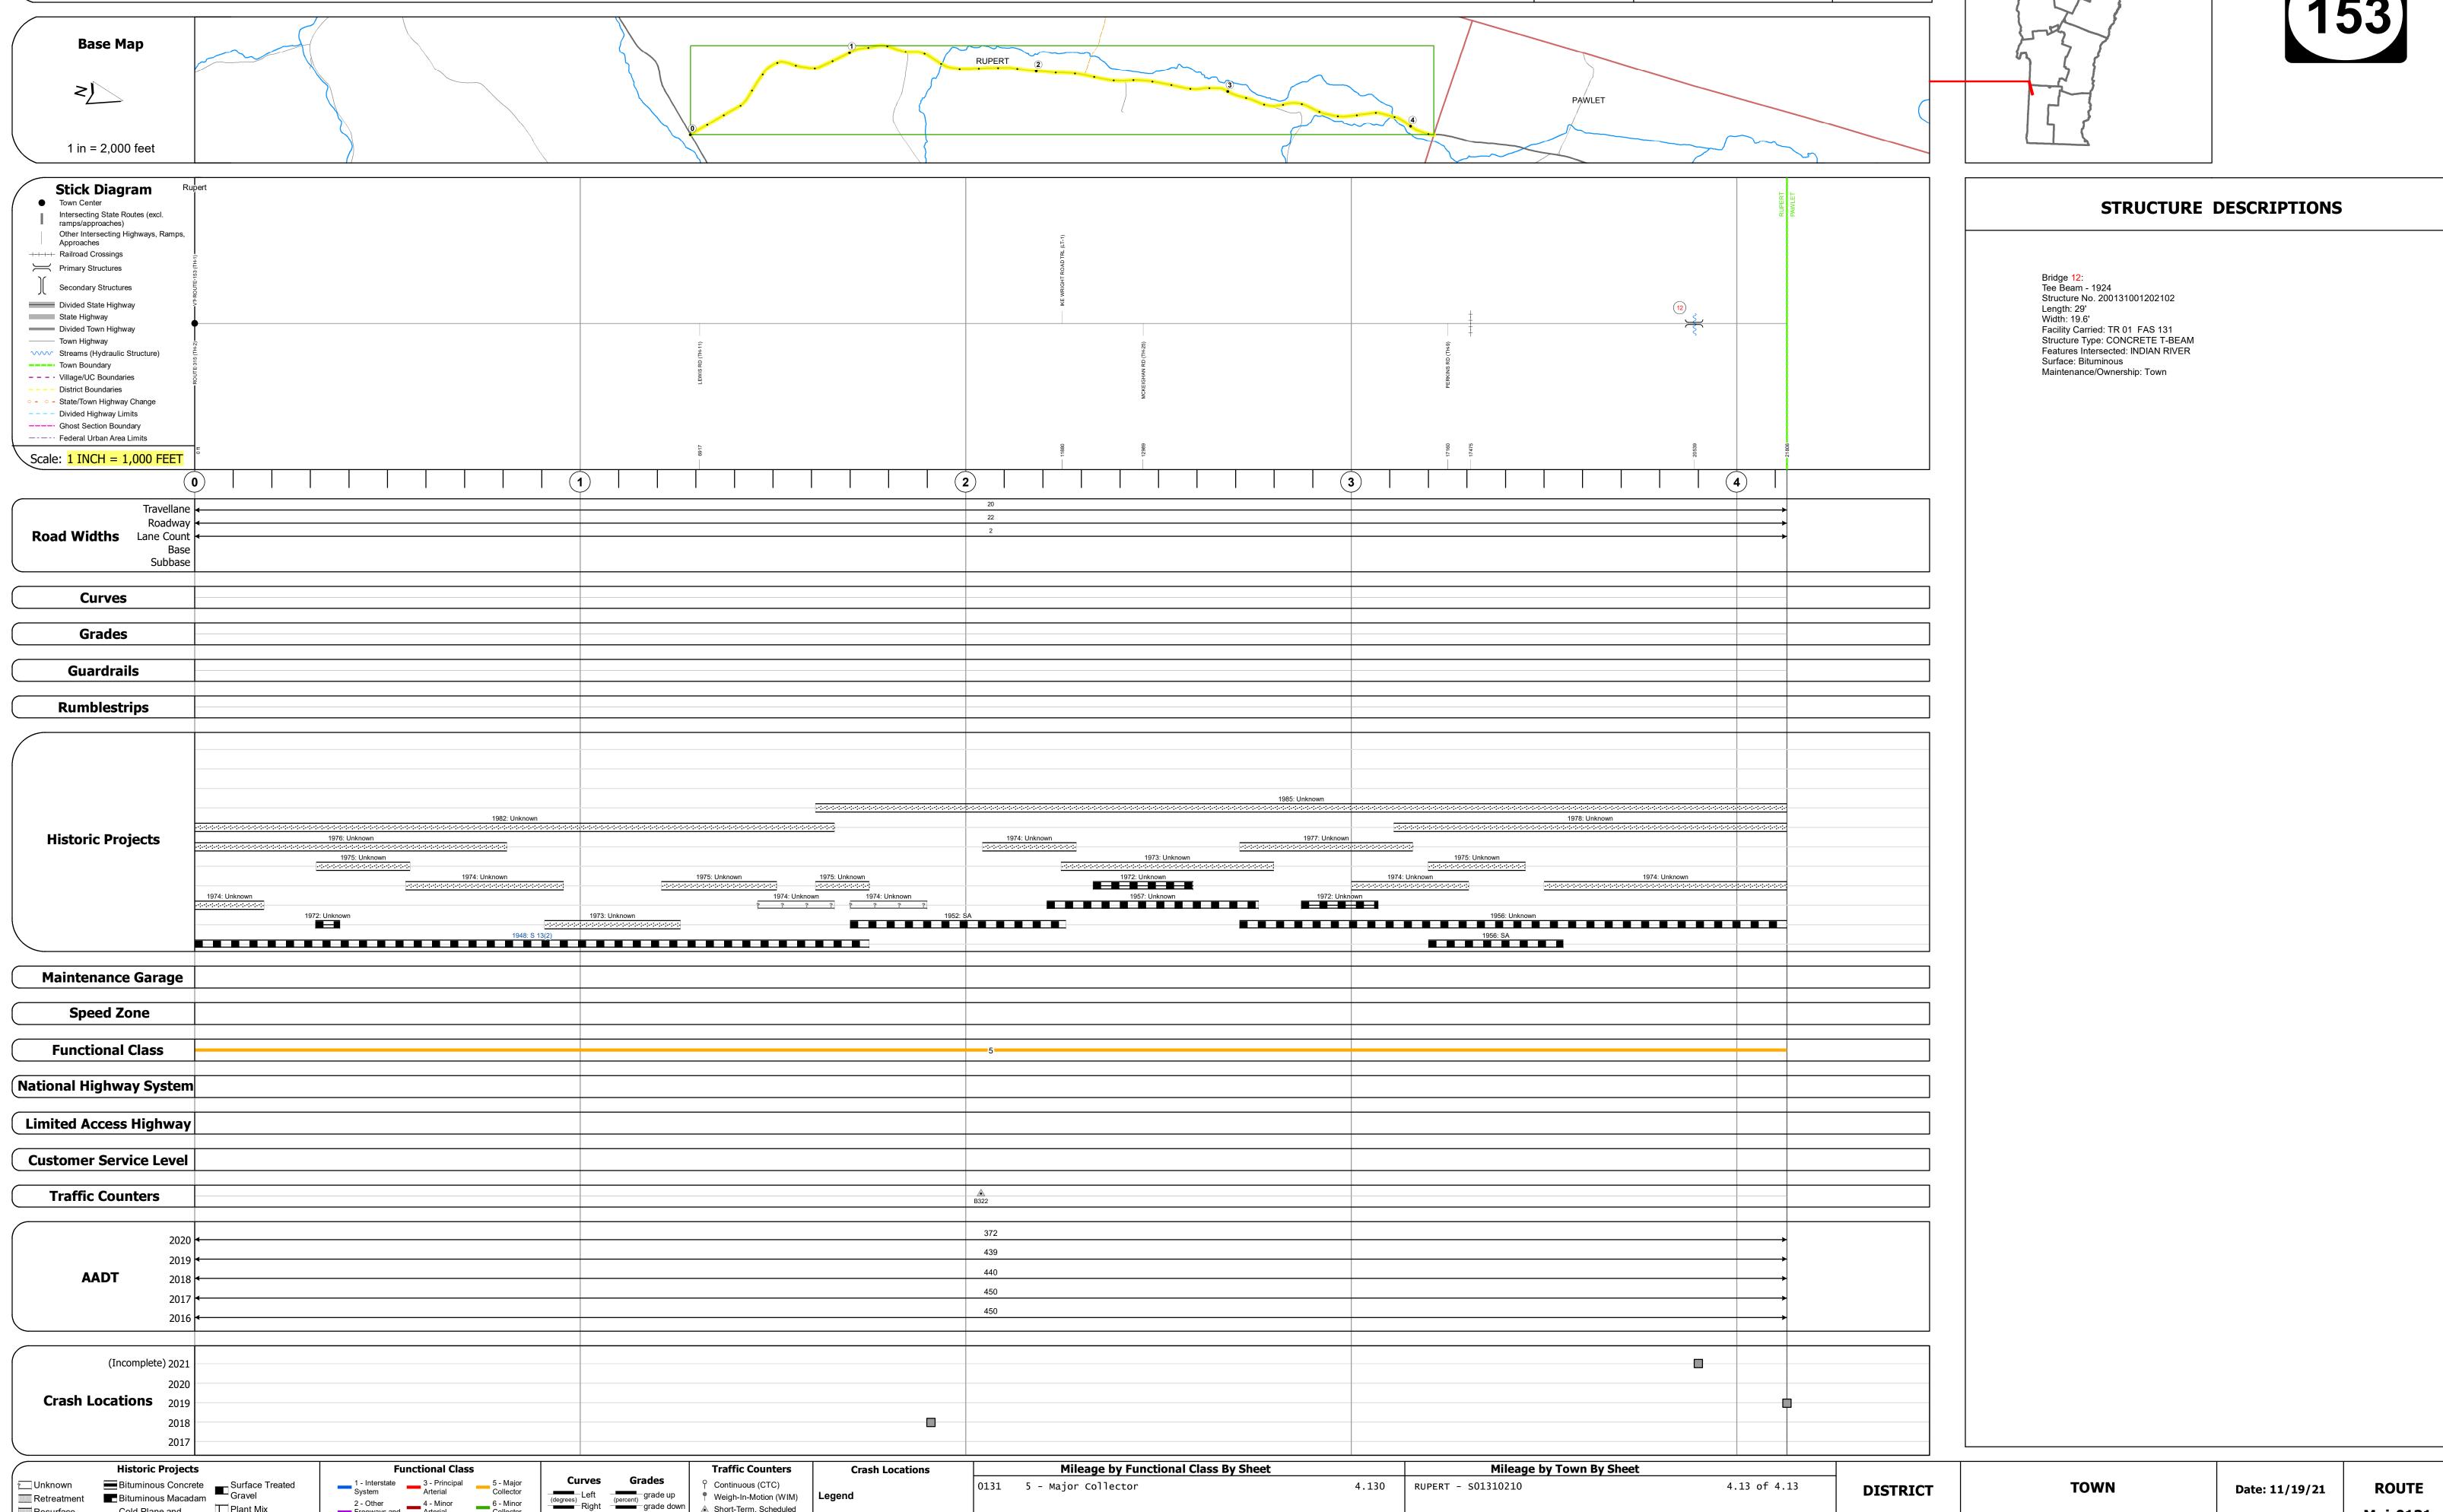

## **Route Log and Progress Chart**

**DRAFT** Please Note: Errors and Omissions May Exist. **RUPERT** Contact the VTrans Mapping Section with questions or concerns.

Maj-0131

ETE mileage:

0.0 to 4.13

1 of 1

TWN mileage:

0.0 to 4.13

**RUPERT** 

Page Total Mileage: 4.13 mi

Page Total Mileage: 4.130 mi

▲ Short-Term, Scheduled

△ Short-Term, Unscheduled

High Crash Locations (HCL's)

HCL No. 201 - 300 (21 - 30)

1 - 100 (1 - 10) 301 - 400 (31 - 40)

Sections (& Intersections)

2 - Other 4 - Minor Freeways and Arterial

Cold Plane and
Bituminous Concrete
Concrete
Concrete

Concrete

Skinny Mix Concrete

Bituminous Seal Gravel