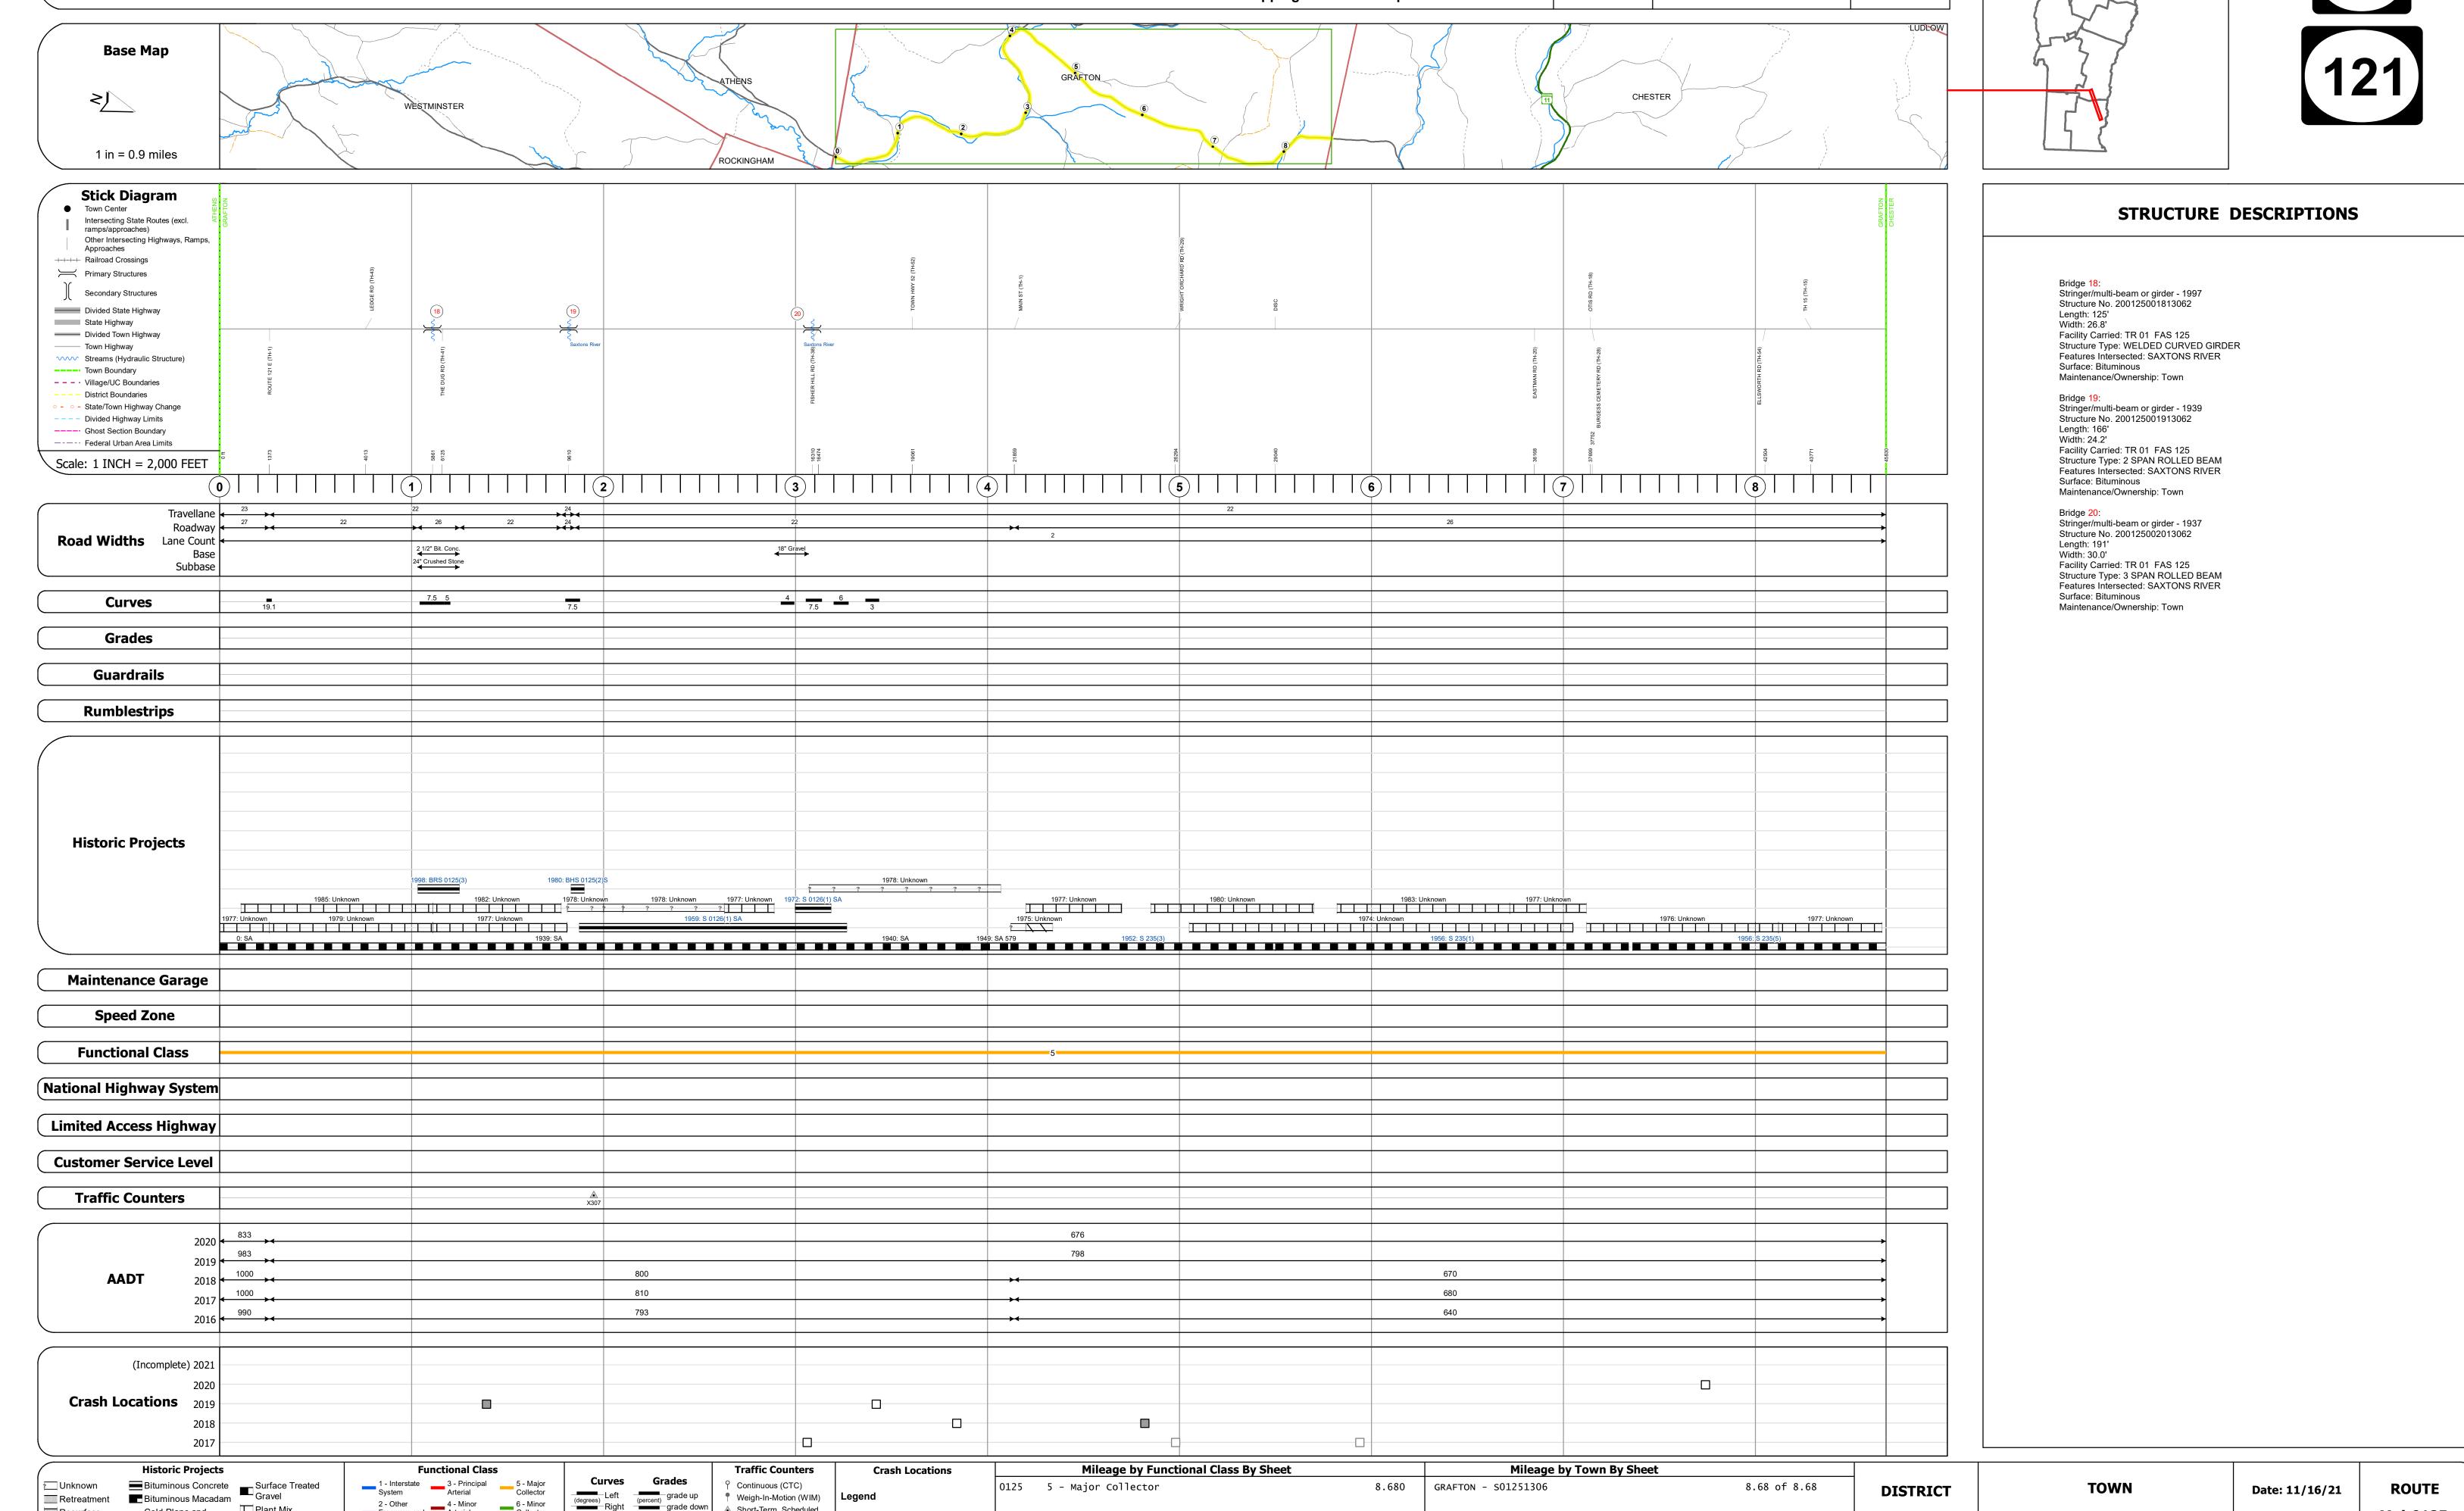

## **Route Log and Progress Chart**

Please Note: Errors and Omissions May Exist. Contact the VTrans Mapping Section with questions or concerns.

**DRAFT** 

**DISTRICT TOWN ROUTE GRAFTON** Maj-0125

Page Total Mileage: 8.68 mi

Maj-0125

ETE mileage:

9.93 to 18.61

1 of 1

TWN mileage:

0.0 to 8.68

GRAFTON

Page Total Mileage: 8.680 mi

4 - Minor Arterial

Collector

Retreatment Bituminous Macadam

Skinny Mix Concrete

Bituminous Seal Gravel

Cold Plane and
Bituminous Concrete
Concrete
Concrete
Bituminous Concrete
Bituminous Concrete

(degrees) Left (percent) grade up

Weigh-In-Motion (WIM)

High Crash Locations (HCL's)

HCL No. 201 - 300 (21 - 30)

1 - 100 (1 - 10) 301 - 400 (31 - 40)

Sections (& Intersections)

▲ Short-Term, Scheduled

△ Short-Term, Unscheduled