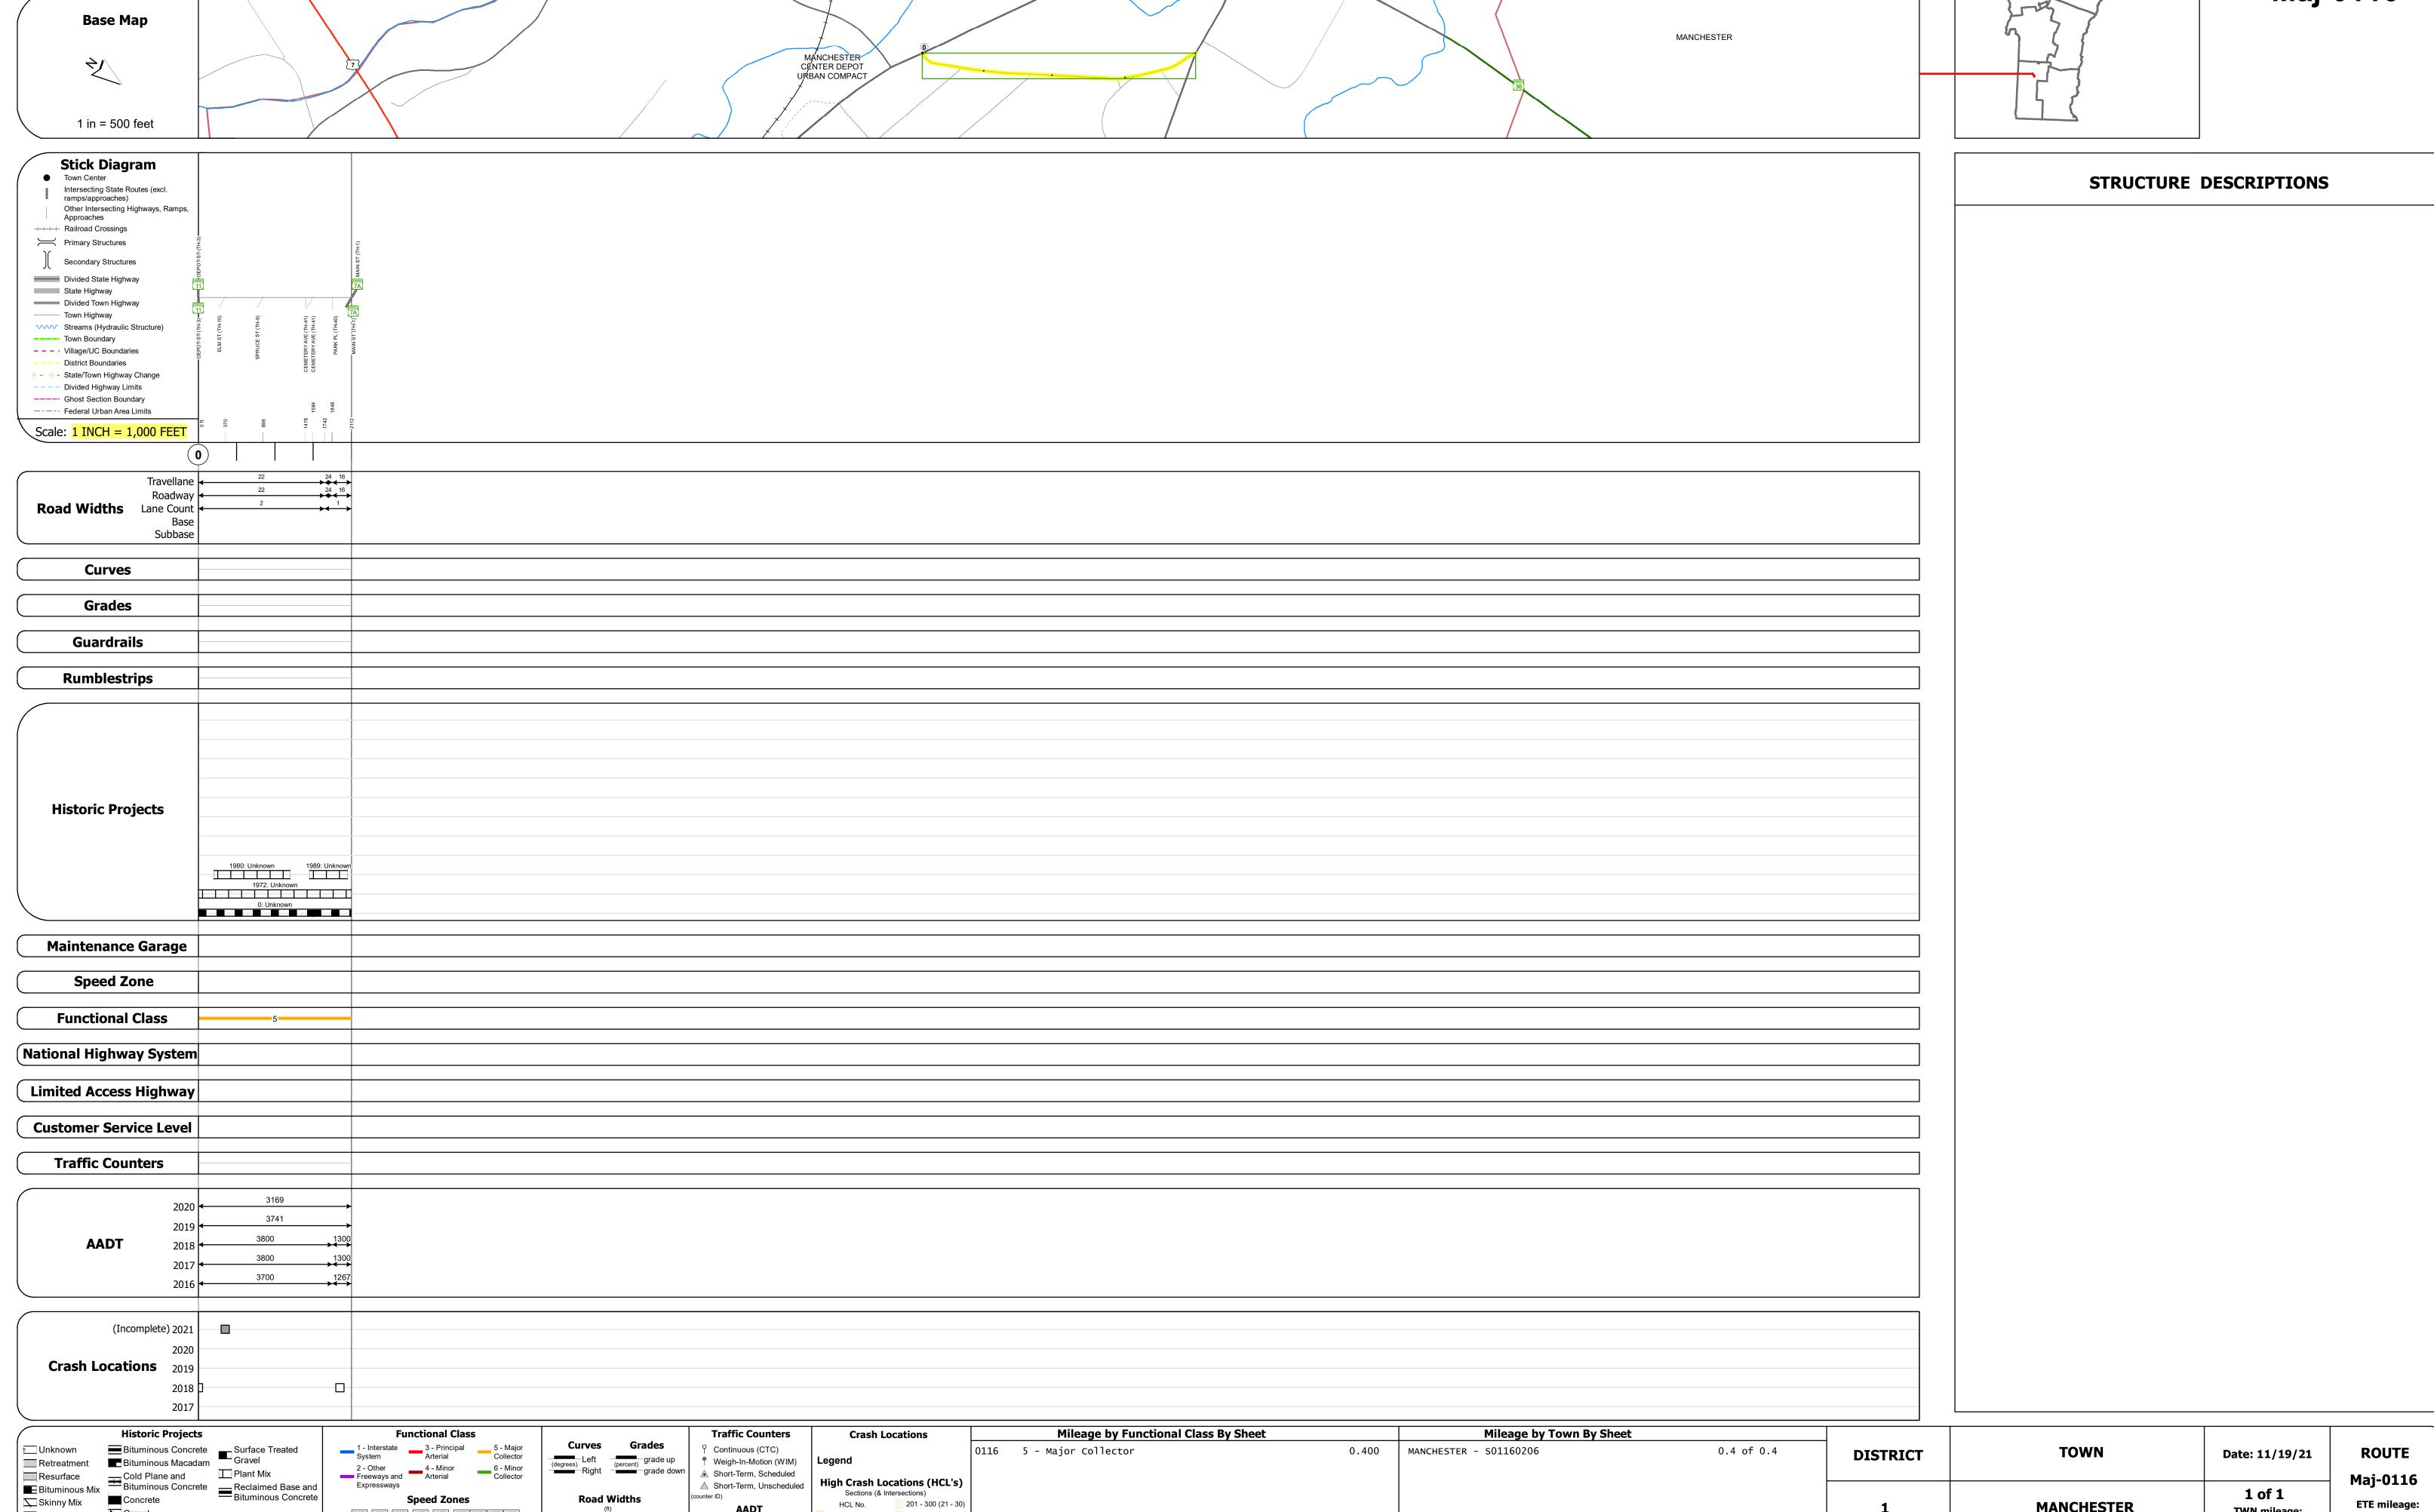

## **Route Log and Progress Chart**

201 - 300 (21 - 30

1 - 100 (1 - 10) 301 - 400 (31 - 40)

SPEED SPEED

For More Information Contact - Vermont Agency of Transportation, Policy, Planning and Intermodal Development Division - Mapping Section, 1 National Life Drive, Montpelier, VT 05633-5001 Telephone: 802-828-2600.

**DRAFT** Please Note: Errors and Omissions May Exist. Contact the VTrans Mapping Section with questions or concerns. **DISTRICT TOWN ROUTE MANCHESTER** Maj-0116

Page Total Mileage: 0.4 mi

**MANCHESTER** 

Maj-0116

ETE mileage: 0.0 to 0.4

TWN mileage:

0.0 to 0.4

Page Total Mileage: 0.400 mi