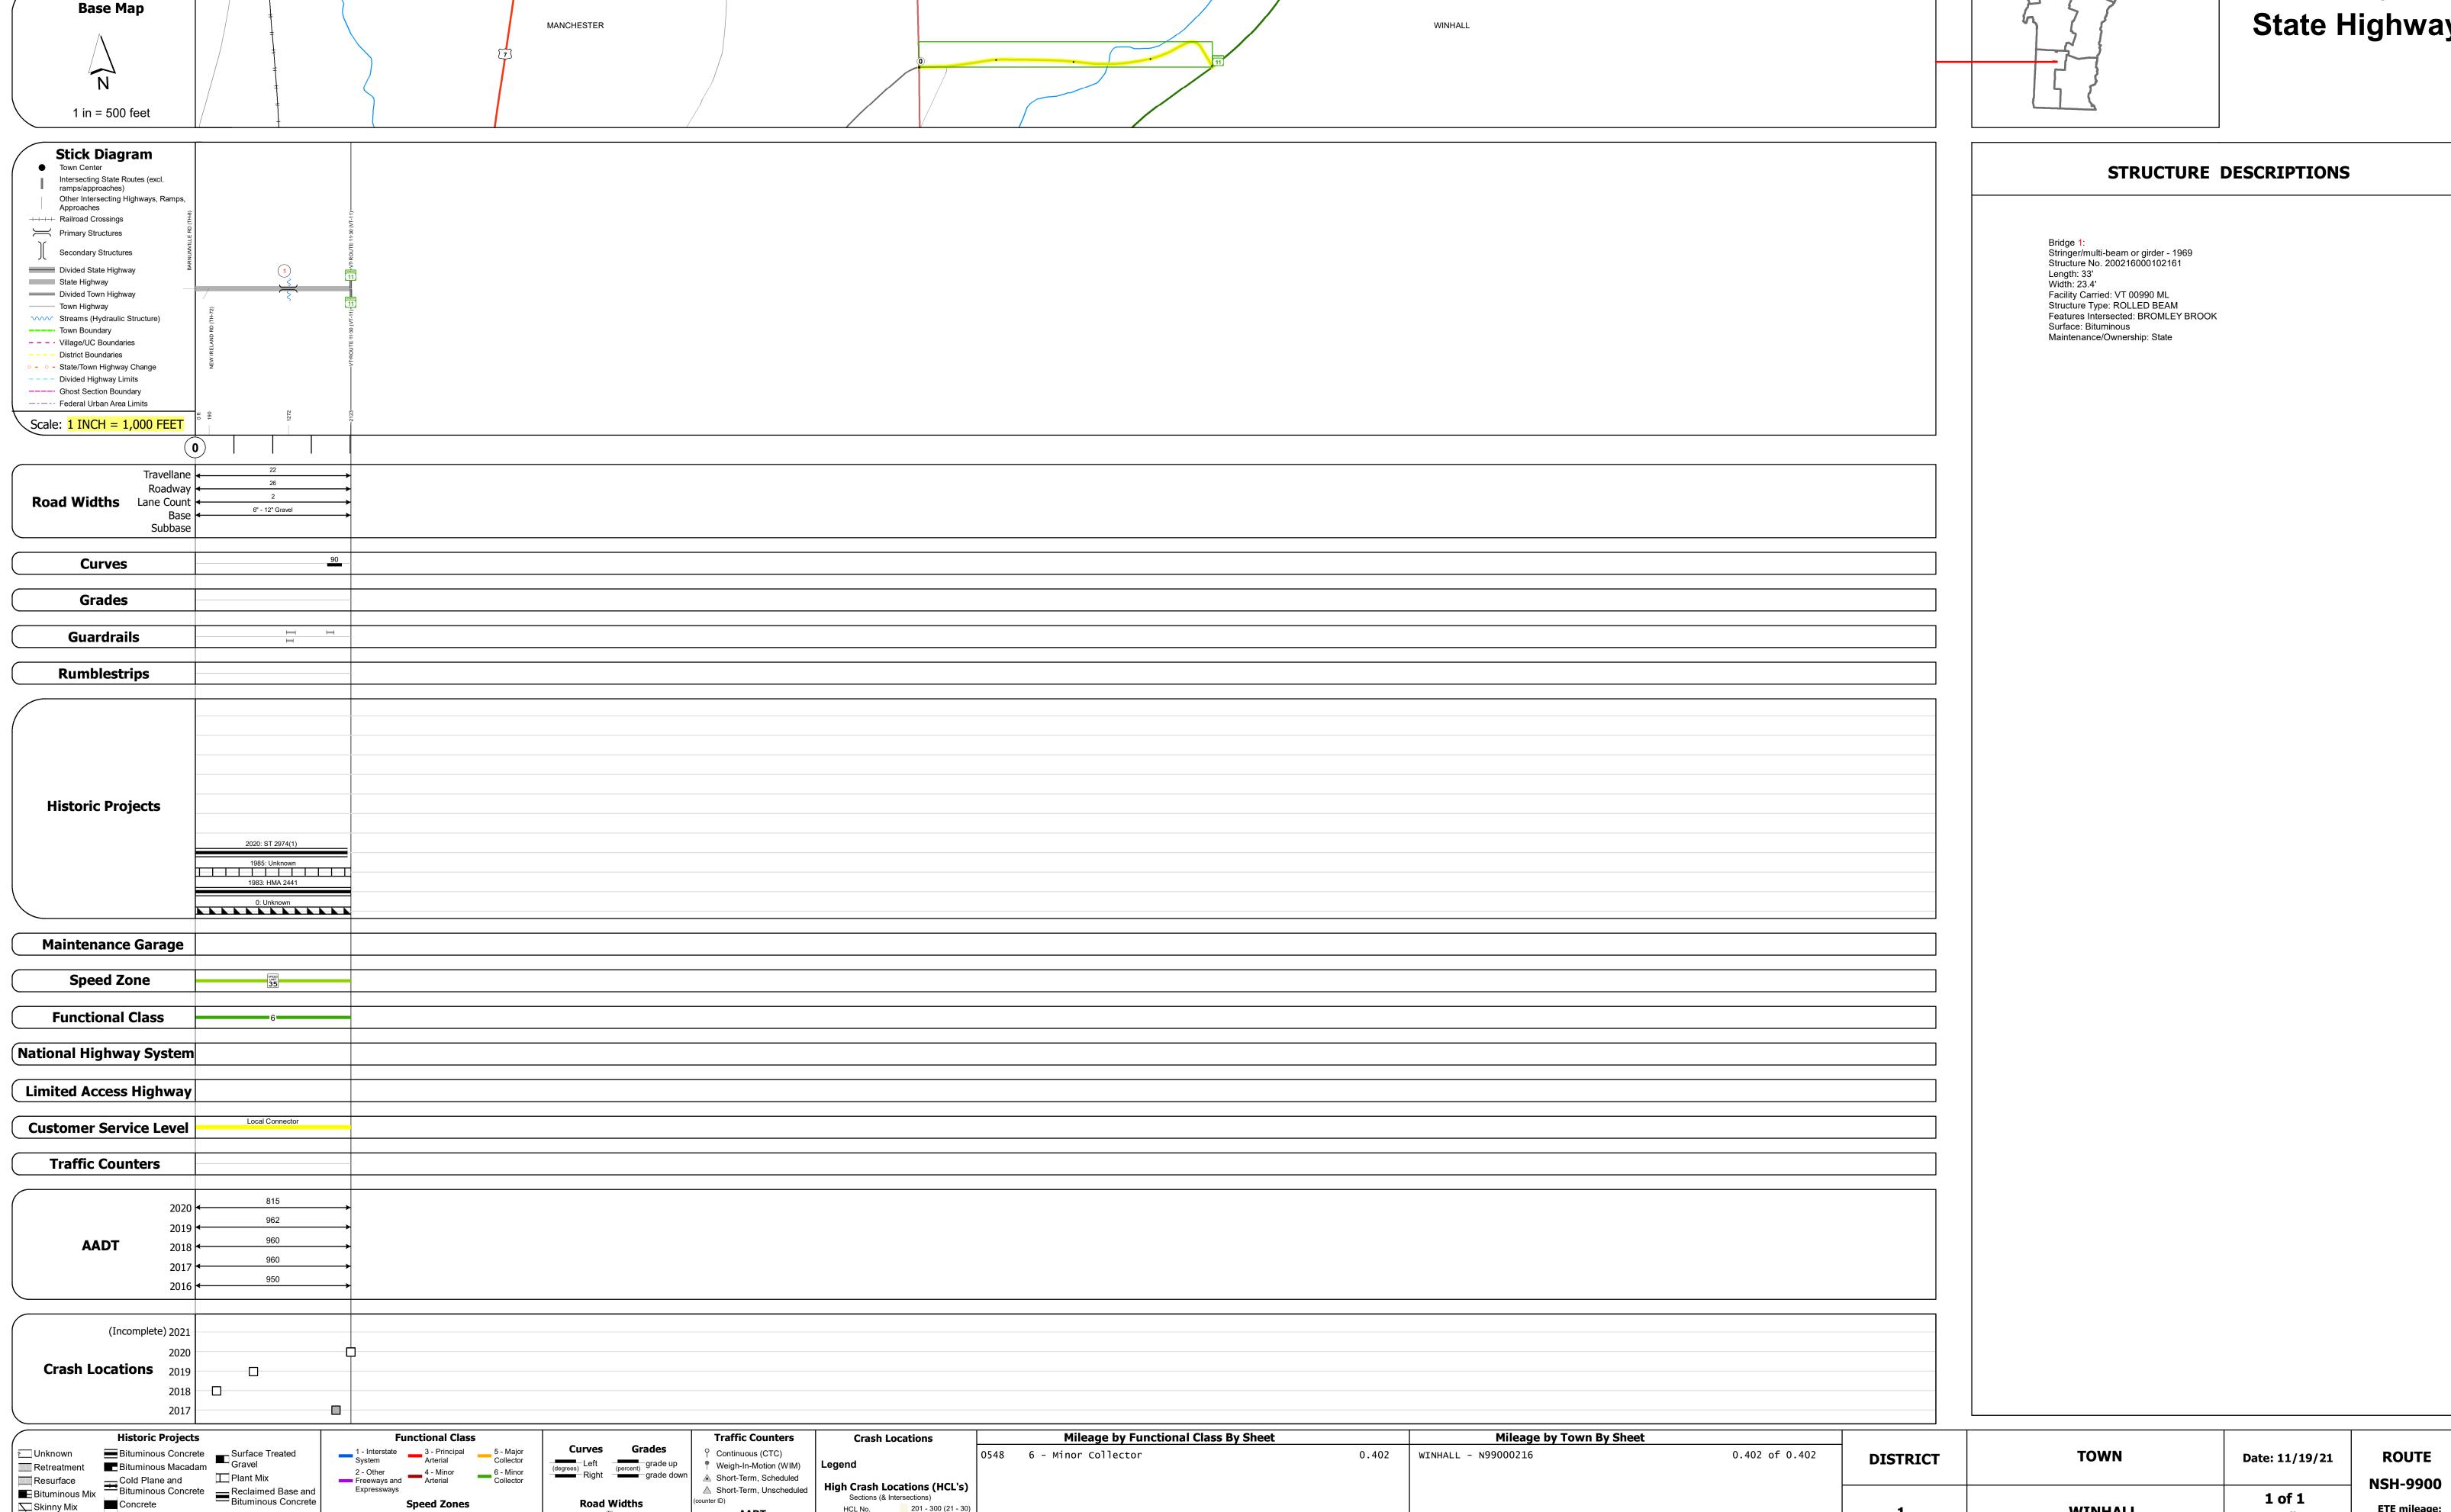

Skinny Mix Concrete

25 30 35 40 45 50 55 60 65

For More Information Contact - Vermont Agency of Transportation, Policy, Planning and Intermodal Development Division - Mapping Section, 1 National Life Drive, Montpelier, VT 05633-5001 Telephone: 802-828-2600.

## **Route Log and Progress Chart**

Sections (& Intersections)

1 - 100 (1 - 10) 301 - 400 (31 - 40)

201 - 300 (21 - 30<sup>)</sup>

Please Note: Errors and Omissions May Exist. Contact the VTrans Mapping Section with questions or concerns.

**DRAFT** 

**DISTRICT TOWN ROUTE** WINHALL NSH-9900

Page Total Mileage: 0.402 mi

**NSH-9900** Winhall **State Highway** 

1 of 1

TWN mileage:

0.0 to 0.402

ETE mileage:

0.0 to 0.402

**WINHALL** 

Page Total Mileage: 0.402 mi