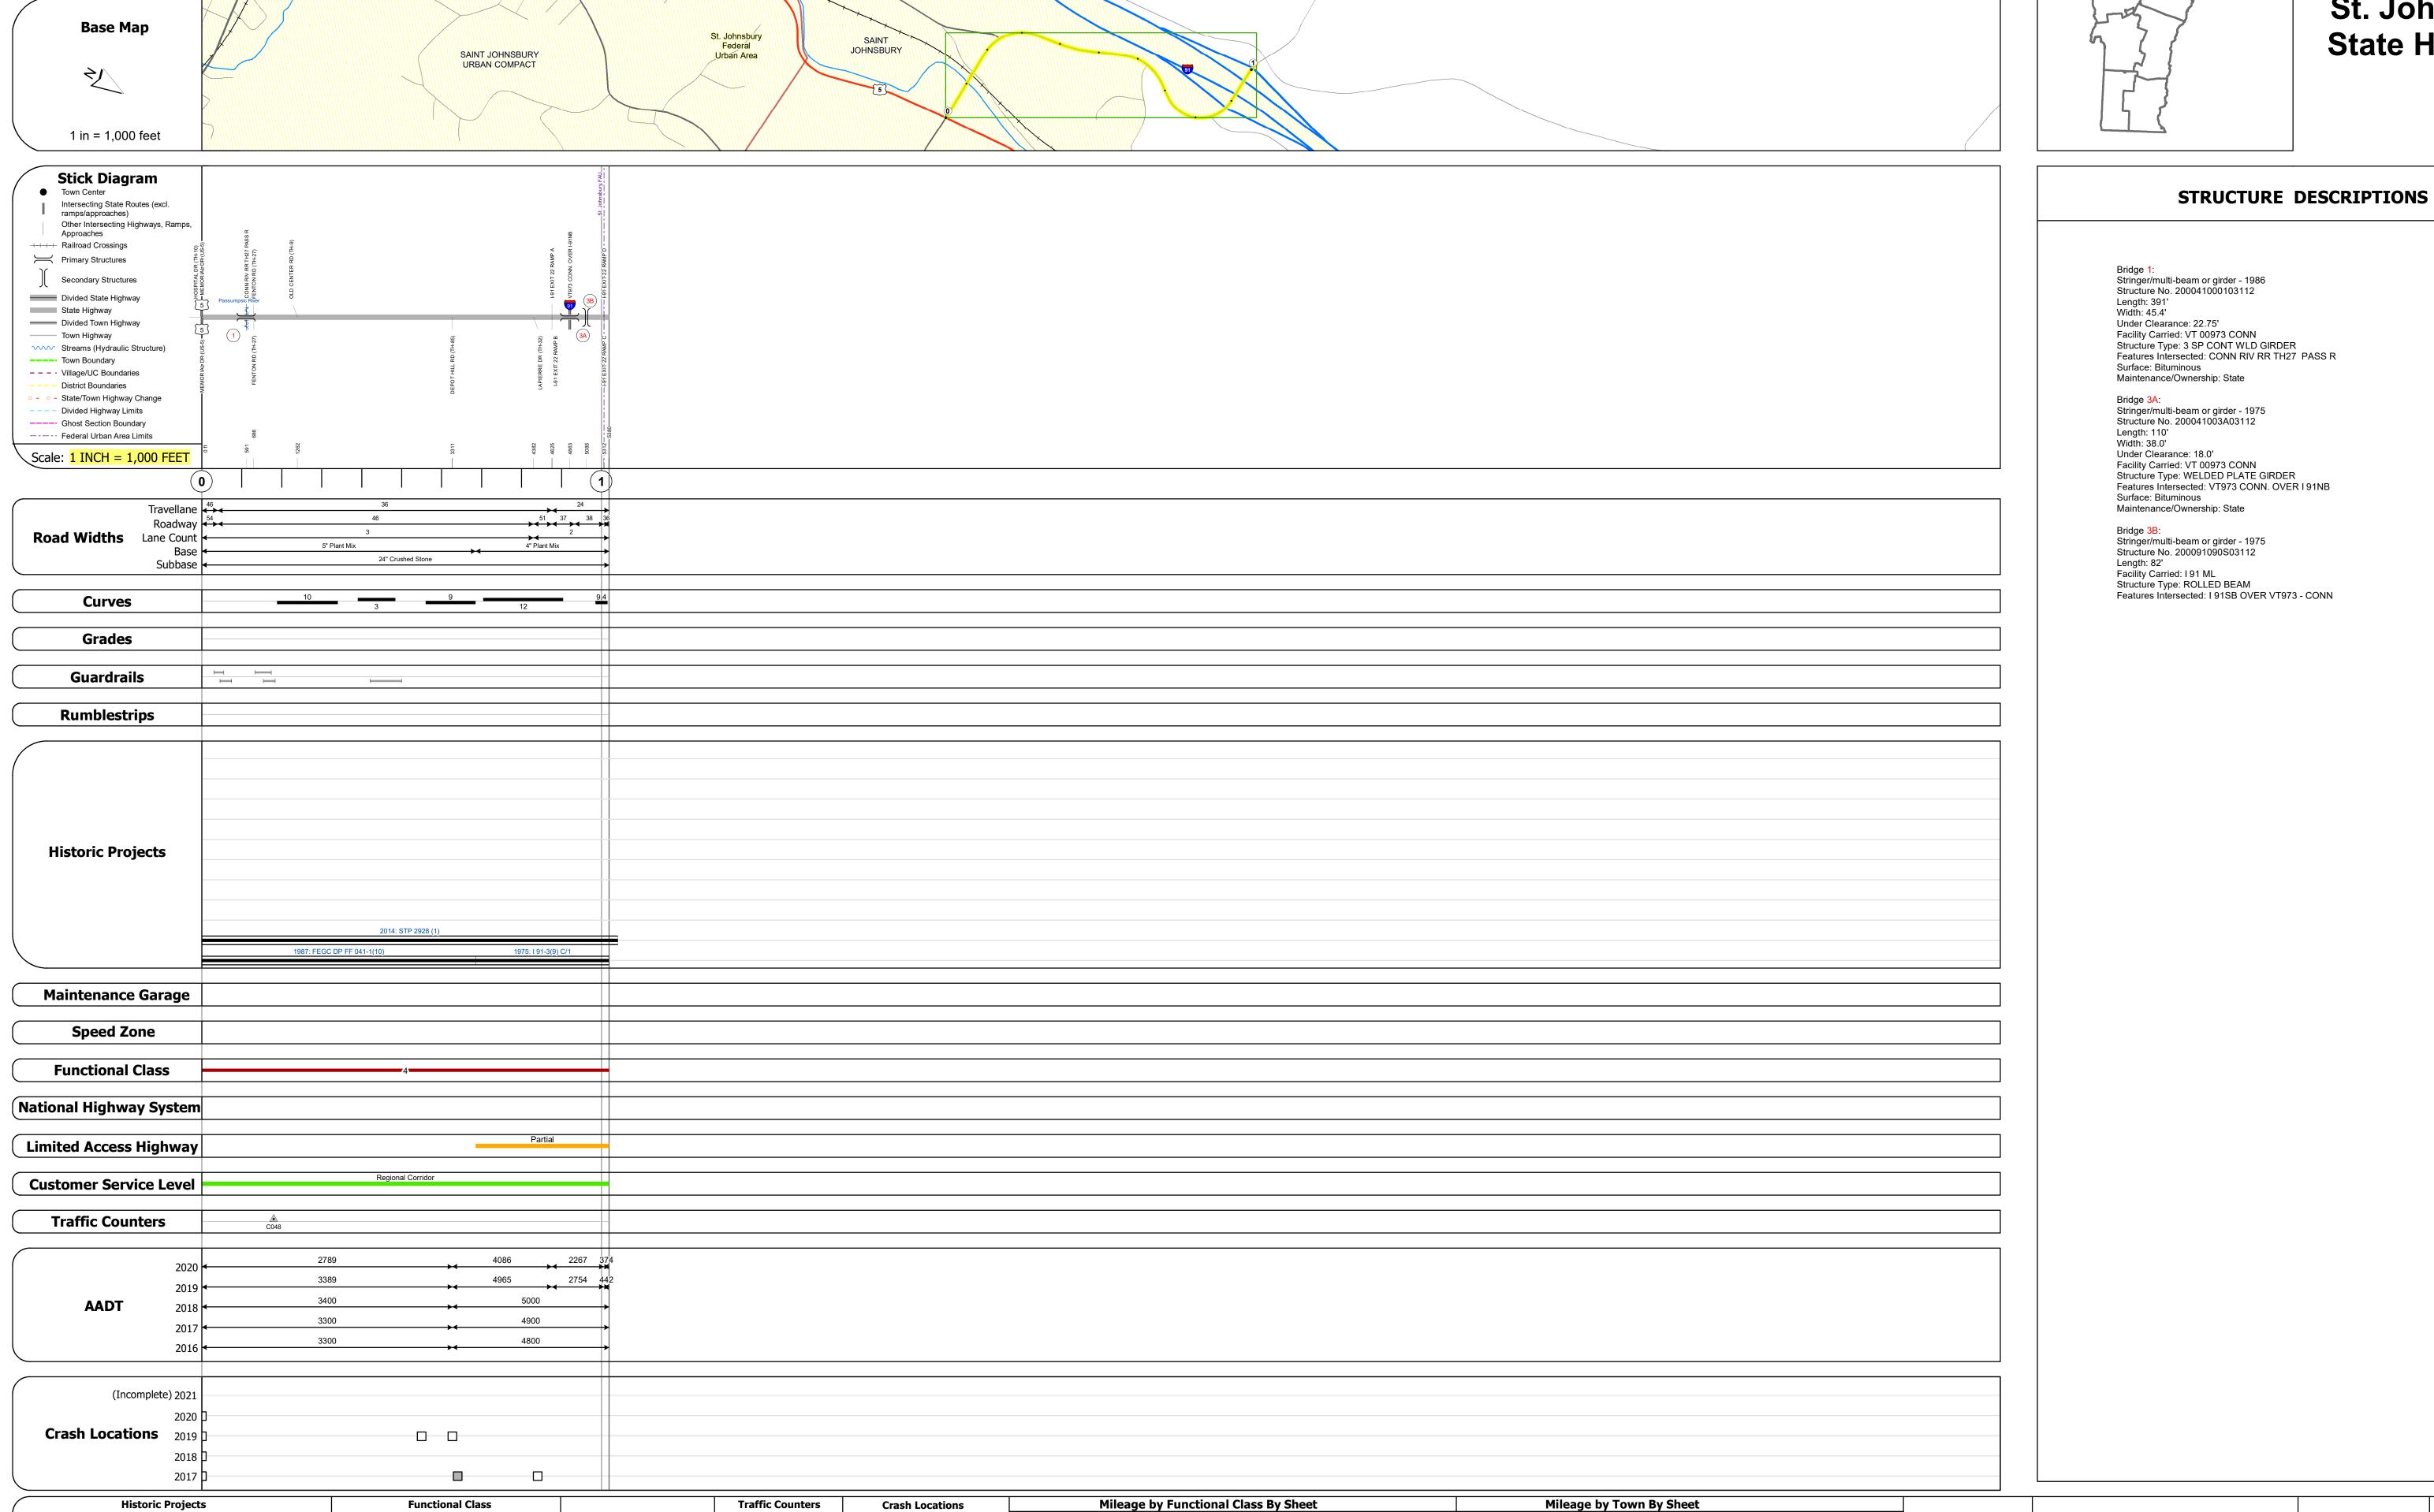

## **Route Log and Progress Chart**

Please Note: Errors and Omissions May Exist. Contact the VTrans Mapping Section with questions or concerns.

**DRAFT** 

**DISTRICT TOWN ROUTE SAINT JOHNSBURY** NSH-9730

**TOWN** 

**SAINT JOHNSBURY** 

**ROUTE** 

**NSH-9730** 

ETE mileage:

0.0 to 1.019

Date: 11/19/21

1 of 1

TWN mileage:

0.0 to 1.019

1.019 of 1.019

Page Total Mileage: 1.019 mi

**DISTRICT** 

SAINT JOHNSBURY - N97300311

Page Total Mileage: 1.019 mi

**NSH-9730** St. Johnsbury **State Highway** 