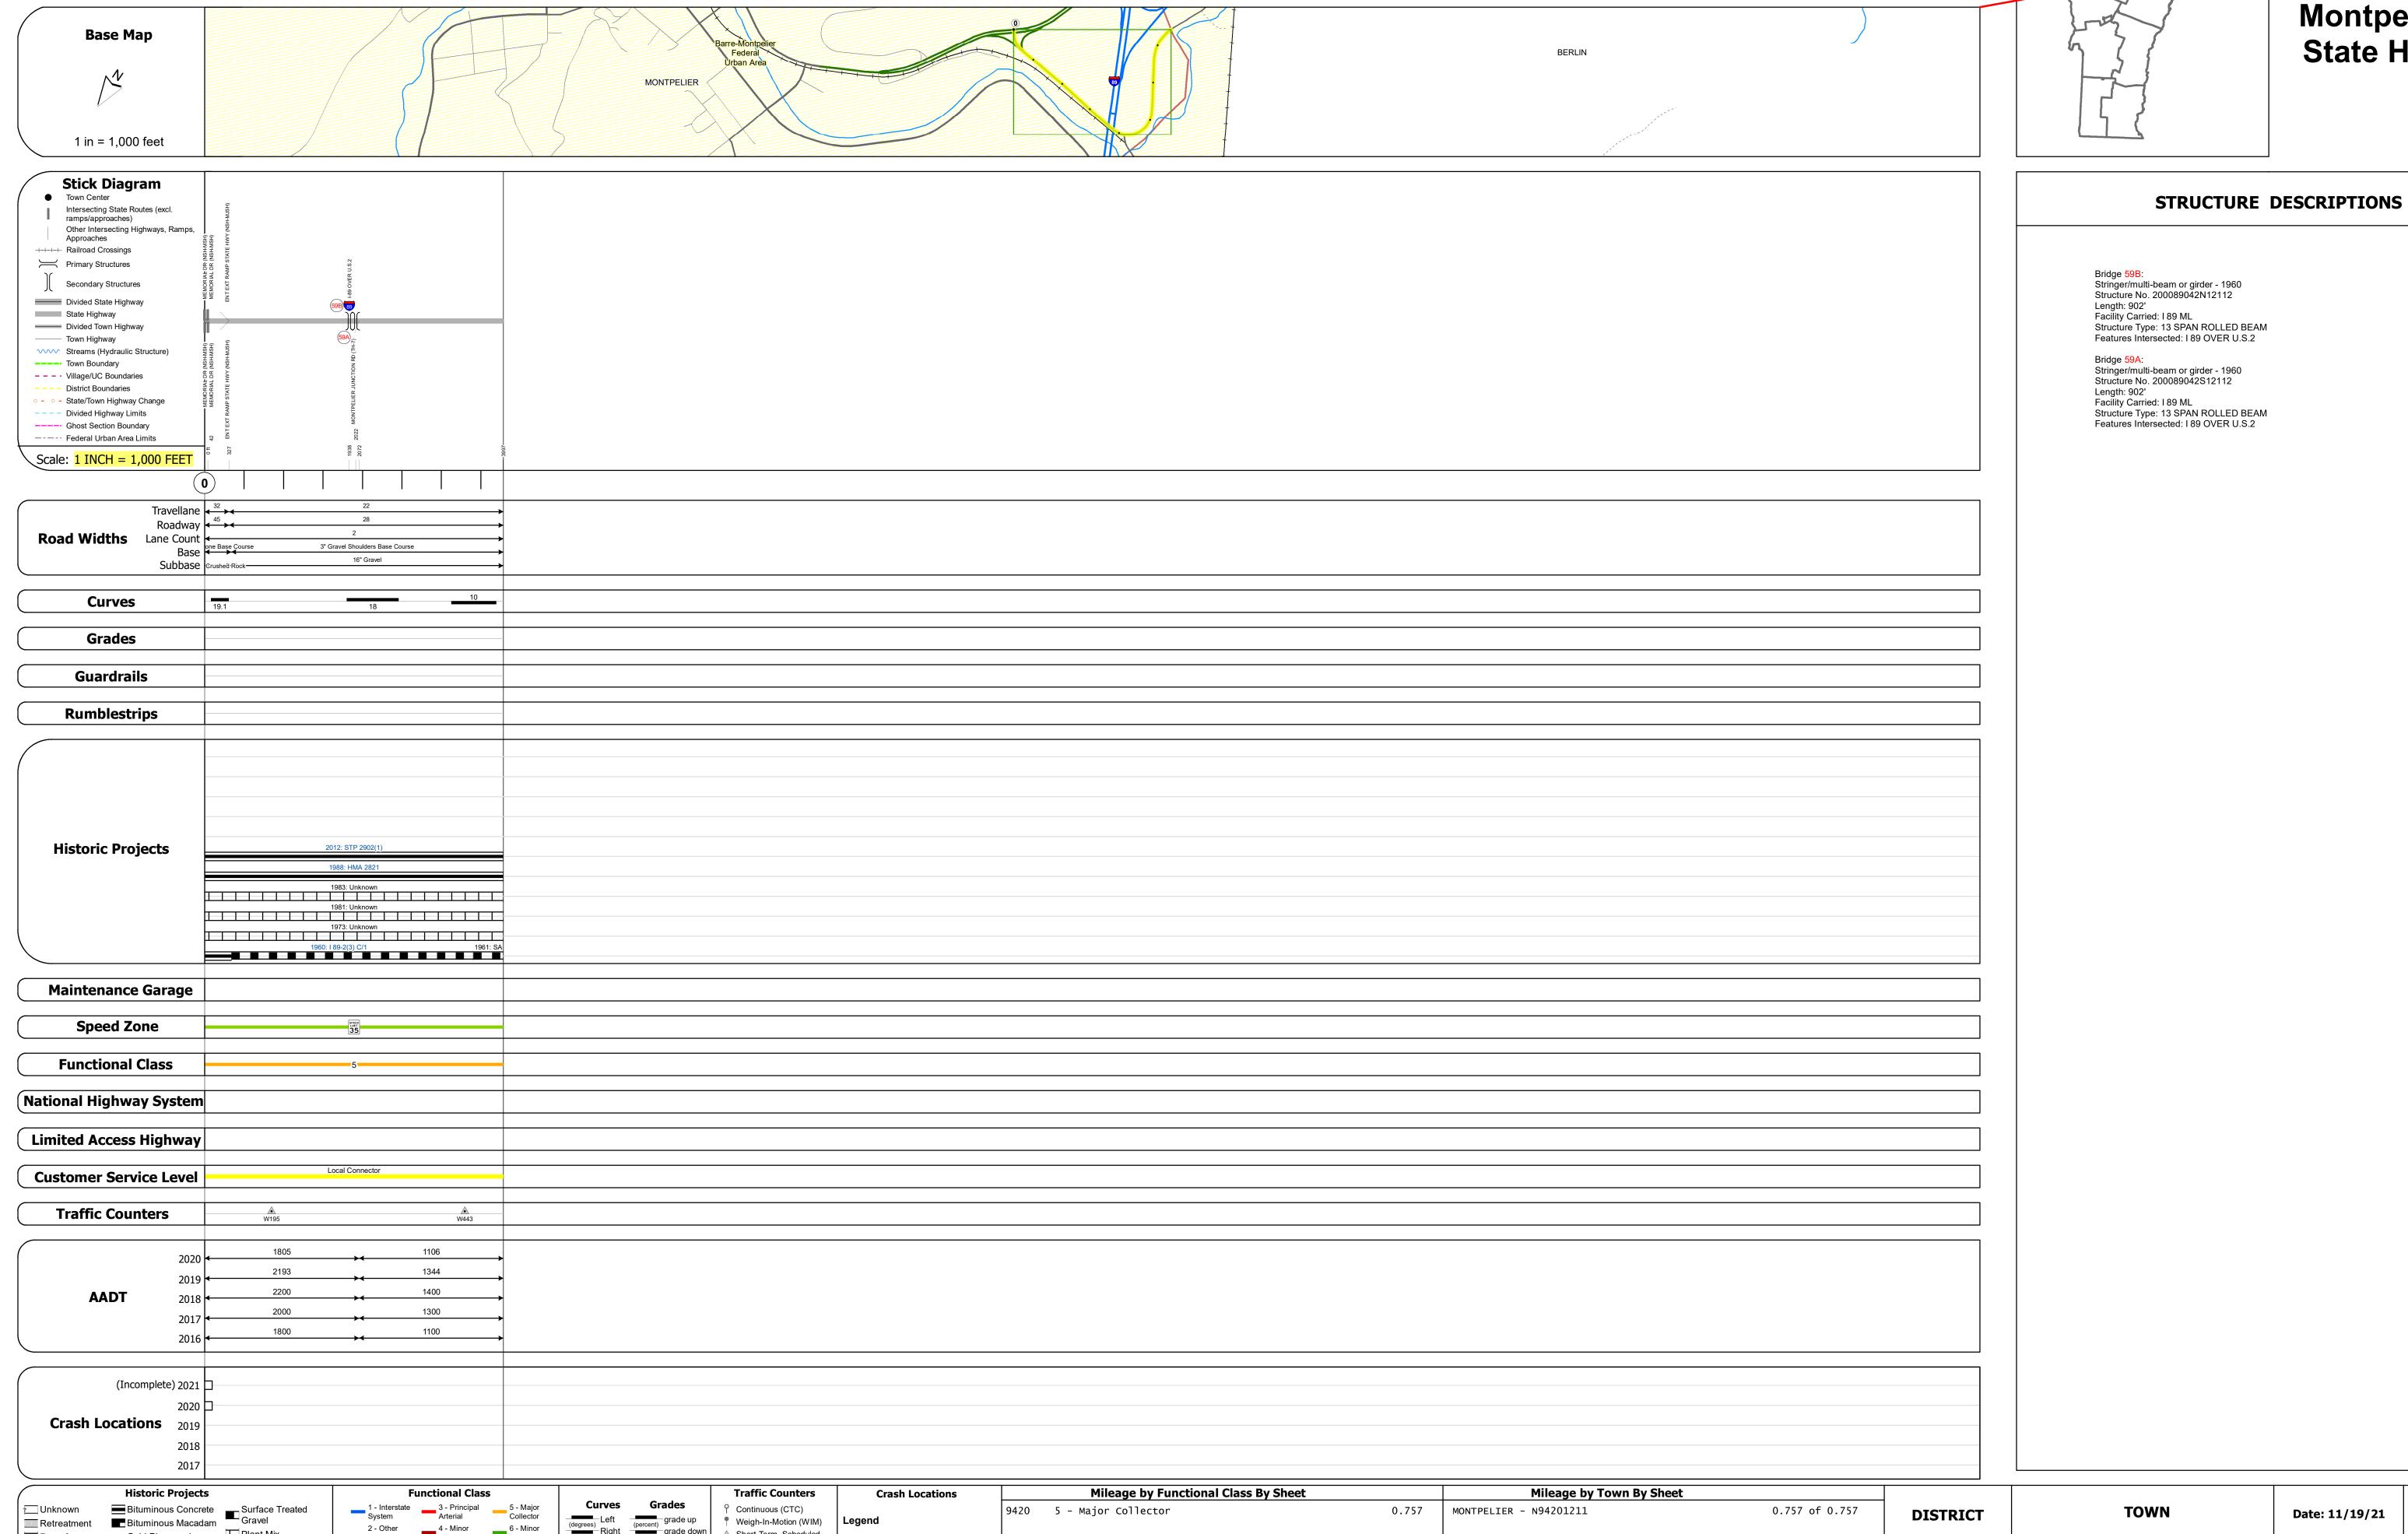

## **Route Log and Progress Chart**

**DRAFT** Please Note: Errors and Omissions May Exist. Contact the VTrans Mapping Section with questions or concerns.

Page Total Mileage: 0.757 mi

**DISTRICT TOWN ROUTE MONTPELIER** NSH-9420

Page Total Mileage: 0.757 mi

NSH-9420 Montpelier Jct. **State Highway** 

**ROUTE** 

NSH-9420

ETE mileage:

0.0 to 0.757

Date: 11/19/21

1 of 1

TWN mileage:

0.0 to 0.757

**MONTPELIER** 

2 - Other 4 - Minor Freeways and Arterial

Left (degrees) Right (percent) grade up

Weigh-In-Motion (WIM)

△ Short-Term, Unscheduled

High Crash Locations (HCL's)