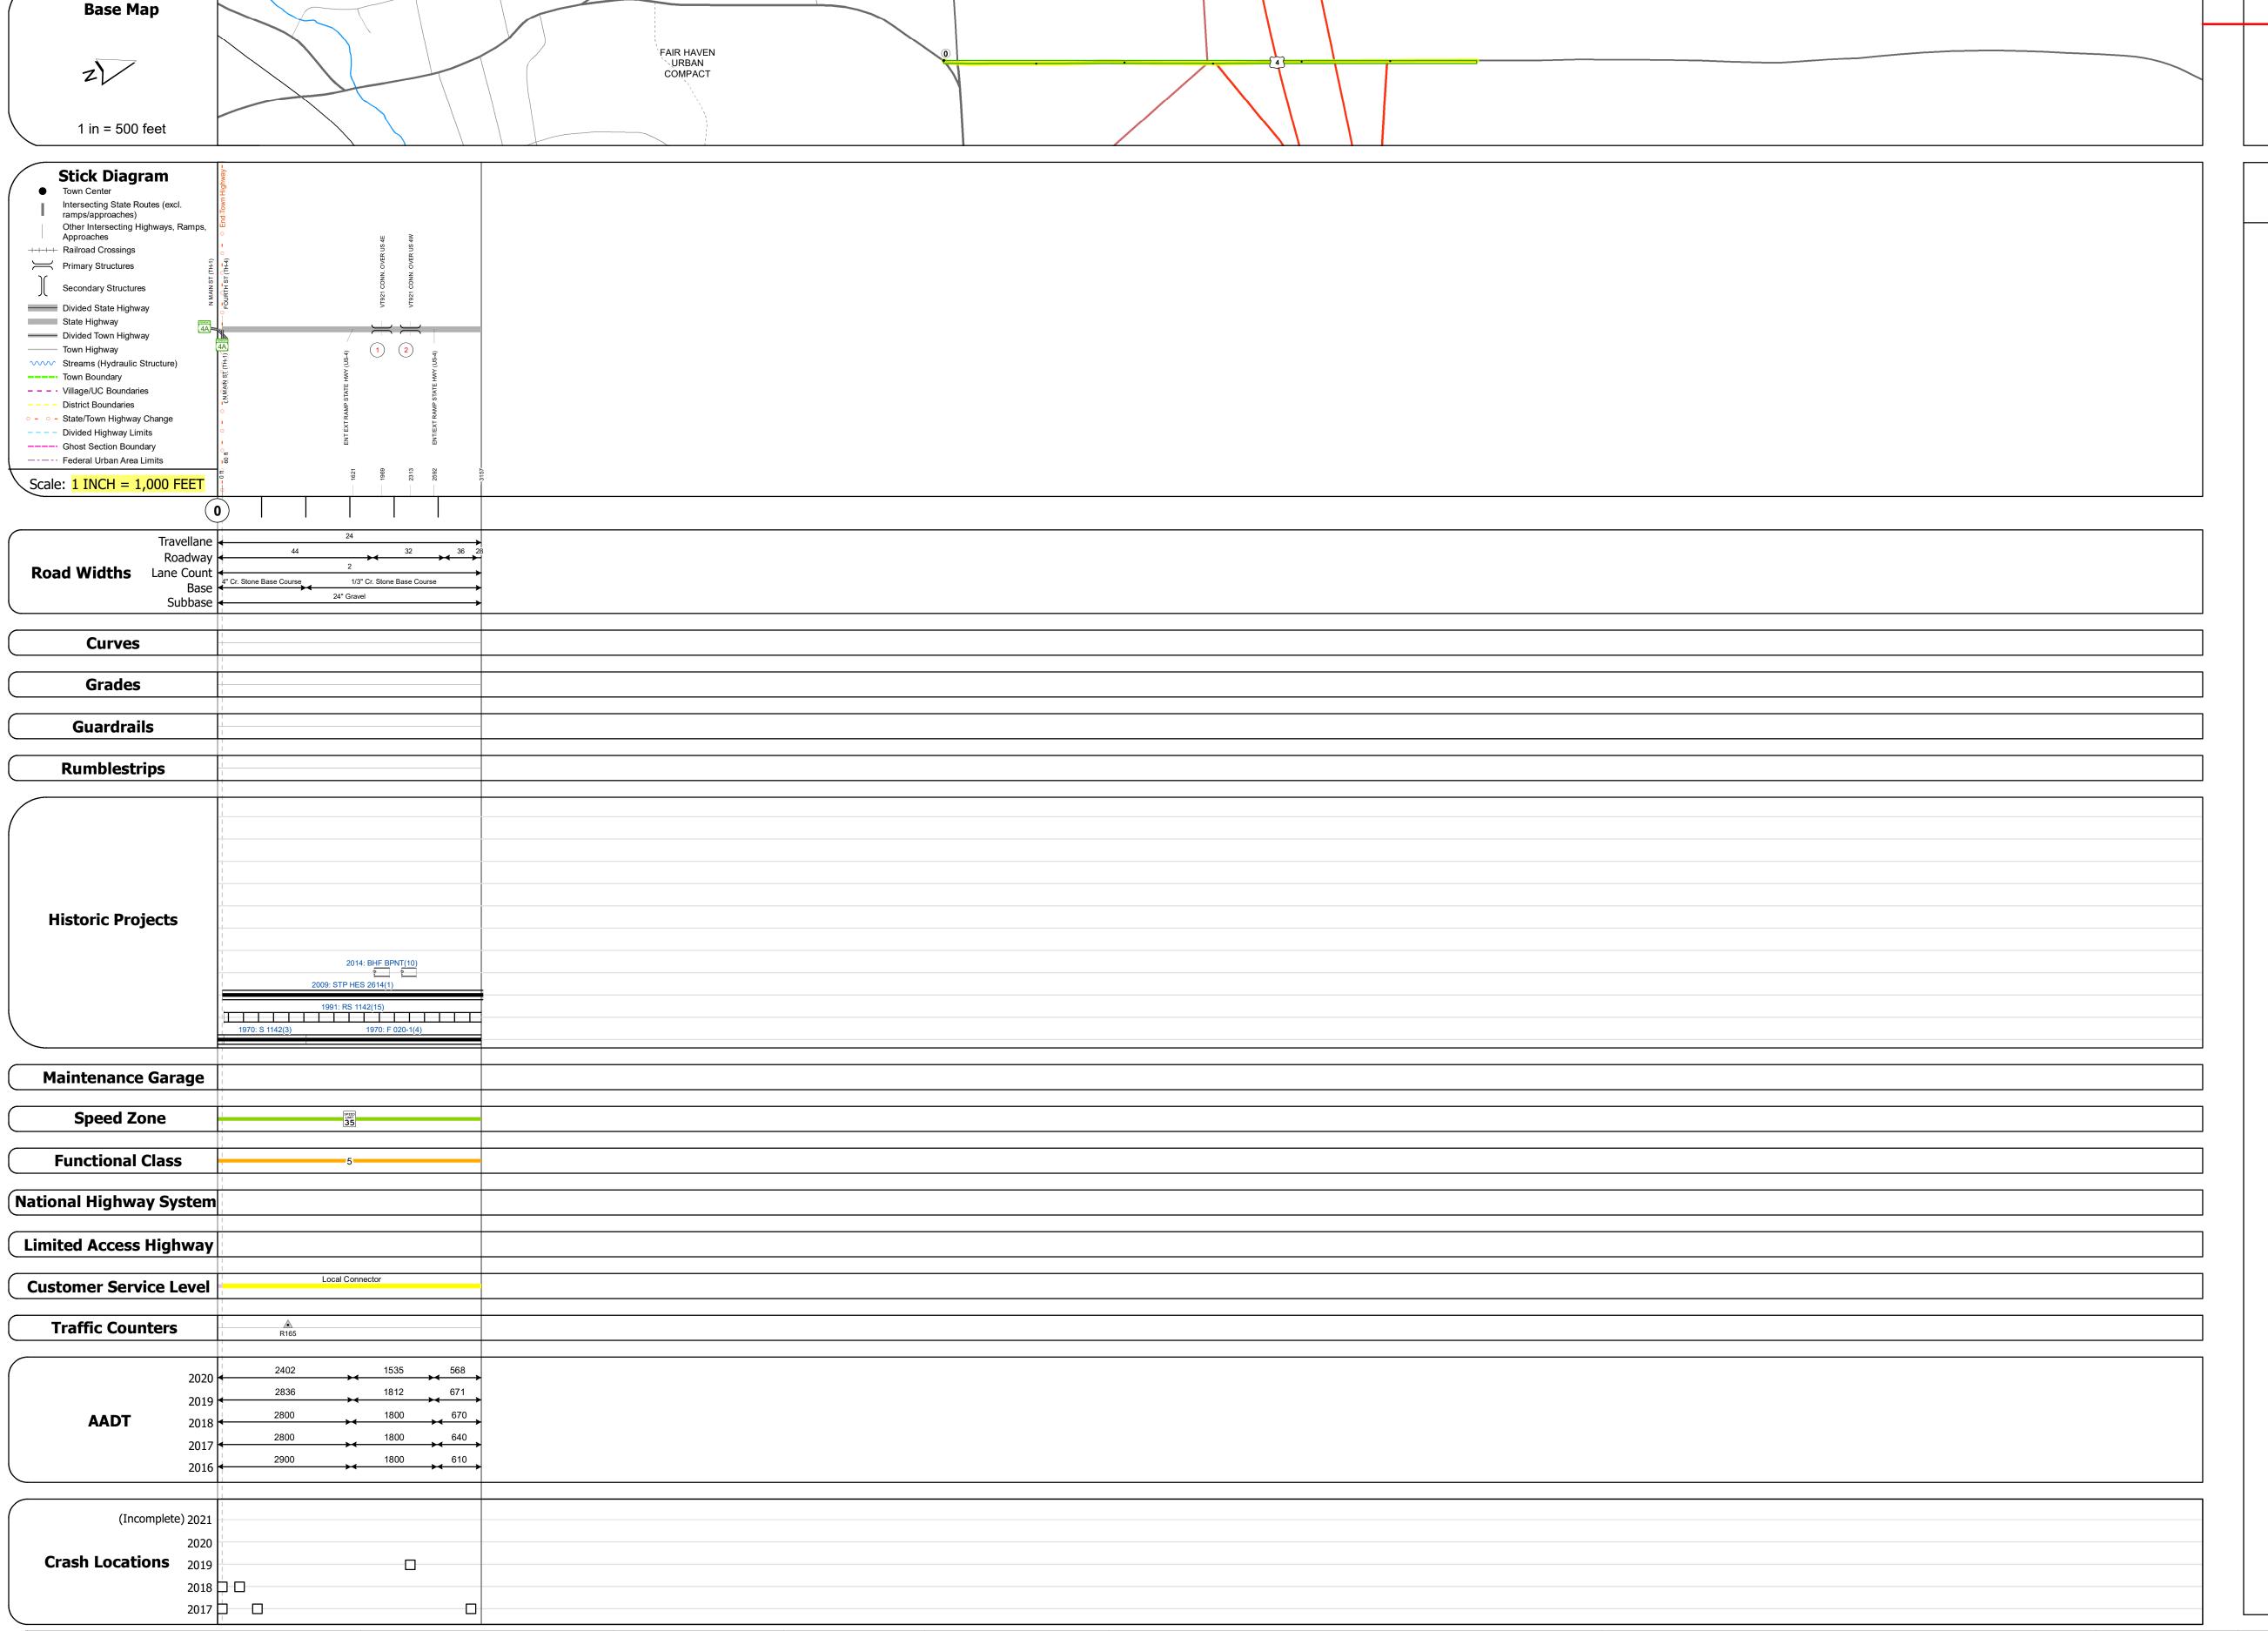

## **Route Log and Progress Chart**

Please Note: Errors and Omissions May Exist.
Contact the VTrans Mapping Section with questions or concerns.

FAIR HAVEN

**DRAFT** 

DISTRICT TOWN ROUTE

3 FAIR HAVEN NSH-9210

NSH-9210 Fair Haven State Highway

STRUCTURE DESCRIPTIONS

Bridge 1:
Stringer/multi-beam or girder - 1971
Structure No. 201142000111072
Length: 145'
Width: 31.7'
Under Clearance: 16.17'
Facility Carried: VT 00921 SPUR
Structure Type: WELDED GIRDER
Features Intersected: VT921 CONN. OVER US 4E
Surface: Bituminous
Maintenance/Ownership: State

Stringer/multi-beam or girder - 1971
Structure No. 201142000211072
Length: 145'
Width: 31.7'
Under Clearance: 16.83'
Facility Carried: VT 00921 SPUR
Structure Type: WELDED GIRDER
Features Intersected: VT921 CONN. OVER US 4W
Surface: Bituminous
Maintenance/Ownership: State