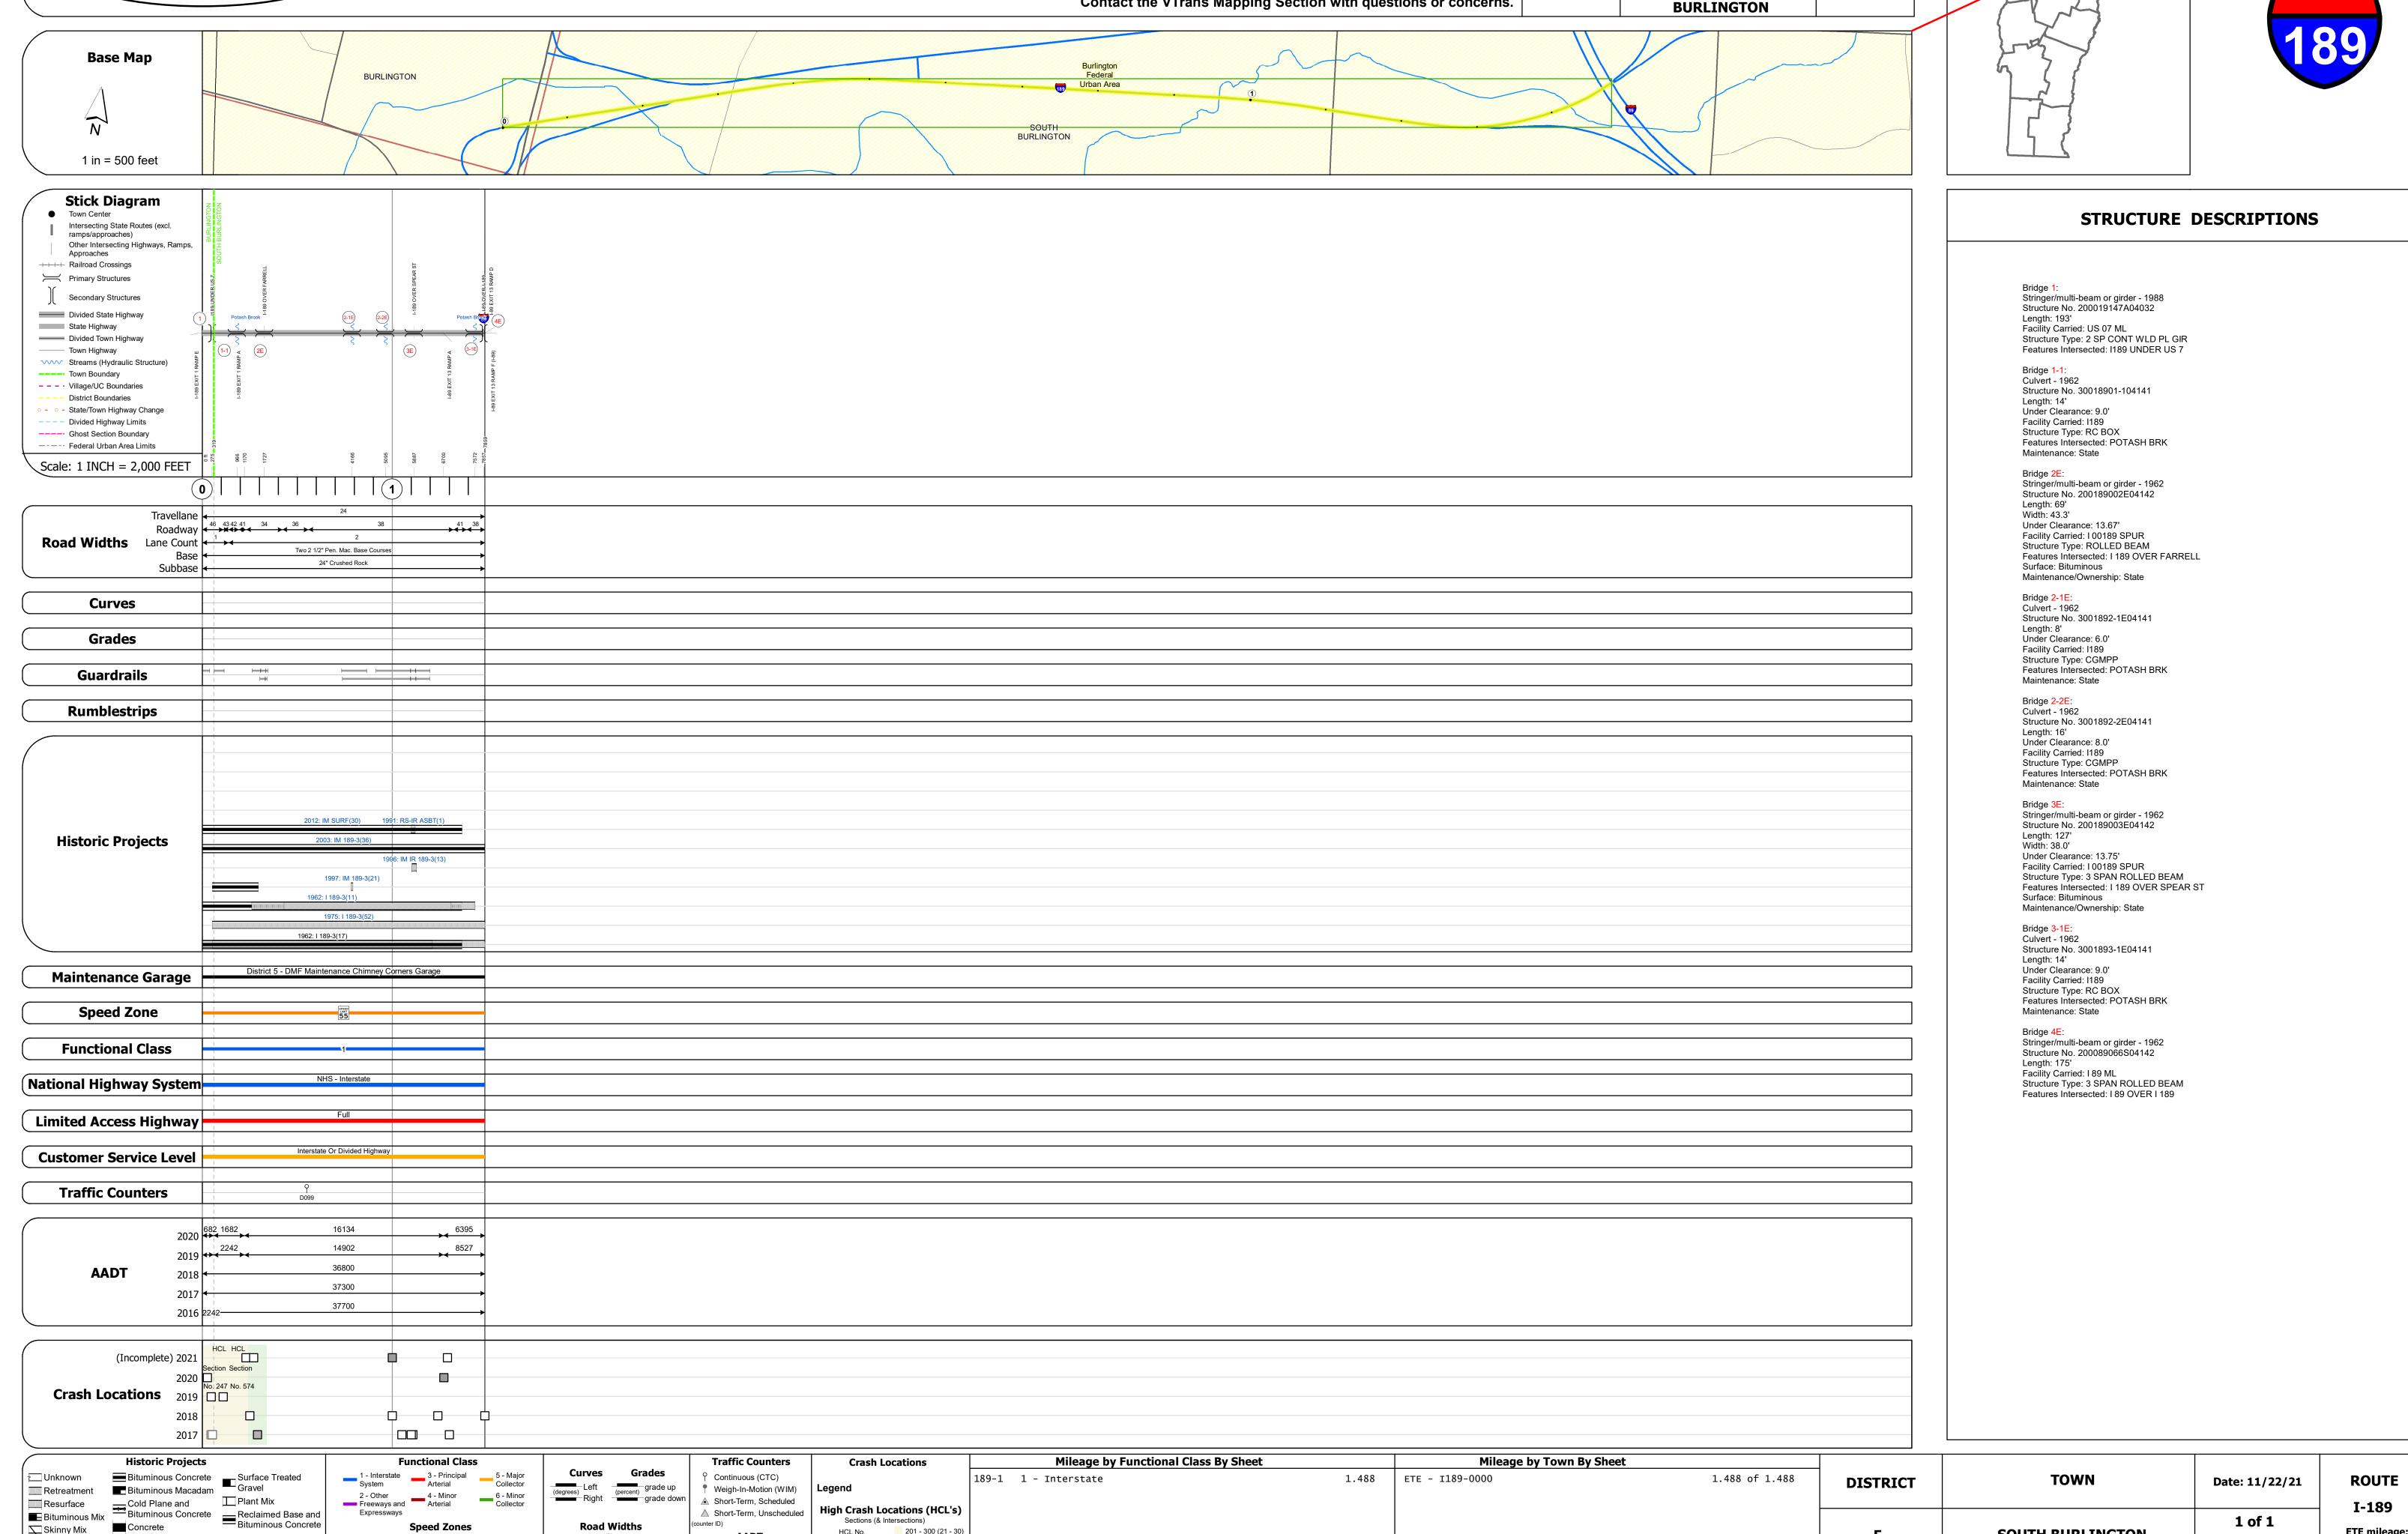

## **Route Log and Progress Chart**

Please Note: Errors and Omissions May Exist. Contact the VTrans Mapping Section with questions or concerns.

**DRAFT** 

**DISTRICT TOWN ROUTE SOUTH BURLINGTON,** I-189

Page Total Mileage: 1.488 mi

1 of 1

TWN mileage:

0.0 to 1.488

**SOUTH BURLINGTON,** 

**BURLINGTON** 

ETE mileage:

0.0 to 1.488

Page Total Mileage: 1.488 mi

▲ Short-Term, Scheduled

△ Short-Term, Unscheduled

High Crash Locations (HCL's)

1 - 100 (1 - 10) 301 - 400 (31 - 40)

201 - 300 (21 - 30)

Sections (& Intersections)

2 - Other 4 - Minor Freeways and Arterial

Skinny Mix Concrete

Bituminous Seal Gravel