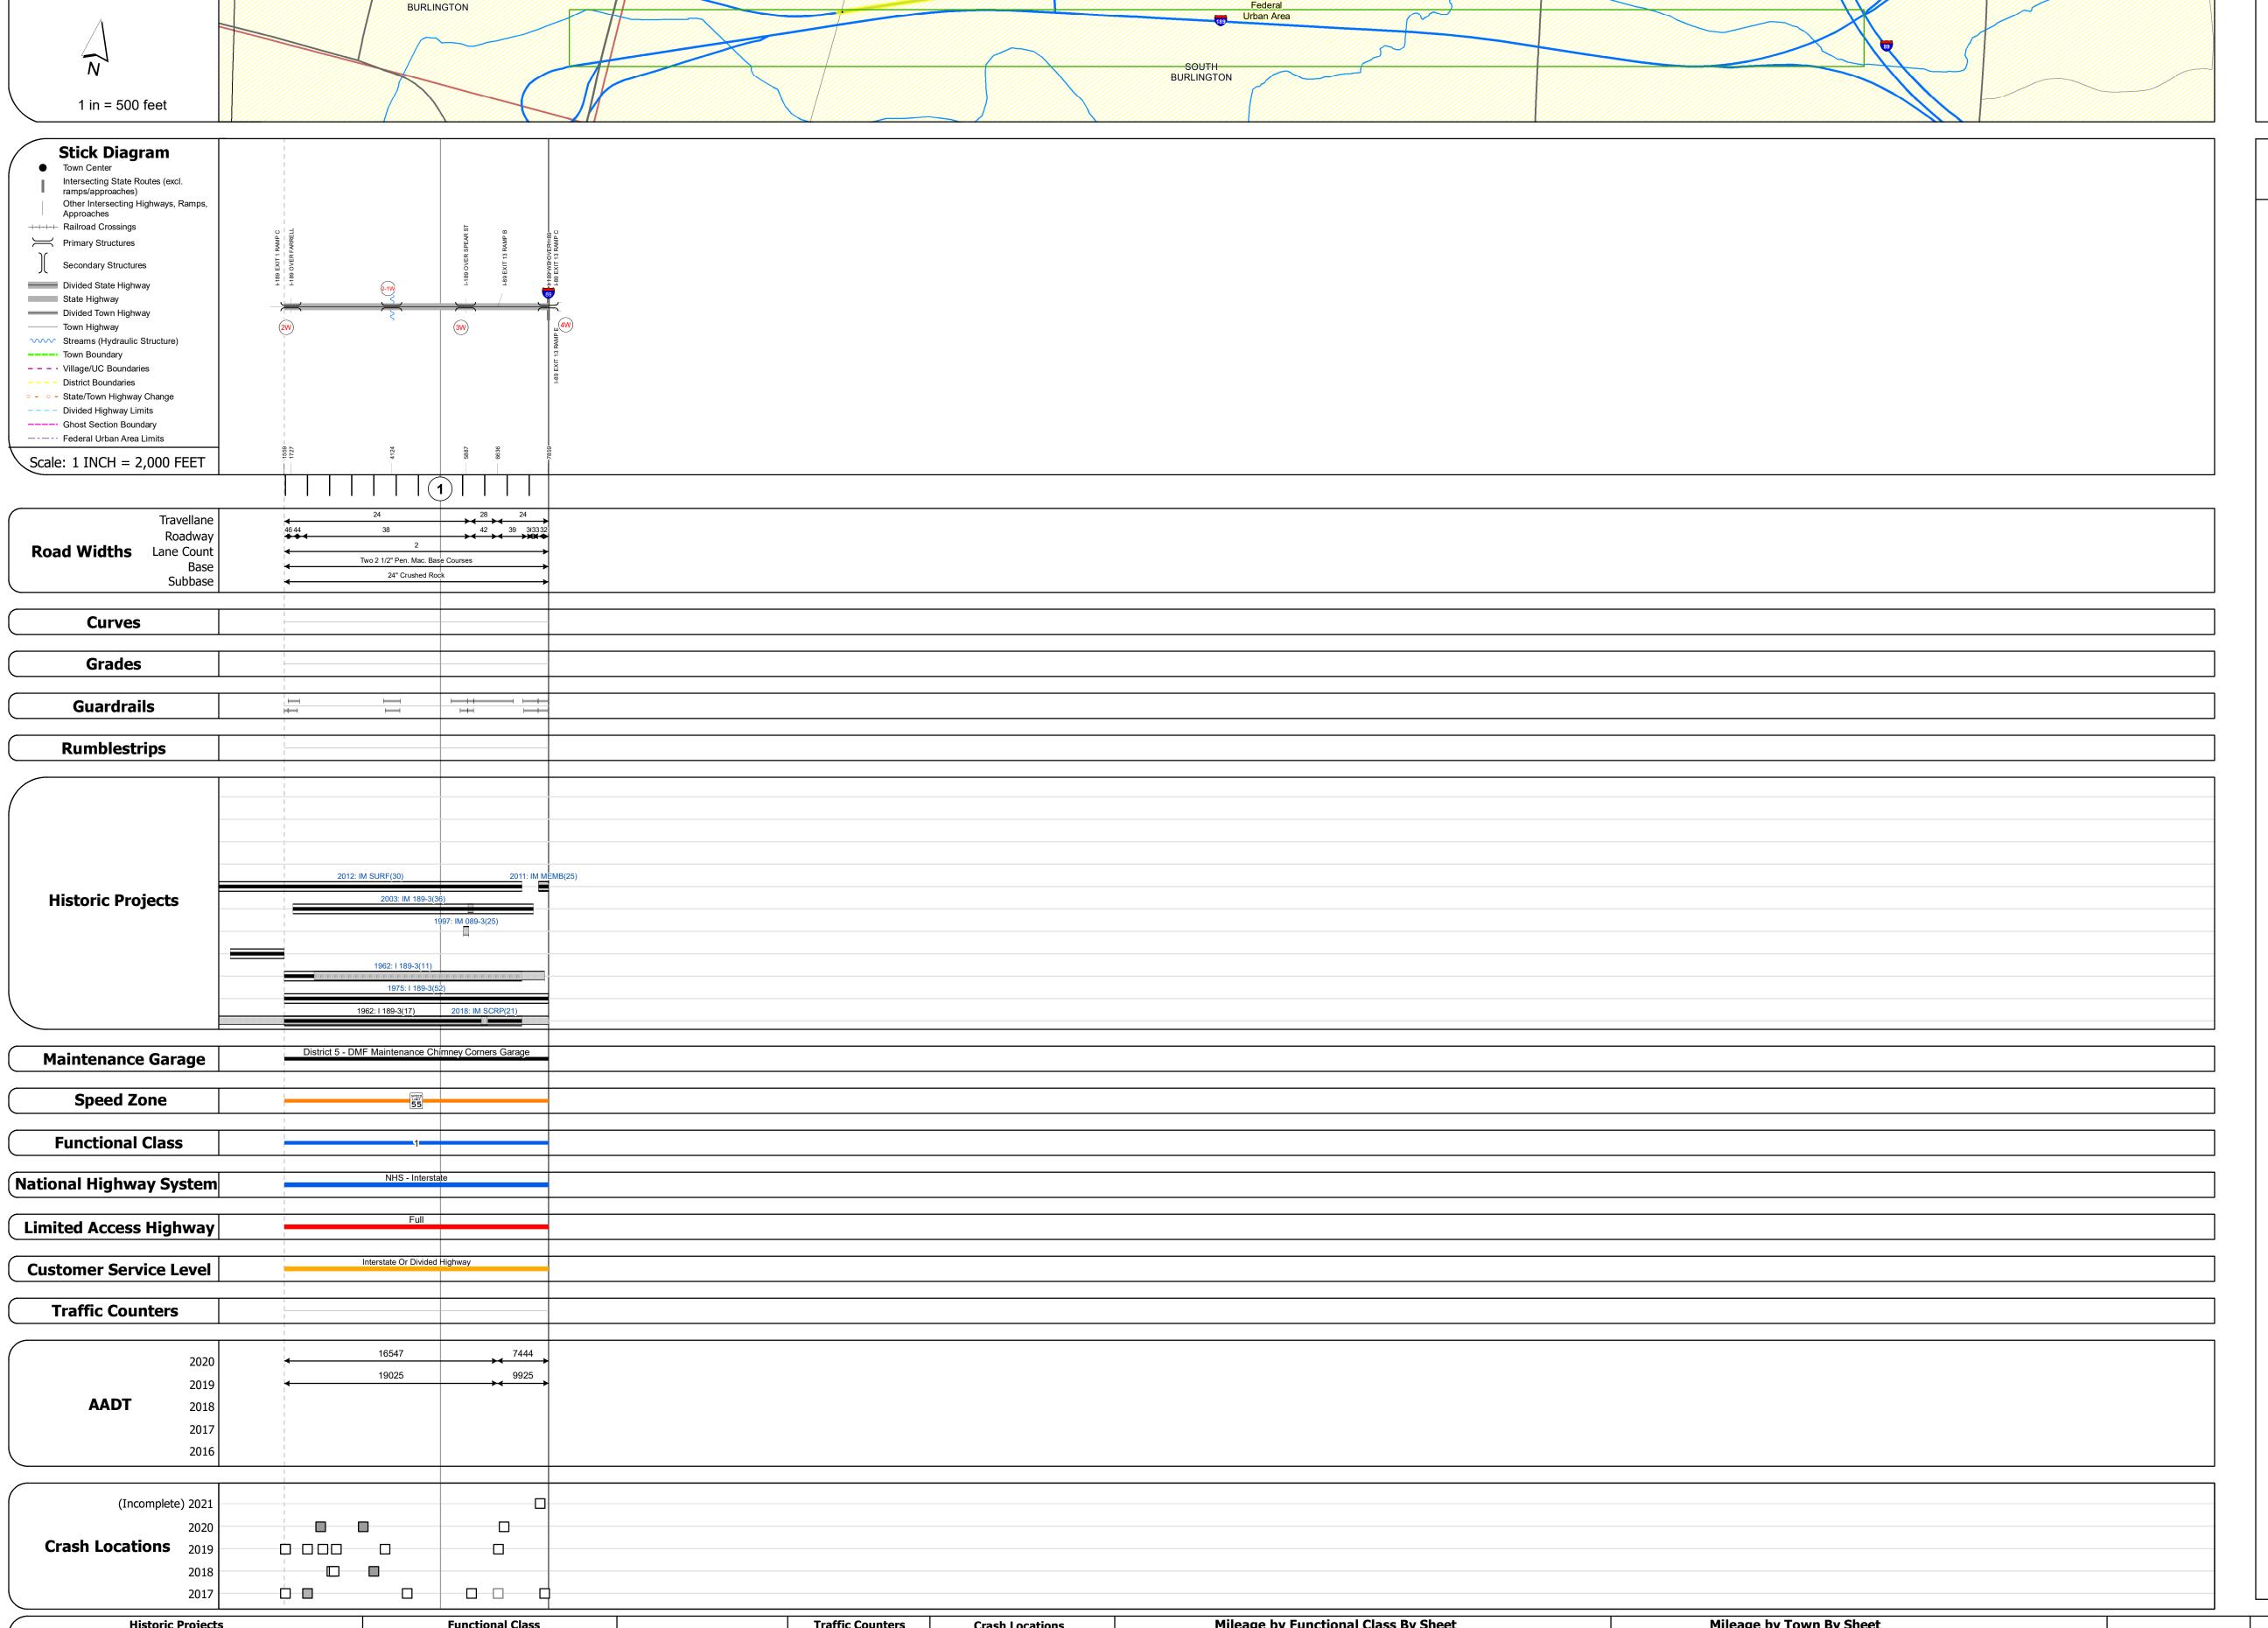

## **Route Log and Progress Chart**

Please Note: Errors and Omissions May Exist.
Contact the VTrans Mapping Section with questions or concerns.

DISTRICT TOWN ROUTE

5 SOUTH BURLINGTON I-189

| STRUCTURE DESCRIPTIONS                                                                                                                                                                                                                                                                       |
|----------------------------------------------------------------------------------------------------------------------------------------------------------------------------------------------------------------------------------------------------------------------------------------------|
| Bridge 2W: Stringer/multi-beam or girder - 1962 Structure No. 200189002W04142 Length: 69' Width: 43.3' Under Clearance: 13.75' Facility Carried: I 00189 SPUR Structure Type: ROLLED BEAM Features Intersected: I 189 OVER FARRELL Surface: Bituminous                                       |
| Maintenance/Ownership: State  Bridge 2-1W: Culvert - 1962 Structure No. 3001892-1W04141 Length: 8' Under Clearance: 7.0' Facility Carried: I189 Structure Type: CGMPP Features Intersected: POTASH BRK Maintenance: State                                                                    |
| Bridge 3W: Stringer/multi-beam or girder - 1962 Structure No. 200189003W04142 Length: 127' Width: 38.0' Under Clearance: 13.67' Facility Carried: I 00189 SPUR Structure Type: 3 SPAN ROLLED BEAM Features Intersected: I 189 OVER SPEAR ST Surface: Bituminous Maintenance/Ownership: State |
| Bridge 4W: Stringer/multi-beam or girder - 1962 Structure No. 200189004W04142 Length: 266' Width: 30.0' Under Clearance: 16.5' Facility Carried: I 00189 SPUR Structure Type: 4 SPAN ROLLED BEAM Features Intersected: I 189 WB OVER I 89 Surface: Bituminous Maintenance/Ownership: State   |
|                                                                                                                                                                                                                                                                                              |

| ( | 2017                                                                                                                                                                |                                                                                                                                                                                                                                                                                                                                                                                                                                                                                                                                                                                                                                                                                                                                                                                                                                                                                                                                                                                                                                                                                                                                                                                                                                                                                                                                                                                                                                                                                                                                                                                                                                                                                                                                                                                                                                                                                                                                                                                                                                                                                                                                |                                               |                                                                |                                                                                                                                                                |                                      |                        |                              |          |                  |                                          |                                |
|---|---------------------------------------------------------------------------------------------------------------------------------------------------------------------|--------------------------------------------------------------------------------------------------------------------------------------------------------------------------------------------------------------------------------------------------------------------------------------------------------------------------------------------------------------------------------------------------------------------------------------------------------------------------------------------------------------------------------------------------------------------------------------------------------------------------------------------------------------------------------------------------------------------------------------------------------------------------------------------------------------------------------------------------------------------------------------------------------------------------------------------------------------------------------------------------------------------------------------------------------------------------------------------------------------------------------------------------------------------------------------------------------------------------------------------------------------------------------------------------------------------------------------------------------------------------------------------------------------------------------------------------------------------------------------------------------------------------------------------------------------------------------------------------------------------------------------------------------------------------------------------------------------------------------------------------------------------------------------------------------------------------------------------------------------------------------------------------------------------------------------------------------------------------------------------------------------------------------------------------------------------------------------------------------------------------------|-----------------------------------------------|----------------------------------------------------------------|----------------------------------------------------------------------------------------------------------------------------------------------------------------|--------------------------------------|------------------------|------------------------------|----------|------------------|------------------------------------------|--------------------------------|
| , | Historic Projects                                                                                                                                                   | Functional Class                                                                                                                                                                                                                                                                                                                                                                                                                                                                                                                                                                                                                                                                                                                                                                                                                                                                                                                                                                                                                                                                                                                                                                                                                                                                                                                                                                                                                                                                                                                                                                                                                                                                                                                                                                                                                                                                                                                                                                                                                                                                                                               |                                               | Traffic Counters                                               | Crash Locations                                                                                                                                                | Mileage by Functional Class By Sheet | Mileage by Town By S   | Sheet                        |          |                  | Ţ                                        |                                |
|   | ☐ Unknown ☐ Bituminous Concrete ☐ Surface Treated ☐ Gravel ☐ Resurface ☐ Cold Plane and ☐ Plant Mix                                                                 | 1 - Interstate System 2 - Other Freeways and 3 - Principal Arterial 5 - Major Collector 4 - Minor Arterial 6 - Minor Collector                                                                                                                                                                                                                                                                                                                                                                                                                                                                                                                                                                                                                                                                                                                                                                                                                                                                                                                                                                                                                                                                                                                                                                                                                                                                                                                                                                                                                                                                                                                                                                                                                                                                                                                                                                                                                                                                                                                                                                                                 | Curves Grades  Left grade up Right grade down | Continuous (CTC)  Weigh-In-Motion (WIM)  Short-Term, Scheduled | Legend                                                                                                                                                         | 189-1 1 - Interstate                 | 1.193 ETE - I189-0000W | 1.193 of 1.193               | DISTRICT | TOWN             | Date: 11/22/21                           | ROUTE<br>I-189                 |
|   | Bituminous Mix Skinny Mix Concrete Bituminous Concrete Bituminous Concrete Concrete Bituminous Concrete Bituminous Concrete Bituminous Concrete Bituminous Concrete | Speed Zones  Speed Zones  Speed Zones  Speed Spe | Road Widths  ← (ft)                           |                                                                | High Crash Locations (HCL's) Sections (& Intersections) HCL No. 201 - 300 (21 - 30 1 - 100 (1 - 10) 301 - 400 (31 - 40 101 - 200 (11 - 20) 401 - 800 (41 - 12) | )<br>(a)                             | ileage: 1.193 mi       | Page Total Mileage: 1.193 mi | 5        | SOUTH BURLINGTON | 1 of 1<br>TWN mileage:<br>0.295 to 1.488 | ETE mileage:<br>0.295 to 1.488 |